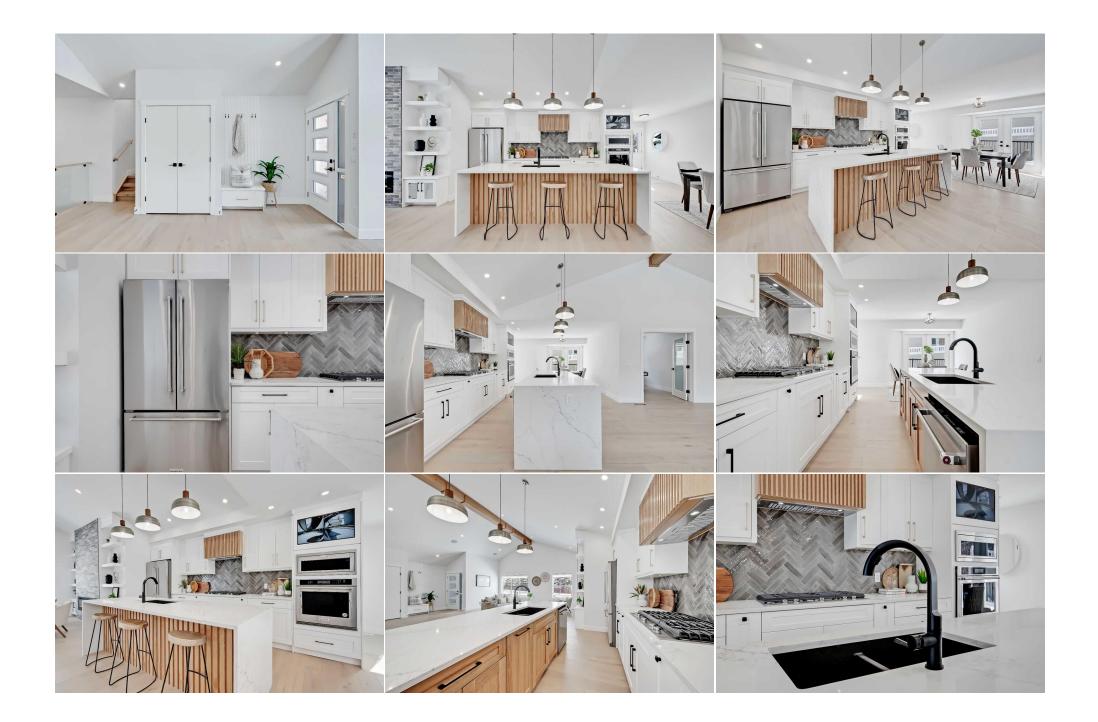

220 Volt Wiring, Double Garage Attached, Driveway, Garage Door Opener, Garage Faces Side, In Garage Electric Vehicle Charging Station(s), Insulated

|                                                                        |                                                                                                                                                          |                                      | Utilities and Features                            |                                         |                                           |  |  |  |
|------------------------------------------------------------------------|----------------------------------------------------------------------------------------------------------------------------------------------------------|--------------------------------------|---------------------------------------------------|-----------------------------------------|-------------------------------------------|--|--|--|
| Roof:                                                                  | Asphalt Shingle                                                                                                                                          |                                      | Construction:                                     |                                         |                                           |  |  |  |
| Heating:                                                               | In Floor,Fireplace(s),Forced Air,Natural Gas                                                                                                             |                                      | Mixed,Stucco,Wood Frame                           |                                         |                                           |  |  |  |
| Sewer:                                                                 |                                                                                                                                                          |                                      | Flooring:                                         |                                         |                                           |  |  |  |
| Ext Feat:                                                              | Private Entrance, Private Yard                                                                                                                           |                                      | Carpet,Hardwood,Tile,Vinyl Plank<br>Water Source: |                                         |                                           |  |  |  |
|                                                                        |                                                                                                                                                          |                                      |                                                   |                                         |                                           |  |  |  |
|                                                                        |                                                                                                                                                          |                                      | Fnd/Bsmt:                                         |                                         |                                           |  |  |  |
|                                                                        |                                                                                                                                                          |                                      | Poured Concrete                                   |                                         |                                           |  |  |  |
| Kitchen Appl:                                                          | Built-In Oven,Dishwasher,Dryer,Garage Control(s),Gas Cooktop,Gas Stove,Microwave,Microwave Hood Fan,Range Hood,Refrigerator,Tankless Water Heater,Washer |                                      |                                                   |                                         |                                           |  |  |  |
| Int Feat:                                                              | Beamed Ceilings, Built-in Fe                                                                                                                             | uble Vanity,High Ceilings,Kitchen Is | land,No Animal Home,No Sm                         | oking Home,Open Floorplan,Pantry,Quartz |                                           |  |  |  |
|                                                                        | Counters, Recessed Lighting                                                                                                                              | g,Separate Entrance,Soaking          | Tub,Storage,Tankless Hot Water,Va                 | ulted Ceiling(s),Vinyl Windo            | ws,Walk-In Closet(s),Wired for Data,Wired |  |  |  |
|                                                                        | for Sound                                                                                                                                                |                                      |                                                   |                                         |                                           |  |  |  |
|                                                                        |                                                                                                                                                          |                                      |                                                   |                                         |                                           |  |  |  |
| Utilities:                                                             |                                                                                                                                                          |                                      |                                                   |                                         |                                           |  |  |  |
| Utilities:                                                             |                                                                                                                                                          |                                      | Room Information                                  |                                         |                                           |  |  |  |
|                                                                        | Level                                                                                                                                                    | Dimensions                           | Room Information                                  | Level                                   | Dimensions                                |  |  |  |
| Room                                                                   | <u>Level</u><br>Main                                                                                                                                     | Dimensions<br>22`4" x 23`4"          |                                                   | Level<br>Main                           | <u>Dimensions</u><br>16`0" x 13`4"        |  |  |  |
| Room<br>Living Room                                                    |                                                                                                                                                          |                                      | Room                                              |                                         |                                           |  |  |  |
| <u>Room</u><br>Living Room<br>Dining Room                              | Main                                                                                                                                                     | 22`4" x 23`4"                        | <u>Room</u><br>Kitchen                            | Main                                    | <b>16`0" x 13</b> `4"                     |  |  |  |
| Utilities:<br>Room<br>Living Room<br>Dining Room<br>Bedroom<br>Laundry | Main<br>Main                                                                                                                                             | 22`4" x 23`4"<br>7`9" x 13`4"        | <u>Room</u><br>Kitchen<br>Bedroom - Primary       | Main<br>Main                            | 16`0" x 13`4"<br>15`0" x 13`8"            |  |  |  |