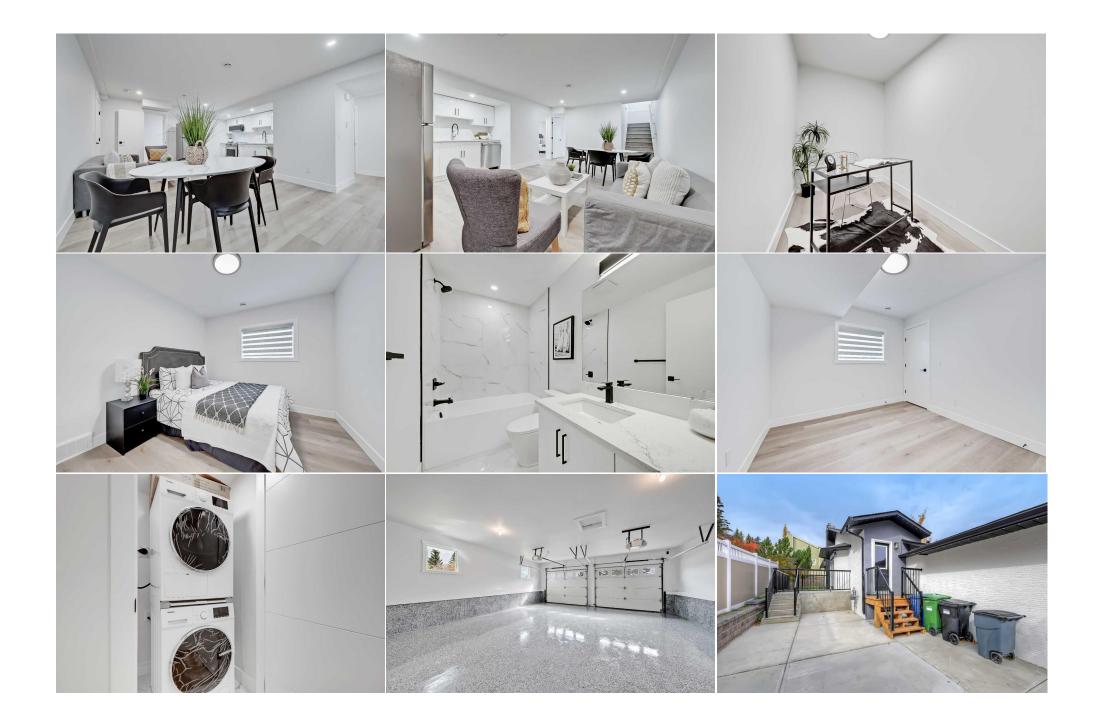

220 Volt Wiring, Double Garage Attached, Driveway, Garage Door Opener, Garage Faces Side, In Garage Electric Vehicle Charging Station(s), Insulated

|                                                                        |                                                                                                                                                          |                                      | Utilities and Features                            |                                         |                                           |  |  |  |
|------------------------------------------------------------------------|----------------------------------------------------------------------------------------------------------------------------------------------------------|--------------------------------------|---------------------------------------------------|-----------------------------------------|-------------------------------------------|--|--|--|
| Roof:                                                                  | Asphalt Shingle                                                                                                                                          |                                      | Construction:                                     |                                         |                                           |  |  |  |
| Heating:                                                               | In Floor,Fireplace(s),Forced Air,Natural Gas                                                                                                             |                                      | Mixed,Stucco,Wood Frame                           |                                         |                                           |  |  |  |
| Sewer:                                                                 |                                                                                                                                                          |                                      | Flooring:                                         |                                         |                                           |  |  |  |
| Ext Feat:                                                              | Private Entrance, Private Yard                                                                                                                           |                                      | Carpet,Hardwood,Tile,Vinyl Plank<br>Water Source: |                                         |                                           |  |  |  |
|                                                                        |                                                                                                                                                          |                                      |                                                   |                                         |                                           |  |  |  |
|                                                                        |                                                                                                                                                          |                                      | Fnd/Bsmt:                                         |                                         |                                           |  |  |  |
|                                                                        |                                                                                                                                                          |                                      | Poured Concrete                                   |                                         |                                           |  |  |  |
| Kitchen Appl:                                                          | Built-In Oven,Dishwasher,Dryer,Garage Control(s),Gas Cooktop,Gas Stove,Microwave,Microwave Hood Fan,Range Hood,Refrigerator,Tankless Water Heater,Washer |                                      |                                                   |                                         |                                           |  |  |  |
| Int Feat:                                                              | Beamed Ceilings, Built-in Fe                                                                                                                             | uble Vanity,High Ceilings,Kitchen Is | land,No Animal Home,No Sm                         | oking Home,Open Floorplan,Pantry,Quartz |                                           |  |  |  |
|                                                                        | Counters, Recessed Lighting                                                                                                                              | g,Separate Entrance,Soaking          | Tub,Storage,Tankless Hot Water,Va                 | ulted Ceiling(s),Vinyl Windo            | ws,Walk-In Closet(s),Wired for Data,Wired |  |  |  |
|                                                                        | for Sound                                                                                                                                                |                                      |                                                   |                                         |                                           |  |  |  |
|                                                                        |                                                                                                                                                          |                                      |                                                   |                                         |                                           |  |  |  |
| Utilities:                                                             |                                                                                                                                                          |                                      |                                                   |                                         |                                           |  |  |  |
| Utilities:                                                             |                                                                                                                                                          |                                      | Room Information                                  |                                         |                                           |  |  |  |
|                                                                        | Level                                                                                                                                                    | Dimensions                           | Room Information                                  | Level                                   | Dimensions                                |  |  |  |
| Room                                                                   | <u>Level</u><br>Main                                                                                                                                     | Dimensions<br>22`4" x 23`4"          |                                                   | Level<br>Main                           | <u>Dimensions</u><br>16`0" x 13`4"        |  |  |  |
| Room<br>Living Room                                                    |                                                                                                                                                          |                                      | Room                                              |                                         |                                           |  |  |  |
| <u>Room</u><br>Living Room<br>Dining Room                              | Main                                                                                                                                                     | 22`4" x 23`4"                        | <u>Room</u><br>Kitchen                            | Main                                    | <b>16`0" x 13</b> `4"                     |  |  |  |
| Utilities:<br>Room<br>Living Room<br>Dining Room<br>Bedroom<br>Laundry | Main<br>Main                                                                                                                                             | 22`4" x 23`4"<br>7`9" x 13`4"        | <u>Room</u><br>Kitchen<br>Bedroom - Primary       | Main<br>Main                            | 16`0" x 13`4"<br>15`0" x 13`8"            |  |  |  |

| Bedroom<br>Family Room<br>Game Room<br>Office<br>4pc Bathroom<br>4pc Bathroom | Basement<br>Basement<br>Basement<br>Basement<br>Basement<br>Basement | 11`9" x 11`10"<br>19`11" x 12`7"<br>27`7" x 16`0"<br>6`8" x 11`10" | Other<br>Exercise Room<br>Kitchen<br>4pc Bathroom<br>5pc Ensuite bath | Basement<br>Basement<br>Basement<br>Main<br>Main | 9`9" x 3`8"<br>10`1" x 12`5"<br>10`5" x 3`8" |  |  |
|-------------------------------------------------------------------------------|----------------------------------------------------------------------|--------------------------------------------------------------------|-----------------------------------------------------------------------|--------------------------------------------------|----------------------------------------------|--|--|
| -pe Butinoom                                                                  | Buschieft                                                            |                                                                    | Legal/Tax/Financial                                                   |                                                  |                                              |  |  |
| Title:<br><b>Fee Simple</b><br>Legal Desc:                                    | 8011564                                                              | Zoning:<br><b>R-C1</b>                                             | Remarks                                                               |                                                  |                                              |  |  |
| •                                                                             |                                                                      |                                                                    |                                                                       |                                                  |                                              |  |  |