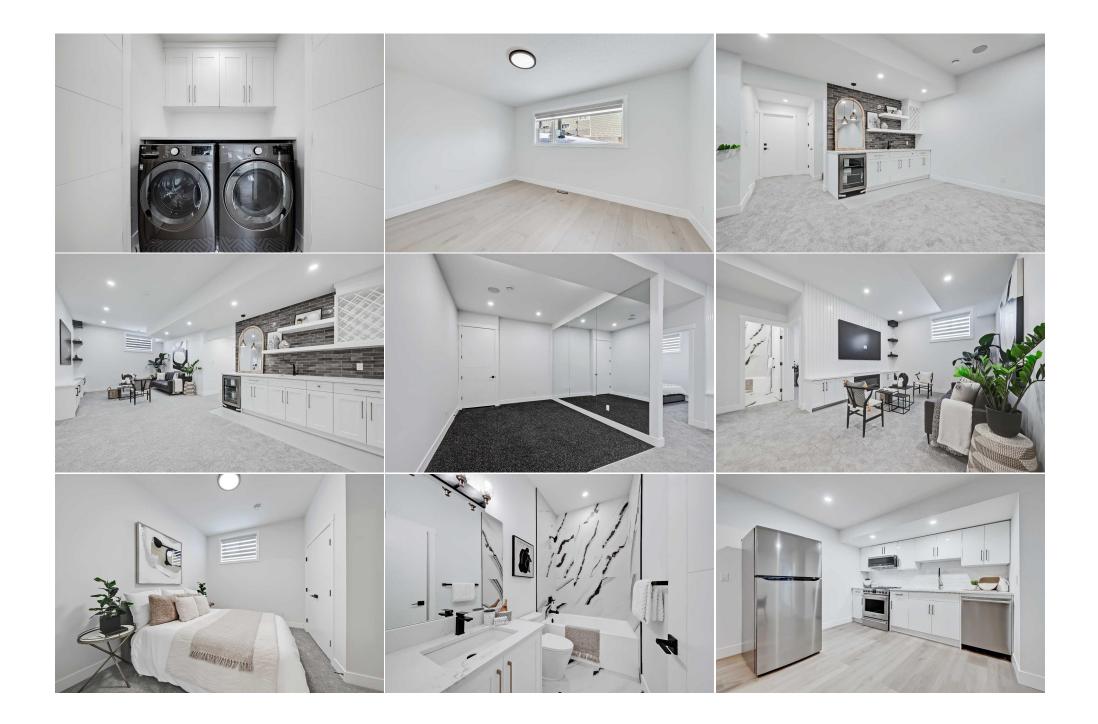

220 Volt Wiring, Double Garage Attached, Driveway, Garage Door Opener, Garage Faces Side, In Garage Electric Vehicle Charging Station(s), Insulated

|                                                                        |                                                                                                                                                          |                                      | Utilities and Features                            |                                         |                                           |  |  |  |
|------------------------------------------------------------------------|----------------------------------------------------------------------------------------------------------------------------------------------------------|--------------------------------------|---------------------------------------------------|-----------------------------------------|-------------------------------------------|--|--|--|
| Roof:                                                                  | Asphalt Shingle                                                                                                                                          |                                      | Construction:                                     |                                         |                                           |  |  |  |
| Heating:                                                               | In Floor,Fireplace(s),Forced Air,Natural Gas                                                                                                             |                                      | Mixed,Stucco,Wood Frame                           |                                         |                                           |  |  |  |
| Sewer:                                                                 |                                                                                                                                                          |                                      | Flooring:                                         |                                         |                                           |  |  |  |
| Ext Feat:                                                              | Private Entrance, Private Yard                                                                                                                           |                                      | Carpet,Hardwood,Tile,Vinyl Plank<br>Water Source: |                                         |                                           |  |  |  |
|                                                                        |                                                                                                                                                          |                                      |                                                   |                                         |                                           |  |  |  |
|                                                                        |                                                                                                                                                          |                                      | Fnd/Bsmt:                                         |                                         |                                           |  |  |  |
|                                                                        |                                                                                                                                                          |                                      | Poured Concrete                                   |                                         |                                           |  |  |  |
| Kitchen Appl:                                                          | Built-In Oven,Dishwasher,Dryer,Garage Control(s),Gas Cooktop,Gas Stove,Microwave,Microwave Hood Fan,Range Hood,Refrigerator,Tankless Water Heater,Washer |                                      |                                                   |                                         |                                           |  |  |  |
| Int Feat:                                                              | Beamed Ceilings, Built-in Fe                                                                                                                             | uble Vanity,High Ceilings,Kitchen Is | land,No Animal Home,No Sm                         | oking Home,Open Floorplan,Pantry,Quartz |                                           |  |  |  |
|                                                                        | Counters, Recessed Lighting                                                                                                                              | g,Separate Entrance,Soaking          | Tub,Storage,Tankless Hot Water,Va                 | ulted Ceiling(s),Vinyl Windo            | ws,Walk-In Closet(s),Wired for Data,Wired |  |  |  |
|                                                                        | for Sound                                                                                                                                                |                                      |                                                   |                                         |                                           |  |  |  |
|                                                                        |                                                                                                                                                          |                                      |                                                   |                                         |                                           |  |  |  |
| Utilities:                                                             |                                                                                                                                                          |                                      |                                                   |                                         |                                           |  |  |  |
| Utilities:                                                             |                                                                                                                                                          |                                      | Room Information                                  |                                         |                                           |  |  |  |
|                                                                        | Level                                                                                                                                                    | Dimensions                           | Room Information                                  | Level                                   | Dimensions                                |  |  |  |
| Room                                                                   | <u>Level</u><br>Main                                                                                                                                     | Dimensions<br>22`4" x 23`4"          |                                                   | Level<br>Main                           | <u>Dimensions</u><br>16`0" x 13`4"        |  |  |  |
| Room<br>Living Room                                                    |                                                                                                                                                          |                                      | Room                                              |                                         |                                           |  |  |  |
| <u>Room</u><br>Living Room<br>Dining Room                              | Main                                                                                                                                                     | 22`4" x 23`4"                        | <u>Room</u><br>Kitchen                            | Main                                    | <b>16`0" x 13</b> `4"                     |  |  |  |
| Utilities:<br>Room<br>Living Room<br>Dining Room<br>Bedroom<br>Laundry | Main<br>Main                                                                                                                                             | 22`4" x 23`4"<br>7`9" x 13`4"        | <u>Room</u><br>Kitchen<br>Bedroom - Primary       | Main<br>Main                            | 16`0" x 13`4"<br>15`0" x 13`8"            |  |  |  |

| Bedroom<br>Family Room<br>Game Room<br>Office<br>4pc Bathroom<br>4pc Bathroom | Basement<br>Basement<br>Basement<br>Basement<br>Basement<br>Basement | 11`9" x 11`10"<br>19`11" x 12`7"<br>27`7" x 16`0"<br>6`8" x 11`10" | Other<br>Exercise Room<br>Kitchen<br>4pc Bathroom<br>5pc Ensuite bath | Basement<br>Basement<br>Basement<br>Main<br>Main | 9`9" x 3`8"<br>10`1" x 12`5"<br>10`5" x 3`8" |  |  |
|-------------------------------------------------------------------------------|----------------------------------------------------------------------|--------------------------------------------------------------------|-----------------------------------------------------------------------|--------------------------------------------------|----------------------------------------------|--|--|
| -pe Butinoom                                                                  | Buschieft                                                            |                                                                    | Legal/Tax/Financial                                                   |                                                  |                                              |  |  |
| Title:<br><b>Fee Simple</b><br>Legal Desc:                                    | 8011564                                                              | Zoning:<br><b>R-C1</b>                                             | Remarks                                                               |                                                  |                                              |  |  |
| •                                                                             |                                                                      |                                                                    |                                                                       |                                                  |                                              |  |  |