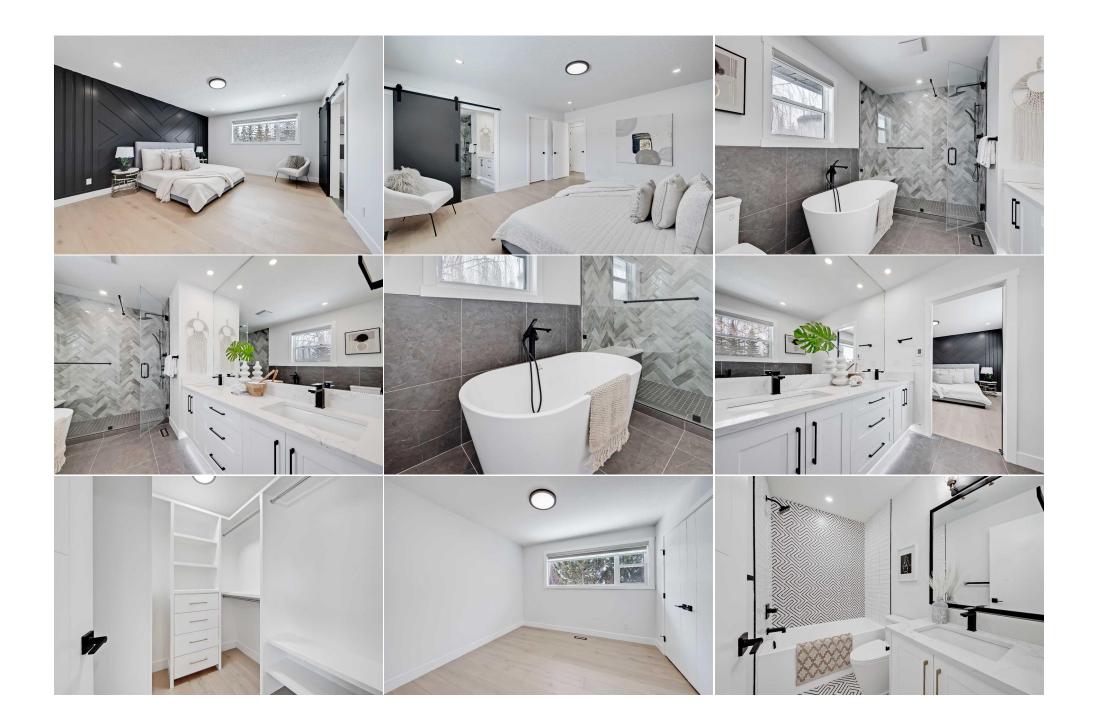

220 Volt Wiring, Double Garage Attached, Driveway, Garage Door Opener, Garage Faces Side, In Garage Electric Vehicle Charging Station(s), Insulated

|                                                                        |                                                                                                                                                          |                                      | Utilities and Features                            |                                         |                                           |  |  |  |
|------------------------------------------------------------------------|----------------------------------------------------------------------------------------------------------------------------------------------------------|--------------------------------------|---------------------------------------------------|-----------------------------------------|-------------------------------------------|--|--|--|
| Roof:                                                                  | Asphalt Shingle                                                                                                                                          |                                      | Construction:                                     |                                         |                                           |  |  |  |
| Heating:                                                               | In Floor,Fireplace(s),Forced Air,Natural Gas                                                                                                             |                                      | Mixed,Stucco,Wood Frame                           |                                         |                                           |  |  |  |
| Sewer:                                                                 |                                                                                                                                                          |                                      | Flooring:                                         |                                         |                                           |  |  |  |
| Ext Feat:                                                              | Private Entrance, Private Yard                                                                                                                           |                                      | Carpet,Hardwood,Tile,Vinyl Plank<br>Water Source: |                                         |                                           |  |  |  |
|                                                                        |                                                                                                                                                          |                                      |                                                   |                                         |                                           |  |  |  |
|                                                                        |                                                                                                                                                          |                                      | Fnd/Bsmt:                                         |                                         |                                           |  |  |  |
|                                                                        |                                                                                                                                                          |                                      | Poured Concrete                                   |                                         |                                           |  |  |  |
| Kitchen Appl:                                                          | Built-In Oven,Dishwasher,Dryer,Garage Control(s),Gas Cooktop,Gas Stove,Microwave,Microwave Hood Fan,Range Hood,Refrigerator,Tankless Water Heater,Washer |                                      |                                                   |                                         |                                           |  |  |  |
| Int Feat:                                                              | Beamed Ceilings, Built-in Fe                                                                                                                             | uble Vanity,High Ceilings,Kitchen Is | land,No Animal Home,No Sm                         | oking Home,Open Floorplan,Pantry,Quartz |                                           |  |  |  |
|                                                                        | Counters, Recessed Lighting                                                                                                                              | g,Separate Entrance,Soaking          | Tub,Storage,Tankless Hot Water,Va                 | ulted Ceiling(s),Vinyl Windo            | ws,Walk-In Closet(s),Wired for Data,Wired |  |  |  |
|                                                                        | for Sound                                                                                                                                                |                                      |                                                   |                                         |                                           |  |  |  |
|                                                                        |                                                                                                                                                          |                                      |                                                   |                                         |                                           |  |  |  |
| Utilities:                                                             |                                                                                                                                                          |                                      |                                                   |                                         |                                           |  |  |  |
| Utilities:                                                             |                                                                                                                                                          |                                      | Room Information                                  |                                         |                                           |  |  |  |
|                                                                        | Level                                                                                                                                                    | Dimensions                           | Room Information                                  | Level                                   | Dimensions                                |  |  |  |
| Room                                                                   | <u>Level</u><br>Main                                                                                                                                     | Dimensions<br>22`4" x 23`4"          |                                                   | Level<br>Main                           | <u>Dimensions</u><br>16`0" x 13`4"        |  |  |  |
| Room<br>Living Room                                                    |                                                                                                                                                          |                                      | Room                                              |                                         |                                           |  |  |  |
| <u>Room</u><br>Living Room<br>Dining Room                              | Main                                                                                                                                                     | 22`4" x 23`4"                        | <u>Room</u><br>Kitchen                            | Main                                    | <b>16`0" x 13</b> `4"                     |  |  |  |
| Utilities:<br>Room<br>Living Room<br>Dining Room<br>Bedroom<br>Laundry | Main<br>Main                                                                                                                                             | 22`4" x 23`4"<br>7`9" x 13`4"        | <u>Room</u><br>Kitchen<br>Bedroom - Primary       | Main<br>Main                            | 16`0" x 13`4"<br>15`0" x 13`8"            |  |  |  |

| Bedroom<br>Family Room<br>Game Room<br>Office<br>4pc Bathroom<br>4pc Bathroom | Basement<br>Basement<br>Basement<br>Basement<br>Basement<br>Basement | 11`9" x 11`10"<br>19`11" x 12`7"<br>27`7" x 16`0"<br>6`8" x 11`10" | Other<br>Exercise Room<br>Kitchen<br>4pc Bathroom<br>5pc Ensuite bath | Basement<br>Basement<br>Basement<br>Main<br>Main | 9`9" x 3`8"<br>10`1" x 12`5"<br>10`5" x 3`8" |  |  |
|-------------------------------------------------------------------------------|----------------------------------------------------------------------|--------------------------------------------------------------------|-----------------------------------------------------------------------|--------------------------------------------------|----------------------------------------------|--|--|
| -pe Butinoom                                                                  | Buschieft                                                            |                                                                    | Legal/Tax/Financial                                                   |                                                  |                                              |  |  |
| Title:<br><b>Fee Simple</b><br>Legal Desc:                                    | 8011564                                                              | Zoning:<br><b>R-C1</b>                                             | Remarks                                                               |                                                  |                                              |  |  |
| •                                                                             |                                                                      |                                                                    |                                                                       |                                                  |                                              |  |  |