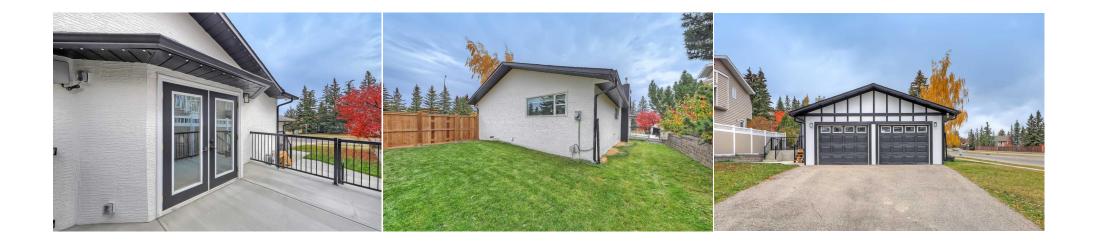

220 Volt Wiring, Double Garage Attached, Driveway, Garage Door Opener, Garage Faces Side, In Garage Electric Vehicle Charging Station(s), Insulated

|                                                                        |                                                                                                                                                          |                                      | Utilities and Features                            |                                         |                                           |  |  |  |
|------------------------------------------------------------------------|----------------------------------------------------------------------------------------------------------------------------------------------------------|--------------------------------------|---------------------------------------------------|-----------------------------------------|-------------------------------------------|--|--|--|
| Roof:                                                                  | Asphalt Shingle                                                                                                                                          |                                      | Construction:                                     |                                         |                                           |  |  |  |
| Heating:                                                               | In Floor,Fireplace(s),Forced Air,Natural Gas                                                                                                             |                                      | Mixed,Stucco,Wood Frame                           |                                         |                                           |  |  |  |
| Sewer:                                                                 |                                                                                                                                                          |                                      | Flooring:                                         |                                         |                                           |  |  |  |
| Ext Feat:                                                              | Private Entrance, Private Yard                                                                                                                           |                                      | Carpet,Hardwood,Tile,Vinyl Plank<br>Water Source: |                                         |                                           |  |  |  |
|                                                                        |                                                                                                                                                          |                                      |                                                   |                                         |                                           |  |  |  |
|                                                                        |                                                                                                                                                          |                                      | Fnd/Bsmt:                                         |                                         |                                           |  |  |  |
|                                                                        |                                                                                                                                                          |                                      | Poured Concrete                                   |                                         |                                           |  |  |  |
| Kitchen Appl:                                                          | Built-In Oven,Dishwasher,Dryer,Garage Control(s),Gas Cooktop,Gas Stove,Microwave,Microwave Hood Fan,Range Hood,Refrigerator,Tankless Water Heater,Washer |                                      |                                                   |                                         |                                           |  |  |  |
| Int Feat:                                                              | Beamed Ceilings, Built-in Fe                                                                                                                             | uble Vanity,High Ceilings,Kitchen Is | land,No Animal Home,No Sm                         | oking Home,Open Floorplan,Pantry,Quartz |                                           |  |  |  |
|                                                                        | Counters, Recessed Lighting                                                                                                                              | g,Separate Entrance,Soaking          | Tub,Storage,Tankless Hot Water,Va                 | ulted Ceiling(s),Vinyl Windo            | ws,Walk-In Closet(s),Wired for Data,Wired |  |  |  |
|                                                                        | for Sound                                                                                                                                                |                                      |                                                   |                                         |                                           |  |  |  |
|                                                                        |                                                                                                                                                          |                                      |                                                   |                                         |                                           |  |  |  |
| Utilities:                                                             |                                                                                                                                                          |                                      |                                                   |                                         |                                           |  |  |  |
| Utilities:                                                             |                                                                                                                                                          |                                      | Room Information                                  |                                         |                                           |  |  |  |
|                                                                        | Level                                                                                                                                                    | Dimensions                           | Room Information                                  | Level                                   | Dimensions                                |  |  |  |
| Room                                                                   | <u>Level</u><br>Main                                                                                                                                     | Dimensions<br>22`4" x 23`4"          |                                                   | Level<br>Main                           | <u>Dimensions</u><br>16`0" x 13`4"        |  |  |  |
| Room<br>Living Room                                                    |                                                                                                                                                          |                                      | Room                                              |                                         |                                           |  |  |  |
| <u>Room</u><br>Living Room<br>Dining Room                              | Main                                                                                                                                                     | 22`4" x 23`4"                        | <u>Room</u><br>Kitchen                            | Main                                    | <b>16`0" x 13</b> `4"                     |  |  |  |
| Utilities:<br>Room<br>Living Room<br>Dining Room<br>Bedroom<br>Laundry | Main<br>Main                                                                                                                                             | 22`4" x 23`4"<br>7`9" x 13`4"        | <u>Room</u><br>Kitchen<br>Bedroom - Primary       | Main<br>Main                            | 16`0" x 13`4"<br>15`0" x 13`8"            |  |  |  |