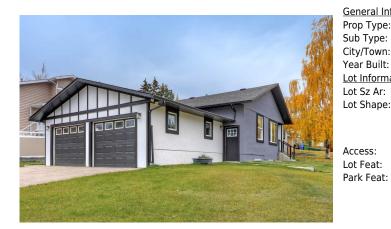

## 115 EDGEPARK Boulevard, Calgary T3A 4A8

| MLS®#:  | A2117271 | Area:   | Edgemont | Listing<br>Date: | 03/28/24       | List Price: <b>\$1,100,000</b> |
|---------|----------|---------|----------|------------------|----------------|--------------------------------|
| Status: | Active   | County: | Calgary  | Change:          | -\$50k, 18-May | Association: Fort McMurray     |

| eneral Information |                  |                    |       | DOM           |           |
|--------------------|------------------|--------------------|-------|---------------|-----------|
| rop Type:          | Residential      |                    |       | 52            |           |
| ub Type:           | Detached         |                    |       | <u>Layout</u> |           |
| ity/Town:          | Calgary          | Finished Floor Ar  | ea    | Beds:         | 6 (3 3 )  |
| ear Built:         | 1981             | Abv Sqft:          | 1,831 | Baths:        | 4.0 (4 0) |
| ot Information     |                  | Low Sqft:          |       | Style:        | Bungalow  |
| ot Sz Ar:          | 9,558 sqft       | Ttl Sqft:          | 1,831 |               |           |
| ot Shape:          |                  |                    |       | Parking       |           |
|                    |                  |                    |       | Ttl Park:     | 6         |
|                    |                  |                    |       | Garage Sz:    | 2         |
| ccess:             |                  |                    |       |               |           |
| ot Feat:           | Back Yard, Front | Yard,Irregular Lot |       |               |           |
|                    |                  |                    |       |               |           |