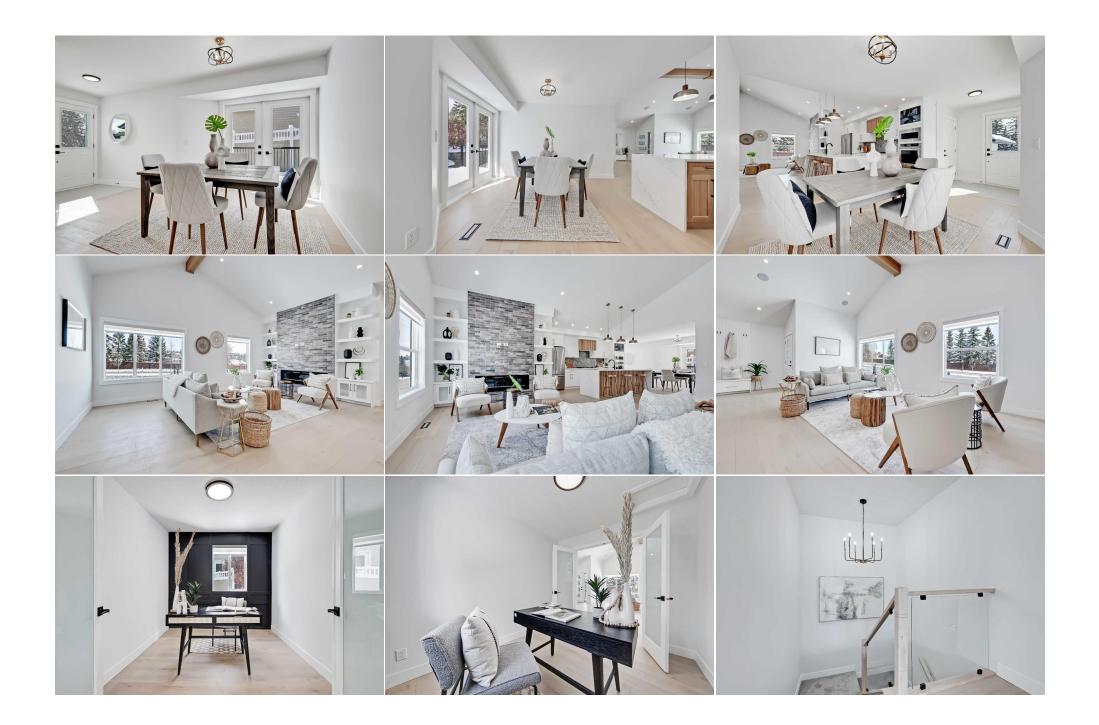

220 Volt Wiring, Double Garage Attached, Driveway, Garage Door Opener, Garage Faces Side, In Garage Electric Vehicle Charging Station(s), Insulated

|                                                                        |                                                                                                                                                          |                                      | Utilities and Features                            |                                         |                                           |  |  |  |
|------------------------------------------------------------------------|----------------------------------------------------------------------------------------------------------------------------------------------------------|--------------------------------------|---------------------------------------------------|-----------------------------------------|-------------------------------------------|--|--|--|
| Roof:                                                                  | Asphalt Shingle                                                                                                                                          |                                      | Construction:                                     |                                         |                                           |  |  |  |
| Heating:                                                               | In Floor,Fireplace(s),Forced Air,Natural Gas                                                                                                             |                                      | Mixed,Stucco,Wood Frame                           |                                         |                                           |  |  |  |
| Sewer:                                                                 |                                                                                                                                                          |                                      | Flooring:                                         |                                         |                                           |  |  |  |
| Ext Feat:                                                              | Private Entrance, Private Yard                                                                                                                           |                                      | Carpet,Hardwood,Tile,Vinyl Plank<br>Water Source: |                                         |                                           |  |  |  |
|                                                                        |                                                                                                                                                          |                                      |                                                   |                                         |                                           |  |  |  |
|                                                                        |                                                                                                                                                          |                                      | Fnd/Bsmt:                                         |                                         |                                           |  |  |  |
|                                                                        |                                                                                                                                                          |                                      | Poured Concrete                                   |                                         |                                           |  |  |  |
| Kitchen Appl:                                                          | Built-In Oven,Dishwasher,Dryer,Garage Control(s),Gas Cooktop,Gas Stove,Microwave,Microwave Hood Fan,Range Hood,Refrigerator,Tankless Water Heater,Washer |                                      |                                                   |                                         |                                           |  |  |  |
| Int Feat:                                                              | Beamed Ceilings, Built-in Fe                                                                                                                             | uble Vanity,High Ceilings,Kitchen Is | land,No Animal Home,No Sm                         | oking Home,Open Floorplan,Pantry,Quartz |                                           |  |  |  |
|                                                                        | Counters, Recessed Lighting                                                                                                                              | g,Separate Entrance,Soaking          | Tub,Storage,Tankless Hot Water,Va                 | ulted Ceiling(s),Vinyl Windo            | ws,Walk-In Closet(s),Wired for Data,Wired |  |  |  |
|                                                                        | for Sound                                                                                                                                                |                                      |                                                   |                                         |                                           |  |  |  |
|                                                                        |                                                                                                                                                          |                                      |                                                   |                                         |                                           |  |  |  |
| Utilities:                                                             |                                                                                                                                                          |                                      |                                                   |                                         |                                           |  |  |  |
| Utilities:                                                             |                                                                                                                                                          |                                      | Room Information                                  |                                         |                                           |  |  |  |
|                                                                        | Level                                                                                                                                                    | Dimensions                           | Room Information                                  | Level                                   | Dimensions                                |  |  |  |
| Room                                                                   | <u>Level</u><br>Main                                                                                                                                     | Dimensions<br>22`4" x 23`4"          |                                                   | Level<br>Main                           | <u>Dimensions</u><br>16`0" x 13`4"        |  |  |  |
| Room<br>Living Room                                                    |                                                                                                                                                          |                                      | Room                                              |                                         |                                           |  |  |  |
| <u>Room</u><br>Living Room<br>Dining Room                              | Main                                                                                                                                                     | 22`4" x 23`4"                        | <u>Room</u><br>Kitchen                            | Main                                    | <b>16`0" x 13</b> `4"                     |  |  |  |
| Utilities:<br>Room<br>Living Room<br>Dining Room<br>Bedroom<br>Laundry | Main<br>Main                                                                                                                                             | 22`4" x 23`4"<br>7`9" x 13`4"        | <u>Room</u><br>Kitchen<br>Bedroom - Primary       | Main<br>Main                            | 16`0" x 13`4"<br>15`0" x 13`8"            |  |  |  |