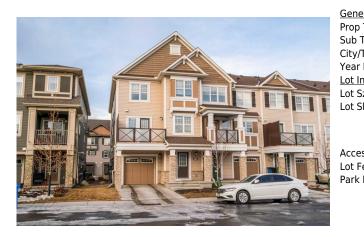

## 59 CITYSCAPE Row, Calgary T3N0W6

| MLS®#:  | A2117295 | Area:   | Cityscape | Listing<br>Date: | 03/28/24 | List Price: \$449,900      |
|---------|----------|---------|-----------|------------------|----------|----------------------------|
| Status: | Active   | County: | Calgary   | Change:          | None     | Association: Fort McMurray |

| neral Informatior |                 |                   |       | DOM           |           |
|-------------------|-----------------|-------------------|-------|---------------|-----------|
| р Туре:           | Residential     |                   |       | 52            |           |
| o Type:           | Row/Townhouse   |                   |       | <u>Layout</u> |           |
| y/Town:           | Calgary         | Finished Floor Ar | ea    | Beds:         | 3 (3 )    |
| ar Built:         | 2019            | Abv Sqft:         | 1,463 | Baths:        | 1.5 (1 1) |
| Information       |                 | Low Sqft:         |       | Style:        | 3 Storey  |
| Sz Ar:            |                 | Ttl Sqft:         | 1,463 |               |           |
| Shape:            |                 |                   |       | Parking       |           |
|                   |                 |                   |       | Ttl Park:     | 2         |
|                   |                 |                   |       | Garage Sz:    | 1         |
| cess:             |                 |                   |       | 5             |           |
| Feat:             | Rectangular Lot |                   |       |               |           |
| k Feat:           | Single Garage A |                   |       |               |           |