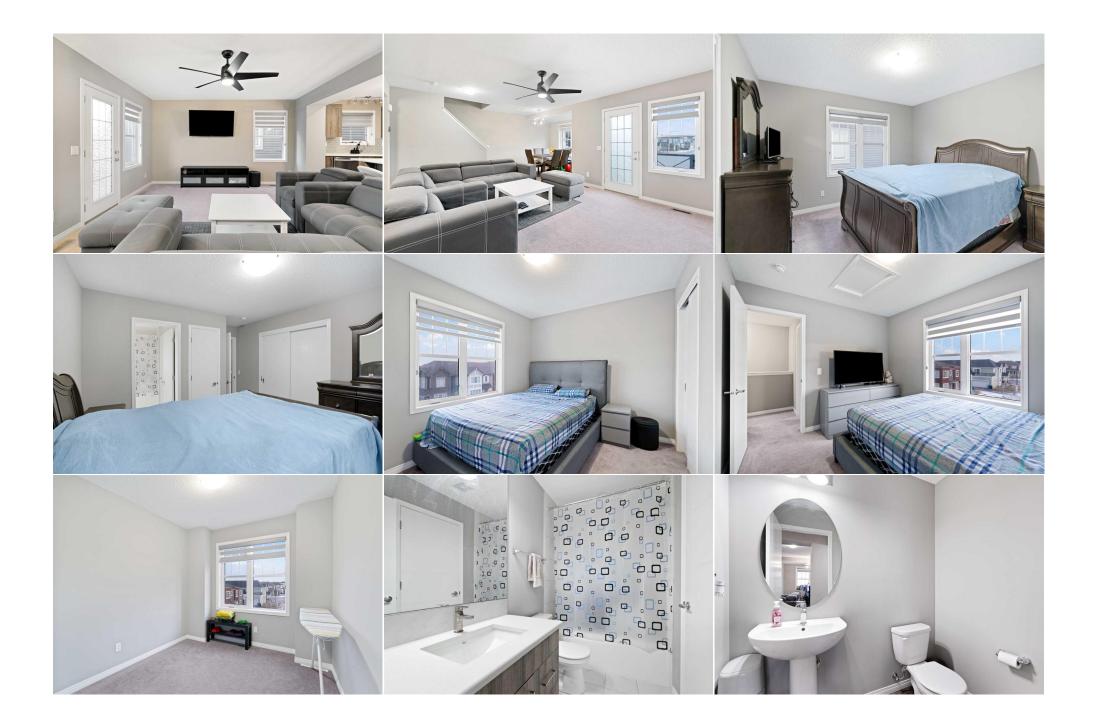

Utilities and Features

| Roof:<br>Heating:<br>Sewer:                                                 | Asphalt Shingle<br>Central | 2                                                     |                                                                                            | Construction:<br>Concrete,Vinyl Siding,V<br>Flooring:                                     | Concrete,Vinyl Siding,Wood Frame                    |                                                                                            |  |  |  |
|-----------------------------------------------------------------------------|----------------------------|-------------------------------------------------------|--------------------------------------------------------------------------------------------|-------------------------------------------------------------------------------------------|-----------------------------------------------------|--------------------------------------------------------------------------------------------|--|--|--|
| Ext Feat:<br>Kitchen Appl:<br>Int Feat:                                     | Balcony                    |                                                       |                                                                                            |                                                                                           |                                                     |                                                                                            |  |  |  |
| Utilities:                                                                  |                            | Room Information                                      |                                                                                            |                                                                                           |                                                     |                                                                                            |  |  |  |
| Room<br>Bedroom - Prin<br>Bedroom<br>Kitchen<br>2pc Bathroom<br>Dining Room | nary                       | Level<br>Third<br>Third<br>Second<br>Second<br>Second | Dimensions<br>13`6" x 11`6"<br>11`4" x 9`5"<br>17`4" x 8`5"<br>6`6" x 4`7"<br>8`8" x 12`2" | Room<br>Bedroom<br>4pc Bathroom<br>Laundry<br>Living Room<br>Foyer<br>Legal/Tax/Financial | Level<br>Third<br>Third<br>Main<br>Second<br>Second | Dimensions<br>8`7" x 11`7"<br>8`10" x 4`10"<br>9`6" x 8`5"<br>17`0" x 15`3"<br>6`3" x 8`6" |  |  |  |