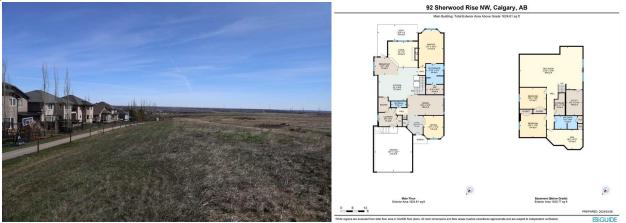

## 92 SHERWOOD Rise, Calgary T3R 1P6

| MLS®#:  | A2117313 | Area:                             | Sherwood            | Listing<br>Date: | 03/28/24     | Li           | ist Price:  | \$829,900             |                   |                         |                             |
|---------|----------|-----------------------------------|---------------------|------------------|--------------|--------------|-------------|-----------------------|-------------------|-------------------------|-----------------------------|
| Status: | Active   | County:                           | Calgary             | Change:          | None         | A            | Association | :Fort McMurray        |                   |                         |                             |
|         |          |                                   |                     | General Inf      |              |              |             |                       |                   | DOM                     |                             |
|         |          |                                   |                     | Prop Type:       |              | Residential  |             |                       |                   | 52                      |                             |
|         |          |                                   |                     | Sub Type:        |              | Detached     |             |                       |                   | Layout                  |                             |
|         |          |                                   |                     | City/Town:       |              | Calgary      |             | Finished Floor Area   |                   | Beds:                   | 3(12)                       |
| -       | I I      |                                   |                     | Year Built:      |              | 2005         |             | Abv Sqft:             | 1,624             | Baths:                  | 2.5 (2 1)                   |
|         |          |                                   |                     | Lot Informa      | <u>ition</u> |              |             | Low Sqft:             |                   | Style:                  | Bungalow                    |
|         |          |                                   |                     | Lot Sz Ar:       |              | 4,897 sqft   |             | Ttl Sqft:             | 1,624             |                         |                             |
|         |          |                                   |                     | Lot Shape:       |              |              |             |                       |                   | Parking                 |                             |
|         |          |                                   |                     |                  |              |              |             |                       |                   | Ttl Park:               | 4                           |
|         |          |                                   |                     |                  |              |              |             |                       |                   | Garage Sz:              | 2                           |
|         |          |                                   |                     | Access:          |              |              |             |                       |                   |                         |                             |
|         |          |                                   |                     | Lot Feat:        |              | Back Yard.Ba | acks on t   | o Park/Green Space    | .Environmental F  | Reserve.Front Yard.Gard | den,Greenbelt,No Neighbours |
|         |          | No.                               |                     |                  |              | -            |             | lectangular Lot, View |                   |                         | ,,,,,,                      |
|         |          |                                   | - Telefort - second | Park Feat:       |              | -            | •           | hed,Garage Faces F    |                   | age.Oversized           |                             |
|         |          | and the state of the state of the |                     | i and i cut.     |              | Deaste Guid  | ge Attue    | icu, curuge ruces r   | unit, neated durt |                         |                             |
|         |          | and the second                    | - time to the       |                  |              |              |             |                       |                   |                         |                             |

Utilities and Features

| Roof:                                                                                                       | Asphalt Shingle                                 |                                                                                                                                             | Construction:                                                                                                | Construction:                                    |                                                               |  |  |  |  |  |  |
|-------------------------------------------------------------------------------------------------------------|-------------------------------------------------|---------------------------------------------------------------------------------------------------------------------------------------------|--------------------------------------------------------------------------------------------------------------|--------------------------------------------------|---------------------------------------------------------------|--|--|--|--|--|--|
| Heating:                                                                                                    | In Floor,Forced Air,Natural Gas                 |                                                                                                                                             | Stone,Stucco,Wood Fram                                                                                       | Stone,Stucco,Wood Frame<br>Flooring:             |                                                               |  |  |  |  |  |  |
| Sewer:                                                                                                      |                                                 |                                                                                                                                             | Flooring:                                                                                                    |                                                  |                                                               |  |  |  |  |  |  |
| Ext Feat:                                                                                                   | Garden,Private Yard                             |                                                                                                                                             | Carpet,Ceramic Tile,Hardwood<br>Water Source:                                                                |                                                  |                                                               |  |  |  |  |  |  |
|                                                                                                             |                                                 |                                                                                                                                             |                                                                                                              |                                                  |                                                               |  |  |  |  |  |  |
|                                                                                                             |                                                 |                                                                                                                                             | Fnd/Bsmt:                                                                                                    |                                                  |                                                               |  |  |  |  |  |  |
|                                                                                                             | Poured Concrete                                 |                                                                                                                                             |                                                                                                              |                                                  |                                                               |  |  |  |  |  |  |
| Kitchen Appl:                                                                                               | Central Air Conditione                          | r,Convection Oven,Dishwasher,Dryer,Garburator,Gas Cooktop,Microwave,Range Hood,Refrigerator,Washer,Window Coverings                         |                                                                                                              |                                                  |                                                               |  |  |  |  |  |  |
| Int Feat:                                                                                                   | Ceiling Fan(s).Closet (                         | Ceiling Fan(s),Closet Organizers,Double Vanity,Jetted Tub,Kitchen Island,Open Floorplan,Pantry,Storage,Vaulted Ceiling(s),Walk-In Closet(s) |                                                                                                              |                                                  |                                                               |  |  |  |  |  |  |
|                                                                                                             |                                                 |                                                                                                                                             |                                                                                                              |                                                  |                                                               |  |  |  |  |  |  |
|                                                                                                             | g(-//                                           |                                                                                                                                             |                                                                                                              | ,,                                               |                                                               |  |  |  |  |  |  |
|                                                                                                             |                                                 |                                                                                                                                             | Room Information                                                                                             |                                                  |                                                               |  |  |  |  |  |  |
| Utilities:                                                                                                  | Level                                           | Dimensions                                                                                                                                  |                                                                                                              | Level                                            | Dimensions                                                    |  |  |  |  |  |  |
| Utilities:                                                                                                  |                                                 |                                                                                                                                             | Room Information                                                                                             |                                                  |                                                               |  |  |  |  |  |  |
| Utilities:<br>Room<br><b>2pc Bathroom</b>                                                                   | <u>Level</u><br>Main                            |                                                                                                                                             | Room Information Room                                                                                        | Level                                            |                                                               |  |  |  |  |  |  |
| Utilities:<br>Room<br>2pc Bathroom<br>5pc Ensuite bat                                                       | <u>Level</u><br>Main                            |                                                                                                                                             | Room Information Room <b>Apc Bathroom</b>                                                                    | <u>Level</u><br>Basement                         | Dimensions                                                    |  |  |  |  |  |  |
| Utilities:<br>Room<br>2pc Bathroom<br>5pc Ensuite bat<br>Dining Room                                        | L <u>evel</u><br>Main<br>h Main                 | Dimensions                                                                                                                                  | Room Information<br><u>Room</u><br><b>4pc Bathroom</b><br><b>Living Room</b>                                 | <u>Level</u><br>Basement<br>Main                 | Dimensions<br>15`0" x 13`0"                                   |  |  |  |  |  |  |
| Utilities:<br>Room<br>2pc Bathroom<br>5pc Ensuite bat<br>Dining Room<br>Nook                                | Level<br>Main<br>h Main<br>Main                 | Dimensions<br>18`4" x 10`4"                                                                                                                 | Room Information<br><u>Room</u><br><b>4pc Bathroom</b><br><b>Living Room</b><br><b>Kitchen</b>               | <u>Level</u><br>Basement<br>Main<br>Main         | Dimensions<br>15`0" x 13`0"<br>20`0" x 16`9"                  |  |  |  |  |  |  |
| Utilities:<br><u>Room</u><br>2pc Bathroom<br>5pc Ensuite bat<br>Dining Room<br>Nook<br>Laundry<br>Game Room | L <u>evel</u><br>Main<br>h Main<br>Main<br>Main | Dimensions<br>18`4" x 10`4"<br>12`2" x 8`9"                                                                                                 | Room Information<br><u>Room</u><br><b>4pc Bathroom</b><br><b>Living Room</b><br><b>Kitchen</b><br><b>Den</b> | <u>Level</u><br>Basement<br>Main<br>Main<br>Main | Dimensions<br>15`0" x 13`0"<br>20`0" x 16`9"<br>11`5" x 10`1" |  |  |  |  |  |  |