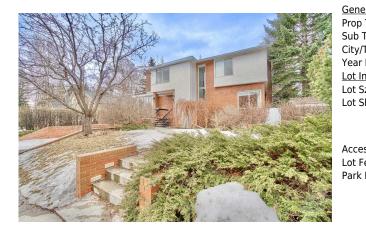

## 805 PROSPECT Avenue, Calgary T2T 0W6

| MLS®#:  | A2117339 | Area:   | Upper Mount Royal | Listing          | 03/24/24 | List Price: <b>\$2,599,900</b> |
|---------|----------|---------|-------------------|------------------|----------|--------------------------------|
| Status: | Active   | County: | Calgary           | Date:<br>Change: | Nono     | Association: Fort McMurray     |
| Status. | Active   | County: | Calgary           | change:          | None     | Association. Fort McMurray     |

| neral Information | <u>n</u>       |                   |       | DOM           |           |
|-------------------|----------------|-------------------|-------|---------------|-----------|
| р Туре:           | Residential    |                   |       | 55            |           |
| Туре:             | Detached       |                   |       | <u>Layout</u> |           |
| //Town:           | Calgary        | Finished Floor Ar | ea    | Beds:         | 3 (3 )    |
| r Built:          | 1948           | Abv Sqft:         | 3,489 | Baths:        | 3.0 (2 2) |
| Information       |                | Low Sqft:         |       | Style:        | 2 Storey  |
| Sz Ar:            | 8,449 sqft     | Ttl Sqft:         | 3,489 |               |           |
| Shape:            |                |                   |       | Parking       |           |
|                   |                |                   |       | Ttl Park:     | 4         |
|                   |                |                   |       | Garage Sz:    | 2         |
| ess:              |                |                   |       | -             |           |
| Feat:             | Other, Private |                   |       |               |           |
| k Feat:           | Double Garage  | Attached          |       |               |           |