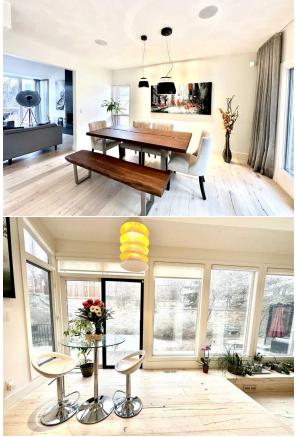

Utilities and Features

| Roof:<br>Heating:<br>Sewer:                                                     | Wood<br>In Floor,Forced Air        |                                   | Flooring:                               | Brick,Stucco,Wood Frame<br>Flooring:<br>Carpet,Ceramic Tile,Hardwood |                   |  |
|---------------------------------------------------------------------------------|------------------------------------|-----------------------------------|-----------------------------------------|----------------------------------------------------------------------|-------------------|--|
| Ext Feat:                                                                       | BBQ gas line,Lighting,Private Yard |                                   | Carpet,Ceramic Tile,Ha<br>Water Source: |                                                                      |                   |  |
|                                                                                 |                                    |                                   | Fnd/Bsmt:                               |                                                                      |                   |  |
|                                                                                 |                                    |                                   | Poured Concrete                         |                                                                      |                   |  |
| Kitchen Appl:                                                                   | Dishwasher,Electric Co             | ooktop,Electric Range,Garage Cont | rol(s),Refrigerator,Washer/Dryer        | ,Window Coverings                                                    |                   |  |
| Int Feat: Built-in Features,Elevator,No Animal Home,No Smoking Home,See Remarks |                                    | lome,See Remarks                  |                                         |                                                                      |                   |  |
| Utilities:                                                                      |                                    |                                   |                                         |                                                                      |                   |  |
|                                                                                 |                                    |                                   | Room Information                        |                                                                      |                   |  |
| <u>Room</u>                                                                     | Level                              | Dimensions                        | Room                                    | Level                                                                | <b>Dimensions</b> |  |
| Den                                                                             | Main                               | 14`3" x 12`0"                     | Living Room                             | Main                                                                 | 21`3" x 14`2"     |  |
| Dining Room                                                                     | Main                               | 14`11" x 12`3"                    | Kitchen                                 | Main                                                                 | 11`10" x 16`6"    |  |
| Dining Room                                                                     | Main                               | 6`9" x 11`8"                      | Living Room                             | Main                                                                 | 17`11" x 12`7"    |  |
| Living Room                                                                     | Basement                           | 20`9" x 12`4"                     | Great Room                              | Basement                                                             | 9`8" x 18`6"      |  |
| Bedroom                                                                         | Second                             | 15`8" x 13`3"                     | Bedroom                                 | Second                                                               | 15`7" x 10`3"     |  |
| Bedroom - Prin                                                                  | nary Second                        | 14`10" x 15`1"                    | 2pc Bathroom                            | Main                                                                 | 4`0" x 7`10"      |  |
| 6pc Ensuite ba                                                                  | th Second                          | 17`4" x 14`9"                     | 2pc Bathroom                            | Second                                                               | 6`6" x 5`0"       |  |