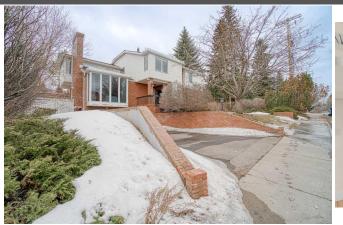

## 805 PROSPECT Avenue, Calgary T2T 0W6

| MLS®#:  | A2117339 | Area:   | Upper Mount Royal | Listing          | 03/24/24 | List Price: <b>\$2,599,900</b> |
|---------|----------|---------|-------------------|------------------|----------|--------------------------------|
| Status: | Active   | County: | Calgary           | Date:<br>Change: | Nono     | Association: Fort McMurray     |
| Status. | Active   | County: | Calgary           | change:          | None     | Association. Fort McMurray     |

| neral Information | <u>n</u>       |                   |       | DOM           |           |
|-------------------|----------------|-------------------|-------|---------------|-----------|
| р Туре:           | Residential    |                   |       | 55            |           |
| Туре:             | Detached       |                   |       | <u>Layout</u> |           |
| //Town:           | Calgary        | Finished Floor Ar | ea    | Beds:         | 3 (3 )    |
| r Built:          | 1948           | Abv Sqft:         | 3,489 | Baths:        | 3.0 (2 2) |
| Information       |                | Low Sqft:         |       | Style:        | 2 Storey  |
| Sz Ar:            | 8,449 sqft     | Ttl Sqft:         | 3,489 |               |           |
| Shape:            |                |                   |       | Parking       |           |
|                   |                |                   |       | Ttl Park:     | 4         |
|                   |                |                   |       | Garage Sz:    | 2         |
| ess:              |                |                   |       | -             |           |
| Feat:             | Other, Private |                   |       |               |           |
| k Feat:           | Double Garage  | Attached          |       |               |           |