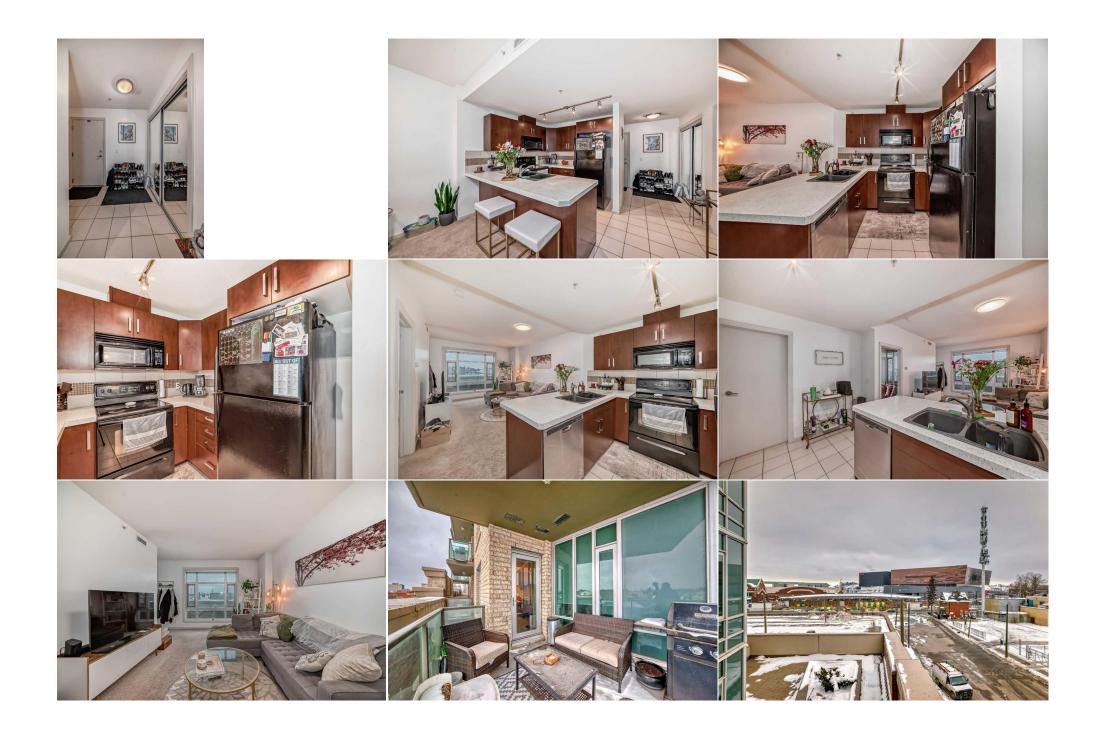

| Condo Fee:<br><b>\$386</b>                      |                                                                                                                                                                                                                                                                                                                                                                                                                                                                                                                                                                                                                                                                                                                                                                                                                                                                                                                                                                                                                                                                                                                                                                                     | Title:<br><b>Fee Simple</b><br>Fee Freq:<br><b>Monthly</b> | Zoning:<br>DC (pre 1P2007) |  |  |  |  |  |
|-------------------------------------------------|-------------------------------------------------------------------------------------------------------------------------------------------------------------------------------------------------------------------------------------------------------------------------------------------------------------------------------------------------------------------------------------------------------------------------------------------------------------------------------------------------------------------------------------------------------------------------------------------------------------------------------------------------------------------------------------------------------------------------------------------------------------------------------------------------------------------------------------------------------------------------------------------------------------------------------------------------------------------------------------------------------------------------------------------------------------------------------------------------------------------------------------------------------------------------------------|------------------------------------------------------------|----------------------------|--|--|--|--|--|
| Legal Desc:                                     | 0814554                                                                                                                                                                                                                                                                                                                                                                                                                                                                                                                                                                                                                                                                                                                                                                                                                                                                                                                                                                                                                                                                                                                                                                             | Remar                                                      | ks                         |  |  |  |  |  |
| Pub Rmks:<br>Inclusions:<br>Property Listed By: | This trendy unit in the highly desirable 18+ Vetro building offers not just a place to live but a lifestyle. Located just west of the Saddledome, it's perfect for those who love sports and entertainment. With trendy shops on 17th Ave just a short walk away, you'll be immersed in the vibrant culture of the area. Inside, you'll find an open plan layout with excellent upgrades, including a sleek black appliance package and plenty of stylish cabinets. The convenience of in-suite laundry and the comfort of central air conditioning add to the appeal. Chic window coverings adorn the windows, and a south-facing balcony awaits, complete with a natural gas barbecue outlet for those summer cookouts. The building itself boasts impressive amenities, including a full gym where you can work up a sweat, and an adjacent hot tub and steam room where you can relax and unwind after a long day. With an underground titled parking stall and assigned storage, you'll have plenty of space for your belongings. Don't miss out on the opportunity to call this place home. Hurry, because units like this don't stay on the market for long! None eXp Realty |                                                            |                            |  |  |  |  |  |