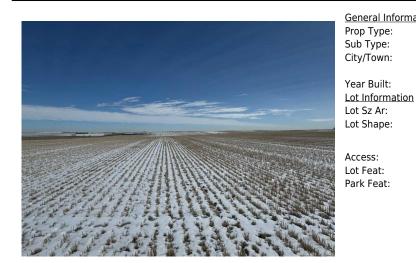

Title: Zoning: **Fee Simple** AG

Remarks

Pub Rmks: Super investment &/or addition to your current farming operation. 156 acres of prime agricultural land in the QE2 corridor just west of the City of Airdrie in Rocky View County. Located just 1 mile off pavement north of Hwy 567. Excellent fertile farmland that boasts mountain views & excellent high & dry building sites for your potential new yard, home & shop/barn development. East sloping with a flat top on the high west side offering incredible 360 degree views. Surface Lease Revenue of \$4955 (roadway and compressor site annual payments). Land is rented for the 2024 growing season (rental will go to the new owner). Do not miss this outstanding opportunity to own hard to find Alberta farmland under 5 minutes from Airdrie & and the perfect distance from Calgary and YYC international.