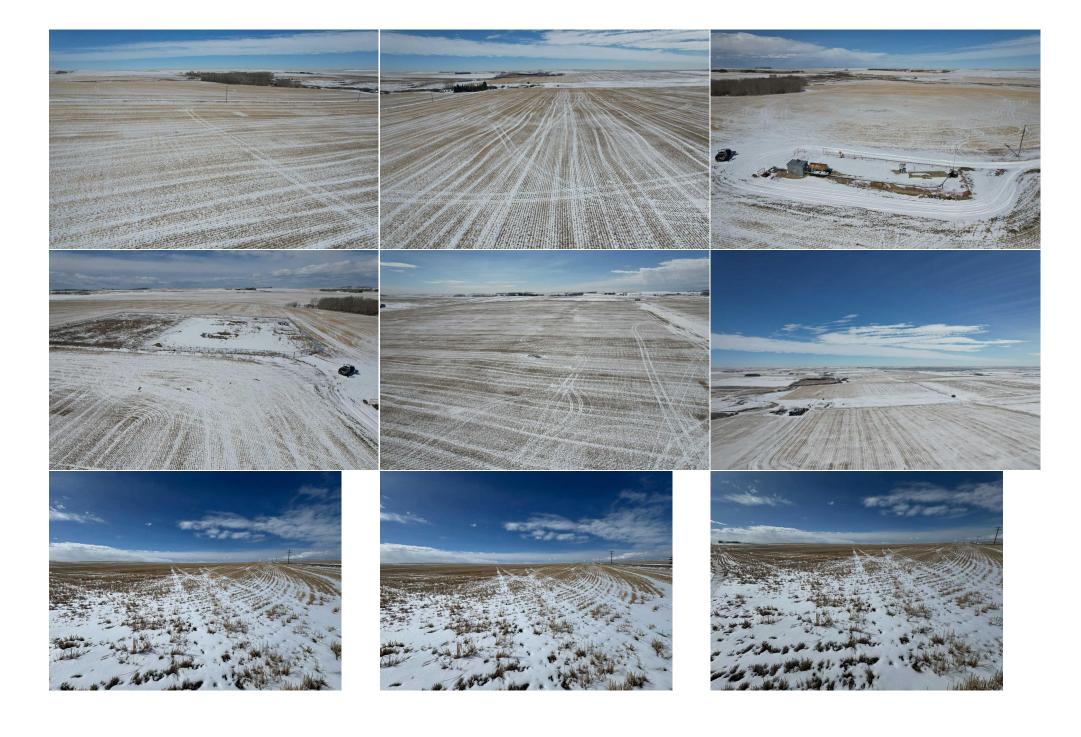

Title: Zoning: **Fee Simple** AG

Remarks

Pub Rmks: Super investment &/or addition to your current farming operation. 156 acres of prime agricultural land in the QE2 corridor just west of the City of Airdrie in Rocky View County. Located just 1 mile off pavement north of Hwy 567. Excellent fertile farmland that boasts mountain views & excellent high & dry building sites for your potential new yard, home & shop/barn development. East sloping with a flat top on the high west side offering incredible 360 degree views. Surface Lease Revenue of \$4955 (roadway and compressor site annual payments). Land is rented for the 2024 growing season (rental will go to the new owner). Do not miss this outstanding opportunity to own hard to find Alberta farmland under 5 minutes from Airdrie & and the perfect distance from Calgary and YYC international.