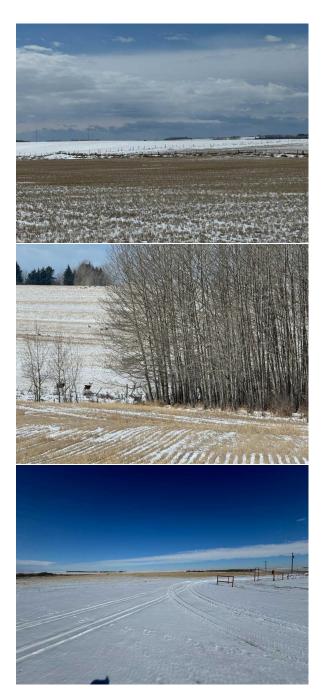

Title: Zoning: **Fee Simple** AG

Remarks

Pub Rmks: Super investment &/or addition to your current farming operation. 156 acres of prime agricultural land in the QE2 corridor just west of the City of Airdrie in Rocky View County. Located just 1 mile off pavement north of Hwy 567. Excellent fertile farmland that boasts mountain views & excellent high & dry building sites for your potential new yard, home & shop/barn development. East sloping with a flat top on the high west side offering incredible 360 degree views. Surface Lease Revenue of \$4955 (roadway and compressor site annual payments). Land is rented for the 2024 growing season (rental will go to the new owner). Do not miss this outstanding opportunity to own hard to find Alberta farmland under 5 minutes from Airdrie & and the perfect distance from Calgary and YYC international.