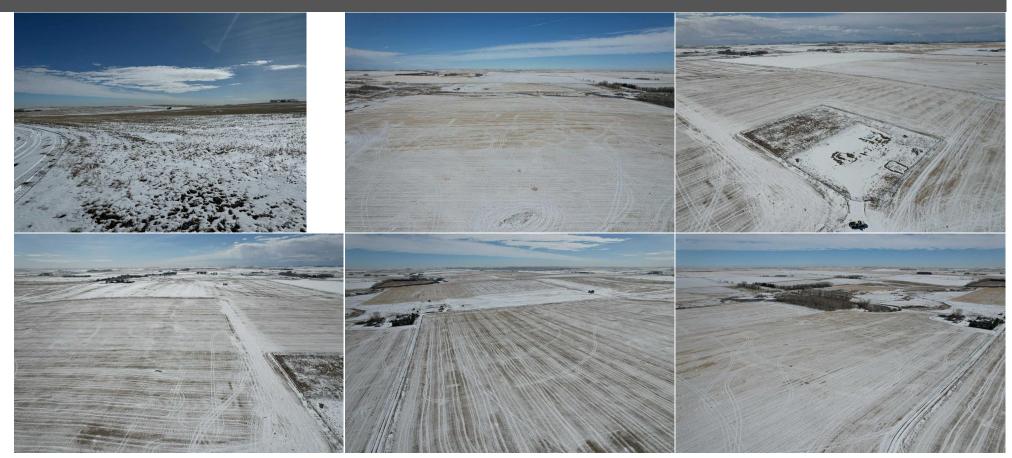

Title: Zoning: **Fee Simple** AG

Remarks

Pub Rmks: Super investment &/or addition to your current farming operation. 156 acres of prime agricultural land in the QE2 corridor just west of the City of Airdrie in Rocky View County. Located just 1 mile off pavement north of Hwy 567. Excellent fertile farmland that boasts mountain views & excellent high & dry building sites for your potential new yard, home & shop/barn development. East sloping with a flat top on the high west side offering incredible 360 degree views. Surface Lease Revenue of \$4955 (roadway and compressor site annual payments). Land is rented for the 2024 growing season (rental will go to the new owner). Do not miss this outstanding opportunity to own hard to find Alberta farmland under 5 minutes from Airdrie & and the perfect distance from Calgary and YYC international.