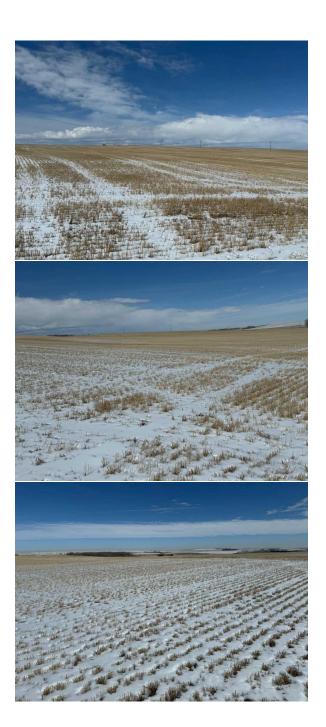

Title: Zoning: **Fee Simple** AG

Remarks

Pub Rmks: Super investment &/or addition to your current farming operation. 156 acres of prime agricultural land in the QE2 corridor just west of the City of Airdrie in Rocky View County. Located just 1 mile off pavement north of Hwy 567. Excellent fertile farmland that boasts mountain views & excellent high & dry building sites for your potential new yard, home & shop/barn development. East sloping with a flat top on the high west side offering incredible 360 degree views. Surface Lease Revenue of \$4955 (roadway and compressor site annual payments). Land is rented for the 2024 growing season (rental will go to the new owner). Do not miss this outstanding opportunity to own hard to find Alberta farmland under 5 minutes from Airdrie & and the perfect distance from Calgary and YYC international.