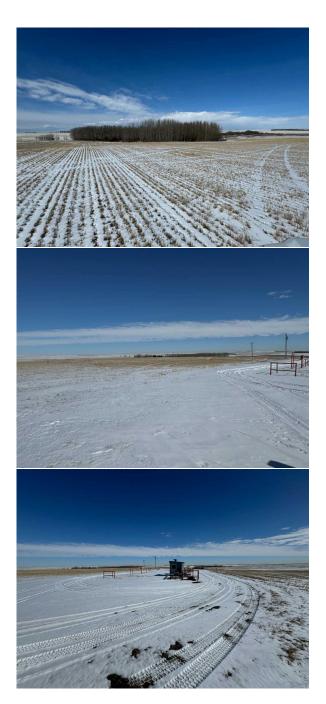

Title: Zoning: **Fee Simple** AG

Remarks

Pub Rmks: Super investment &/or addition to your current farming operation. 156 acres of prime agricultural land in the QE2 corridor just west of the City of Airdrie in Rocky View County. Located just 1 mile off pavement north of Hwy 567. Excellent fertile farmland that boasts mountain views & excellent high & dry building sites for your potential new yard, home & shop/barn development. East sloping with a flat top on the high west side offering incredible 360 degree views. Surface Lease Revenue of \$4955 (roadway and compressor site annual payments). Land is rented for the 2024 growing season (rental will go to the new owner). Do not miss this outstanding opportunity to own hard to find Alberta farmland under 5 minutes from Airdrie & and the perfect distance from Calgary and YYC international.