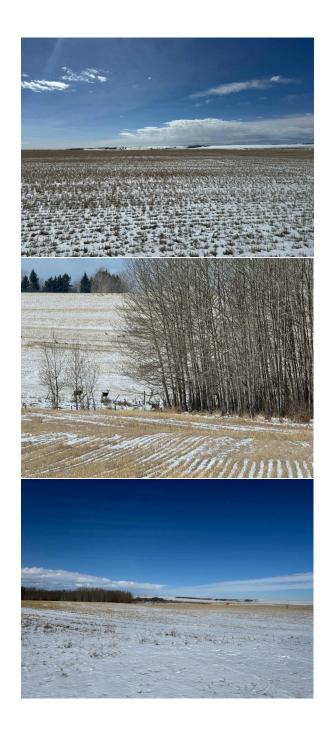

Title: Zoning: **Fee Simple** AG

Remarks

Pub Rmks: Super investment &/or addition to your current farming operation. 156 acres of prime agricultural land in the QE2 corridor just west of the City of Airdrie in Rocky View County. Located just 1 mile off pavement north of Hwy 567. Excellent fertile farmland that boasts mountain views & excellent high & dry building sites for your potential new yard, home & shop/barn development. East sloping with a flat top on the high west side offering incredible 360 degree views. Surface Lease Revenue of \$4955 (roadway and compressor site annual payments). Land is rented for the 2024 growing season (rental will go to the new owner). Do not miss this outstanding opportunity to own hard to find Alberta farmland under 5 minutes from Airdrie & and the perfect distance from Calgary and YYC international.