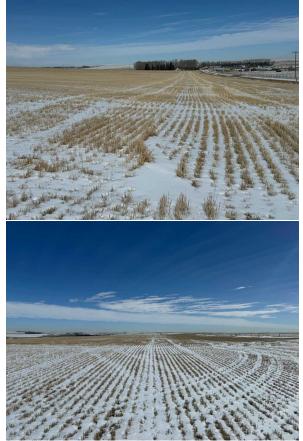

Title: Zoning: **Fee Simple** AG

Remarks

Pub Rmks: Super investment &/or addition to your current farming operation. 156 acres of prime agricultural land in the QE2 corridor just west of the City of Airdrie in Rocky View County. Located just 1 mile off pavement north of Hwy 567. Excellent fertile farmland that boasts mountain views & excellent high & dry building sites for your potential new yard, home & shop/barn development. East sloping with a flat top on the high west side offering incredible 360 degree views. Surface Lease Revenue of \$4955 (roadway and compressor site annual payments). Land is rented for the 2024 growing season (rental will go to the new owner). Do not miss this outstanding opportunity to own hard to find Alberta farmland under 5 minutes from Airdrie & and the perfect distance from Calgary and YYC international.