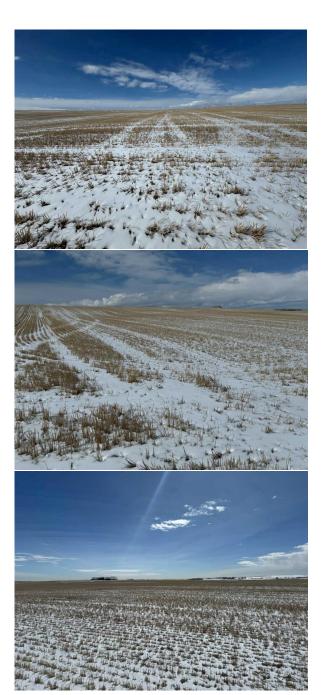

Title: Zoning: **Fee Simple** AG

Remarks

Pub Rmks: Super investment &/or addition to your current farming operation. 156 acres of prime agricultural land in the QE2 corridor just west of the City of Airdrie in Rocky View County. Located just 1 mile off pavement north of Hwy 567. Excellent fertile farmland that boasts mountain views & excellent high & dry building sites for your potential new yard, home & shop/barn development. East sloping with a flat top on the high west side offering incredible 360 degree views. Surface Lease Revenue of \$4955 (roadway and compressor site annual payments). Land is rented for the 2024 growing season (rental will go to the new owner). Do not miss this outstanding opportunity to own hard to find Alberta farmland under 5 minutes from Airdrie & and the perfect distance from Calgary and YYC international.