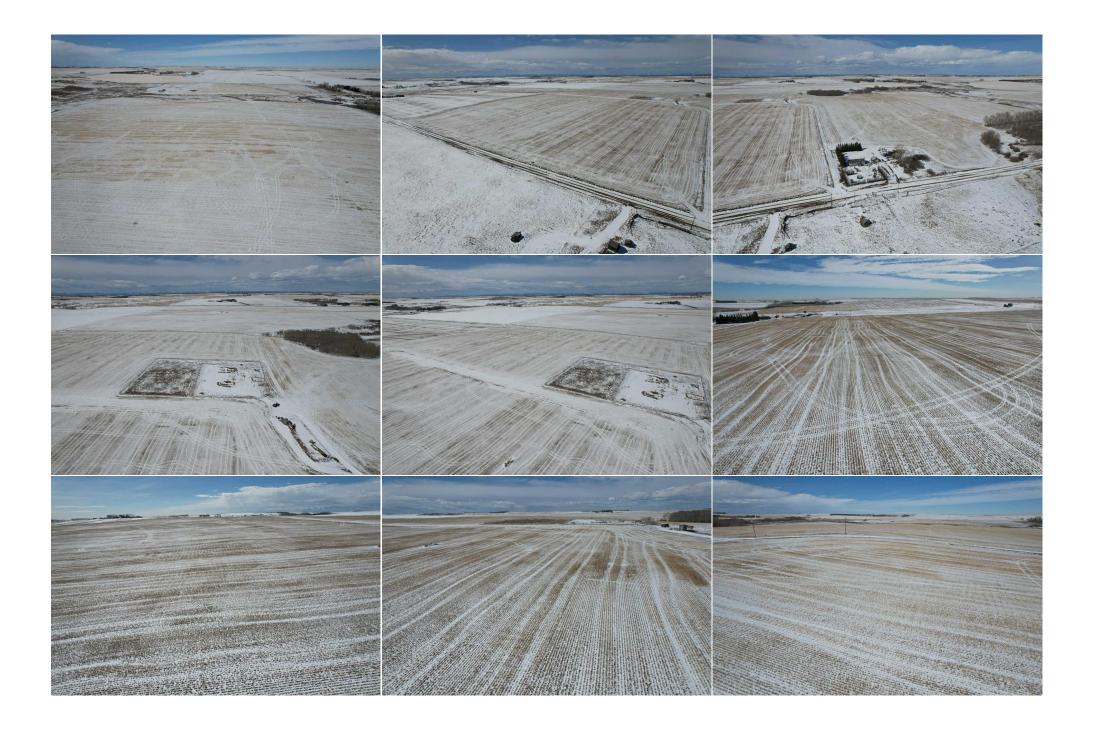

Title: Zoning: **Fee Simple** AG

Remarks

Pub Rmks: Super investment &/or addition to your current farming operation. 156 acres of prime agricultural land in the QE2 corridor just west of the City of Airdrie in Rocky View County. Located just 1 mile off pavement north of Hwy 567. Excellent fertile farmland that boasts mountain views & excellent high & dry building sites for your potential new yard, home & shop/barn development. East sloping with a flat top on the high west side offering incredible 360 degree views. Surface Lease Revenue of \$4955 (roadway and compressor site annual payments). Land is rented for the 2024 growing season (rental will go to the new owner). Do not miss this outstanding opportunity to own hard to find Alberta farmland under 5 minutes from Airdrie & and the perfect distance from Calgary and YYC international.