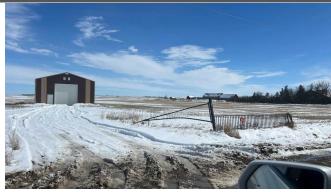

Fee Simple A-GE
Legal Desc:

Remarks

Pub Rmks:

Here are 120 Acres of farmland that are currently zoned AG-GEN but are strategically and conveniently located for someone with a longer term vision for the area and property. The parcel sits just outside the current Conrich Area Structure Plan Boundary and about 3.5km from the CN Calgary Logistics Park. It is only 5km from Conrich, 6km from Chestermere and 8.5km from Calgary. The property currently has a 36'x48' shop that is about 10-15 years old and the land is leasing for farming year to year with rotational crops. A treated water line has been laid on the west side of the road while power and gas is on both sides of the property. Access is