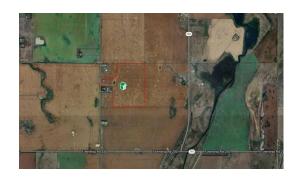

Fee Simple A-GE
Legal Desc:

Remarks

Pub Rmks:

Here are 120 Acres of farmland that are currently zoned AG-GEN but are strategically and conveniently located for someone with a longer term vision for the area and property. The parcel sits just outside the current Conrich Area Structure Plan Boundary and about 3.5km from the CN Calgary Logistics Park. It is only 5km from Conrich, 6km from Chestermere and 8.5km from Calgary. The property currently has a 36'x48' shop that is about 10-15 years old and the land is leasing for farming year to year with rotational crops. A treated water line has been laid on the west side of the road while power and gas is on both sides of the property. Access is

directly off of Range Road 281. Come and explore for yourself today.

None

Inclusions:

Property Listed By: Coldwell Banker Home Smart Real Estate