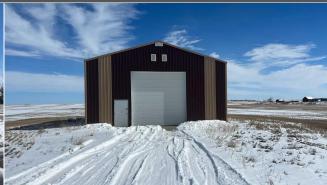

Fee Simple A-GE
Legal Desc:

Remarks

Pub Rmks:

Here are 120 Acres of farmland that are currently zoned AG-GEN but are strategically and conveniently located for someone with a longer term vision for the area and property. The parcel sits just outside the current Conrich Area Structure Plan Boundary and about 3.5km from the CN Calgary Logistics Park. It is only 5km from Conrich, 6km from Chestermere and 8.5km from Calgary. The property currently has a 36'x48' shop that is about 10-15 years old and the land is leasing for farming year to year with rotational crops. A treated water line has been laid on the west side of the road while power and gas is on both sides of the property. Access is