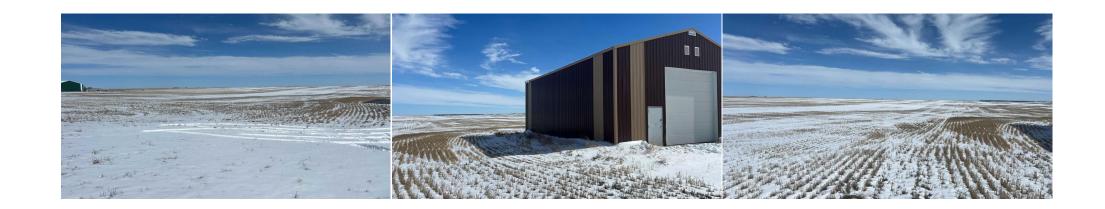

Fee Simple A-GE
Legal Desc:

Remarks

Pub Rmks:

Here are 120 Acres of farmland that are currently zoned AG-GEN but are strategically and conveniently located for someone with a longer term vision for the area and property. The parcel sits just outside the current Conrich Area Structure Plan Boundary and about 3.5km from the CN Calgary Logistics Park. It is only 5km from Conrich, 6km from Chestermere and 8.5km from Calgary. The property currently has a 36'x48' shop that is about 10-15 years old and the land is leasing for farming year to year with rotational crops. A treated water line has been laid on the west side of the road while power and gas is on both sides of the property. Access is