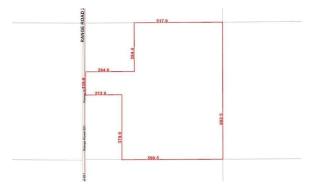

Access: Lot Feat: Park Feat: Land

Commercial Land

Rural Rocky View Finished Floor Area
County Abv Sqft:

Low Sqft: Ttl Sqft: 0

5,227,635 sqft

DOM

339 Layout

Beds:

Fee Simple A-GE
Legal Desc:

Remarks

Pub Rmks:

Here are 120 Acres of farmland that are currently zoned AG-GEN but are strategically and conveniently located for someone with a longer term vision for the area and property. The parcel sits just outside the current Conrich Area Structure Plan Boundary and about 3.5km from the CN Calgary Logistics Park. It is only 5km from Conrich, 6km from Chestermere and 8.5km from Calgary. The property currently has a 36'x48' shop that is about 10-15 years old and the land is leasing for farming year to year with rotational crops. A treated water line has been laid on the west side of the road while power and gas is on both sides of the property. Access is