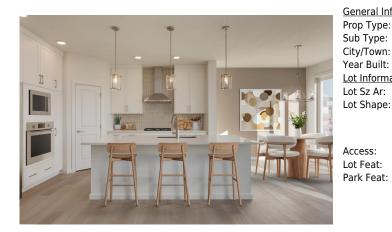

| eneral Informatior    | <u>1</u>                                                                                       |                   |       | DOM        |           |  |  |
|-----------------------|------------------------------------------------------------------------------------------------|-------------------|-------|------------|-----------|--|--|
| op Type:              | Residential                                                                                    |                   |       | 54         |           |  |  |
| ib Type:              | Detached                                                                                       |                   |       | Layout     |           |  |  |
| ty/Town:              | Calgary                                                                                        | Finished Floor Ar | ea    | Beds:      | 3 (3 )    |  |  |
| ar Built:             | 2024                                                                                           | Abv Sqft:         | 2,467 | Baths:     | 2.5 (2 1) |  |  |
| t Information         |                                                                                                | Low Sqft:         |       | Style:     | 2 Storey  |  |  |
| it Sz Ar:             | 3,368 sqft                                                                                     | Ttl Sqft:         | 2,467 |            |           |  |  |
| t Shape:              |                                                                                                |                   |       | Parking    |           |  |  |
|                       |                                                                                                |                   |       | Ttl Park:  | 4         |  |  |
|                       |                                                                                                |                   |       | Garage Sz: | 2         |  |  |
| cess:                 |                                                                                                |                   |       | -          |           |  |  |
| it Feat:<br>irk Feat: | Back Yard,Front Yard,Rectangular Lot,Zero Lot Line<br>Concrete Driveway,Double Garage Attached |                   |       |            |           |  |  |