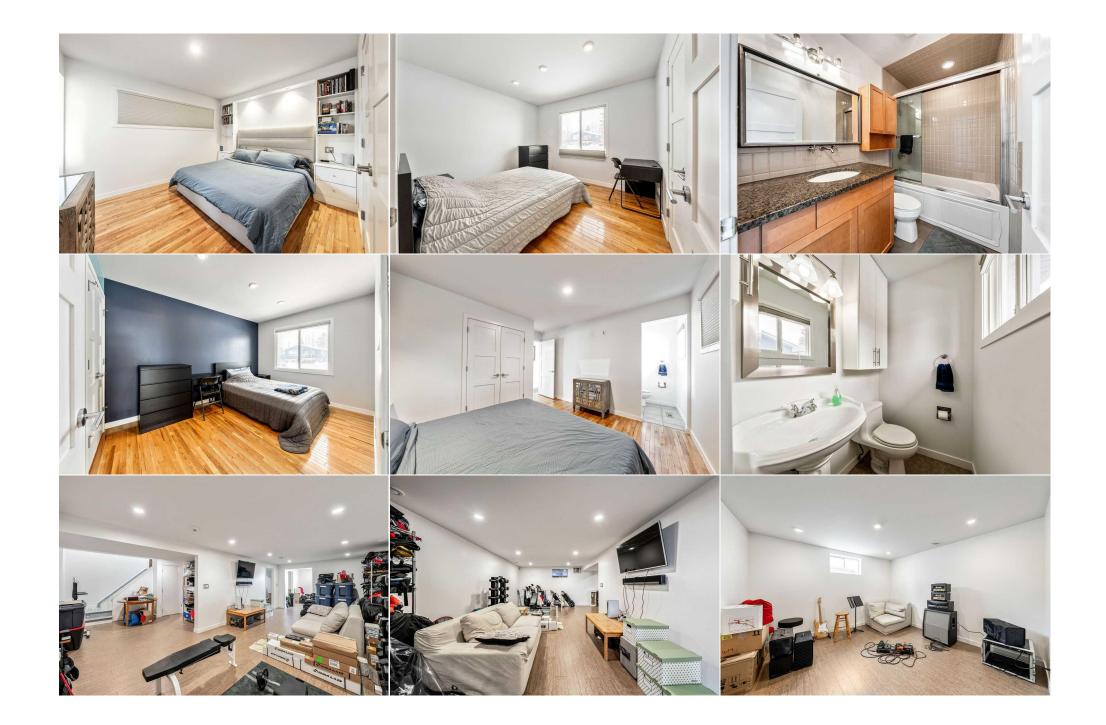

Utilities and Features

| Roof:                                                                       | Asphalt Shingle                                  |                                                                                                                                                  | Construction:                                                                           | Construction:                                  |                                                                                |  |  |  |
|-----------------------------------------------------------------------------|--------------------------------------------------|--------------------------------------------------------------------------------------------------------------------------------------------------|-----------------------------------------------------------------------------------------|------------------------------------------------|--------------------------------------------------------------------------------|--|--|--|
| Heating:                                                                    | Forced Air                                       |                                                                                                                                                  | Stucco                                                                                  | Stucco                                         |                                                                                |  |  |  |
| Sewer:                                                                      |                                                  |                                                                                                                                                  | Flooring:                                                                               | Flooring:                                      |                                                                                |  |  |  |
| Ext Feat:                                                                   | BBQ gas line,Lighting,Private Yard               |                                                                                                                                                  | Ceramic Tile,Cork,Hardw                                                                 | Ceramic Tile,Cork,Hardwood,Slate               |                                                                                |  |  |  |
|                                                                             |                                                  |                                                                                                                                                  | Water Source:                                                                           | Water Source:<br>Fnd/Bsmt:                     |                                                                                |  |  |  |
|                                                                             |                                                  |                                                                                                                                                  | Fnd/Bsmt:                                                                               |                                                |                                                                                |  |  |  |
|                                                                             |                                                  |                                                                                                                                                  | Poured Concrete                                                                         |                                                |                                                                                |  |  |  |
| Kitchen Appl:                                                               | Dryer, ENERGY STA                                | R Qualified Dishwasher,Gas Range,Mi                                                                                                              | ualified Dishwasher,Gas Range,Microwave,Range Hood,Refrigerator,Washer,Window Coverings |                                                |                                                                                |  |  |  |
| Int Feat:                                                                   | Kitchen Island I ow                              | Kitchen Island, Low Flow Plumbing Fixtures, No Animal Home, No Smoking Home, Open Floorplan, Pantry, Quartz Counters, See Remarks, Vinyl Windows |                                                                                         |                                                |                                                                                |  |  |  |
|                                                                             |                                                  |                                                                                                                                                  | ,                                                                                       |                                                | -,                                                                             |  |  |  |
| Utilities:                                                                  |                                                  |                                                                                                                                                  | Room Information                                                                        |                                                | ,                                                                              |  |  |  |
|                                                                             |                                                  | Dimensions                                                                                                                                       |                                                                                         | Level                                          | Dimensions                                                                     |  |  |  |
| Utilities:                                                                  |                                                  | •                                                                                                                                                | Room Information                                                                        |                                                |                                                                                |  |  |  |
| Utilities:<br><br>Room                                                      | Level                                            | Dimensions                                                                                                                                       | Room Information                                                                        | Level                                          | Dimensions                                                                     |  |  |  |
| Utilities:<br>                                                              | <u>Level</u><br>Main<br>Main                     | <u>Dimensions</u><br>3`7" x 4`0"                                                                                                                 | Room Information<br><u>Room</u><br>Living Room                                          | Level<br>Main                                  | Dimensions<br>12`6" x 15`2"                                                    |  |  |  |
| Utilities:<br><u>Room</u><br>Entrance<br>Dining Room                        | <u>Level</u><br>Main<br>Main                     | Dimensions<br>3`7" x 4`0"<br>8`1" x 9`2"                                                                                                         | Room Information<br><u>Room</u><br>Living Room<br>Kitchen                               | <u>Level</u><br>Main<br>Main                   | Dimensions<br>12`6" x 15`2"<br>12`10" x 13`1"                                  |  |  |  |
| Utilities:<br><u>Room</u><br>Entrance<br>Dining Room<br>Bedroom - Prima     | <u>Level</u><br>Main<br>Main<br>ary Main         | Dimensions<br>3`7" x 4`0"<br>8`1" x 9`2"<br>10`3" x 12`4"                                                                                        | Room Information<br><u>Room</u><br>Living Room<br>Kitchen<br>Bedroom                    | <u>Level</u><br>Main<br>Main<br>Main<br>Main   | Dimensions<br>12`6" x 15`2"<br>12`10" x 13`1"<br>13`3" x 8`9"                  |  |  |  |
| Utilities:<br>Room<br>Entrance<br>Dining Room<br>Bedroom - Prima<br>Bedroom | <u>Level</u><br>Main<br>Main<br>ary Main<br>Main | Dimensions<br>3`7" x 4`0"<br>8`1" x 9`2"<br>10`3" x 12`4"<br>10`6" x 9`9"                                                                        | Room Information<br><u>Room</u><br>Living Room<br>Kitchen<br>Bedroom<br>Family Room     | L <u>evel</u><br>Main<br>Main<br>Main<br>Lower | Dimensions<br>12`6" x 15`2"<br>12`10" x 13`1"<br>13`3" x 8`9"<br>25`7" x 12`0" |  |  |  |