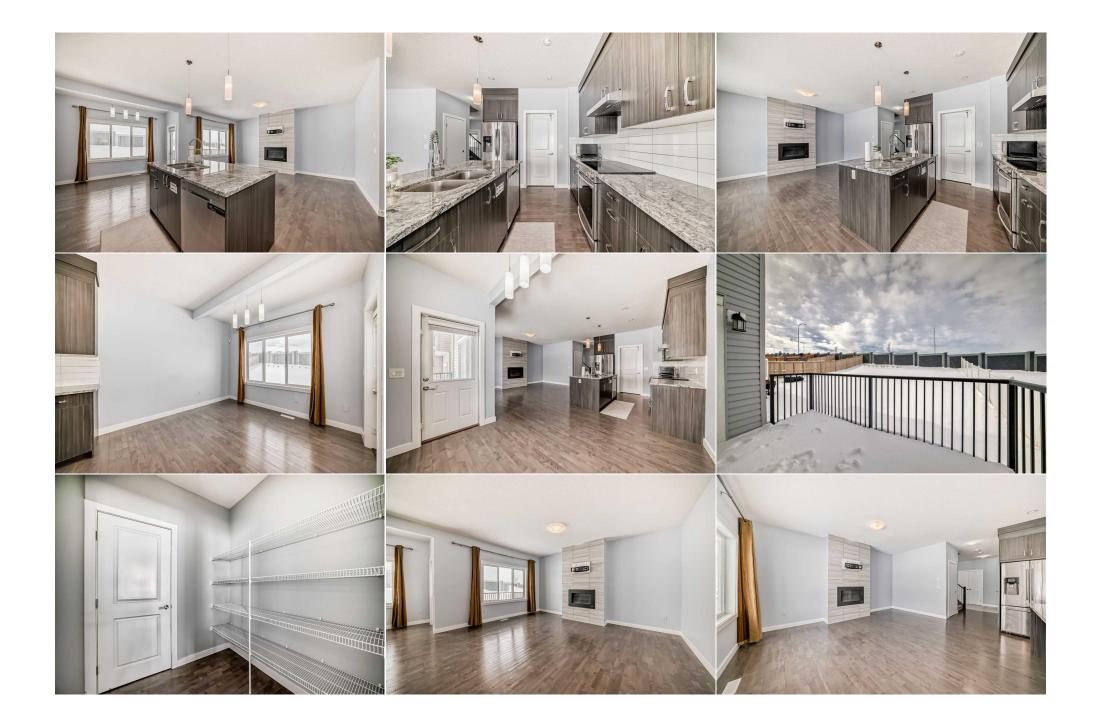

| 5pc Ensuite bath<br>Bedroom<br>Family Room<br>Laundry | Upper<br>Basement<br>Basement<br>Basement                                                                                   | 9`11" x 10`1"<br>7`11" x 9`11"<br>10`3" x 15`6"<br>3`6" x 4`8"                                                                                                                                                                          | Bedroom<br>Kitchen<br>4pc Bathroom                                                                                                                                              | Basement<br>Basement<br>Basement                                                                                                                                                     | 10`8" x 9`3"<br>15`6" x 4`11"<br>8`1" x 5`8"                                                                                                                                                                                                                                                                                                   |
|-------------------------------------------------------|-----------------------------------------------------------------------------------------------------------------------------|-----------------------------------------------------------------------------------------------------------------------------------------------------------------------------------------------------------------------------------------|---------------------------------------------------------------------------------------------------------------------------------------------------------------------------------|--------------------------------------------------------------------------------------------------------------------------------------------------------------------------------------|------------------------------------------------------------------------------------------------------------------------------------------------------------------------------------------------------------------------------------------------------------------------------------------------------------------------------------------------|
|                                                       |                                                                                                                             |                                                                                                                                                                                                                                         | Legal/Tax/Financial                                                                                                                                                             |                                                                                                                                                                                      |                                                                                                                                                                                                                                                                                                                                                |
| Title:<br><b>Fee Simple</b><br>Legal Desc:            | 1610014                                                                                                                     | Zoning:<br><b>R-1N</b>                                                                                                                                                                                                                  | Remarks                                                                                                                                                                         |                                                                                                                                                                                      |                                                                                                                                                                                                                                                                                                                                                |
| Pub Rmks:<br>Inclusions:<br>Property Listed By:       | area of Nolan Hill in Ca<br>developed basement v<br>counter tops and exte<br>shower & soaker tub,<br>charm to the family ro | algary NW. Featuring a double att<br>with legal suite. Beautiful custom<br>nded kitchen island with seating,<br>double vanities, additional two be<br>om. The legal basement suite has<br>at togethers or those movie nights<br>oday!!! | ached garage, 9' ceilings on main<br>spindle railings, family room with<br>dining room, spacious mudroom<br>drooms, a large bonus room with<br>its separate entrance with two l | n floor and over 2700 sq. ft of lu<br>h fireplace, kitchen with huge is<br>. The upper floor features a Prir<br>n skylights and laundry. A stunr<br>pedrooms a 4-pc bath, full kitch | y. Pride of Ownership. Located in the popular<br>uxurious living space including a walk-up fully<br>sland, stainless steel appliances, granite<br>mary bedroom with a 6 pc ensuite, custom<br>ning gas fireplace with tile trimmings adds<br>nen, and a huge recreation room. It's great for<br>n't miss out on this impeccable home. Call for |