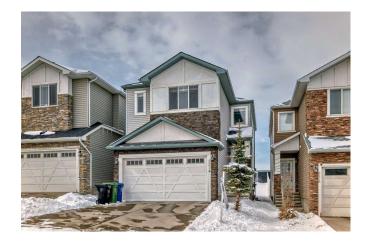

## 252 NOLANHURST Crescent, Calgary T3R 0Z6

----

| MLS®#:  | A2117718                  | Area:          | Nolan Hill | Listing<br>Date:                        | 03/26/24 | Lis         | st Price: <b>\$8</b> | 399,900          |       |               |           |  |
|---------|---------------------------|----------------|------------|-----------------------------------------|----------|-------------|----------------------|------------------|-------|---------------|-----------|--|
| Status: | Active                    | County:        | Calgary    | Change: None Association: Fort McMurray |          |             |                      |                  |       |               |           |  |
|         |                           | _              |            | General In                              | ormation |             |                      |                  |       | DOM           |           |  |
|         |                           | ~              |            | Prop Type:                              |          | Residential |                      |                  |       | 54            |           |  |
|         | Contraction of the second | and the second |            | Sub Type:                               |          | Detached    |                      |                  |       | <u>Layout</u> |           |  |
| 12      |                           |                | 1          | City/Town:                              |          | Calgary     | <u>Fini</u>          | ished Floor Area |       | Beds:         | 5 (3 2 )  |  |
|         |                           |                | F          | Year Built:                             |          | 2016        | Abv                  | v Sqft:          | 2,050 | Baths:        | 3.5 (3 1) |  |
|         |                           |                |            | Lot Inform                              | ation    |             | Low                  | v Sqft:          |       | Style:        | 2 Storey  |  |
|         |                           |                |            | Lot Sz Ar:                              |          | 4,316 sqft  | Ttl                  | Sqft:            | 2,050 |               |           |  |