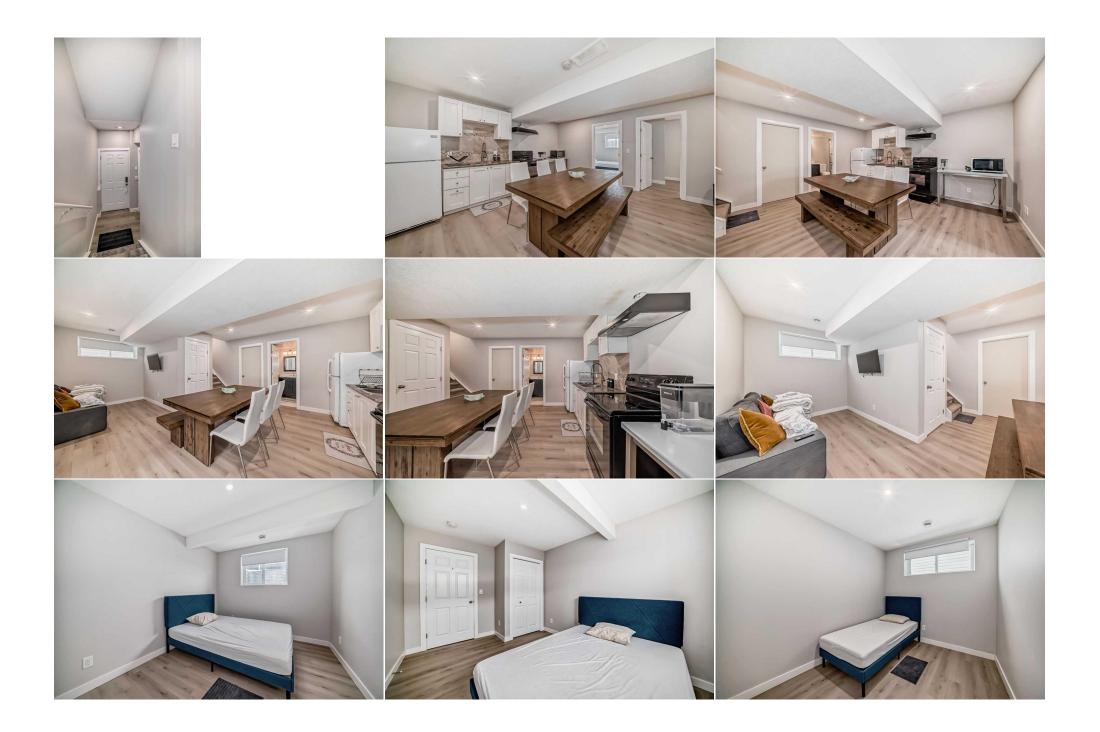

| 5pc Ensuite bath<br>Bedroom<br>Family Room<br>Laundry | Upper<br>Basement<br>Basement<br>Basement                                                                                   | 9`11" x 10`1"<br>7`11" x 9`11"<br>10`3" x 15`6"<br>3`6" x 4`8"                                                                                                                                                                          | Bedroom<br>Kitchen<br>4pc Bathroom                                                                                                                                              | Basement<br>Basement<br>Basement                                                                                                                                                     | 10`8" x 9`3"<br>15`6" x 4`11"<br>8`1" x 5`8"                                                                                                                                                                                                                                                                                                   |
|-------------------------------------------------------|-----------------------------------------------------------------------------------------------------------------------------|-----------------------------------------------------------------------------------------------------------------------------------------------------------------------------------------------------------------------------------------|---------------------------------------------------------------------------------------------------------------------------------------------------------------------------------|--------------------------------------------------------------------------------------------------------------------------------------------------------------------------------------|------------------------------------------------------------------------------------------------------------------------------------------------------------------------------------------------------------------------------------------------------------------------------------------------------------------------------------------------|
|                                                       |                                                                                                                             |                                                                                                                                                                                                                                         | Legal/Tax/Financial                                                                                                                                                             |                                                                                                                                                                                      |                                                                                                                                                                                                                                                                                                                                                |
| Title:<br><b>Fee Simple</b><br>Legal Desc:            | 1610014                                                                                                                     | Zoning:<br><b>R-1N</b>                                                                                                                                                                                                                  | Remarks                                                                                                                                                                         |                                                                                                                                                                                      |                                                                                                                                                                                                                                                                                                                                                |
| Pub Rmks:<br>Inclusions:<br>Property Listed By:       | area of Nolan Hill in Ca<br>developed basement v<br>counter tops and exte<br>shower & soaker tub,<br>charm to the family ro | algary NW. Featuring a double att<br>with legal suite. Beautiful custom<br>nded kitchen island with seating,<br>double vanities, additional two be<br>om. The legal basement suite has<br>at togethers or those movie nights<br>oday!!! | ached garage, 9' ceilings on main<br>spindle railings, family room with<br>dining room, spacious mudroom<br>drooms, a large bonus room with<br>its separate entrance with two l | n floor and over 2700 sq. ft of lu<br>h fireplace, kitchen with huge is<br>. The upper floor features a Prir<br>n skylights and laundry. A stunr<br>pedrooms a 4-pc bath, full kitch | y. Pride of Ownership. Located in the popular<br>uxurious living space including a walk-up fully<br>sland, stainless steel appliances, granite<br>mary bedroom with a 6 pc ensuite, custom<br>ning gas fireplace with tile trimmings adds<br>nen, and a huge recreation room. It's great for<br>n't miss out on this impeccable home. Call for |