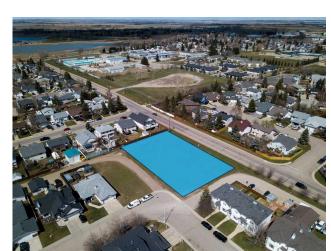

Legal/Tax/Financial

Title: Zoning: **Fee Simple** R3

Legal Desc: 9011897 Remarks

> Prime Land. Zoned R3 High Density Multi-Family Housing to a maximum of 100 units. Vacant Lot. Development Questions. Approvals. Town of Strathmore. Parcel Dimensions 63.92m x 41.17m 0.65 AC. Build to Service Strathmore Affordable Housing Storage. Buy and Hold as Strathmore Continues to Grow. Senior Housing.