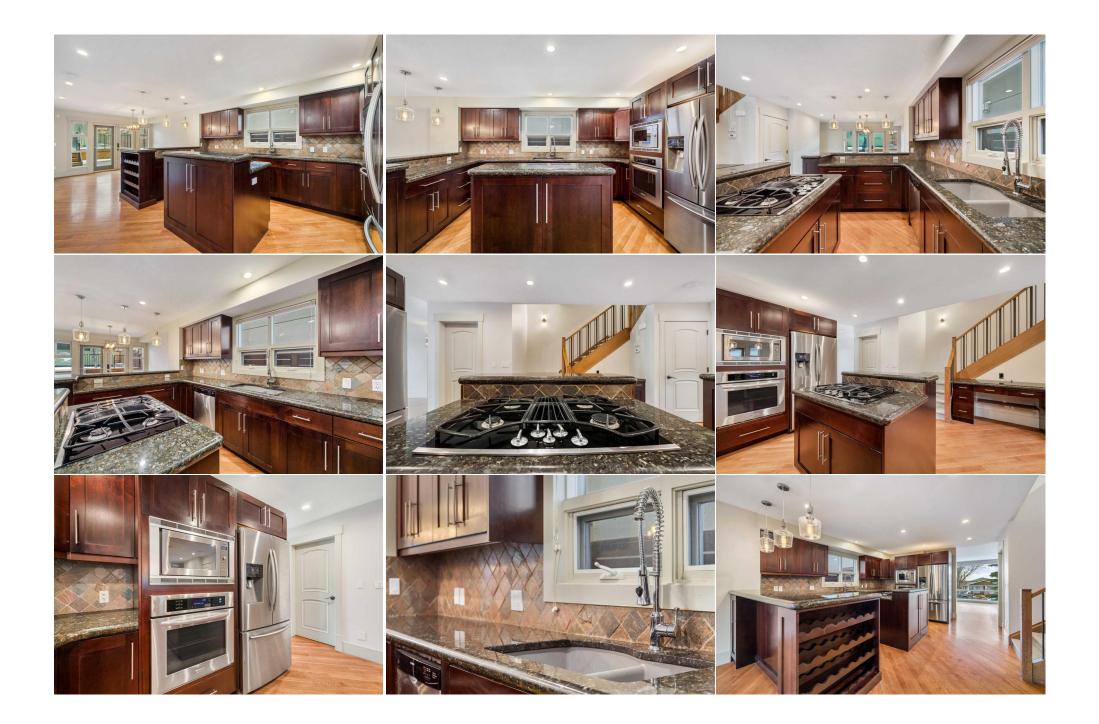

| 4pc Bathroom<br>Walk-In Closet<br>Game Room<br>Furnace/Utility Room | Second<br>Third<br>Basement<br>Basement                                                                                                                                                                                                                                                                                                                                                                                                                                                                                                                                                                                                                                                                                                                                                                                                                                                                                                                                                                                                                                                                                                                                                                                                                                                                                                                                                                                                                                                                                                                                                                                                                                                                                                                                                                                                                                                                                                                                                                                                                                                                                        | 10`2" x 6`9"<br>12`5" x 6`0"<br>20`6" x 18`10"<br>19`3" x 11`3" | Bedroom - Primary<br>6pc Ensuite bath<br>4pc Bathroom | Third<br>Third<br>Basement | 14`7" x 14`6"<br>15`9" x 13`10"<br>10`9" x 6`4" |  |  |
|---------------------------------------------------------------------|--------------------------------------------------------------------------------------------------------------------------------------------------------------------------------------------------------------------------------------------------------------------------------------------------------------------------------------------------------------------------------------------------------------------------------------------------------------------------------------------------------------------------------------------------------------------------------------------------------------------------------------------------------------------------------------------------------------------------------------------------------------------------------------------------------------------------------------------------------------------------------------------------------------------------------------------------------------------------------------------------------------------------------------------------------------------------------------------------------------------------------------------------------------------------------------------------------------------------------------------------------------------------------------------------------------------------------------------------------------------------------------------------------------------------------------------------------------------------------------------------------------------------------------------------------------------------------------------------------------------------------------------------------------------------------------------------------------------------------------------------------------------------------------------------------------------------------------------------------------------------------------------------------------------------------------------------------------------------------------------------------------------------------------------------------------------------------------------------------------------------------|-----------------------------------------------------------------|-------------------------------------------------------|----------------------------|-------------------------------------------------|--|--|
| ramace/othicy nooli                                                 | Dasement                                                                                                                                                                                                                                                                                                                                                                                                                                                                                                                                                                                                                                                                                                                                                                                                                                                                                                                                                                                                                                                                                                                                                                                                                                                                                                                                                                                                                                                                                                                                                                                                                                                                                                                                                                                                                                                                                                                                                                                                                                                                                                                       | 19 5 11 5                                                       | Legal/Tax/Financial                                   |                            |                                                 |  |  |
| Title:<br><b>Fee Simple</b><br>Legal Desc:                          | 0913554                                                                                                                                                                                                                                                                                                                                                                                                                                                                                                                                                                                                                                                                                                                                                                                                                                                                                                                                                                                                                                                                                                                                                                                                                                                                                                                                                                                                                                                                                                                                                                                                                                                                                                                                                                                                                                                                                                                                                                                                                                                                                                                        | Zoning:<br><b>R-C2</b>                                          |                                                       |                            |                                                 |  |  |
| Legal Dese.                                                         | 0313334                                                                                                                                                                                                                                                                                                                                                                                                                                                                                                                                                                                                                                                                                                                                                                                                                                                                                                                                                                                                                                                                                                                                                                                                                                                                                                                                                                                                                                                                                                                                                                                                                                                                                                                                                                                                                                                                                                                                                                                                                                                                                                                        |                                                                 | Remarks                                               |                            |                                                 |  |  |
| Pub Rmks:<br>Inclusions:<br>Property Listed By:                     | On a quiet tree-lined street but steps to all the trendy cafes, shops, eateries, and pubs on 33rd Ave! Nestled within the coveted confines of Richmond Park, this exquisite custom-built three-story residence exudes luxury living. Boasting over 3,300 square feet of remarkable space and featuring 4 bedrooms and 4.5 bathrooms this is a property with a ton of room for all your family's needs. Upon entry, the main floor welcomes you with a good-sized living room, with big bright windows and complete with a gas fireplace adorned with floor-to-ceiling stone facade, creating a warm and inviting ambiance. The gourmet kitchen is a chef's delight, featuring rich maple cabinets, high-end stainless-steel appliances, and a central island with raised eating bar, ideal for casual dining or lively conversations. Open to the large dining area with access door to the large South facing backyard with two-tiered deck and low maintenance landscaping. Throughout the home, solid hardwood floors, slate tile, and granite countertops contribute to its timeless elegance. As you head up to the upper levels you are greeted with brand new luxury vinyl plank flooring and open railings. A rare 4 bedroom above grade floorplan featuring 3 good sized bedrooms and two full bathrooms on the second floor. Great family floorplan for larger families that you rarely see in an infill. The entire upper level is your primary retreat with huge bedroom with private balcony with DT views. The perfect place to unwind with aglass of wine a floa glu?! Massive spa-like ensuite with new, jet with new vinyl plank flooring. The perfect place to unwind with custom built-ins complete this fantastic upper level. Fully finished basement with huge open rec room, great movie room, man cave or kids playroom! Another full 4-piece bathroom and large storage area/utility room complete the lower level with new vinyl plank flooring. The area boasts excellent schools and a range of recreational resources, including a skating arena, swimming pool, playgrounds, and parks, includin |                                                                 |                                                       |                            |                                                 |  |  |