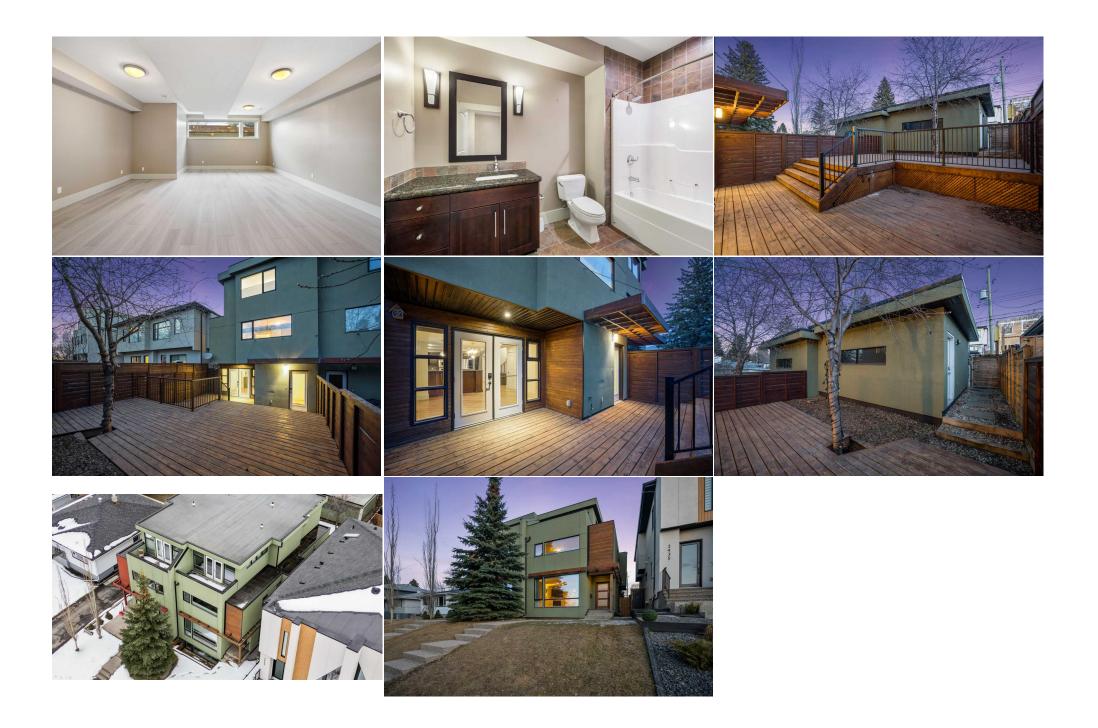

| 4pc Bathroom<br>Walk-In Closet<br>Game Room<br>Furnace/Utility Room | Second<br>Third<br>Basement<br>Basement                                                                                                                                                                                                                                                                                                                                                                                                                                                                                                                                                                                                                                                                                                                                                                                                                                                                                                                                                                                                                                                                                                                                                                                                                                                                                                                                                                                                                                                                                                                                                                                                                                                                                                                                                                                                                                                                                                                                                                                                                                                                                        | 10`2" x 6`9"<br>12`5" x 6`0"<br>20`6" x 18`10"<br>19`3" x 11`3" | Bedroom - Primary<br>6pc Ensuite bath<br>4pc Bathroom | Third<br>Third<br>Basement | 14`7" x 14`6"<br>15`9" x 13`10"<br>10`9" x 6`4" |  |  |
|---------------------------------------------------------------------|--------------------------------------------------------------------------------------------------------------------------------------------------------------------------------------------------------------------------------------------------------------------------------------------------------------------------------------------------------------------------------------------------------------------------------------------------------------------------------------------------------------------------------------------------------------------------------------------------------------------------------------------------------------------------------------------------------------------------------------------------------------------------------------------------------------------------------------------------------------------------------------------------------------------------------------------------------------------------------------------------------------------------------------------------------------------------------------------------------------------------------------------------------------------------------------------------------------------------------------------------------------------------------------------------------------------------------------------------------------------------------------------------------------------------------------------------------------------------------------------------------------------------------------------------------------------------------------------------------------------------------------------------------------------------------------------------------------------------------------------------------------------------------------------------------------------------------------------------------------------------------------------------------------------------------------------------------------------------------------------------------------------------------------------------------------------------------------------------------------------------------|-----------------------------------------------------------------|-------------------------------------------------------|----------------------------|-------------------------------------------------|--|--|
| ramace/othicy nooli                                                 | Dasement                                                                                                                                                                                                                                                                                                                                                                                                                                                                                                                                                                                                                                                                                                                                                                                                                                                                                                                                                                                                                                                                                                                                                                                                                                                                                                                                                                                                                                                                                                                                                                                                                                                                                                                                                                                                                                                                                                                                                                                                                                                                                                                       | 19 5 11 5                                                       | Legal/Tax/Financial                                   |                            |                                                 |  |  |
| Title:<br><b>Fee Simple</b><br>Legal Desc:                          | 0913554                                                                                                                                                                                                                                                                                                                                                                                                                                                                                                                                                                                                                                                                                                                                                                                                                                                                                                                                                                                                                                                                                                                                                                                                                                                                                                                                                                                                                                                                                                                                                                                                                                                                                                                                                                                                                                                                                                                                                                                                                                                                                                                        | Zoning:<br><b>R-C2</b>                                          |                                                       |                            |                                                 |  |  |
| Legal Dese.                                                         | 0313334                                                                                                                                                                                                                                                                                                                                                                                                                                                                                                                                                                                                                                                                                                                                                                                                                                                                                                                                                                                                                                                                                                                                                                                                                                                                                                                                                                                                                                                                                                                                                                                                                                                                                                                                                                                                                                                                                                                                                                                                                                                                                                                        |                                                                 | Remarks                                               |                            |                                                 |  |  |
| Pub Rmks:<br>Inclusions:<br>Property Listed By:                     | On a quiet tree-lined street but steps to all the trendy cafes, shops, eateries, and pubs on 33rd Ave! Nestled within the coveted confines of Richmond Park, this exquisite custom-built three-story residence exudes luxury living. Boasting over 3,300 square feet of remarkable space and featuring 4 bedrooms and 4.5 bathrooms this is a property with a ton of room for all your family's needs. Upon entry, the main floor welcomes you with a good-sized living room, with big bright windows and complete with a gas fireplace adorned with floor-to-ceiling stone facade, creating a warm and inviting ambiance. The gourmet kitchen is a chef's delight, featuring rich maple cabinets, high-end stainless-steel appliances, and a central island with raised eating bar, ideal for casual dining or lively conversations. Open to the large dining area with access door to the large South facing backyard with two-tiered deck and low maintenance landscaping. Throughout the home, solid hardwood floors, slate tile, and granite countertops contribute to its timeless elegance. As you head up to the upper levels you are greeted with brand new luxury vinyl plank flooring and open railings. A rare 4 bedroom above grade floorplan featuring 3 good sized bedrooms and two full bathrooms on the second floor. Great family floorplan for larger families that you rarely see in an infill. The entire upper level is your primary retreat with huge bedroom with private balcony with DT views. The perfect place to unwind with aglass of wine a floa glu?! Massive spa-like ensuite with new, jet with new vinyl plank flooring. The perfect place to unwind with custom built-ins complete this fantastic upper level. Fully finished basement with huge open rec room, great movie room, man cave or kids playroom! Another full 4-piece bathroom and large storage area/utility room complete the lower level with new vinyl plank flooring. The area boasts excellent schools and a range of recreational resources, including a skating arena, swimming pool, playgrounds, and parks, includin |                                                                 |                                                       |                            |                                                 |  |  |