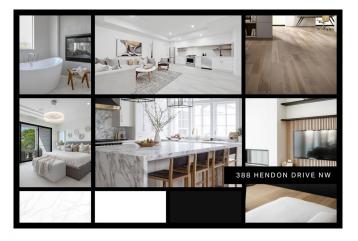

| Kitchen<br>Laundry<br>4pc Bathroom                                                                                                                                                                                                                                                                                                                                                                                                                                                                                                                                                                                                                                                                                                                                                                                                                                                                                                                                                                                                                                                                                                                                                                                                                                                                                                                                                                                                                                                                                                                                                                                                                                                                                                                                                                                                                                                                                                                                                                                                                                               | Basement<br>Basement<br>Upper | 10`7" x 11`4"<br>3`0" x 3`0" | Living Room<br>2pc Bathroom<br>5pc Ensuite bath | Basement<br>Main<br>Upper | 12`8" x 15`4"                                                                                                                                                                                                                                                                                                                                                                                                                                                                                                                                                                                                                                                                                                                                                                                  |  |  |  |  |
|----------------------------------------------------------------------------------------------------------------------------------------------------------------------------------------------------------------------------------------------------------------------------------------------------------------------------------------------------------------------------------------------------------------------------------------------------------------------------------------------------------------------------------------------------------------------------------------------------------------------------------------------------------------------------------------------------------------------------------------------------------------------------------------------------------------------------------------------------------------------------------------------------------------------------------------------------------------------------------------------------------------------------------------------------------------------------------------------------------------------------------------------------------------------------------------------------------------------------------------------------------------------------------------------------------------------------------------------------------------------------------------------------------------------------------------------------------------------------------------------------------------------------------------------------------------------------------------------------------------------------------------------------------------------------------------------------------------------------------------------------------------------------------------------------------------------------------------------------------------------------------------------------------------------------------------------------------------------------------------------------------------------------------------------------------------------------------|-------------------------------|------------------------------|-------------------------------------------------|---------------------------|------------------------------------------------------------------------------------------------------------------------------------------------------------------------------------------------------------------------------------------------------------------------------------------------------------------------------------------------------------------------------------------------------------------------------------------------------------------------------------------------------------------------------------------------------------------------------------------------------------------------------------------------------------------------------------------------------------------------------------------------------------------------------------------------|--|--|--|--|
| 4pc Bathroom                                                                                                                                                                                                                                                                                                                                                                                                                                                                                                                                                                                                                                                                                                                                                                                                                                                                                                                                                                                                                                                                                                                                                                                                                                                                                                                                                                                                                                                                                                                                                                                                                                                                                                                                                                                                                                                                                                                                                                                                                                                                     | Basement                      | Legal/Tax/Financial          |                                                 |                           |                                                                                                                                                                                                                                                                                                                                                                                                                                                                                                                                                                                                                                                                                                                                                                                                |  |  |  |  |
| Title:<br><b>Fee Simple</b><br>Legal Desc:                                                                                                                                                                                                                                                                                                                                                                                                                                                                                                                                                                                                                                                                                                                                                                                                                                                                                                                                                                                                                                                                                                                                                                                                                                                                                                                                                                                                                                                                                                                                                                                                                                                                                                                                                                                                                                                                                                                                                                                                                                       | 3588 GY                       | Zoning:<br><b>R-C2</b>       |                                                 |                           |                                                                                                                                                                                                                                                                                                                                                                                                                                                                                                                                                                                                                                                                                                                                                                                                |  |  |  |  |
| Legal Desc.                                                                                                                                                                                                                                                                                                                                                                                                                                                                                                                                                                                                                                                                                                                                                                                                                                                                                                                                                                                                                                                                                                                                                                                                                                                                                                                                                                                                                                                                                                                                                                                                                                                                                                                                                                                                                                                                                                                                                                                                                                                                      | 5500 01                       |                              | Remarks                                         |                           |                                                                                                                                                                                                                                                                                                                                                                                                                                                                                                                                                                                                                                                                                                                                                                                                |  |  |  |  |
| Pub Rmks: Coming soon to HIGHWOOD! 2,560+ sq ft DETACHED INFILL ON A CORNER LOT w/ SOUTH EXPOSURE, an incredible & approval by the city), & UPGRADED PRIMARY SUITE w/ PRIVATE BALCONCY & 2-WAY FIREPLACE! Highwood off parks, green spaces, & outdoor recreation options. Nestled between Nose Hill Park & Confederation Park means being able to enjoy quick & easy access to shopping & amenities along 4th or 14th St! You're win walking dista Charter School, & Colonel Irvine School, w/ quick access to Deerfoot Trail off McKnight Blvd for travelling around cannot be beat. It starts w/ a large front foyer that offers a grand welcome w/ a bench & views into the front dimengineered oak hardwood floors & a 10-ft painted ceiling. The dining room is both spacious & bright, w/ two wal height cabinetry lines the walls of the spectacular kitchen w/ tons of upper & lower cabinetry, plus a dedicated need. Quartz counters sit alongside a full-height tile backsplash, & a long island sits in the centre w/ bar seating SS appliance package w/ a French door refrigerator, a gas cooktop, a built-in wall oven/microwave, & dishwashe centres on an inset gas fireplace w/ full-height tile surround, perfect for family time. The main floor is rounded closet, & a 2-pc powder room w/ designer lighting & modern vanity. Upstairs, there are two secondary bedroom bath w/ large vanity & tub/shower combo w/ tile surround, & a full laundry room w/ sink & tile floors. The grande w/ a high vaulted ceiling and large windows overlooking the private balcony, perfect for evening drinks or morn that's shared w/ the luxurious ensuite, where you can enjoy the view from the freestanding soaker tub! There's surround, private water closet, & a walk-in closet. The LEGAL 2-BED SUITE (subject to final approval by the city) private entrance leads you into the suite, which features luxury vinyl plank flooring, 9-ft ceilings, separate laun dual vanity. The living room is long & spacious, w/ direct access to the kitchen/dining area |                               |                              |                                                 |                           | ar family a mature, quiet community w/ lots of<br>er & winter activities are endless, while still<br>Highwood School, Foundations for the Future<br>ty. Back at home, this thoughtful floor plan<br>om & the open-concept main floor, featuring<br>indows pouring light into the space. Ceiling-<br>rough pantry for all the storage you could<br>of counter space. The space is complete w/ a<br>rge rear living room overlooks the backyard &<br>tiled rear mudroom w/ a bench & a closet<br>ge windows & built-in closets, a main 4-pc<br>ry suite will take your breath away, starting<br>fee. There's a two-way see-through fireplace<br>modern dual vanity, walk-in shower w/ full tile<br>as modern as the rest of the home! A secure,<br>o large bedrooms w/ closets, & a 4-pc bath w/ |  |  |  |  |