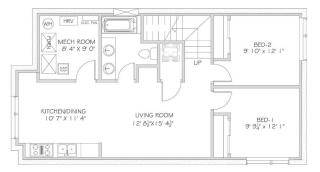

|                                                                                                      |                                         |                   | Utilities and Features   |                                  |                   |  |  |  |  |
|------------------------------------------------------------------------------------------------------|-----------------------------------------|-------------------|--------------------------|----------------------------------|-------------------|--|--|--|--|
| Roof:                                                                                                | Asphalt                                 |                   | Construction:            | Construction:                    |                   |  |  |  |  |
| Heating:                                                                                             | Forced Air                              |                   | Brick,Concrete,Stucco,Wo | Brick,Concrete,Stucco,Wood Frame |                   |  |  |  |  |
| Sewer:                                                                                               |                                         |                   | Flooring:                | Flooring:                        |                   |  |  |  |  |
| Ext Feat:                                                                                            | Balcony, Private Entrance, Private Yard |                   | Carpet, Hardwood, Tile   | Carpet, Hardwood, Tile           |                   |  |  |  |  |
|                                                                                                      |                                         |                   | Water Source:            | Water Source:                    |                   |  |  |  |  |
|                                                                                                      |                                         |                   | Fnd/Bsmt:                |                                  |                   |  |  |  |  |
|                                                                                                      |                                         |                   | Poured Concrete          |                                  |                   |  |  |  |  |
| Kitchen Appl: Bar Fridge,Built-In Oven,Dishwasher,Garage Control(s),Gas Cooktop,Microwave,Range Hood |                                         |                   |                          |                                  |                   |  |  |  |  |
| Int Feat:                                                                                            |                                         |                   |                          |                                  |                   |  |  |  |  |
| Utilities:                                                                                           |                                         |                   |                          |                                  |                   |  |  |  |  |
|                                                                                                      | Room Information                        |                   |                          |                                  |                   |  |  |  |  |
| Room                                                                                                 | Level                                   | <u>Dimensions</u> | Room                     | Level                            | <u>Dimensions</u> |  |  |  |  |
| Living Room                                                                                          | Main                                    | 13`11" x 12`3"    | Kitchen                  | Main                             | 14`0" x 14`8"     |  |  |  |  |
| <b>Dining Room</b>                                                                                   | Main                                    | 14`10" x 10`7"    | Bedroom - Primary        | Upper                            | 12`11" x 11`6"    |  |  |  |  |
| Walk-In Closet                                                                                       | Upper                                   | 10`7" x 4`7"      | Bedroom                  | Upper                            | 10`3" x 12`10"    |  |  |  |  |
| Bedroom                                                                                              | Upper                                   | 10`2" x 12`7"     | Laundry                  | Upper                            | 10`7" x 5`5"      |  |  |  |  |
| Bedroom                                                                                              | Basement                                | 9`10" x 12`1"     | Bedroom                  | Basement                         | 9`9" x 12`1"      |  |  |  |  |

| Kitchen<br>Laundry<br>4pc Bathroom                                                                                                                                                                                                                                                                                                                                                                                                                                                                                                                                                                                                                                                                                                                                                                                                                                                                                                                                                                                                                                                                                                                                                                                                                                                                                                                                                                                                                                                                                                                                                                                                                                                                                                                                                                                                                                                                                                                                                                                                                                               | Basement<br>Basement<br>Upper | 10`7" x 11`4"<br>3`0" x 3`0" | Living Room<br>2pc Bathroom<br>5pc Ensuite bath | Basement<br>Main<br>Upper | 12`8" x 15`4"                                                                                                                                                                                                                                                                                                                                                                                                                                                                                                                                                                                                                                                                                                                                                                                  |  |  |  |  |
|----------------------------------------------------------------------------------------------------------------------------------------------------------------------------------------------------------------------------------------------------------------------------------------------------------------------------------------------------------------------------------------------------------------------------------------------------------------------------------------------------------------------------------------------------------------------------------------------------------------------------------------------------------------------------------------------------------------------------------------------------------------------------------------------------------------------------------------------------------------------------------------------------------------------------------------------------------------------------------------------------------------------------------------------------------------------------------------------------------------------------------------------------------------------------------------------------------------------------------------------------------------------------------------------------------------------------------------------------------------------------------------------------------------------------------------------------------------------------------------------------------------------------------------------------------------------------------------------------------------------------------------------------------------------------------------------------------------------------------------------------------------------------------------------------------------------------------------------------------------------------------------------------------------------------------------------------------------------------------------------------------------------------------------------------------------------------------|-------------------------------|------------------------------|-------------------------------------------------|---------------------------|------------------------------------------------------------------------------------------------------------------------------------------------------------------------------------------------------------------------------------------------------------------------------------------------------------------------------------------------------------------------------------------------------------------------------------------------------------------------------------------------------------------------------------------------------------------------------------------------------------------------------------------------------------------------------------------------------------------------------------------------------------------------------------------------|--|--|--|--|
| 4pc Bathroom                                                                                                                                                                                                                                                                                                                                                                                                                                                                                                                                                                                                                                                                                                                                                                                                                                                                                                                                                                                                                                                                                                                                                                                                                                                                                                                                                                                                                                                                                                                                                                                                                                                                                                                                                                                                                                                                                                                                                                                                                                                                     | Basement                      | Legal/Tax/Financial          |                                                 |                           |                                                                                                                                                                                                                                                                                                                                                                                                                                                                                                                                                                                                                                                                                                                                                                                                |  |  |  |  |
| Title:<br><b>Fee Simple</b><br>Legal Desc:                                                                                                                                                                                                                                                                                                                                                                                                                                                                                                                                                                                                                                                                                                                                                                                                                                                                                                                                                                                                                                                                                                                                                                                                                                                                                                                                                                                                                                                                                                                                                                                                                                                                                                                                                                                                                                                                                                                                                                                                                                       | 3588 GY                       | Zoning:<br><b>R-C2</b>       |                                                 |                           |                                                                                                                                                                                                                                                                                                                                                                                                                                                                                                                                                                                                                                                                                                                                                                                                |  |  |  |  |
| Legal Desc.                                                                                                                                                                                                                                                                                                                                                                                                                                                                                                                                                                                                                                                                                                                                                                                                                                                                                                                                                                                                                                                                                                                                                                                                                                                                                                                                                                                                                                                                                                                                                                                                                                                                                                                                                                                                                                                                                                                                                                                                                                                                      | 5500 01                       |                              | Remarks                                         |                           |                                                                                                                                                                                                                                                                                                                                                                                                                                                                                                                                                                                                                                                                                                                                                                                                |  |  |  |  |
| Pub Rmks: Coming soon to HIGHWOOD! 2,560+ sq ft DETACHED INFILL ON A CORNER LOT w/ SOUTH EXPOSURE, an incredible & approval by the city), & UPGRADED PRIMARY SUITE w/ PRIVATE BALCONCY & 2-WAY FIREPLACE! Highwood off parks, green spaces, & outdoor recreation options. Nestled between Nose Hill Park & Confederation Park means being able to enjoy quick & easy access to shopping & amenities along 4th or 14th St! You're win walking dista Charter School, & Colonel Irvine School, w/ quick access to Deerfoot Trail off McKnight Blvd for travelling around cannot be beat. It starts w/ a large front foyer that offers a grand welcome w/ a bench & views into the front dimengineered oak hardwood floors & a 10-ft painted ceiling. The dining room is both spacious & bright, w/ two wal height cabinetry lines the walls of the spectacular kitchen w/ tons of upper & lower cabinetry, plus a dedicated need. Quartz counters sit alongside a full-height tile backsplash, & a long island sits in the centre w/ bar seating SS appliance package w/ a French door refrigerator, a gas cooktop, a built-in wall oven/microwave, & dishwashe centres on an inset gas fireplace w/ full-height tile surround, perfect for family time. The main floor is rounded closet, & a 2-pc powder room w/ designer lighting & modern vanity. Upstairs, there are two secondary bedroom bath w/ large vanity & tub/shower combo w/ tile surround, & a full laundry room w/ sink & tile floors. The grande w/ a high vaulted ceiling and large windows overlooking the private balcony, perfect for evening drinks or morn that's shared w/ the luxurious ensuite, where you can enjoy the view from the freestanding soaker tub! There's surround, private water closet, & a walk-in closet. The LEGAL 2-BED SUITE (subject to final approval by the city) private entrance leads you into the suite, which features luxury vinyl plank flooring, 9-ft ceilings, separate laun dual vanity. The living room is long & spacious, w/ direct access to the kitchen/dining area |                               |                              |                                                 |                           | ar family a mature, quiet community w/ lots of<br>er & winter activities are endless, while still<br>Highwood School, Foundations for the Future<br>ty. Back at home, this thoughtful floor plan<br>om & the open-concept main floor, featuring<br>indows pouring light into the space. Ceiling-<br>rough pantry for all the storage you could<br>of counter space. The space is complete w/ a<br>rge rear living room overlooks the backyard &<br>tiled rear mudroom w/ a bench & a closet<br>ge windows & built-in closets, a main 4-pc<br>ry suite will take your breath away, starting<br>fee. There's a two-way see-through fireplace<br>modern dual vanity, walk-in shower w/ full tile<br>as modern as the rest of the home! A secure,<br>o large bedrooms w/ closets, & a 4-pc bath w/ |  |  |  |  |