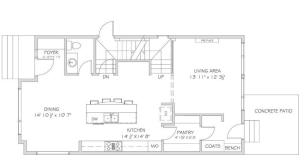

|                                                                                                      |                                         |                   | Utilities and Features   |                                  |                   |  |  |  |  |
|------------------------------------------------------------------------------------------------------|-----------------------------------------|-------------------|--------------------------|----------------------------------|-------------------|--|--|--|--|
| Roof:                                                                                                | Asphalt                                 |                   | Construction:            | Construction:                    |                   |  |  |  |  |
| Heating:                                                                                             | Forced Air                              |                   | Brick,Concrete,Stucco,Wo | Brick,Concrete,Stucco,Wood Frame |                   |  |  |  |  |
| Sewer:                                                                                               |                                         |                   | Flooring:                | Flooring:                        |                   |  |  |  |  |
| Ext Feat:                                                                                            | Balcony, Private Entrance, Private Yard |                   | Carpet, Hardwood, Tile   | Carpet, Hardwood, Tile           |                   |  |  |  |  |
|                                                                                                      |                                         |                   | Water Source:            | Water Source:                    |                   |  |  |  |  |
|                                                                                                      |                                         |                   | Fnd/Bsmt:                |                                  |                   |  |  |  |  |
|                                                                                                      |                                         |                   | Poured Concrete          |                                  |                   |  |  |  |  |
| Kitchen Appl: Bar Fridge,Built-In Oven,Dishwasher,Garage Control(s),Gas Cooktop,Microwave,Range Hood |                                         |                   |                          |                                  |                   |  |  |  |  |
| Int Feat:                                                                                            |                                         |                   |                          |                                  |                   |  |  |  |  |
| Utilities:                                                                                           |                                         |                   |                          |                                  |                   |  |  |  |  |
|                                                                                                      | Room Information                        |                   |                          |                                  |                   |  |  |  |  |
| Room                                                                                                 | Level                                   | <u>Dimensions</u> | Room                     | Level                            | <u>Dimensions</u> |  |  |  |  |
| Living Room                                                                                          | Main                                    | 13`11" x 12`3"    | Kitchen                  | Main                             | 14`0" x 14`8"     |  |  |  |  |
| <b>Dining Room</b>                                                                                   | Main                                    | 14`10" x 10`7"    | Bedroom - Primary        | Upper                            | 12`11" x 11`6"    |  |  |  |  |
| Walk-In Closet                                                                                       | Upper                                   | 10`7" x 4`7"      | Bedroom                  | Upper                            | 10`3" x 12`10"    |  |  |  |  |
| Bedroom                                                                                              | Upper                                   | 10`2" x 12`7"     | Laundry                  | Upper                            | 10`7" x 5`5"      |  |  |  |  |
| Bedroom                                                                                              | Basement                                | 9`10" x 12`1"     | Bedroom                  | Basement                         | 9`9" x 12`1"      |  |  |  |  |

| Kitchen<br>Laundry<br>4pc Bathroom                                                                                                                                                                                                                                                                                                                                                                                                                                                                                                                                                                                                                                                                                                                                                                                                                                                                                                                                                                                                                                                                                                                                                                                                                                                                                                                                                                                                                                                                                                                                                                                                                                                                                                                                                                                                                                                                                                                                                                                                                                               | Basement<br>Basement<br>Upper | 10`7" x 11`4"<br>3`0" x 3`0" | Living Room<br>2pc Bathroom<br>5pc Ensuite bath | Basement<br>Main<br>Upper | 12`8" x 15`4"                                                                                                                                                                                                                                                                                                                                                                                                                                                                                                                                                                                                                                                                                                                                                                                  |  |  |  |  |
|----------------------------------------------------------------------------------------------------------------------------------------------------------------------------------------------------------------------------------------------------------------------------------------------------------------------------------------------------------------------------------------------------------------------------------------------------------------------------------------------------------------------------------------------------------------------------------------------------------------------------------------------------------------------------------------------------------------------------------------------------------------------------------------------------------------------------------------------------------------------------------------------------------------------------------------------------------------------------------------------------------------------------------------------------------------------------------------------------------------------------------------------------------------------------------------------------------------------------------------------------------------------------------------------------------------------------------------------------------------------------------------------------------------------------------------------------------------------------------------------------------------------------------------------------------------------------------------------------------------------------------------------------------------------------------------------------------------------------------------------------------------------------------------------------------------------------------------------------------------------------------------------------------------------------------------------------------------------------------------------------------------------------------------------------------------------------------|-------------------------------|------------------------------|-------------------------------------------------|---------------------------|------------------------------------------------------------------------------------------------------------------------------------------------------------------------------------------------------------------------------------------------------------------------------------------------------------------------------------------------------------------------------------------------------------------------------------------------------------------------------------------------------------------------------------------------------------------------------------------------------------------------------------------------------------------------------------------------------------------------------------------------------------------------------------------------|--|--|--|--|
| 4pc Bathroom                                                                                                                                                                                                                                                                                                                                                                                                                                                                                                                                                                                                                                                                                                                                                                                                                                                                                                                                                                                                                                                                                                                                                                                                                                                                                                                                                                                                                                                                                                                                                                                                                                                                                                                                                                                                                                                                                                                                                                                                                                                                     | Basement                      | Legal/Tax/Financial          |                                                 |                           |                                                                                                                                                                                                                                                                                                                                                                                                                                                                                                                                                                                                                                                                                                                                                                                                |  |  |  |  |
| Title:<br><b>Fee Simple</b><br>Legal Desc:                                                                                                                                                                                                                                                                                                                                                                                                                                                                                                                                                                                                                                                                                                                                                                                                                                                                                                                                                                                                                                                                                                                                                                                                                                                                                                                                                                                                                                                                                                                                                                                                                                                                                                                                                                                                                                                                                                                                                                                                                                       | 3588 GY                       | Zoning:<br><b>R-C2</b>       |                                                 |                           |                                                                                                                                                                                                                                                                                                                                                                                                                                                                                                                                                                                                                                                                                                                                                                                                |  |  |  |  |
| Legal Desc.                                                                                                                                                                                                                                                                                                                                                                                                                                                                                                                                                                                                                                                                                                                                                                                                                                                                                                                                                                                                                                                                                                                                                                                                                                                                                                                                                                                                                                                                                                                                                                                                                                                                                                                                                                                                                                                                                                                                                                                                                                                                      | 5500 01                       |                              | Remarks                                         |                           |                                                                                                                                                                                                                                                                                                                                                                                                                                                                                                                                                                                                                                                                                                                                                                                                |  |  |  |  |
| Pub Rmks: Coming soon to HIGHWOOD! 2,560+ sq ft DETACHED INFILL ON A CORNER LOT w/ SOUTH EXPOSURE, an incredible & approval by the city), & UPGRADED PRIMARY SUITE w/ PRIVATE BALCONCY & 2-WAY FIREPLACE! Highwood off parks, green spaces, & outdoor recreation options. Nestled between Nose Hill Park & Confederation Park means being able to enjoy quick & easy access to shopping & amenities along 4th or 14th St! You're win walking dista Charter School, & Colonel Irvine School, w/ quick access to Deerfoot Trail off McKnight Blvd for travelling around cannot be beat. It starts w/ a large front foyer that offers a grand welcome w/ a bench & views into the front dimengineered oak hardwood floors & a 10-ft painted ceiling. The dining room is both spacious & bright, w/ two wal height cabinetry lines the walls of the spectacular kitchen w/ tons of upper & lower cabinetry, plus a dedicated need. Quartz counters sit alongside a full-height tile backsplash, & a long island sits in the centre w/ bar seating SS appliance package w/ a French door refrigerator, a gas cooktop, a built-in wall oven/microwave, & dishwashe centres on an inset gas fireplace w/ full-height tile surround, perfect for family time. The main floor is rounded closet, & a 2-pc powder room w/ designer lighting & modern vanity. Upstairs, there are two secondary bedroom bath w/ large vanity & tub/shower combo w/ tile surround, & a full laundry room w/ sink & tile floors. The grande w/ a high vaulted ceiling and large windows overlooking the private balcony, perfect for evening drinks or morn that's shared w/ the luxurious ensuite, where you can enjoy the view from the freestanding soaker tub! There's surround, private water closet, & a walk-in closet. The LEGAL 2-BED SUITE (subject to final approval by the city) private entrance leads you into the suite, which features luxury vinyl plank flooring, 9-ft ceilings, separate laun dual vanity. The living room is long & spacious, w/ direct access to the kitchen/dining area |                               |                              |                                                 |                           | ar family a mature, quiet community w/ lots of<br>er & winter activities are endless, while still<br>Highwood School, Foundations for the Future<br>ty. Back at home, this thoughtful floor plan<br>om & the open-concept main floor, featuring<br>indows pouring light into the space. Ceiling-<br>rough pantry for all the storage you could<br>of counter space. The space is complete w/ a<br>rge rear living room overlooks the backyard &<br>tiled rear mudroom w/ a bench & a closet<br>ge windows & built-in closets, a main 4-pc<br>ry suite will take your breath away, starting<br>fee. There's a two-way see-through fireplace<br>modern dual vanity, walk-in shower w/ full tile<br>as modern as the rest of the home! A secure,<br>o large bedrooms w/ closets, & a 4-pc bath w/ |  |  |  |  |