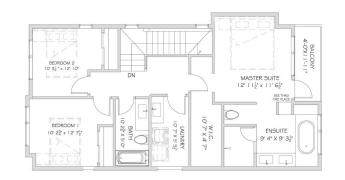

|                                                                                                      |                                         |                   | Utilities and Features   |                                  |                   |  |  |  |  |
|------------------------------------------------------------------------------------------------------|-----------------------------------------|-------------------|--------------------------|----------------------------------|-------------------|--|--|--|--|
| Roof:                                                                                                | Asphalt                                 |                   | Construction:            | Construction:                    |                   |  |  |  |  |
| Heating:                                                                                             | Forced Air                              |                   | Brick,Concrete,Stucco,Wo | Brick,Concrete,Stucco,Wood Frame |                   |  |  |  |  |
| Sewer:                                                                                               |                                         |                   | Flooring:                | Flooring:                        |                   |  |  |  |  |
| Ext Feat:                                                                                            | Balcony, Private Entrance, Private Yard |                   | Carpet, Hardwood, Tile   | Carpet, Hardwood, Tile           |                   |  |  |  |  |
|                                                                                                      |                                         |                   | Water Source:            | Water Source:                    |                   |  |  |  |  |
|                                                                                                      |                                         |                   | Fnd/Bsmt:                |                                  |                   |  |  |  |  |
|                                                                                                      |                                         |                   | Poured Concrete          |                                  |                   |  |  |  |  |
| Kitchen Appl: Bar Fridge,Built-In Oven,Dishwasher,Garage Control(s),Gas Cooktop,Microwave,Range Hood |                                         |                   |                          |                                  |                   |  |  |  |  |
| Int Feat:                                                                                            |                                         |                   |                          |                                  |                   |  |  |  |  |
| Utilities:                                                                                           |                                         |                   |                          |                                  |                   |  |  |  |  |
|                                                                                                      | Room Information                        |                   |                          |                                  |                   |  |  |  |  |
| Room                                                                                                 | Level                                   | <u>Dimensions</u> | Room                     | Level                            | <u>Dimensions</u> |  |  |  |  |
| Living Room                                                                                          | Main                                    | 13`11" x 12`3"    | Kitchen                  | Main                             | 14`0" x 14`8"     |  |  |  |  |
| <b>Dining Room</b>                                                                                   | Main                                    | 14`10" x 10`7"    | Bedroom - Primary        | Upper                            | 12`11" x 11`6"    |  |  |  |  |
| Walk-In Closet                                                                                       | Upper                                   | 10`7" x 4`7"      | Bedroom                  | Upper                            | 10`3" x 12`10"    |  |  |  |  |
| Bedroom                                                                                              | Upper                                   | 10`2" x 12`7"     | Laundry                  | Upper                            | 10`7" x 5`5"      |  |  |  |  |
| Bedroom                                                                                              | Basement                                | 9`10" x 12`1"     | Bedroom                  | Basement                         | 9`9" x 12`1"      |  |  |  |  |

| Kitchen<br>Laundry<br>4pc Bathroom                                                                                                                                                                                                                                                                                                                                                                                                                                                                                                                                                                                                                                                                                                                                                                                                                                                                                                                                                                                                                                                                                                                                                                                                                                                                                                                                                                                                                                                                                                                                                                                                                                                                                                                                                                                                                                                                                                                                                                                                                                               | Basement<br>Basement<br>Upper | 10`7" x 11`4"<br>3`0" x 3`0" | Living Room<br>2pc Bathroom<br>5pc Ensuite bath | Basement<br>Main<br>Upper | 12`8" x 15`4"                                                                                                                                                                                                                                                                                                                                                                                                                                                                                                                                                                                                                                                                                                                                                                                  |  |  |  |  |
|----------------------------------------------------------------------------------------------------------------------------------------------------------------------------------------------------------------------------------------------------------------------------------------------------------------------------------------------------------------------------------------------------------------------------------------------------------------------------------------------------------------------------------------------------------------------------------------------------------------------------------------------------------------------------------------------------------------------------------------------------------------------------------------------------------------------------------------------------------------------------------------------------------------------------------------------------------------------------------------------------------------------------------------------------------------------------------------------------------------------------------------------------------------------------------------------------------------------------------------------------------------------------------------------------------------------------------------------------------------------------------------------------------------------------------------------------------------------------------------------------------------------------------------------------------------------------------------------------------------------------------------------------------------------------------------------------------------------------------------------------------------------------------------------------------------------------------------------------------------------------------------------------------------------------------------------------------------------------------------------------------------------------------------------------------------------------------|-------------------------------|------------------------------|-------------------------------------------------|---------------------------|------------------------------------------------------------------------------------------------------------------------------------------------------------------------------------------------------------------------------------------------------------------------------------------------------------------------------------------------------------------------------------------------------------------------------------------------------------------------------------------------------------------------------------------------------------------------------------------------------------------------------------------------------------------------------------------------------------------------------------------------------------------------------------------------|--|--|--|--|
| 4pc Bathroom                                                                                                                                                                                                                                                                                                                                                                                                                                                                                                                                                                                                                                                                                                                                                                                                                                                                                                                                                                                                                                                                                                                                                                                                                                                                                                                                                                                                                                                                                                                                                                                                                                                                                                                                                                                                                                                                                                                                                                                                                                                                     | Basement                      | Legal/Tax/Financial          |                                                 |                           |                                                                                                                                                                                                                                                                                                                                                                                                                                                                                                                                                                                                                                                                                                                                                                                                |  |  |  |  |
| Title:<br><b>Fee Simple</b><br>Legal Desc:                                                                                                                                                                                                                                                                                                                                                                                                                                                                                                                                                                                                                                                                                                                                                                                                                                                                                                                                                                                                                                                                                                                                                                                                                                                                                                                                                                                                                                                                                                                                                                                                                                                                                                                                                                                                                                                                                                                                                                                                                                       | 3588 GY                       | Zoning:<br><b>R-C2</b>       |                                                 |                           |                                                                                                                                                                                                                                                                                                                                                                                                                                                                                                                                                                                                                                                                                                                                                                                                |  |  |  |  |
| Legal Desc.                                                                                                                                                                                                                                                                                                                                                                                                                                                                                                                                                                                                                                                                                                                                                                                                                                                                                                                                                                                                                                                                                                                                                                                                                                                                                                                                                                                                                                                                                                                                                                                                                                                                                                                                                                                                                                                                                                                                                                                                                                                                      | 5500 01                       |                              | Remarks                                         |                           |                                                                                                                                                                                                                                                                                                                                                                                                                                                                                                                                                                                                                                                                                                                                                                                                |  |  |  |  |
| Pub Rmks: Coming soon to HIGHWOOD! 2,560+ sq ft DETACHED INFILL ON A CORNER LOT w/ SOUTH EXPOSURE, an incredible & approval by the city), & UPGRADED PRIMARY SUITE w/ PRIVATE BALCONCY & 2-WAY FIREPLACE! Highwood off parks, green spaces, & outdoor recreation options. Nestled between Nose Hill Park & Confederation Park means being able to enjoy quick & easy access to shopping & amenities along 4th or 14th St! You're win walking dista Charter School, & Colonel Irvine School, w/ quick access to Deerfoot Trail off McKnight Blvd for travelling around cannot be beat. It starts w/ a large front foyer that offers a grand welcome w/ a bench & views into the front dimengineered oak hardwood floors & a 10-ft painted ceiling. The dining room is both spacious & bright, w/ two wal height cabinetry lines the walls of the spectacular kitchen w/ tons of upper & lower cabinetry, plus a dedicated need. Quartz counters sit alongside a full-height tile backsplash, & a long island sits in the centre w/ bar seating SS appliance package w/ a French door refrigerator, a gas cooktop, a built-in wall oven/microwave, & dishwashe centres on an inset gas fireplace w/ full-height tile surround, perfect for family time. The main floor is rounded closet, & a 2-pc powder room w/ designer lighting & modern vanity. Upstairs, there are two secondary bedroom bath w/ large vanity & tub/shower combo w/ tile surround, & a full laundry room w/ sink & tile floors. The grande w/ a high vaulted ceiling and large windows overlooking the private balcony, perfect for evening drinks or morn that's shared w/ the luxurious ensuite, where you can enjoy the view from the freestanding soaker tub! There's surround, private water closet, & a walk-in closet. The LEGAL 2-BED SUITE (subject to final approval by the city) private entrance leads you into the suite, which features luxury vinyl plank flooring, 9-ft ceilings, separate laun dual vanity. The living room is long & spacious, w/ direct access to the kitchen/dining area |                               |                              |                                                 |                           | ar family a mature, quiet community w/ lots of<br>er & winter activities are endless, while still<br>Highwood School, Foundations for the Future<br>ty. Back at home, this thoughtful floor plan<br>om & the open-concept main floor, featuring<br>indows pouring light into the space. Ceiling-<br>rough pantry for all the storage you could<br>of counter space. The space is complete w/ a<br>rge rear living room overlooks the backyard &<br>tiled rear mudroom w/ a bench & a closet<br>ge windows & built-in closets, a main 4-pc<br>ry suite will take your breath away, starting<br>fee. There's a two-way see-through fireplace<br>modern dual vanity, walk-in shower w/ full tile<br>as modern as the rest of the home! A secure,<br>o large bedrooms w/ closets, & a 4-pc bath w/ |  |  |  |  |