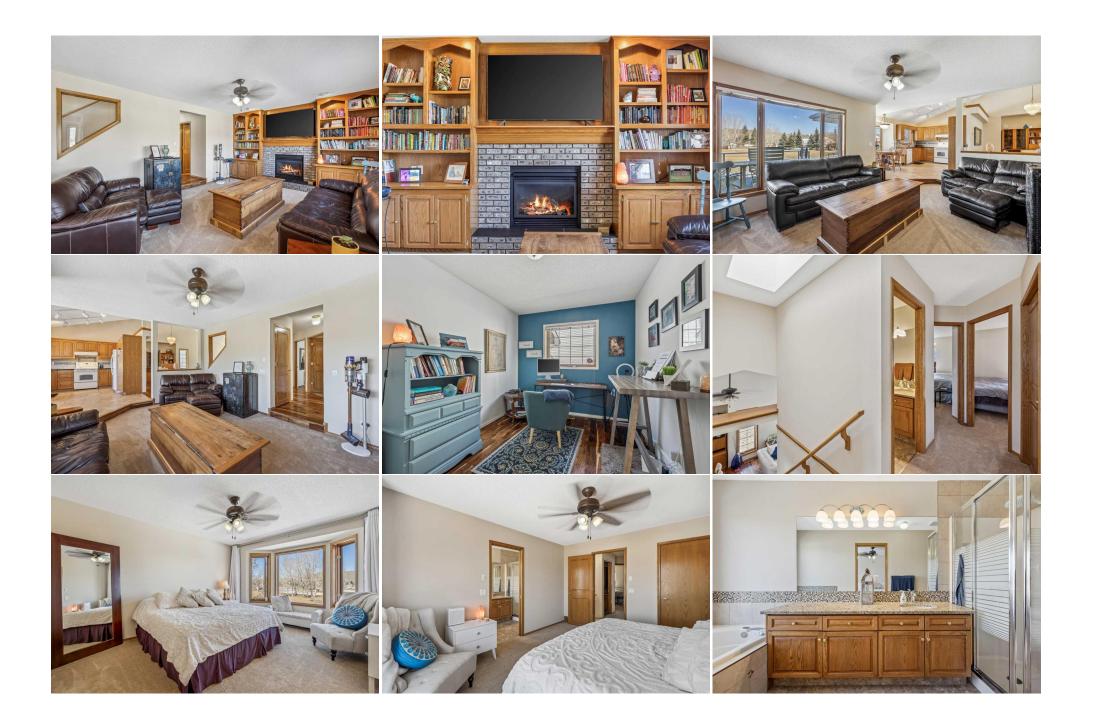

| Title:<br><b>Fee Simple</b><br>Legal Desc:      | Zoning:<br>R-LD<br>9011328                                                                                                                                                                                                                                                                                                                                                                                                                                                                                                                                                                                                                                                                                                                                                                                                                                                                                                                                                                                                                                                                                                                                                                                                                                                                                                                                                                                                                                                                                                                                                                                                                                                                                                                                                                                                                                              |
|-------------------------------------------------|-------------------------------------------------------------------------------------------------------------------------------------------------------------------------------------------------------------------------------------------------------------------------------------------------------------------------------------------------------------------------------------------------------------------------------------------------------------------------------------------------------------------------------------------------------------------------------------------------------------------------------------------------------------------------------------------------------------------------------------------------------------------------------------------------------------------------------------------------------------------------------------------------------------------------------------------------------------------------------------------------------------------------------------------------------------------------------------------------------------------------------------------------------------------------------------------------------------------------------------------------------------------------------------------------------------------------------------------------------------------------------------------------------------------------------------------------------------------------------------------------------------------------------------------------------------------------------------------------------------------------------------------------------------------------------------------------------------------------------------------------------------------------------------------------------------------------------------------------------------------------|
| 5                                               | Remarks                                                                                                                                                                                                                                                                                                                                                                                                                                                                                                                                                                                                                                                                                                                                                                                                                                                                                                                                                                                                                                                                                                                                                                                                                                                                                                                                                                                                                                                                                                                                                                                                                                                                                                                                                                                                                                                                 |
| Pub Rmks:<br>Inclusions:<br>Property Listed By: | MILLION DOLLAR LOCATION! Tucked far behind the tee box (i.e. no golf balls in your yard) of Cochrane Golf Club's 6th hole; directly across the street from the mighty Bow River and its extensive pathway system. With terrific curb appeal perched high on an over-sized (i.e. 67' frontage X 120' depth) mature lot, this fully air-conditioned home features a large airy front foyer to living room/dining room, functional kitchen with granite counters/bright breakfast nook overlooking the golf course, sunken family room with newer feature gas fireplace/solid wood built-ins, den, updated powder room and hall to side entry/mudroom. 12' vaulted ceiling, new flooring (engineered hardwood/carpet) and fresh paint throughout. Bright vaulted stairwell with skylight to upper-level boasting a large master bedroom/updated full 4-piece ensuite (i.e. soaker tub, separate stand-up shower) with granite counters/walk-in closet overlooking the golf course, 2 additional bedrooms and updated full 4-piece bathroom featuring granite counters and beautiful tile work. 1,337 sq ft of unspoiled living space awaits your future development plans on the lower level. Substantial, over-sized (i.e. 23'6" X 23'4") fully insulated/drywalled double front garage; wired for 220V and offering ingenious storage solutions (i.e. tool/storage chests/lockers across front of garage & metal storage loft). 12' X 15' rear dura deck (i.e. vinyl membrane) with glass railing to fully landscaped yard. New shingles/furnace/hot water tank/water softener in +/- 2016. Perched one block from the Cochrane Golf Clubhouse/park/playground/baseball diamonds; homes like this rarely come to market in our gorgeous 'lil town. Hurry before it's gone! Storage lockers at front of garage, metal storage loft in garage. RE/MAX House of Real Estate |