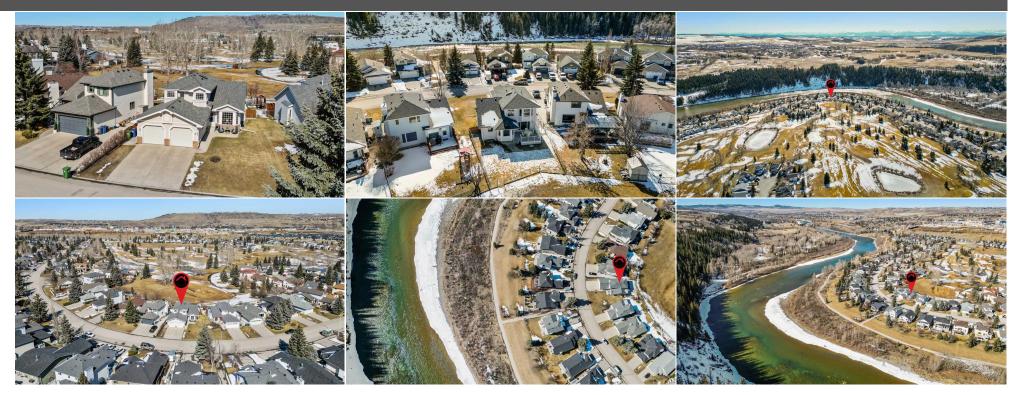

| Title:<br><b>Fee Simple</b><br>Legal Desc:      | Zoning:<br>R-LD<br>9011328                                                                                                                                                                                                                                                                                                                                                                                                                                                                                                                                                                                                                                                                                                                                                                                                                                                                                                                                                                                                                                                                                                                                                                                                                                                                                                                                                                                                                                                                                                                                                                                                                                                                                                                                                                                                                                              |
|-------------------------------------------------|-------------------------------------------------------------------------------------------------------------------------------------------------------------------------------------------------------------------------------------------------------------------------------------------------------------------------------------------------------------------------------------------------------------------------------------------------------------------------------------------------------------------------------------------------------------------------------------------------------------------------------------------------------------------------------------------------------------------------------------------------------------------------------------------------------------------------------------------------------------------------------------------------------------------------------------------------------------------------------------------------------------------------------------------------------------------------------------------------------------------------------------------------------------------------------------------------------------------------------------------------------------------------------------------------------------------------------------------------------------------------------------------------------------------------------------------------------------------------------------------------------------------------------------------------------------------------------------------------------------------------------------------------------------------------------------------------------------------------------------------------------------------------------------------------------------------------------------------------------------------------|
| 5                                               | Remarks                                                                                                                                                                                                                                                                                                                                                                                                                                                                                                                                                                                                                                                                                                                                                                                                                                                                                                                                                                                                                                                                                                                                                                                                                                                                                                                                                                                                                                                                                                                                                                                                                                                                                                                                                                                                                                                                 |
| Pub Rmks:<br>Inclusions:<br>Property Listed By: | MILLION DOLLAR LOCATION! Tucked far behind the tee box (i.e. no golf balls in your yard) of Cochrane Golf Club's 6th hole; directly across the street from the mighty Bow River and its extensive pathway system. With terrific curb appeal perched high on an over-sized (i.e. 67' frontage X 120' depth) mature lot, this fully air-conditioned home features a large airy front foyer to living room/dining room, functional kitchen with granite counters/bright breakfast nook overlooking the golf course, sunken family room with newer feature gas fireplace/solid wood built-ins, den, updated powder room and hall to side entry/mudroom. 12' vaulted ceiling, new flooring (engineered hardwood/carpet) and fresh paint throughout. Bright vaulted stairwell with skylight to upper-level boasting a large master bedroom/updated full 4-piece ensuite (i.e. soaker tub, separate stand-up shower) with granite counters/walk-in closet overlooking the golf course, 2 additional bedrooms and updated full 4-piece bathroom featuring granite counters and beautiful tile work. 1,337 sq ft of unspoiled living space awaits your future development plans on the lower level. Substantial, over-sized (i.e. 23'6" X 23'4") fully insulated/drywalled double front garage; wired for 220V and offering ingenious storage solutions (i.e. tool/storage chests/lockers across front of garage & metal storage loft). 12' X 15' rear dura deck (i.e. vinyl membrane) with glass railing to fully landscaped yard. New shingles/furnace/hot water tank/water softener in +/- 2016. Perched one block from the Cochrane Golf Clubhouse/park/playground/baseball diamonds; homes like this rarely come to market in our gorgeous 'lil town. Hurry before it's gone! Storage lockers at front of garage, metal storage loft in garage. RE/MAX House of Real Estate |