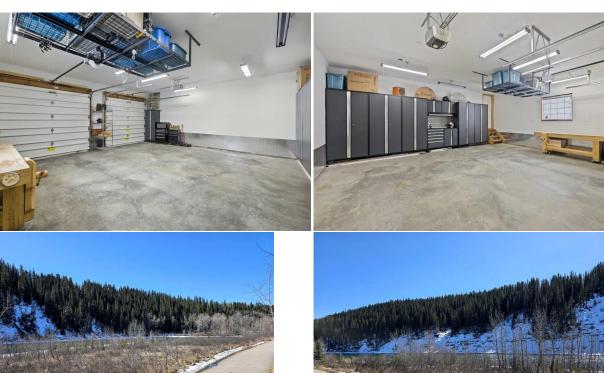

| Title:<br><b>Fee Simple</b><br>Legal Desc:      | Zoning:<br>R-LD<br>9011328                                                                                                                                                                                                                                                                                                                                                                                                                                                                                                                                                                                                                                                                                                                                                                                                                                                                                                                                                                                                                                                                                                                                                                                                                                                                                                                                                                                                                                                                                                                                                                                                                                                                                                                                                                                                                                              |
|-------------------------------------------------|-------------------------------------------------------------------------------------------------------------------------------------------------------------------------------------------------------------------------------------------------------------------------------------------------------------------------------------------------------------------------------------------------------------------------------------------------------------------------------------------------------------------------------------------------------------------------------------------------------------------------------------------------------------------------------------------------------------------------------------------------------------------------------------------------------------------------------------------------------------------------------------------------------------------------------------------------------------------------------------------------------------------------------------------------------------------------------------------------------------------------------------------------------------------------------------------------------------------------------------------------------------------------------------------------------------------------------------------------------------------------------------------------------------------------------------------------------------------------------------------------------------------------------------------------------------------------------------------------------------------------------------------------------------------------------------------------------------------------------------------------------------------------------------------------------------------------------------------------------------------------|
| 5                                               | Remarks                                                                                                                                                                                                                                                                                                                                                                                                                                                                                                                                                                                                                                                                                                                                                                                                                                                                                                                                                                                                                                                                                                                                                                                                                                                                                                                                                                                                                                                                                                                                                                                                                                                                                                                                                                                                                                                                 |
| Pub Rmks:<br>Inclusions:<br>Property Listed By: | MILLION DOLLAR LOCATION! Tucked far behind the tee box (i.e. no golf balls in your yard) of Cochrane Golf Club's 6th hole; directly across the street from the mighty Bow River and its extensive pathway system. With terrific curb appeal perched high on an over-sized (i.e. 67' frontage X 120' depth) mature lot, this fully air-conditioned home features a large airy front foyer to living room/dining room, functional kitchen with granite counters/bright breakfast nook overlooking the golf course, sunken family room with newer feature gas fireplace/solid wood built-ins, den, updated powder room and hall to side entry/mudroom. 12' vaulted ceiling, new flooring (engineered hardwood/carpet) and fresh paint throughout. Bright vaulted stairwell with skylight to upper-level boasting a large master bedroom/updated full 4-piece ensuite (i.e. soaker tub, separate stand-up shower) with granite counters/walk-in closet overlooking the golf course, 2 additional bedrooms and updated full 4-piece bathroom featuring granite counters and beautiful tile work. 1,337 sq ft of unspoiled living space awaits your future development plans on the lower level. Substantial, over-sized (i.e. 23'6" X 23'4") fully insulated/drywalled double front garage; wired for 220V and offering ingenious storage solutions (i.e. tool/storage chests/lockers across front of garage & metal storage loft). 12' X 15' rear dura deck (i.e. vinyl membrane) with glass railing to fully landscaped yard. New shingles/furnace/hot water tank/water softener in +/- 2016. Perched one block from the Cochrane Golf Clubhouse/park/playground/baseball diamonds; homes like this rarely come to market in our gorgeous 'lil town. Hurry before it's gone! Storage lockers at front of garage, metal storage loft in garage. RE/MAX House of Real Estate |