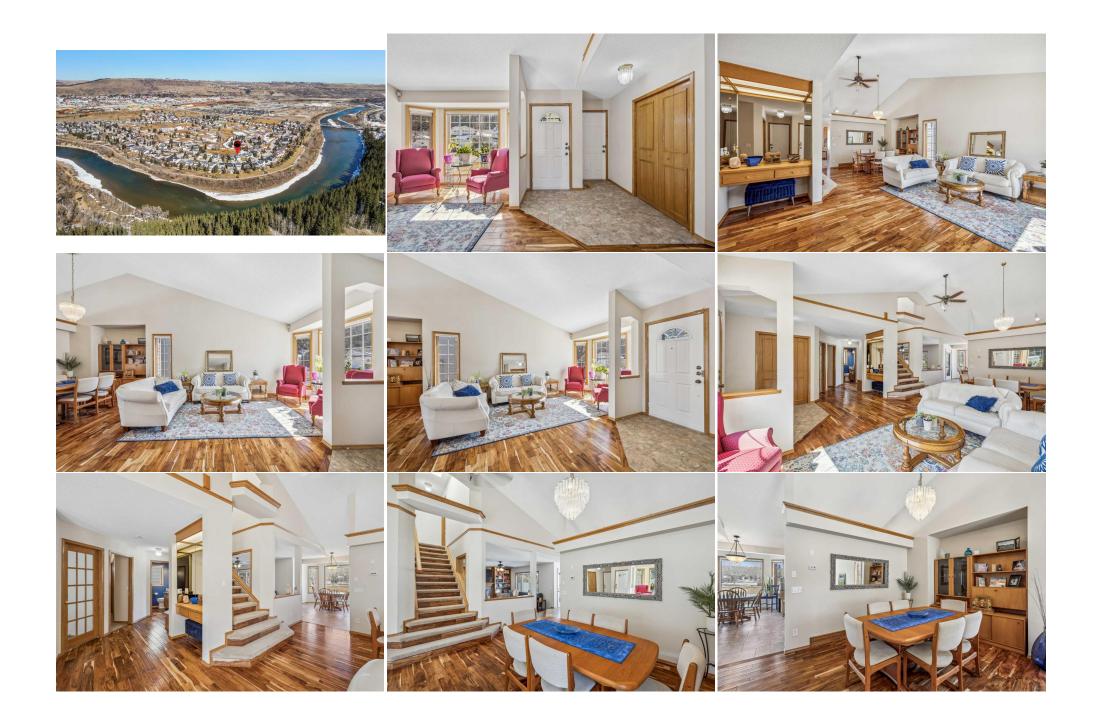

| Title:<br><b>Fee Simple</b><br>Legal Desc:      | Zoning:<br>R-LD<br>9011328                                                                                                                                                                                                                                                                                                                                                                                                                                                                                                                                                                                                                                                                                                                                                                                                                                                                                                                                                                                                                                                                                                                                                                                                                                                                                                                                                                                                                                                                                                                                                                                                                                                                                                                                                                                                                                              |
|-------------------------------------------------|-------------------------------------------------------------------------------------------------------------------------------------------------------------------------------------------------------------------------------------------------------------------------------------------------------------------------------------------------------------------------------------------------------------------------------------------------------------------------------------------------------------------------------------------------------------------------------------------------------------------------------------------------------------------------------------------------------------------------------------------------------------------------------------------------------------------------------------------------------------------------------------------------------------------------------------------------------------------------------------------------------------------------------------------------------------------------------------------------------------------------------------------------------------------------------------------------------------------------------------------------------------------------------------------------------------------------------------------------------------------------------------------------------------------------------------------------------------------------------------------------------------------------------------------------------------------------------------------------------------------------------------------------------------------------------------------------------------------------------------------------------------------------------------------------------------------------------------------------------------------------|
| 5                                               | Remarks                                                                                                                                                                                                                                                                                                                                                                                                                                                                                                                                                                                                                                                                                                                                                                                                                                                                                                                                                                                                                                                                                                                                                                                                                                                                                                                                                                                                                                                                                                                                                                                                                                                                                                                                                                                                                                                                 |
| Pub Rmks:<br>Inclusions:<br>Property Listed By: | MILLION DOLLAR LOCATION! Tucked far behind the tee box (i.e. no golf balls in your yard) of Cochrane Golf Club's 6th hole; directly across the street from the mighty Bow River and its extensive pathway system. With terrific curb appeal perched high on an over-sized (i.e. 67' frontage X 120' depth) mature lot, this fully air-conditioned home features a large airy front foyer to living room/dining room, functional kitchen with granite counters/bright breakfast nook overlooking the golf course, sunken family room with newer feature gas fireplace/solid wood built-ins, den, updated powder room and hall to side entry/mudroom. 12' vaulted ceiling, new flooring (engineered hardwood/carpet) and fresh paint throughout. Bright vaulted stairwell with skylight to upper-level boasting a large master bedroom/updated full 4-piece ensuite (i.e. soaker tub, separate stand-up shower) with granite counters/walk-in closet overlooking the golf course, 2 additional bedrooms and updated full 4-piece bathroom featuring granite counters and beautiful tile work. 1,337 sq ft of unspoiled living space awaits your future development plans on the lower level. Substantial, over-sized (i.e. 23'6" X 23'4") fully insulated/drywalled double front garage; wired for 220V and offering ingenious storage solutions (i.e. tool/storage chests/lockers across front of garage & metal storage loft). 12' X 15' rear dura deck (i.e. vinyl membrane) with glass railing to fully landscaped yard. New shingles/furnace/hot water tank/water softener in +/- 2016. Perched one block from the Cochrane Golf Clubhouse/park/playground/baseball diamonds; homes like this rarely come to market in our gorgeous 'lil town. Hurry before it's gone! Storage lockers at front of garage, metal storage loft in garage. RE/MAX House of Real Estate |