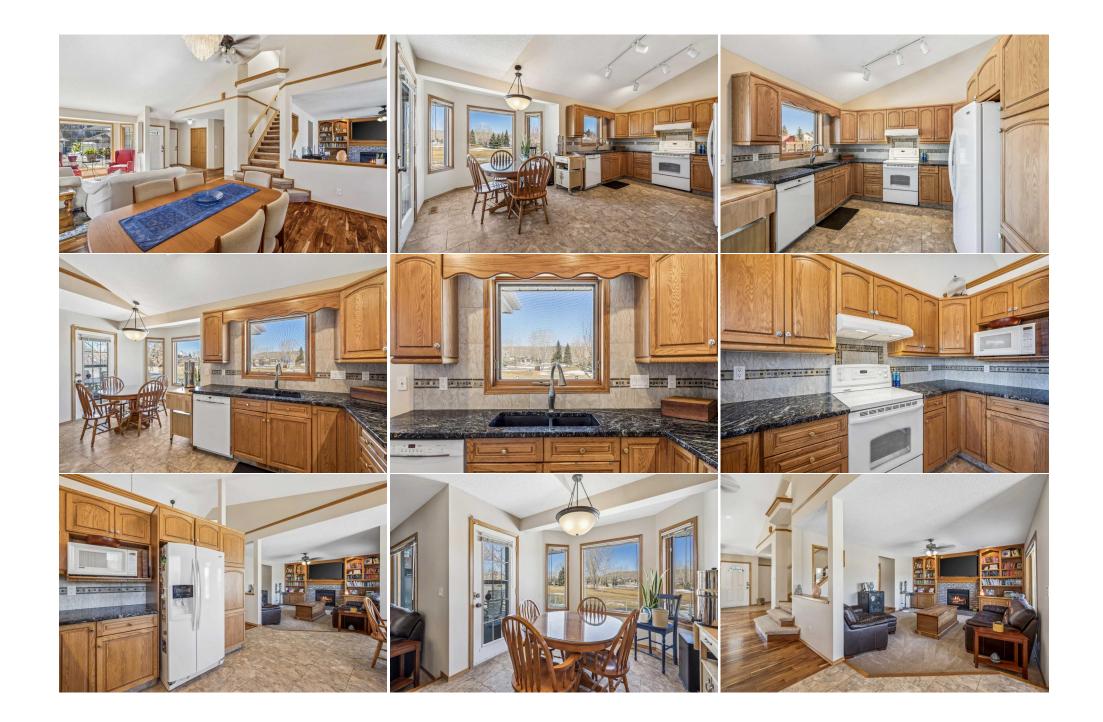

| Title:<br><b>Fee Simple</b><br>Legal Desc:      | Zoning:<br>R-LD<br>9011328                                                                                                                                                                                                                                                                                                                                                                                                                                                                                                                                                                                                                                                                                                                                                                                                                                                                                                                                                                                                                                                                                                                                                                                                                                                                                                                                                                                                                                                                                                                                                                                                                                                                                                                                                                                                                                              |
|-------------------------------------------------|-------------------------------------------------------------------------------------------------------------------------------------------------------------------------------------------------------------------------------------------------------------------------------------------------------------------------------------------------------------------------------------------------------------------------------------------------------------------------------------------------------------------------------------------------------------------------------------------------------------------------------------------------------------------------------------------------------------------------------------------------------------------------------------------------------------------------------------------------------------------------------------------------------------------------------------------------------------------------------------------------------------------------------------------------------------------------------------------------------------------------------------------------------------------------------------------------------------------------------------------------------------------------------------------------------------------------------------------------------------------------------------------------------------------------------------------------------------------------------------------------------------------------------------------------------------------------------------------------------------------------------------------------------------------------------------------------------------------------------------------------------------------------------------------------------------------------------------------------------------------------|
| 5                                               | Remarks                                                                                                                                                                                                                                                                                                                                                                                                                                                                                                                                                                                                                                                                                                                                                                                                                                                                                                                                                                                                                                                                                                                                                                                                                                                                                                                                                                                                                                                                                                                                                                                                                                                                                                                                                                                                                                                                 |
| Pub Rmks:<br>Inclusions:<br>Property Listed By: | MILLION DOLLAR LOCATION! Tucked far behind the tee box (i.e. no golf balls in your yard) of Cochrane Golf Club's 6th hole; directly across the street from the mighty Bow River and its extensive pathway system. With terrific curb appeal perched high on an over-sized (i.e. 67' frontage X 120' depth) mature lot, this fully air-conditioned home features a large airy front foyer to living room/dining room, functional kitchen with granite counters/bright breakfast nook overlooking the golf course, sunken family room with newer feature gas fireplace/solid wood built-ins, den, updated powder room and hall to side entry/mudroom. 12' vaulted ceiling, new flooring (engineered hardwood/carpet) and fresh paint throughout. Bright vaulted stairwell with skylight to upper-level boasting a large master bedroom/updated full 4-piece ensuite (i.e. soaker tub, separate stand-up shower) with granite counters/walk-in closet overlooking the golf course, 2 additional bedrooms and updated full 4-piece bathroom featuring granite counters and beautiful tile work. 1,337 sq ft of unspoiled living space awaits your future development plans on the lower level. Substantial, over-sized (i.e. 23'6" X 23'4") fully insulated/drywalled double front garage; wired for 220V and offering ingenious storage solutions (i.e. tool/storage chests/lockers across front of garage & metal storage loft). 12' X 15' rear dura deck (i.e. vinyl membrane) with glass railing to fully landscaped yard. New shingles/furnace/hot water tank/water softener in +/- 2016. Perched one block from the Cochrane Golf Clubhouse/park/playground/baseball diamonds; homes like this rarely come to market in our gorgeous 'lil town. Hurry before it's gone! Storage lockers at front of garage, metal storage loft in garage. RE/MAX House of Real Estate |