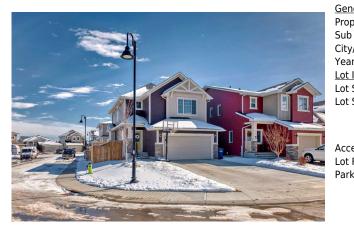

## 476 BAYVIEW Way, Airdrie T4B5A7

| MLS®#:  | A2118083 | Area:   | Bayview | Listing          | 03/27/24       | List Price: \$689,900      |
|---------|----------|---------|---------|------------------|----------------|----------------------------|
| Status: | Active   | County: | Airdrie | Date:<br>Change: | -\$10k, 25-Apr | Association: Fort McMurray |

|                                                            |             |                    |           | DOM           |           |
|------------------------------------------------------------|-------------|--------------------|-----------|---------------|-----------|
| General Information                                        |             |                    |           | DOM           |           |
| Prop Type:                                                 | Residential |                    |           | 53            |           |
| Sub Type:                                                  | Detached    |                    |           | <u>Layout</u> |           |
| City/Town:                                                 | Airdrie     | Finished Floor Are | <u>ea</u> | Beds:         | 4 (3 1 )  |
| Year Built:                                                | 2020        | Abv Sqft:          | 1,761     | Baths:        | 3.5 (3 1) |
| Lot Information                                            |             | Low Sqft:          |           | Style:        | 2 Storey  |
| Lot Sz Ar:                                                 | 4,176 sqft  | Ttl Sqft:          | 1,761     |               |           |
| Lot Shape:                                                 |             |                    |           | Parking       |           |
|                                                            |             |                    |           |               |           |
|                                                            |             |                    |           | Ttl Park:     | 4         |
|                                                            |             |                    |           | Garage Sz:    | 2         |
| Access:                                                    |             |                    |           |               |           |
| Lot Feat: Back Yard,Corner Lot,Front Yard,Landscaped,Level |             |                    |           |               |           |
| Park Feat: Double Garage Attached                          |             |                    |           |               |           |