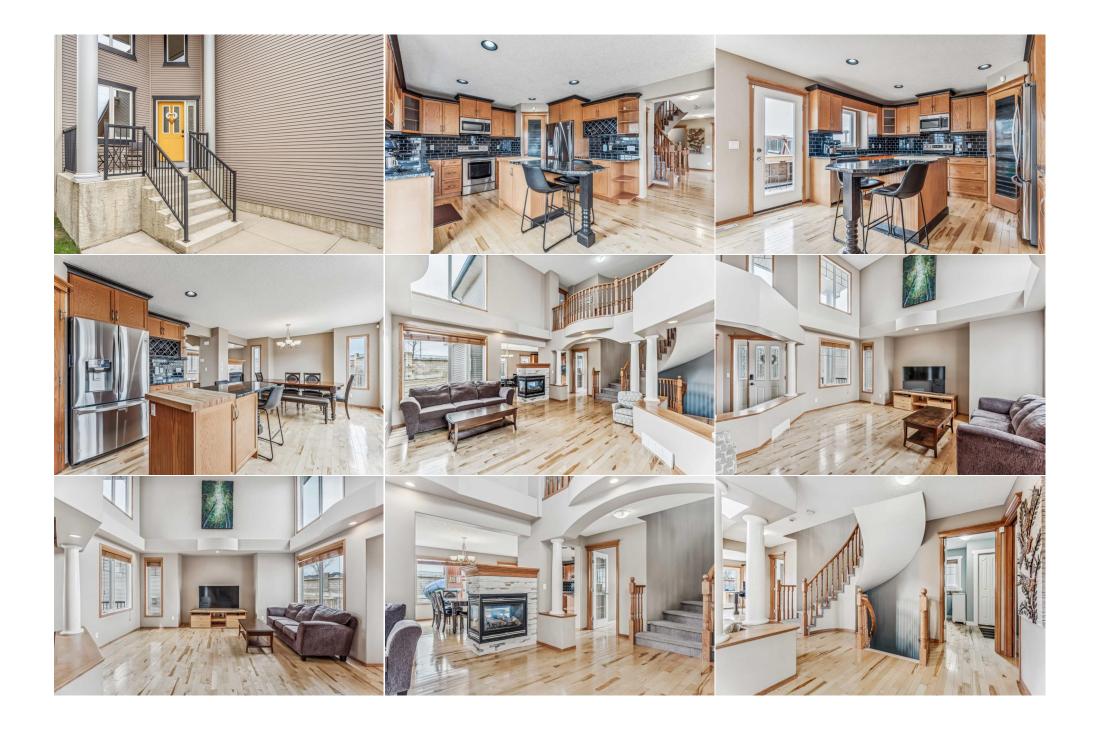

## **Room Information**

| Kitchen            | <u>Level</u><br><b>Main</b>                                                                                                                                                                                                                                                                                                                                                                                                                                                                                                                                                                                                                                                                                                                                                                                                                                                                                                                                                                                                                                                                                                                                                                                                                                                                                                                                                                                                                                                                                                                                                                                                                                                                                                                                                                                                                                                                                                                                           | <u>Dimensions</u> 13`4" x 11`10"                                                                                                                                                                                                                                                                                                                    | Room Dining Room                                                                                                                                                                                                                                                                                                                                                       | <u>Level</u><br>Main                                                                                                                                                                                                                                            | <u>Dimensions</u><br>13`0" x 12`5"                                                                                                                                                                                                                                                                                                                                                      |
|--------------------|-----------------------------------------------------------------------------------------------------------------------------------------------------------------------------------------------------------------------------------------------------------------------------------------------------------------------------------------------------------------------------------------------------------------------------------------------------------------------------------------------------------------------------------------------------------------------------------------------------------------------------------------------------------------------------------------------------------------------------------------------------------------------------------------------------------------------------------------------------------------------------------------------------------------------------------------------------------------------------------------------------------------------------------------------------------------------------------------------------------------------------------------------------------------------------------------------------------------------------------------------------------------------------------------------------------------------------------------------------------------------------------------------------------------------------------------------------------------------------------------------------------------------------------------------------------------------------------------------------------------------------------------------------------------------------------------------------------------------------------------------------------------------------------------------------------------------------------------------------------------------------------------------------------------------------------------------------------------------|-----------------------------------------------------------------------------------------------------------------------------------------------------------------------------------------------------------------------------------------------------------------------------------------------------------------------------------------------------|------------------------------------------------------------------------------------------------------------------------------------------------------------------------------------------------------------------------------------------------------------------------------------------------------------------------------------------------------------------------|-----------------------------------------------------------------------------------------------------------------------------------------------------------------------------------------------------------------------------------------------------------------|-----------------------------------------------------------------------------------------------------------------------------------------------------------------------------------------------------------------------------------------------------------------------------------------------------------------------------------------------------------------------------------------|
| Living Room        | Main                                                                                                                                                                                                                                                                                                                                                                                                                                                                                                                                                                                                                                                                                                                                                                                                                                                                                                                                                                                                                                                                                                                                                                                                                                                                                                                                                                                                                                                                                                                                                                                                                                                                                                                                                                                                                                                                                                                                                                  | 16`5" x 14`5"                                                                                                                                                                                                                                                                                                                                       | Office                                                                                                                                                                                                                                                                                                                                                                 | Main                                                                                                                                                                                                                                                            | 10`9" x 10`5"                                                                                                                                                                                                                                                                                                                                                                           |
| Mud Room           | Main                                                                                                                                                                                                                                                                                                                                                                                                                                                                                                                                                                                                                                                                                                                                                                                                                                                                                                                                                                                                                                                                                                                                                                                                                                                                                                                                                                                                                                                                                                                                                                                                                                                                                                                                                                                                                                                                                                                                                                  | 10 3 X 14 3<br>12`4" x 8`4"                                                                                                                                                                                                                                                                                                                         | Family Room                                                                                                                                                                                                                                                                                                                                                            | Basement                                                                                                                                                                                                                                                        | 21`8" x 11`8"                                                                                                                                                                                                                                                                                                                                                                           |
| Other              | Basement                                                                                                                                                                                                                                                                                                                                                                                                                                                                                                                                                                                                                                                                                                                                                                                                                                                                                                                                                                                                                                                                                                                                                                                                                                                                                                                                                                                                                                                                                                                                                                                                                                                                                                                                                                                                                                                                                                                                                              | 15`11" x 11`11"                                                                                                                                                                                                                                                                                                                                     | Furnace/Utility Room                                                                                                                                                                                                                                                                                                                                                   | Basement                                                                                                                                                                                                                                                        | 12`4" x 11`4"                                                                                                                                                                                                                                                                                                                                                                           |
| Bedroom - Primary  | Upper                                                                                                                                                                                                                                                                                                                                                                                                                                                                                                                                                                                                                                                                                                                                                                                                                                                                                                                                                                                                                                                                                                                                                                                                                                                                                                                                                                                                                                                                                                                                                                                                                                                                                                                                                                                                                                                                                                                                                                 | 15 11 X 11 11<br>15`7" x 13`7"                                                                                                                                                                                                                                                                                                                      | Bedroom                                                                                                                                                                                                                                                                                                                                                                | Upper                                                                                                                                                                                                                                                           | 12`2" x 9`3"                                                                                                                                                                                                                                                                                                                                                                            |
| Bedroom            | Upper                                                                                                                                                                                                                                                                                                                                                                                                                                                                                                                                                                                                                                                                                                                                                                                                                                                                                                                                                                                                                                                                                                                                                                                                                                                                                                                                                                                                                                                                                                                                                                                                                                                                                                                                                                                                                                                                                                                                                                 | 13 / X 13 /<br>12`4" x 9`4"                                                                                                                                                                                                                                                                                                                         | Bedroom                                                                                                                                                                                                                                                                                                                                                                | Basement                                                                                                                                                                                                                                                        | 12`11" x 11`7"                                                                                                                                                                                                                                                                                                                                                                          |
| 2pc Bathroom       | Main                                                                                                                                                                                                                                                                                                                                                                                                                                                                                                                                                                                                                                                                                                                                                                                                                                                                                                                                                                                                                                                                                                                                                                                                                                                                                                                                                                                                                                                                                                                                                                                                                                                                                                                                                                                                                                                                                                                                                                  | 6`5" x 2`11"                                                                                                                                                                                                                                                                                                                                        | 4pc Bathroom                                                                                                                                                                                                                                                                                                                                                           | Upper                                                                                                                                                                                                                                                           | 9`5" x 5`7"                                                                                                                                                                                                                                                                                                                                                                             |
| 5pc Ensuite bath   | Upper                                                                                                                                                                                                                                                                                                                                                                                                                                                                                                                                                                                                                                                                                                                                                                                                                                                                                                                                                                                                                                                                                                                                                                                                                                                                                                                                                                                                                                                                                                                                                                                                                                                                                                                                                                                                                                                                                                                                                                 | 11`0" x 10`9"                                                                                                                                                                                                                                                                                                                                       | 3pc Bathroom                                                                                                                                                                                                                                                                                                                                                           | Basement                                                                                                                                                                                                                                                        | 9`9" x 6`3"                                                                                                                                                                                                                                                                                                                                                                             |
| Spc Elisuite Datii | оррег                                                                                                                                                                                                                                                                                                                                                                                                                                                                                                                                                                                                                                                                                                                                                                                                                                                                                                                                                                                                                                                                                                                                                                                                                                                                                                                                                                                                                                                                                                                                                                                                                                                                                                                                                                                                                                                                                                                                                                 | 11 0 X 10 9                                                                                                                                                                                                                                                                                                                                         | Legal/Tax/Financial                                                                                                                                                                                                                                                                                                                                                    | Dasement                                                                                                                                                                                                                                                        | 9 9 X 0 3                                                                                                                                                                                                                                                                                                                                                                               |
|                    |                                                                                                                                                                                                                                                                                                                                                                                                                                                                                                                                                                                                                                                                                                                                                                                                                                                                                                                                                                                                                                                                                                                                                                                                                                                                                                                                                                                                                                                                                                                                                                                                                                                                                                                                                                                                                                                                                                                                                                       |                                                                                                                                                                                                                                                                                                                                                     | Legal, rax, manetal                                                                                                                                                                                                                                                                                                                                                    |                                                                                                                                                                                                                                                                 |                                                                                                                                                                                                                                                                                                                                                                                         |
| Title:             |                                                                                                                                                                                                                                                                                                                                                                                                                                                                                                                                                                                                                                                                                                                                                                                                                                                                                                                                                                                                                                                                                                                                                                                                                                                                                                                                                                                                                                                                                                                                                                                                                                                                                                                                                                                                                                                                                                                                                                       | Zoning:                                                                                                                                                                                                                                                                                                                                             |                                                                                                                                                                                                                                                                                                                                                                        |                                                                                                                                                                                                                                                                 |                                                                                                                                                                                                                                                                                                                                                                                         |
| Fee Simple         |                                                                                                                                                                                                                                                                                                                                                                                                                                                                                                                                                                                                                                                                                                                                                                                                                                                                                                                                                                                                                                                                                                                                                                                                                                                                                                                                                                                                                                                                                                                                                                                                                                                                                                                                                                                                                                                                                                                                                                       | R-1                                                                                                                                                                                                                                                                                                                                                 |                                                                                                                                                                                                                                                                                                                                                                        |                                                                                                                                                                                                                                                                 |                                                                                                                                                                                                                                                                                                                                                                                         |
| Legal Desc:        | 0611545                                                                                                                                                                                                                                                                                                                                                                                                                                                                                                                                                                                                                                                                                                                                                                                                                                                                                                                                                                                                                                                                                                                                                                                                                                                                                                                                                                                                                                                                                                                                                                                                                                                                                                                                                                                                                                                                                                                                                               |                                                                                                                                                                                                                                                                                                                                                     |                                                                                                                                                                                                                                                                                                                                                                        |                                                                                                                                                                                                                                                                 |                                                                                                                                                                                                                                                                                                                                                                                         |
|                    |                                                                                                                                                                                                                                                                                                                                                                                                                                                                                                                                                                                                                                                                                                                                                                                                                                                                                                                                                                                                                                                                                                                                                                                                                                                                                                                                                                                                                                                                                                                                                                                                                                                                                                                                                                                                                                                                                                                                                                       |                                                                                                                                                                                                                                                                                                                                                     | Remarks                                                                                                                                                                                                                                                                                                                                                                |                                                                                                                                                                                                                                                                 |                                                                                                                                                                                                                                                                                                                                                                                         |
| Pub Rmks:          | Welcome to this stunning Evanston home, where tranquility meets functionality. Nestled in a prime location with a treed backyard, this property offers the perfect blend of privacy and convenience. As you step into the backyard, you'll be greeted by a sprawling composite deck that spans the entire back of the house, providing ample space for outdoor gatherings and relaxation. The outdoor kitchen, complete with a sink and built-in BBQ, makes entertaining a breeze, while a playset and outdoor shed offer additional convenience and storage options. A side patio, gated side alleyway, and side gate enhance the property's accessibility and add to its charm making it easy to load the trailer and head out of town for those who love camping. Inside, the home's unique layout boasts an open-to-below living room, creating an airy and spacious ambiance. The kitchen is a chef's dream, featuring stainless steel appliances and a double-sided island perfect for meal prep and casual dining. Cozy up by the double-sided fireplace in the living room, where hardwood floors flow seamlessly throughout the main level. A central vacuum system adds to the home's convenience, while a main floor laundry, office, and half bath cater to modern lifestyles. Upstairs, three bedrooms await, including the luxurious master suite overlooking a serene green space across the road. Pamper yourself in the master ensuite, complete with double sinks for added comfort. Two additional bedrooms and another full bath complete the upper level. The basement offers additional living space with a bedroom, 3-piece bathroom with heated floors, and a family room, providing ample room for guests or growing families. With its desirable location, thoughtful design, and abundance of amenities, this Evanston gem is sure to impress even the most discerning buyer. Don't miss your chance to call this exquisite property home! |                                                                                                                                                                                                                                                                                                                                                     |                                                                                                                                                                                                                                                                                                                                                                        |                                                                                                                                                                                                                                                                 |                                                                                                                                                                                                                                                                                                                                                                                         |
| Inclusions:        | ample space for outdo<br>outdoor shed offer ad<br>charm making it easy<br>creating an airy and s<br>casual dining. Cozy up<br>adds to the home's co<br>master suite overlook<br>additional bedrooms a<br>floors, and a family ro                                                                                                                                                                                                                                                                                                                                                                                                                                                                                                                                                                                                                                                                                                                                                                                                                                                                                                                                                                                                                                                                                                                                                                                                                                                                                                                                                                                                                                                                                                                                                                                                                                                                                                                                      | or gatherings and relaxation. The ditional convenience and storage of to load the trailer and head out of pacious ambiance. The kitchen is a by the double-sided fireplace in the number of the pacious ambiance, while a main floor launcing a serene green space across the another full bath complete the om, providing ample room for guesting. | outdoor kitchen, complete with a sin<br>ptions. A side patio, gated side alley<br>town for those who love camping. In<br>chef's dream, featuring stainless st<br>le living room, where hardwood floo<br>dry, office, and half bath cater to mo<br>e road. Pamper yourself in the mast<br>upper level. The basement offers ad<br>its or growing families. With its desi | nk and built-in BBQ, makes way, and side gate enhance iside, the home's unique lay eel appliances and a double rs flow seamlessly throughedern lifestyles. Upstairs, the er ensuite, complete with a ditional living space with a rable location, thoughtful de | entertaining a breeze, while a playset and e the property's accessibility and add to its yout boasts an open-to-below living room, e-sided island perfect for meal prep and but the main level. A central vacuum system tree bedrooms await, including the luxurious louble sinks for added comfort. Two bedroom, 3-piece bathroom with heated lesign, and abundance of amenities, this |