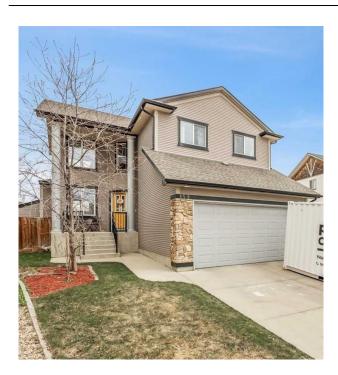

## 159 EVANSCOVE Heights, Calgary T3P 0A2

MLS®#: **A2118088** Area: **Evanston** Listing **04/25/24** List Price: **\$749,900** 

Status: **Pending** County: **Calgary** Change: **None** Association: **Fort McMurray** 

Date:

Lot Sz Ar:

Lot Shape:

**General Information** 

Prop Type: Residential
Sub Type: Detached
City/Town: Calgary

Year Built: 2006 Abv Sqft: Lot Information Low Sqft:

**5,285 sqft** Ttl Sqft: **2,116** 

Finished Floor Area

4 (3 1 )

3.5 (3 1)

2 Storey

4

2

24

,

Access:
Lot Feat: Back Yard,No Neighbours Behind,See Remarks,Treed

Park Feat: Double Garage Attached