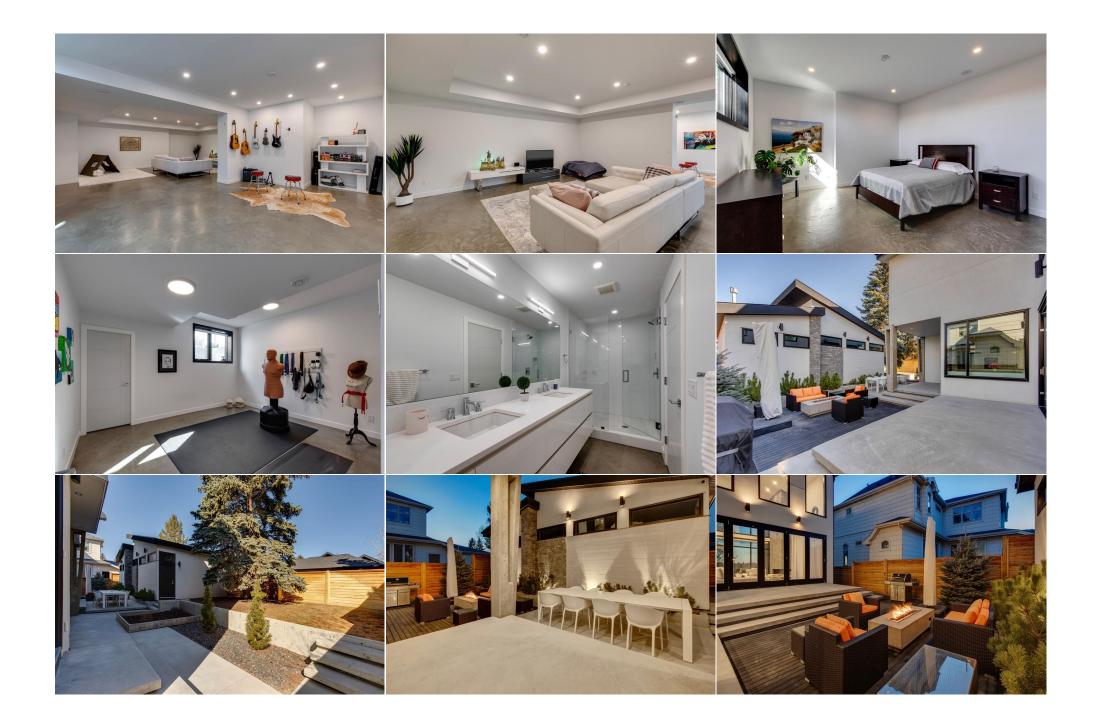

| 3pc Bathroom                        | Basement<br>Main<br>Upper                                                                                                                                                   | 14`0" x 12`6"                                                                                                                                                                                                                  | Bedroom<br>4pc Bathroom<br>6pc Ensuite bath                                                                                                                                                                                                                                         | Basement<br>Basement<br>Upper                                                                                                                                                                                                     | 14`4" x 13`6"                                                                                                                                                                                                                                                                                                                                                                      |  |  |  |
|-------------------------------------|-----------------------------------------------------------------------------------------------------------------------------------------------------------------------------|--------------------------------------------------------------------------------------------------------------------------------------------------------------------------------------------------------------------------------|-------------------------------------------------------------------------------------------------------------------------------------------------------------------------------------------------------------------------------------------------------------------------------------|-----------------------------------------------------------------------------------------------------------------------------------------------------------------------------------------------------------------------------------|------------------------------------------------------------------------------------------------------------------------------------------------------------------------------------------------------------------------------------------------------------------------------------------------------------------------------------------------------------------------------------|--|--|--|
|                                     | Legal/Tax/Financial                                                                                                                                                         |                                                                                                                                                                                                                                |                                                                                                                                                                                                                                                                                     |                                                                                                                                                                                                                                   |                                                                                                                                                                                                                                                                                                                                                                                    |  |  |  |
| Title:<br>Fee Simple<br>Legal Desc: | 5699GU                                                                                                                                                                      | Zoning:<br>R-C1                                                                                                                                                                                                                |                                                                                                                                                                                                                                                                                     |                                                                                                                                                                                                                                   |                                                                                                                                                                                                                                                                                                                                                                                    |  |  |  |
|                                     |                                                                                                                                                                             |                                                                                                                                                                                                                                | Remarks                                                                                                                                                                                                                                                                             |                                                                                                                                                                                                                                   |                                                                                                                                                                                                                                                                                                                                                                                    |  |  |  |
| Pub Rmks:                           | over 5,300 sq ft of de<br>throughout, Insteon<br>24' vaulted ceiling ar<br>of natural light to flo<br>dedicated dining are<br>home, this gleaming<br>butler's pantry. The l | eveloped living space, this lavish h<br>lighting system, Kentwood hardwo<br>Id the open riser concrete stairs w<br>od the home, and is anchored by a<br>a. The dining room showcases an h<br>kitchen offers ample cupboard spa | ome showcases exceptional detailin<br>ood flooring, Somfy window cover co<br>ith single steel stringer and glass ra<br>show stopping brick surround 6' lin<br>talian Laminam feature wall with flo<br>nce, coffee station, instant hot/cold<br>le appliance package, including conv | g throughout with no expens<br>ntrols, Kinetico water system<br>ils. The living room offers flo<br>ear gas fireplace. Nano patio<br>ating shelves and leads to a<br>water, centre island with wat<br>rection & steam ovens, induc | skyline and Bow River Valley views. Offering<br>se spared, such as the Foscarini lighting<br>n, and so much! Inside you'll be in awe of the<br>or-ceiling windows permitting an abundance<br>o doors lead out to the back deck with a<br>chef's dream kitchen. Truly the heart of the<br>erfall Caesarstone counters, and a hidden<br>tion cookton, nanelled fridae/freezer, and a |  |  |  |