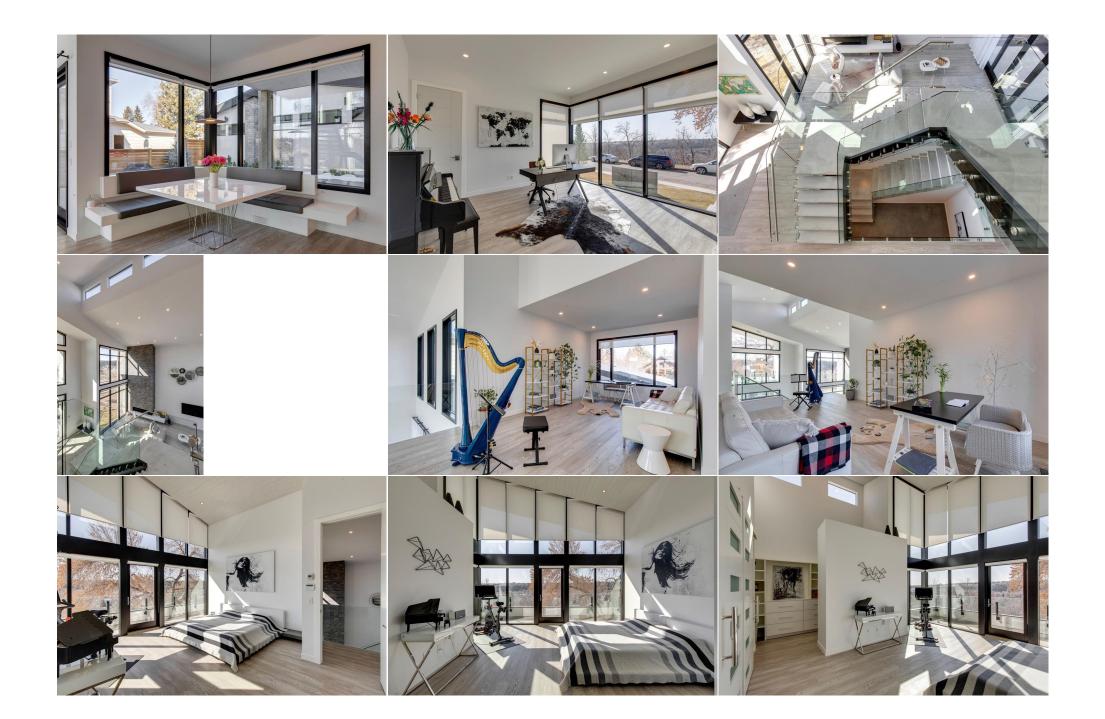

| 3pc Bathroom                        | Basement<br>Main<br>Upper                                                                                                                                                   | 14`0" x 12`6"                                                                                                                                                                                                                  | Bedroom<br>4pc Bathroom<br>6pc Ensuite bath                                                                                                                                                                                                                                         | Basement<br>Basement<br>Upper                                                                                                                                                                                                     | 14`4" x 13`6"                                                                                                                                                                                                                                                                                                                                                                      |  |  |  |
|-------------------------------------|-----------------------------------------------------------------------------------------------------------------------------------------------------------------------------|--------------------------------------------------------------------------------------------------------------------------------------------------------------------------------------------------------------------------------|-------------------------------------------------------------------------------------------------------------------------------------------------------------------------------------------------------------------------------------------------------------------------------------|-----------------------------------------------------------------------------------------------------------------------------------------------------------------------------------------------------------------------------------|------------------------------------------------------------------------------------------------------------------------------------------------------------------------------------------------------------------------------------------------------------------------------------------------------------------------------------------------------------------------------------|--|--|--|
|                                     | Legal/Tax/Financial                                                                                                                                                         |                                                                                                                                                                                                                                |                                                                                                                                                                                                                                                                                     |                                                                                                                                                                                                                                   |                                                                                                                                                                                                                                                                                                                                                                                    |  |  |  |
| Title:<br>Fee Simple<br>Legal Desc: | 5699GU                                                                                                                                                                      | Zoning:<br>R-C1                                                                                                                                                                                                                |                                                                                                                                                                                                                                                                                     |                                                                                                                                                                                                                                   |                                                                                                                                                                                                                                                                                                                                                                                    |  |  |  |
|                                     |                                                                                                                                                                             |                                                                                                                                                                                                                                | Remarks                                                                                                                                                                                                                                                                             |                                                                                                                                                                                                                                   |                                                                                                                                                                                                                                                                                                                                                                                    |  |  |  |
| Pub Rmks:                           | over 5,300 sq ft of de<br>throughout, Insteon<br>24' vaulted ceiling ar<br>of natural light to flo<br>dedicated dining are<br>home, this gleaming<br>butler's pantry. The l | eveloped living space, this lavish h<br>lighting system, Kentwood hardwo<br>Id the open riser concrete stairs w<br>od the home, and is anchored by a<br>a. The dining room showcases an h<br>kitchen offers ample cupboard spa | ome showcases exceptional detailin<br>ood flooring, Somfy window cover co<br>ith single steel stringer and glass ra<br>show stopping brick surround 6' lin<br>talian Laminam feature wall with flo<br>nce, coffee station, instant hot/cold<br>le appliance package, including conv | g throughout with no expens<br>ntrols, Kinetico water system<br>ils. The living room offers flo<br>ear gas fireplace. Nano patio<br>ating shelves and leads to a<br>water, centre island with wat<br>rection & steam ovens, induc | skyline and Bow River Valley views. Offering<br>se spared, such as the Foscarini lighting<br>n, and so much! Inside you'll be in awe of the<br>or-ceiling windows permitting an abundance<br>o doors lead out to the back deck with a<br>chef's dream kitchen. Truly the heart of the<br>erfall Caesarstone counters, and a hidden<br>tion cookton, nanelled fridae/freezer, and a |  |  |  |