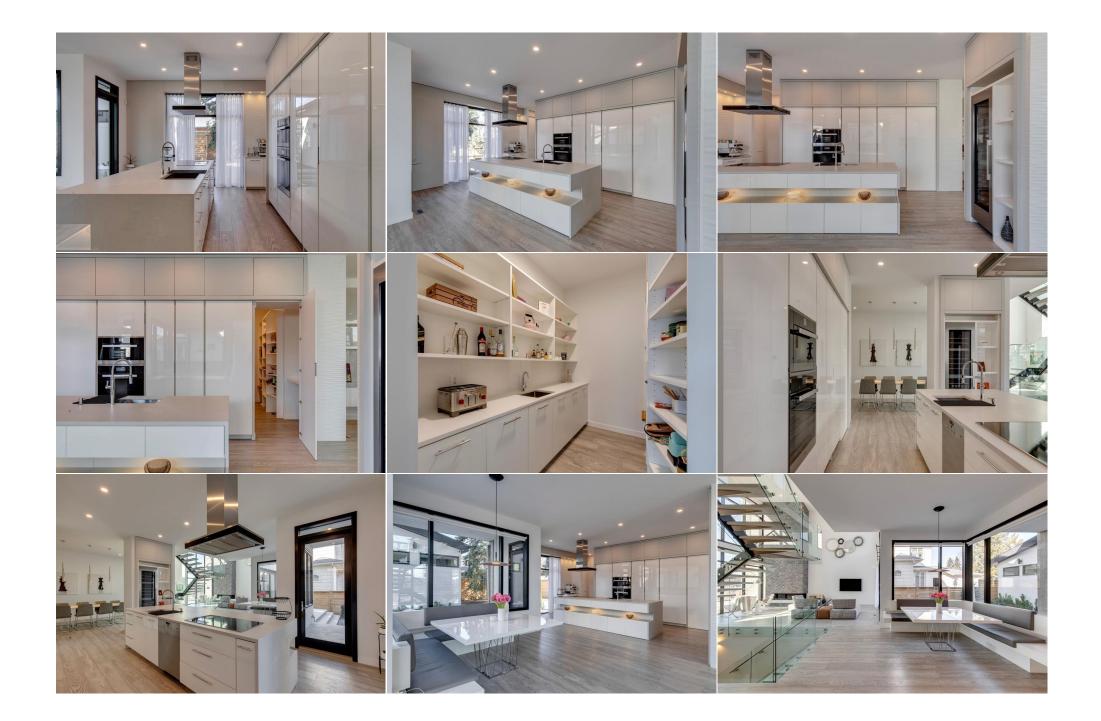

| 3pc Bathroom                        | Basement<br>Main<br>Upper                                                                                                                                                   | 14`0" x 12`6"                                                                                                                                                                                                                  | Bedroom<br>4pc Bathroom<br>6pc Ensuite bath                                                                                                                                                                                                                                         | Basement<br>Basement<br>Upper                                                                                                                                                                                                     | 14`4" x 13`6"                                                                                                                                                                                                                                                                                                                                                                      |  |  |  |
|-------------------------------------|-----------------------------------------------------------------------------------------------------------------------------------------------------------------------------|--------------------------------------------------------------------------------------------------------------------------------------------------------------------------------------------------------------------------------|-------------------------------------------------------------------------------------------------------------------------------------------------------------------------------------------------------------------------------------------------------------------------------------|-----------------------------------------------------------------------------------------------------------------------------------------------------------------------------------------------------------------------------------|------------------------------------------------------------------------------------------------------------------------------------------------------------------------------------------------------------------------------------------------------------------------------------------------------------------------------------------------------------------------------------|--|--|--|
|                                     | Legal/Tax/Financial                                                                                                                                                         |                                                                                                                                                                                                                                |                                                                                                                                                                                                                                                                                     |                                                                                                                                                                                                                                   |                                                                                                                                                                                                                                                                                                                                                                                    |  |  |  |
| Title:<br>Fee Simple<br>Legal Desc: | 5699GU                                                                                                                                                                      | Zoning:<br>R-C1                                                                                                                                                                                                                |                                                                                                                                                                                                                                                                                     |                                                                                                                                                                                                                                   |                                                                                                                                                                                                                                                                                                                                                                                    |  |  |  |
|                                     |                                                                                                                                                                             |                                                                                                                                                                                                                                | Remarks                                                                                                                                                                                                                                                                             |                                                                                                                                                                                                                                   |                                                                                                                                                                                                                                                                                                                                                                                    |  |  |  |
| Pub Rmks:                           | over 5,300 sq ft of de<br>throughout, Insteon<br>24' vaulted ceiling ar<br>of natural light to flo<br>dedicated dining are<br>home, this gleaming<br>butler's pantry. The l | eveloped living space, this lavish h<br>lighting system, Kentwood hardwo<br>Id the open riser concrete stairs w<br>od the home, and is anchored by a<br>a. The dining room showcases an h<br>kitchen offers ample cupboard spa | ome showcases exceptional detailin<br>ood flooring, Somfy window cover co<br>ith single steel stringer and glass ra<br>show stopping brick surround 6' lin<br>talian Laminam feature wall with flo<br>nce, coffee station, instant hot/cold<br>le appliance package, including conv | g throughout with no expens<br>ntrols, Kinetico water system<br>ils. The living room offers flo<br>ear gas fireplace. Nano patio<br>ating shelves and leads to a<br>water, centre island with wat<br>rection & steam ovens, induc | skyline and Bow River Valley views. Offering<br>se spared, such as the Foscarini lighting<br>n, and so much! Inside you'll be in awe of the<br>or-ceiling windows permitting an abundance<br>o doors lead out to the back deck with a<br>chef's dream kitchen. Truly the heart of the<br>erfall Caesarstone counters, and a hidden<br>tion cookton, nanelled fridae/freezer, and a |  |  |  |