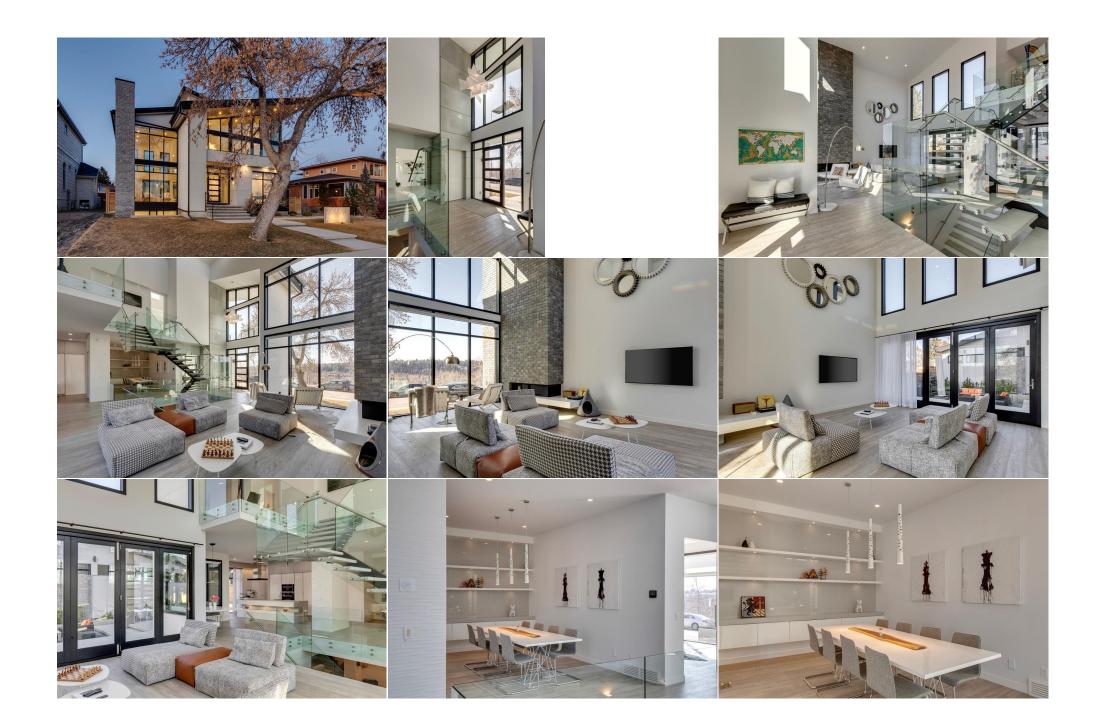

| 3pc Bathroom                        | Basement<br>Main<br>Upper                                                                                                                                                   | 14`0" x 12`6"                                                                                                                                                                                                                  | Bedroom<br>4pc Bathroom<br>6pc Ensuite bath                                                                                                                                                                                                                                         | Basement<br>Basement<br>Upper                                                                                                                                                                                                     | 14`4" x 13`6"                                                                                                                                                                                                                                                                                                                                                                      |  |  |  |
|-------------------------------------|-----------------------------------------------------------------------------------------------------------------------------------------------------------------------------|--------------------------------------------------------------------------------------------------------------------------------------------------------------------------------------------------------------------------------|-------------------------------------------------------------------------------------------------------------------------------------------------------------------------------------------------------------------------------------------------------------------------------------|-----------------------------------------------------------------------------------------------------------------------------------------------------------------------------------------------------------------------------------|------------------------------------------------------------------------------------------------------------------------------------------------------------------------------------------------------------------------------------------------------------------------------------------------------------------------------------------------------------------------------------|--|--|--|
|                                     | Legal/Tax/Financial                                                                                                                                                         |                                                                                                                                                                                                                                |                                                                                                                                                                                                                                                                                     |                                                                                                                                                                                                                                   |                                                                                                                                                                                                                                                                                                                                                                                    |  |  |  |
| Title:<br>Fee Simple<br>Legal Desc: | 5699GU                                                                                                                                                                      | Zoning:<br>R-C1                                                                                                                                                                                                                |                                                                                                                                                                                                                                                                                     |                                                                                                                                                                                                                                   |                                                                                                                                                                                                                                                                                                                                                                                    |  |  |  |
|                                     |                                                                                                                                                                             |                                                                                                                                                                                                                                | Remarks                                                                                                                                                                                                                                                                             |                                                                                                                                                                                                                                   |                                                                                                                                                                                                                                                                                                                                                                                    |  |  |  |
| Pub Rmks:                           | over 5,300 sq ft of de<br>throughout, Insteon<br>24' vaulted ceiling ar<br>of natural light to flo<br>dedicated dining are<br>home, this gleaming<br>butler's pantry. The l | eveloped living space, this lavish h<br>lighting system, Kentwood hardwo<br>Id the open riser concrete stairs w<br>od the home, and is anchored by a<br>a. The dining room showcases an h<br>kitchen offers ample cupboard spa | ome showcases exceptional detailin<br>ood flooring, Somfy window cover co<br>ith single steel stringer and glass ra<br>show stopping brick surround 6' lin<br>talian Laminam feature wall with flo<br>nce, coffee station, instant hot/cold<br>le appliance package, including conv | g throughout with no expens<br>ntrols, Kinetico water system<br>ils. The living room offers flo<br>ear gas fireplace. Nano patio<br>ating shelves and leads to a<br>water, centre island with wat<br>rection & steam ovens, induc | skyline and Bow River Valley views. Offering<br>se spared, such as the Foscarini lighting<br>n, and so much! Inside you'll be in awe of the<br>or-ceiling windows permitting an abundance<br>o doors lead out to the back deck with a<br>chef's dream kitchen. Truly the heart of the<br>erfall Caesarstone counters, and a hidden<br>tion cookton, nanelled fridae/freezer, and a |  |  |  |