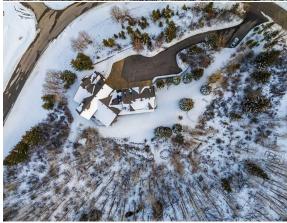

| General Information |                    |                      |                        | DOM                   |                        |
|---------------------|--------------------|----------------------|------------------------|-----------------------|------------------------|
| Prop Type:          | Residential        |                      |                        | 49                    |                        |
| Sub Type:           | Detached           |                      |                        | <u>Layout</u>         |                        |
| City/Town:          | Rural Rocky View   | Finished Floor Area  |                        | Beds:                 | 6 (4 2 )               |
|                     | County             | Abv Sqft:            | 4,022                  | Baths:                | 4.0 (3 2)              |
| Year Built:         | 1999               | Low Sqft:            |                        | Style:                | 2 Storey, Acreage      |
| Lot Information     |                    | Ttl Sqft:            | 4,022                  |                       | with Residence         |
| Lot Sz Ar:          | 101,494 sqft       |                      |                        |                       |                        |
| Lot Shape:          |                    |                      |                        | <u>Parking</u>        |                        |
|                     |                    |                      |                        | Ttl Park:             | 0                      |
|                     |                    |                      |                        | Garage Sz:            | 6                      |
| Access:             |                    |                      |                        |                       |                        |
| Lot Feat:           | Back Yard,Backs on | to Park/Green Space, | Creek/River/Stream/Po  | ond,No Neighbours Be  | hind,Landscaped,Native |
|                     | Plants,Sloped Down | ,Treed               |                        |                       |                        |
| Park Feat:          | Heated Garage, Ove | rsized,Paved,Tandem  | ,Triple Garage Attache | ed,Workshop in Garage | 2                      |
|                     |                    |                      |                        |                       |                        |
|                     |                    |                      |                        |                       |                        |