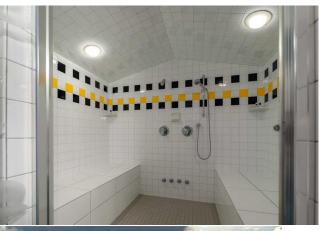

Utilities and Features

| Roof:                                                                                | Asphalt Shingle                                                                          |                                                                                                   | Construction:                                                                                                            |                                                                       |                                                                                                                     |  |  |
|--------------------------------------------------------------------------------------|------------------------------------------------------------------------------------------|---------------------------------------------------------------------------------------------------|--------------------------------------------------------------------------------------------------------------------------|-----------------------------------------------------------------------|---------------------------------------------------------------------------------------------------------------------|--|--|
| leating: In Floor,Forced Air,Natural Gas                                             |                                                                                          |                                                                                                   | Stone,Stucco,Wood Frame                                                                                                  |                                                                       |                                                                                                                     |  |  |
| Sewer:                                                                               | Public Sewer                                                                             |                                                                                                   | Flooring:                                                                                                                |                                                                       |                                                                                                                     |  |  |
| xt Feat:                                                                             | Private Entrance, Private Yard, Storage                                                  |                                                                                                   | Carpet, Ceramic Tile, Hardwood<br>Water Source:<br>Private<br>Fnd/Bsmt:                                                  |                                                                       |                                                                                                                     |  |  |
|                                                                                      |                                                                                          |                                                                                                   |                                                                                                                          |                                                                       |                                                                                                                     |  |  |
|                                                                                      |                                                                                          |                                                                                                   |                                                                                                                          |                                                                       |                                                                                                                     |  |  |
|                                                                                      |                                                                                          |                                                                                                   |                                                                                                                          |                                                                       |                                                                                                                     |  |  |
|                                                                                      |                                                                                          |                                                                                                   | Poured Concrete                                                                                                          |                                                                       |                                                                                                                     |  |  |
|                                                                                      |                                                                                          |                                                                                                   |                                                                                                                          |                                                                       | ain an tan Mashan (Dana a Windam Cara da a M                                                                        |  |  |
| itchen Appl:                                                                         | Central Air Conditioner, Di                                                              | shwasher,Freezer,Garage Cont                                                                      | trol(s),Gas Cooktop,Microwave,Over                                                                                       | n-Built-In,Range Hood,Ref                                             | rigerator,washer/Dryer,window Coverings,v                                                                           |  |  |
| itchen Appl:                                                                         | Central Air Conditioner,Di<br>Refrigerator                                               | shwasher,Freezer,Garage Cont                                                                      | trol(s),Gas Cooktop,Microwave,Over                                                                                       | i-Built-In,Range Hood,Ref                                             | rigerator, wasner/Dryer, window Coverings, v                                                                        |  |  |
|                                                                                      | Refrigerator                                                                             |                                                                                                   | ••••                                                                                                                     |                                                                       | rigerator, wasner/Dryer, window Coverings, v<br>le Vanity, Granite Counters, High Ceilings, Jeti                    |  |  |
|                                                                                      | Refrigerator<br>Bar,Breakfast Bar,Built-in                                               | Features,Ceiling Fan(s),Centra                                                                    | al Vacuum,Chandelier,Closet Organi                                                                                       | zers,Crown Molding,Doub                                               | le Vanity,Granite Counters,High Ceilings,Jet                                                                        |  |  |
| nt Feat:                                                                             | Refrigerator<br>Bar,Breakfast Bar,Built-in                                               | Features,Ceiling Fan(s),Centra                                                                    | ••••                                                                                                                     | zers,Crown Molding,Doub                                               | le Vanity,Granite Counters,High Ceilings,Jet                                                                        |  |  |
| nt Feat:                                                                             | Refrigerator<br>Bar,Breakfast Bar,Built-in                                               | Features,Ceiling Fan(s),Centra                                                                    | al Vacuum,Chandelier,Closet Organi                                                                                       | zers,Crown Molding,Doub                                               | le Vanity,Granite Counters,High Ceilings,Jet                                                                        |  |  |
| t Feat:                                                                              | Refrigerator<br>Bar,Breakfast Bar,Built-in                                               | Features,Ceiling Fan(s),Centra                                                                    | al Vacuum,Chandelier,Closet Organi<br>,Smart Home,Soaking Tub,Steam Ro                                                   | zers,Crown Molding,Doub                                               | le Vanity,Granite Counters,High Ceilings,Jet                                                                        |  |  |
| tilities:                                                                            | Refrigerator<br>Bar,Breakfast Bar,Built-in<br>Tub,Kitchen Island,Recess                  | Features,Ceiling Fan(s),Centra<br>sed Lighting,Sauna,Skylight(s),                                 | al Vacuum,Chandelier,Closet Organi<br>,Smart Home,Soaking Tub,Steam Ro<br>Room Information                               | zers,Crown Molding,Doub<br>oom,Storage,Walk-In Close                  | le Vanity,Granite Counters,High Ceilings,Jet<br>et(s),Wet Bar,Wired for Data                                        |  |  |
| tilities:                                                                            | Refrigerator<br>Bar,Breakfast Bar,Built-in<br>Tub,Kitchen Island,Recess<br>Level         | Features,Ceiling Fan(s),Centra<br>sed Lighting,Sauna,Skylight(s),<br>Dimensions                   | al Vacuum,Chandelier,Closet Organi<br>,Smart Home,Soaking Tub,Steam Ro<br>Room Information<br><u>Room</u>                | zers,Crown Molding,Doub<br>bom,Storage,Walk-In Close<br>Level         | le Vanity,Granite Counters,High Ceilings,Jet<br>et(s),Wet Bar,Wired for Data<br>Dimensions                          |  |  |
| (itchen Appl:<br>nt Feat:<br>Jtilities:<br>Room<br>(itchen<br>Family Room<br>Bedroom | Refrigerator<br>Bar,Breakfast Bar,Built-in<br>Tub,Kitchen Island,Recess<br>Level<br>Main | Features,Ceiling Fan(s),Centra<br>sed Lighting,Sauna,Skylight(s),<br>Dimensions<br>20`3" x 17`11" | al Vacuum,Chandelier,Closet Organi<br>,Smart Home,Soaking Tub,Steam Ro<br>Room Information<br><u>Room</u><br>Dining Room | zers,Crown Molding,Doub<br>bom,Storage,Walk-In Close<br>Level<br>Main | le Vanity,Granite Counters,High Ceilings,Jet<br>et(s),Wet Bar,Wired for Data<br><u>Dimensions</u><br>12`2" x 17`11" |  |  |