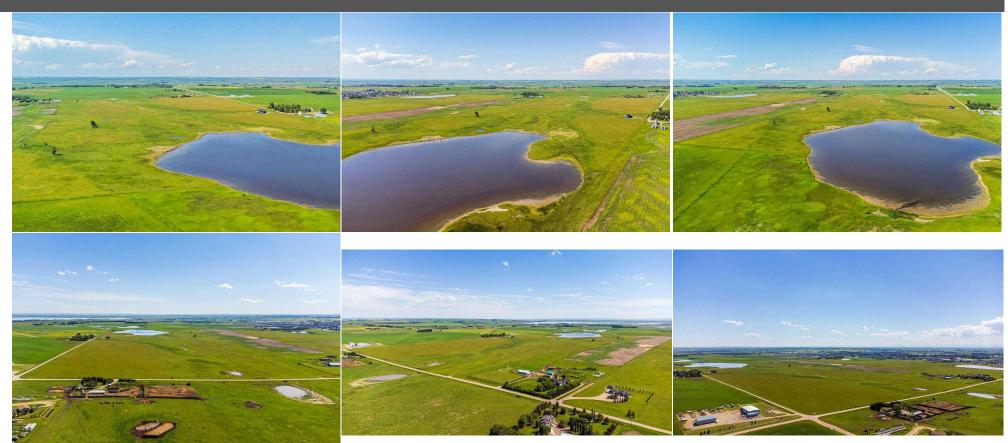

Title: Zoning: Fee Simple AG

Remarks

Pub Rmks:

Legal Desc:

Utilities:

Here's an exciting opportunity knocking at your door! Imagine owning just under a half section of land, totaling 302 acres. This property is situated right on the outskirts of Strathmore and holds immense potential and possibilities. Currently zoned for agriculture, this prime piece of real estate offers a multitude of options that are too good to ignore. Whether you're considering subdividing the land or utilizing it for pasture, the sky's the limit (with approval of course). Let your imagination run wild as you envision the endless opportunities this investment could bring your way! The current land use includes a mix of crops and pasture, with

a 22-acre wetland area known as the George Freeman project located at the south end. It's truly a slice of paradise just waiting for you to make your mark. Don't miss out on this chance to turn your dreams into reality - seize this opportunity and unlock the potential of this remarkable piece of land! Located 1 minute from the town of Strathmore which is only half an hour East of Calgary.