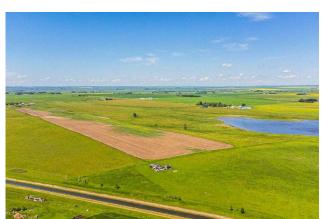

Title: Zoning: Fee Simple AG

Remarks

Pub Rmks:

Legal Desc:

Utilities:

Here's an exciting opportunity knocking at your door! Imagine owning just under a half section of land, totaling 302 acres. This property is situated right on the outskirts of Strathmore and holds immense potential and possibilities. Currently zoned for agriculture, this prime piece of real estate offers a multitude of options that are too good to ignore. Whether you're considering subdividing the land or utilizing it for pasture, the sky's the limit (with approval of course). Let your imagination run wild as you envision the endless opportunities this investment could bring your way! The current land use includes a mix of crops and pasture, with

a 22-acre wetland area known as the George Freeman project located at the south end. It's truly a slice of paradise just waiting for you to make your mark. Don't miss out on this chance to turn your dreams into reality - seize this opportunity and unlock the potential of this remarkable piece of land! Located 1 minute from the town of Strathmore which is only half an hour East of Calgary.