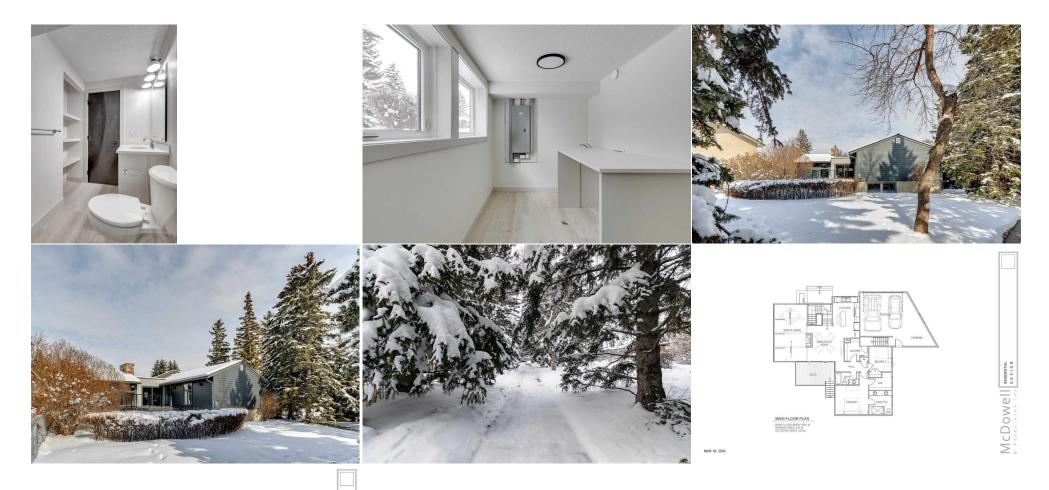

|               | 1835-3                                                                                                                                                                                                                                                                                                                                                                                                                                                                                                                                                                                                                                                                                              | General Information                                                                                                                                             | <u>l</u>                            |                                     |                     | DOM                      |             |  |  |
|---------------|-----------------------------------------------------------------------------------------------------------------------------------------------------------------------------------------------------------------------------------------------------------------------------------------------------------------------------------------------------------------------------------------------------------------------------------------------------------------------------------------------------------------------------------------------------------------------------------------------------------------------------------------------------------------------------------------------------|-----------------------------------------------------------------------------------------------------------------------------------------------------------------|-------------------------------------|-------------------------------------|---------------------|--------------------------|-------------|--|--|
| 1 Alexandre   |                                                                                                                                                                                                                                                                                                                                                                                                                                                                                                                                                                                                                                                                                                     | Prop Type:                                                                                                                                                      | Residential                         |                                     |                     | 53                       |             |  |  |
| ANK .         |                                                                                                                                                                                                                                                                                                                                                                                                                                                                                                                                                                                                                                                                                                     | Sub Type:                                                                                                                                                       | Detached                            |                                     |                     | <u>Layout</u>            |             |  |  |
| and the       |                                                                                                                                                                                                                                                                                                                                                                                                                                                                                                                                                                                                                                                                                                     | City/Town:                                                                                                                                                      | Calgary                             | Finished Floor Ar                   | ea                  | Beds:                    | 5 (2 3 )    |  |  |
|               |                                                                                                                                                                                                                                                                                                                                                                                                                                                                                                                                                                                                                                                                                                     | Year Built:                                                                                                                                                     | 1969                                | Abv Sqft:<br>Low Sqft:<br>Ttl Sqft: | 1,531               | Baths:<br>Style:         | 3.0 (3 0)   |  |  |
|               |                                                                                                                                                                                                                                                                                                                                                                                                                                                                                                                                                                                                                                                                                                     | Lot Information                                                                                                                                                 |                                     |                                     | 1,531               |                          | Bi-Level    |  |  |
| Sector Sector |                                                                                                                                                                                                                                                                                                                                                                                                                                                                                                                                                                                                                                                                                                     | Lot Sz Ar:                                                                                                                                                      | 9,687 sqft                          |                                     |                     |                          |             |  |  |
|               |                                                                                                                                                                                                                                                                                                                                                                                                                                                                                                                                                                                                                                                                                                     | Lot Shape:                                                                                                                                                      | •                                   |                                     |                     | 5.1.                     |             |  |  |
|               |                                                                                                                                                                                                                                                                                                                                                                                                                                                                                                                                                                                                                                                                                                     |                                                                                                                                                                 |                                     |                                     |                     | Parking                  |             |  |  |
|               |                                                                                                                                                                                                                                                                                                                                                                                                                                                                                                                                                                                                                                                                                                     |                                                                                                                                                                 |                                     |                                     |                     | Ttl Park:                | 6           |  |  |
|               |                                                                                                                                                                                                                                                                                                                                                                                                                                                                                                                                                                                                                                                                                                     |                                                                                                                                                                 |                                     |                                     |                     | Garage Sz:               | 2           |  |  |
|               |                                                                                                                                                                                                                                                                                                                                                                                                                                                                                                                                                                                                                                                                                                     | Access:                                                                                                                                                         |                                     |                                     |                     |                          |             |  |  |
|               | A second s | Lot Feat:                                                                                                                                                       |                                     | -                                   |                     | Trees, Front Yard, No No | eighbours   |  |  |
| a series and  |                                                                                                                                                                                                                                                                                                                                                                                                                                                                                                                                                                                                                                                                                                     |                                                                                                                                                                 |                                     | aped,Level,Pie Shaped               | d Lot               |                          |             |  |  |
|               |                                                                                                                                                                                                                                                                                                                                                                                                                                                                                                                                                                                                                                                                                                     | Park Feat:                                                                                                                                                      | Double Garage                       | Attached                            |                     |                          |             |  |  |
|               |                                                                                                                                                                                                                                                                                                                                                                                                                                                                                                                                                                                                                                                                                                     |                                                                                                                                                                 | Utilities and Fe                    | eatures                             |                     |                          |             |  |  |
| Roof:         | Flat Torch Membrane,Flat,Shake                                                                                                                                                                                                                                                                                                                                                                                                                                                                                                                                                                                                                                                                      |                                                                                                                                                                 | Con                                 | struction:                          |                     |                          |             |  |  |
| Heating:      | Fireplace(s),Forced Air,Natural Gas                                                                                                                                                                                                                                                                                                                                                                                                                                                                                                                                                                                                                                                                 |                                                                                                                                                                 | Cer                                 | nent Fiber Board,Cond               | crete,See           |                          |             |  |  |
| Sewer:        |                                                                                                                                                                                                                                                                                                                                                                                                                                                                                                                                                                                                                                                                                                     |                                                                                                                                                                 | Rer                                 | narks,Stone,Wood Fra                | ame                 |                          |             |  |  |
| Ext Feat:     | BBQ gas line,Rain Gutters                                                                                                                                                                                                                                                                                                                                                                                                                                                                                                                                                                                                                                                                           |                                                                                                                                                                 | Flooring:                           |                                     |                     |                          |             |  |  |
|               |                                                                                                                                                                                                                                                                                                                                                                                                                                                                                                                                                                                                                                                                                                     |                                                                                                                                                                 | Carpet, Hardwood, Tile, Vinyl Plank |                                     |                     |                          |             |  |  |
|               |                                                                                                                                                                                                                                                                                                                                                                                                                                                                                                                                                                                                                                                                                                     |                                                                                                                                                                 | Wat                                 | ter Source:                         | •                   |                          |             |  |  |
|               |                                                                                                                                                                                                                                                                                                                                                                                                                                                                                                                                                                                                                                                                                                     |                                                                                                                                                                 | Fnd                                 | /Bsmt:                              |                     |                          |             |  |  |
|               |                                                                                                                                                                                                                                                                                                                                                                                                                                                                                                                                                                                                                                                                                                     |                                                                                                                                                                 | Ροι                                 | ured Concrete                       |                     |                          |             |  |  |
| Kitchen Appl: | Bar Fridge,Built-In Gas R                                                                                                                                                                                                                                                                                                                                                                                                                                                                                                                                                                                                                                                                           | ange,Built-In Refrigerator                                                                                                                                      | r,Dishwasher,Garaq                  | e Control(s),Garburat               | or,Gas Water Heater | ,Humidifier,Microwave,   | Range Hood  |  |  |
| Int Feat:     |                                                                                                                                                                                                                                                                                                                                                                                                                                                                                                                                                                                                                                                                                                     |                                                                                                                                                                 |                                     |                                     |                     |                          |             |  |  |
|               |                                                                                                                                                                                                                                                                                                                                                                                                                                                                                                                                                                                                                                                                                                     | Beamed Ceilings,Closet Organizers,Double Vanity,Kitchen Island,No Animal Home,No Smoking Home,Open Floo<br>Ceiling(s),Walk-In Closet(s),Wet Bar,Wired for Sound |                                     |                                     |                     |                          |             |  |  |
| Utilities:    | 5,6,7,7                                                                                                                                                                                                                                                                                                                                                                                                                                                                                                                                                                                                                                                                                             |                                                                                                                                                                 |                                     |                                     |                     |                          |             |  |  |
|               |                                                                                                                                                                                                                                                                                                                                                                                                                                                                                                                                                                                                                                                                                                     |                                                                                                                                                                 | Room Inform                         | nation                              |                     |                          |             |  |  |
| Room          | Level                                                                                                                                                                                                                                                                                                                                                                                                                                                                                                                                                                                                                                                                                               | <u>Dimensions</u>                                                                                                                                               | Roo                                 | <u>em</u>                           | Level               | Din                      | nensions    |  |  |
| Kitchen       | Main                                                                                                                                                                                                                                                                                                                                                                                                                                                                                                                                                                                                                                                                                                | 16`8" x 10`9"                                                                                                                                                   | Bre                                 | akfast Nook                         | Main                | 14                       | 4" x 12`8"  |  |  |
| Living/Dining | g Room CombinationMain                                                                                                                                                                                                                                                                                                                                                                                                                                                                                                                                                                                                                                                                              | 23`4" x 13`1"                                                                                                                                                   | Foy                                 | /er                                 | Main                | 5`1                      | .0" x 3`10" |  |  |
| Mud Room      | Main                                                                                                                                                                                                                                                                                                                                                                                                                                                                                                                                                                                                                                                                                                | 9`8" x 9`2"                                                                                                                                                     | Bec                                 | droom - Primary                     | Main                | 13                       | 7" x 12`1"  |  |  |
| Bedroom       | Main                                                                                                                                                                                                                                                                                                                                                                                                                                                                                                                                                                                                                                                                                                | 10`2" x 9`4"                                                                                                                                                    | Bec                                 | droom                               | Lower               | 11                       | 3" x 8`7"   |  |  |
| Bedroom       | Lower                                                                                                                                                                                                                                                                                                                                                                                                                                                                                                                                                                                                                                                                                               | 12`7" x 8`7"                                                                                                                                                    | Pla                                 | y Room                              | Lower               | 18                       | 5" x 8`1"   |  |  |
| Bedroom       | Lower                                                                                                                                                                                                                                                                                                                                                                                                                                                                                                                                                                                                                                                                                               | 11`5" x 10`2"                                                                                                                                                   |                                     | ne Room                             | Lower               |                          | 8" x 12`9"  |  |  |
|               |                                                                                                                                                                                                                                                                                                                                                                                                                                                                                                                                                                                                                                                                                                     |                                                                                                                                                                 |                                     |                                     |                     |                          |             |  |  |

| 4pc Bathroom         | Main                                                                                                                                                                                                                                                                                                                                                                                                                              | 9`8" x 4`11"                                                                                                                                                                                                                                                                                                                                                                                                                                                                                                                                                                                                                                                               | <b>4pc Ensuite bath</b><br>Legal/Tax/Financial                                                                                                                                                                                                                                                                                                                                                                                                                                                                                                                                                                                                                                     | Main                                                                                                                                                                                                                                                                                                                                                                                                                                                                                                 | 9`10" x 9`4"                                                                                                                                                                                                                                                                                                                                                                                                                                                                                                                                                                                                                                                                                                                                                                                                                                                                                                           |
|----------------------|-----------------------------------------------------------------------------------------------------------------------------------------------------------------------------------------------------------------------------------------------------------------------------------------------------------------------------------------------------------------------------------------------------------------------------------|----------------------------------------------------------------------------------------------------------------------------------------------------------------------------------------------------------------------------------------------------------------------------------------------------------------------------------------------------------------------------------------------------------------------------------------------------------------------------------------------------------------------------------------------------------------------------------------------------------------------------------------------------------------------------|------------------------------------------------------------------------------------------------------------------------------------------------------------------------------------------------------------------------------------------------------------------------------------------------------------------------------------------------------------------------------------------------------------------------------------------------------------------------------------------------------------------------------------------------------------------------------------------------------------------------------------------------------------------------------------|------------------------------------------------------------------------------------------------------------------------------------------------------------------------------------------------------------------------------------------------------------------------------------------------------------------------------------------------------------------------------------------------------------------------------------------------------------------------------------------------------|------------------------------------------------------------------------------------------------------------------------------------------------------------------------------------------------------------------------------------------------------------------------------------------------------------------------------------------------------------------------------------------------------------------------------------------------------------------------------------------------------------------------------------------------------------------------------------------------------------------------------------------------------------------------------------------------------------------------------------------------------------------------------------------------------------------------------------------------------------------------------------------------------------------------|
| Title:<br>Fee Simple |                                                                                                                                                                                                                                                                                                                                                                                                                                   | Zoning:<br><b>RC-1</b>                                                                                                                                                                                                                                                                                                                                                                                                                                                                                                                                                                                                                                                     |                                                                                                                                                                                                                                                                                                                                                                                                                                                                                                                                                                                                                                                                                    |                                                                                                                                                                                                                                                                                                                                                                                                                                                                                                      |                                                                                                                                                                                                                                                                                                                                                                                                                                                                                                                                                                                                                                                                                                                                                                                                                                                                                                                        |
| Legal Desc:          | 5224JK                                                                                                                                                                                                                                                                                                                                                                                                                            |                                                                                                                                                                                                                                                                                                                                                                                                                                                                                                                                                                                                                                                                            | Remarks                                                                                                                                                                                                                                                                                                                                                                                                                                                                                                                                                                                                                                                                            |                                                                                                                                                                                                                                                                                                                                                                                                                                                                                                      |                                                                                                                                                                                                                                                                                                                                                                                                                                                                                                                                                                                                                                                                                                                                                                                                                                                                                                                        |
| Pub Rmks:            | forward focused fir<br>century modern cla<br>in a quiet cul de sa<br>floor plan includes<br>lower living spaces<br>design features. Th<br>office), three full ba<br>custom-built open of<br>Dacor fridge with fir<br>entertaining. White<br>renovated lower lev<br>renovated lower lev<br>renovation includes<br>updated cedar shal<br>door; new electrica<br>gas BBQ line to rea<br>flat and vaulted cei<br>controlled pots; and | m of Bissell and Holman in Varsity<br>ssic into a functional and timeless<br>c, backing onto the community's e<br>3,000 sqft of total living space and<br>. Our creative design and build tea<br>e flat roof architecture is combine<br>aths , dining and living room space<br>concept Kitchen features a see-the<br>reezer, stainless steel Dishwasher<br>e oak planked and Italian tile floor<br>vel boasts a rec room, games area<br>s: Engineer specified steal and lan<br>tes on sloped roofs; new metal cla<br>l wiring and panel; EV power outle<br>r wood deck and gas starter to wo<br>lings, new wall batt insulation and<br>d all new plumbing fixtures. Nestle | of NW Calgary. In collaboration with<br>shome to suit your contemporary lifes<br>expansive tree lined walking paths and<br>d features nine large windows above of<br>ams fashioned an open and light filled<br>ed with a vaulted open beamed ceiling<br>es and an oversized double front drive<br>rough metal art wall and a curved and<br>, microwave and concealed under cabi<br>ing are found throughout the main floo<br>, wet bar, cold room, mechanical room<br>ninated structural beams and exterior<br>of vinyl windows with wide brickmolds<br>et in garage; new two zoned controlled<br>bod burning fireplaces; engineered ins<br>d new blown ceiling insulation; new va | McDowell Design, Laratta<br>style. Perched on a large<br>I within walking distance<br>ground that shed light int<br>living concept, a meld of<br>that houses two stone fi<br>attached garage with dr<br>reeded oak island along<br>inet lighting and coffee a<br>or. Quartz counters over<br>a and light filled Laundry<br>envelope construction sp<br>; new Hardie lap and boa<br>d forced-air furnaces with<br>ulation and envelope spe<br>por barrier; new wall and<br>ity coveted for close to t | ectural gem originally designed by the renowned,<br>a Homes has preserved and transformed this mid-<br>9,687 sqft (.22 ac) lot with a SW facing back yard<br>of the University District. The design forward<br>to the lower level fully integrating the upper and<br>f rustic structures and contemporary interior<br>replaces, five bedrooms (or four plus a home<br>riveway combine parking for six vehicles. The new<br>with a Bertazoni gas range, fully integrated<br>nd beverage bars conveniently placed for<br>custom-built cabinets throughout. The fully<br>room. The "to the studs and plywood"<br>becifications; new torched on flat roof; new and<br>and batten siding, soffit, eaves and garage<br>to AC line set; new plumbing throughout; Natural<br>ecifications including : spray-foam insulation in<br>d ceiling boarding; new lighting with dimmer<br>the U of C, Alberta Children's and Foothills |
| Property Listed By:  | None<br>Sotheby's Internati                                                                                                                                                                                                                                                                                                                                                                                                       | onal Realty Canada                                                                                                                                                                                                                                                                                                                                                                                                                                                                                                                                                                                                                                                         |                                                                                                                                                                                                                                                                                                                                                                                                                                                                                                                                                                                                                                                                                    |                                                                                                                                                                                                                                                                                                                                                                                                                                                                                                      |                                                                                                                                                                                                                                                                                                                                                                                                                                                                                                                                                                                                                                                                                                                                                                                                                                                                                                                        |