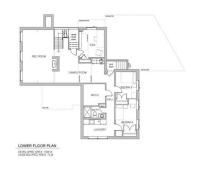

|               | 1835-3                                                                                                                                                                                                                                                                                                                                                                                                                                                                                                                                                                                                                                                                                              | General Information                                                                                                                                             | <u>l</u>                            |                                     |                     | DOM                      |             |  |  |
|---------------|-----------------------------------------------------------------------------------------------------------------------------------------------------------------------------------------------------------------------------------------------------------------------------------------------------------------------------------------------------------------------------------------------------------------------------------------------------------------------------------------------------------------------------------------------------------------------------------------------------------------------------------------------------------------------------------------------------|-----------------------------------------------------------------------------------------------------------------------------------------------------------------|-------------------------------------|-------------------------------------|---------------------|--------------------------|-------------|--|--|
| 1 Alexandre   |                                                                                                                                                                                                                                                                                                                                                                                                                                                                                                                                                                                                                                                                                                     | Prop Type:                                                                                                                                                      | Residential                         |                                     |                     | 53                       |             |  |  |
| ANK .         |                                                                                                                                                                                                                                                                                                                                                                                                                                                                                                                                                                                                                                                                                                     | Sub Type:                                                                                                                                                       | Detached                            |                                     |                     | <u>Layout</u>            |             |  |  |
| and the       |                                                                                                                                                                                                                                                                                                                                                                                                                                                                                                                                                                                                                                                                                                     | City/Town:                                                                                                                                                      | Calgary                             | Finished Floor Ar                   | ea                  | Beds:                    | 5 (2 3 )    |  |  |
|               |                                                                                                                                                                                                                                                                                                                                                                                                                                                                                                                                                                                                                                                                                                     | Year Built:                                                                                                                                                     | 1969                                | Abv Sqft:<br>Low Sqft:<br>Ttl Sqft: | 1,531               | Baths:<br>Style:         | 3.0 (3 0)   |  |  |
|               |                                                                                                                                                                                                                                                                                                                                                                                                                                                                                                                                                                                                                                                                                                     | Lot Information                                                                                                                                                 |                                     |                                     | 1,531               |                          | Bi-Level    |  |  |
| Sector Sector |                                                                                                                                                                                                                                                                                                                                                                                                                                                                                                                                                                                                                                                                                                     | Lot Sz Ar:                                                                                                                                                      | 9,687 sqft                          |                                     |                     |                          |             |  |  |
|               |                                                                                                                                                                                                                                                                                                                                                                                                                                                                                                                                                                                                                                                                                                     | Lot Shape:                                                                                                                                                      | •                                   |                                     |                     | 5.1.                     |             |  |  |
|               |                                                                                                                                                                                                                                                                                                                                                                                                                                                                                                                                                                                                                                                                                                     |                                                                                                                                                                 |                                     |                                     |                     | Parking                  |             |  |  |
|               |                                                                                                                                                                                                                                                                                                                                                                                                                                                                                                                                                                                                                                                                                                     |                                                                                                                                                                 |                                     |                                     |                     | Ttl Park:                | 6           |  |  |
|               |                                                                                                                                                                                                                                                                                                                                                                                                                                                                                                                                                                                                                                                                                                     |                                                                                                                                                                 |                                     |                                     |                     | Garage Sz:               | 2           |  |  |
|               |                                                                                                                                                                                                                                                                                                                                                                                                                                                                                                                                                                                                                                                                                                     | Access:                                                                                                                                                         |                                     |                                     |                     |                          |             |  |  |
|               | A second s | Lot Feat:                                                                                                                                                       |                                     | -                                   |                     | Trees, Front Yard, No No | eighbours   |  |  |
| a series and  |                                                                                                                                                                                                                                                                                                                                                                                                                                                                                                                                                                                                                                                                                                     |                                                                                                                                                                 |                                     | aped,Level,Pie Shaped               | d Lot               |                          |             |  |  |
|               |                                                                                                                                                                                                                                                                                                                                                                                                                                                                                                                                                                                                                                                                                                     | Park Feat:                                                                                                                                                      | Double Garage                       | Attached                            |                     |                          |             |  |  |
|               |                                                                                                                                                                                                                                                                                                                                                                                                                                                                                                                                                                                                                                                                                                     |                                                                                                                                                                 | Utilities and Fe                    | eatures                             |                     |                          |             |  |  |
| Roof:         | Flat Torch Membrane,Flat,Shake                                                                                                                                                                                                                                                                                                                                                                                                                                                                                                                                                                                                                                                                      |                                                                                                                                                                 | Con                                 | struction:                          |                     |                          |             |  |  |
| Heating:      | Fireplace(s),Forced Air,Natural Gas                                                                                                                                                                                                                                                                                                                                                                                                                                                                                                                                                                                                                                                                 |                                                                                                                                                                 | Cer                                 | nent Fiber Board,Cond               | crete,See           |                          |             |  |  |
| Sewer:        |                                                                                                                                                                                                                                                                                                                                                                                                                                                                                                                                                                                                                                                                                                     |                                                                                                                                                                 | Rer                                 | narks,Stone,Wood Fra                | ame                 |                          |             |  |  |
| Ext Feat:     | BBQ gas line,Rain Gutters                                                                                                                                                                                                                                                                                                                                                                                                                                                                                                                                                                                                                                                                           |                                                                                                                                                                 | Flooring:                           |                                     |                     |                          |             |  |  |
|               |                                                                                                                                                                                                                                                                                                                                                                                                                                                                                                                                                                                                                                                                                                     |                                                                                                                                                                 | Carpet, Hardwood, Tile, Vinyl Plank |                                     |                     |                          |             |  |  |
|               |                                                                                                                                                                                                                                                                                                                                                                                                                                                                                                                                                                                                                                                                                                     |                                                                                                                                                                 | Wat                                 | ter Source:                         | •                   |                          |             |  |  |
|               |                                                                                                                                                                                                                                                                                                                                                                                                                                                                                                                                                                                                                                                                                                     |                                                                                                                                                                 | Fnd                                 | /Bsmt:                              |                     |                          |             |  |  |
|               |                                                                                                                                                                                                                                                                                                                                                                                                                                                                                                                                                                                                                                                                                                     |                                                                                                                                                                 | Ροι                                 | ured Concrete                       |                     |                          |             |  |  |
| Kitchen Appl: | Bar Fridge,Built-In Gas R                                                                                                                                                                                                                                                                                                                                                                                                                                                                                                                                                                                                                                                                           | ange,Built-In Refrigerator                                                                                                                                      | r,Dishwasher,Garaq                  | e Control(s),Garburat               | or,Gas Water Heater | ,Humidifier,Microwave,   | Range Hood  |  |  |
| Int Feat:     |                                                                                                                                                                                                                                                                                                                                                                                                                                                                                                                                                                                                                                                                                                     |                                                                                                                                                                 |                                     |                                     |                     |                          |             |  |  |
|               |                                                                                                                                                                                                                                                                                                                                                                                                                                                                                                                                                                                                                                                                                                     | Beamed Ceilings,Closet Organizers,Double Vanity,Kitchen Island,No Animal Home,No Smoking Home,Open Floo<br>Ceiling(s),Walk-In Closet(s),Wet Bar,Wired for Sound |                                     |                                     |                     |                          |             |  |  |
| Utilities:    | 5,6,7,7                                                                                                                                                                                                                                                                                                                                                                                                                                                                                                                                                                                                                                                                                             |                                                                                                                                                                 |                                     |                                     |                     |                          |             |  |  |
|               |                                                                                                                                                                                                                                                                                                                                                                                                                                                                                                                                                                                                                                                                                                     |                                                                                                                                                                 | Room Inform                         | nation                              |                     |                          |             |  |  |
| Room          | Level                                                                                                                                                                                                                                                                                                                                                                                                                                                                                                                                                                                                                                                                                               | <u>Dimensions</u>                                                                                                                                               | Roo                                 | <u>em</u>                           | Level               | Din                      | nensions    |  |  |
| Kitchen       | Main                                                                                                                                                                                                                                                                                                                                                                                                                                                                                                                                                                                                                                                                                                | 16`8" x 10`9"                                                                                                                                                   | Bre                                 | akfast Nook                         | Main                | 14                       | 4" x 12`8"  |  |  |
| Living/Dining | g Room CombinationMain                                                                                                                                                                                                                                                                                                                                                                                                                                                                                                                                                                                                                                                                              | 23`4" x 13`1"                                                                                                                                                   | Foy                                 | /er                                 | Main                | 5`1                      | .0" x 3`10" |  |  |
| Mud Room      | Main                                                                                                                                                                                                                                                                                                                                                                                                                                                                                                                                                                                                                                                                                                | 9`8" x 9`2"                                                                                                                                                     | Bec                                 | droom - Primary                     | Main                | 13                       | 7" x 12`1"  |  |  |
| Bedroom       | Main                                                                                                                                                                                                                                                                                                                                                                                                                                                                                                                                                                                                                                                                                                | 10`2" x 9`4"                                                                                                                                                    | Bec                                 | droom                               | Lower               | 11                       | 3" x 8`7"   |  |  |
| Bedroom       | Lower                                                                                                                                                                                                                                                                                                                                                                                                                                                                                                                                                                                                                                                                                               | 12`7" x 8`7"                                                                                                                                                    | Pla                                 | y Room                              | Lower               | 18                       | 5" x 8`1"   |  |  |
| Bedroom       | Lower                                                                                                                                                                                                                                                                                                                                                                                                                                                                                                                                                                                                                                                                                               | 11`5" x 10`2"                                                                                                                                                   |                                     | ne Room                             | Lower               |                          | 8" x 12`9"  |  |  |
|               |                                                                                                                                                                                                                                                                                                                                                                                                                                                                                                                                                                                                                                                                                                     |                                                                                                                                                                 |                                     |                                     |                     |                          |             |  |  |

| 4pc Bathroom         | Main                                                                                                                                                                                                                                                                                                                                                                                                                              | 9`8" x 4`11"                                                                                                                                                                                                                                                                                                                                                                                                                                                                                                                                                                                                                                                               | <b>4pc Ensuite bath</b><br>Legal/Tax/Financial                                                                                                                                                                                                                                                                                                                                                                                                                                                                                                                                                                                                                                     | Main                                                                                                                                                                                                                                                                                                                                                                                                                                                                                                 | 9`10" x 9`4"                                                                                                                                                                                                                                                                                                                                                                                                                                                                                                                                                                                                                                                                                                                                                                                                                                                                                                           |
|----------------------|-----------------------------------------------------------------------------------------------------------------------------------------------------------------------------------------------------------------------------------------------------------------------------------------------------------------------------------------------------------------------------------------------------------------------------------|----------------------------------------------------------------------------------------------------------------------------------------------------------------------------------------------------------------------------------------------------------------------------------------------------------------------------------------------------------------------------------------------------------------------------------------------------------------------------------------------------------------------------------------------------------------------------------------------------------------------------------------------------------------------------|------------------------------------------------------------------------------------------------------------------------------------------------------------------------------------------------------------------------------------------------------------------------------------------------------------------------------------------------------------------------------------------------------------------------------------------------------------------------------------------------------------------------------------------------------------------------------------------------------------------------------------------------------------------------------------|------------------------------------------------------------------------------------------------------------------------------------------------------------------------------------------------------------------------------------------------------------------------------------------------------------------------------------------------------------------------------------------------------------------------------------------------------------------------------------------------------|------------------------------------------------------------------------------------------------------------------------------------------------------------------------------------------------------------------------------------------------------------------------------------------------------------------------------------------------------------------------------------------------------------------------------------------------------------------------------------------------------------------------------------------------------------------------------------------------------------------------------------------------------------------------------------------------------------------------------------------------------------------------------------------------------------------------------------------------------------------------------------------------------------------------|
| Title:<br>Fee Simple |                                                                                                                                                                                                                                                                                                                                                                                                                                   | Zoning:<br><b>RC-1</b>                                                                                                                                                                                                                                                                                                                                                                                                                                                                                                                                                                                                                                                     |                                                                                                                                                                                                                                                                                                                                                                                                                                                                                                                                                                                                                                                                                    |                                                                                                                                                                                                                                                                                                                                                                                                                                                                                                      |                                                                                                                                                                                                                                                                                                                                                                                                                                                                                                                                                                                                                                                                                                                                                                                                                                                                                                                        |
| Legal Desc:          | 5224JK                                                                                                                                                                                                                                                                                                                                                                                                                            |                                                                                                                                                                                                                                                                                                                                                                                                                                                                                                                                                                                                                                                                            | Remarks                                                                                                                                                                                                                                                                                                                                                                                                                                                                                                                                                                                                                                                                            |                                                                                                                                                                                                                                                                                                                                                                                                                                                                                                      |                                                                                                                                                                                                                                                                                                                                                                                                                                                                                                                                                                                                                                                                                                                                                                                                                                                                                                                        |
| Pub Rmks:            | forward focused fir<br>century modern cla<br>in a quiet cul de sa<br>floor plan includes<br>lower living spaces<br>design features. Th<br>office), three full ba<br>custom-built open of<br>Dacor fridge with fir<br>entertaining. White<br>renovated lower lev<br>renovated lower lev<br>renovation includes<br>updated cedar shal<br>door; new electrica<br>gas BBQ line to rea<br>flat and vaulted cei<br>controlled pots; and | m of Bissell and Holman in Varsity<br>ssic into a functional and timeless<br>c, backing onto the community's e<br>3,000 sqft of total living space and<br>. Our creative design and build tea<br>e flat roof architecture is combine<br>aths , dining and living room space<br>concept Kitchen features a see-the<br>reezer, stainless steel Dishwasher<br>e oak planked and Italian tile floor<br>vel boasts a rec room, games area<br>s: Engineer specified steal and lan<br>tes on sloped roofs; new metal cla<br>l wiring and panel; EV power outle<br>r wood deck and gas starter to wo<br>lings, new wall batt insulation and<br>d all new plumbing fixtures. Nestle | of NW Calgary. In collaboration with<br>shome to suit your contemporary lifes<br>expansive tree lined walking paths and<br>d features nine large windows above of<br>ams fashioned an open and light filled<br>ed with a vaulted open beamed ceiling<br>es and an oversized double front drive<br>rough metal art wall and a curved and<br>, microwave and concealed under cabi<br>ing are found throughout the main floo<br>, wet bar, cold room, mechanical room<br>ninated structural beams and exterior<br>of vinyl windows with wide brickmolds<br>et in garage; new two zoned controlled<br>bod burning fireplaces; engineered ins<br>d new blown ceiling insulation; new va | McDowell Design, Laratta<br>style. Perched on a large<br>I within walking distance<br>ground that shed light int<br>living concept, a meld of<br>that houses two stone fi<br>attached garage with dr<br>reeded oak island along<br>inet lighting and coffee a<br>or. Quartz counters over<br>a and light filled Laundry<br>envelope construction sp<br>; new Hardie lap and boa<br>d forced-air furnaces with<br>ulation and envelope spe<br>por barrier; new wall and<br>ity coveted for close to t | ectural gem originally designed by the renowned,<br>a Homes has preserved and transformed this mid-<br>9,687 sqft (.22 ac) lot with a SW facing back yard<br>of the University District. The design forward<br>to the lower level fully integrating the upper and<br>f rustic structures and contemporary interior<br>replaces, five bedrooms (or four plus a home<br>riveway combine parking for six vehicles. The new<br>with a Bertazoni gas range, fully integrated<br>nd beverage bars conveniently placed for<br>custom-built cabinets throughout. The fully<br>room. The "to the studs and plywood"<br>becifications; new torched on flat roof; new and<br>and batten siding, soffit, eaves and garage<br>to AC line set; new plumbing throughout; Natural<br>ecifications including : spray-foam insulation in<br>d ceiling boarding; new lighting with dimmer<br>the U of C, Alberta Children's and Foothills |
| Property Listed By:  | None<br>Sotheby's Internati                                                                                                                                                                                                                                                                                                                                                                                                       | onal Realty Canada                                                                                                                                                                                                                                                                                                                                                                                                                                                                                                                                                                                                                                                         |                                                                                                                                                                                                                                                                                                                                                                                                                                                                                                                                                                                                                                                                                    |                                                                                                                                                                                                                                                                                                                                                                                                                                                                                                      |                                                                                                                                                                                                                                                                                                                                                                                                                                                                                                                                                                                                                                                                                                                                                                                                                                                                                                                        |