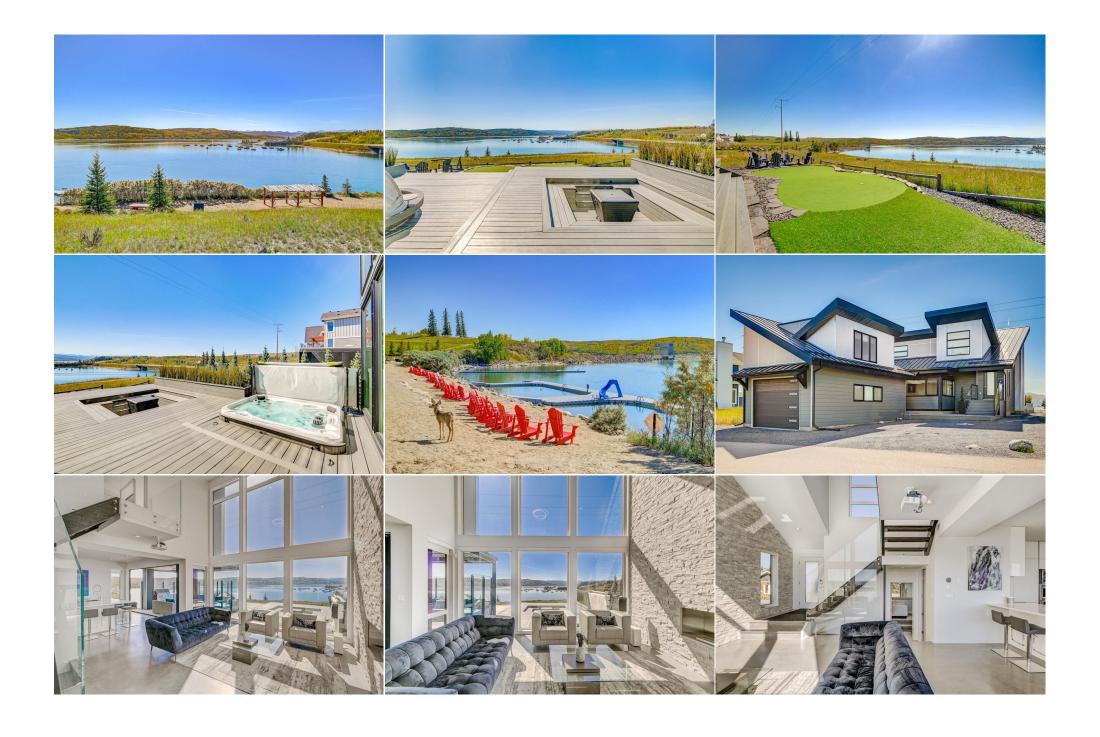

| 3pc Bathroom        | Suite                                                                                                                                                                                                                                                                                                                                                                                                                                                                                                                                                                                                                                                                                                                                                                                                                                                                                                                                                                                                                                                                                                                                                                                                                                                                                                                                                                                                                                                                                                                                                                                                                                                                                                                                                                                                                                                                                                                                                                                                                                                                                                                          | 0`0" x 0`0"                                                |                   |
|---------------------|--------------------------------------------------------------------------------------------------------------------------------------------------------------------------------------------------------------------------------------------------------------------------------------------------------------------------------------------------------------------------------------------------------------------------------------------------------------------------------------------------------------------------------------------------------------------------------------------------------------------------------------------------------------------------------------------------------------------------------------------------------------------------------------------------------------------------------------------------------------------------------------------------------------------------------------------------------------------------------------------------------------------------------------------------------------------------------------------------------------------------------------------------------------------------------------------------------------------------------------------------------------------------------------------------------------------------------------------------------------------------------------------------------------------------------------------------------------------------------------------------------------------------------------------------------------------------------------------------------------------------------------------------------------------------------------------------------------------------------------------------------------------------------------------------------------------------------------------------------------------------------------------------------------------------------------------------------------------------------------------------------------------------------------------------------------------------------------------------------------------------------|------------------------------------------------------------|-------------------|
| Legal/Tax/Financial |                                                                                                                                                                                                                                                                                                                                                                                                                                                                                                                                                                                                                                                                                                                                                                                                                                                                                                                                                                                                                                                                                                                                                                                                                                                                                                                                                                                                                                                                                                                                                                                                                                                                                                                                                                                                                                                                                                                                                                                                                                                                                                                                |                                                            |                   |
| Condo Fee:<br>\$210 |                                                                                                                                                                                                                                                                                                                                                                                                                                                                                                                                                                                                                                                                                                                                                                                                                                                                                                                                                                                                                                                                                                                                                                                                                                                                                                                                                                                                                                                                                                                                                                                                                                                                                                                                                                                                                                                                                                                                                                                                                                                                                                                                | Title:<br><b>Fee Simple</b><br>Fee Freq:<br><b>Monthly</b> | Zoning:<br>DC-123 |
| Legal Desc:         | 1412822                                                                                                                                                                                                                                                                                                                                                                                                                                                                                                                                                                                                                                                                                                                                                                                                                                                                                                                                                                                                                                                                                                                                                                                                                                                                                                                                                                                                                                                                                                                                                                                                                                                                                                                                                                                                                                                                                                                                                                                                                                                                                                                        | ,                                                          | Remarks           |
|                     | потино                                                                                                                                                                                                                                                                                                                                                                                                                                                                                                                                                                                                                                                                                                                                                                                                                                                                                                                                                                                                                                                                                                                                                                                                                                                                                                                                                                                                                                                                                                                                                                                                                                                                                                                                                                                                                                                                                                                                                                                                                                                                                                                         |                                                            |                   |
| Pub Rmks:           | This is an ALBERTA cottage, a HOME away from HOME, and ONLY 15 MINUTES from Cochrane. Ladies and gentleman, a lake home doesn't get any better than this! You can enjoy your time at "The LAKE HOUSE" every season of the year; go out on the weekends, holidays, birthday parties, and enjoy the entire summer without the hassle of driving 6hrs+, packing up the car, and arranging meals. Life just got EASIER, as you can enjoy the beautiful MOUNTAIN scenery, BEACH atmosphere, summer time feel without the distance. Welcome to The Cottage Club at Ghost Lake; a gated community surrounded by the Rocky Mountains, beach access, waterfront, environmental reserve, recreation access with indoor pool, Fitness centre, boat launch, and the list goes on. This is a magical atmosphere that lets you embark on the journey of loving to own a vacation home. This property sits on the one of the BEST WATERFRONT locations overlooking the beach and reserve pathways where all your day-to-day stresses in your life will just melt away. Step inside, this custom built, state of the art masterpiece, showcasing floor-to-ceiling windows, nano glass door system, enclosed glass porch with ceiling heater, unimaginable deck with built-in hot tub & fireable seating, a European gourmet kitchen and a zen infused primary retreat. The breathtaking scenery from the outdoor space transitions into a calming interior space featuring concrete flooring, natural stone feature wall with a linear gas fireplace and a neutral colour palette throughout the home. The main floor is illuminated by an open concept living space featuring a grand living room overlooking the scenic water & mountain views, an efficient high quality kitchen with quartz counters, custom lacquered cabinetry, built-in wall ovens, and wine fridge. An elevated back room makes for an ideal family room or office space. An open riser staircase takes you to a true oasis with views that come directly off a magazine! This master retreat boasts floor-ceiling windows, ample closet space & a 4 piece ensuite wit |                                                            |                   |