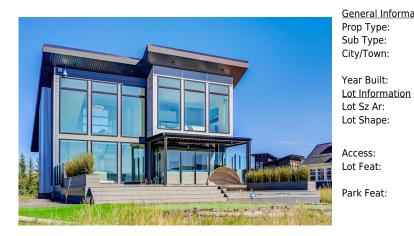

## 405 COTTAGECLUB Grove, Rural Rocky View County T4C 1B1

MLS®#: A2118211 Area: Cottage Club at Listing 04/02/24 List Price: **\$1,395,000** 

**Ghost Lake** 

Status: **Rocky View County** Change: Pendina County: None Association: Fort McMurray

Date:

Kitchen Appl:

**Utilities:** 

**General Information** 

Residential Prop Type: Sub Type: **Detached Rural Rocky View** 

> County Abv Saft: 1,277 2018 Low Sqft:

Finished Floor Area

Ttl Saft: 1.277

6.098 saft

Back Yard, Backs on to Park/Green Space, Beach, Close to Clubhouse, Creek/River/Stream/Pond, Environmental

DOM

Layout

3 (12) 3.5 (3 1)

2 Storey

2 1

Beds:

Baths:

Style:

**Parking** 

Ttl Park:

Garage Sz:

47

Reserve, Lake, Low Maintenance Landscape, Greenbelt, Private, See Remarks, Treed, Waterfront Garage Door Opener,Insulated,Oversized,Parking Pad,See Remarks,Single Garage Detached