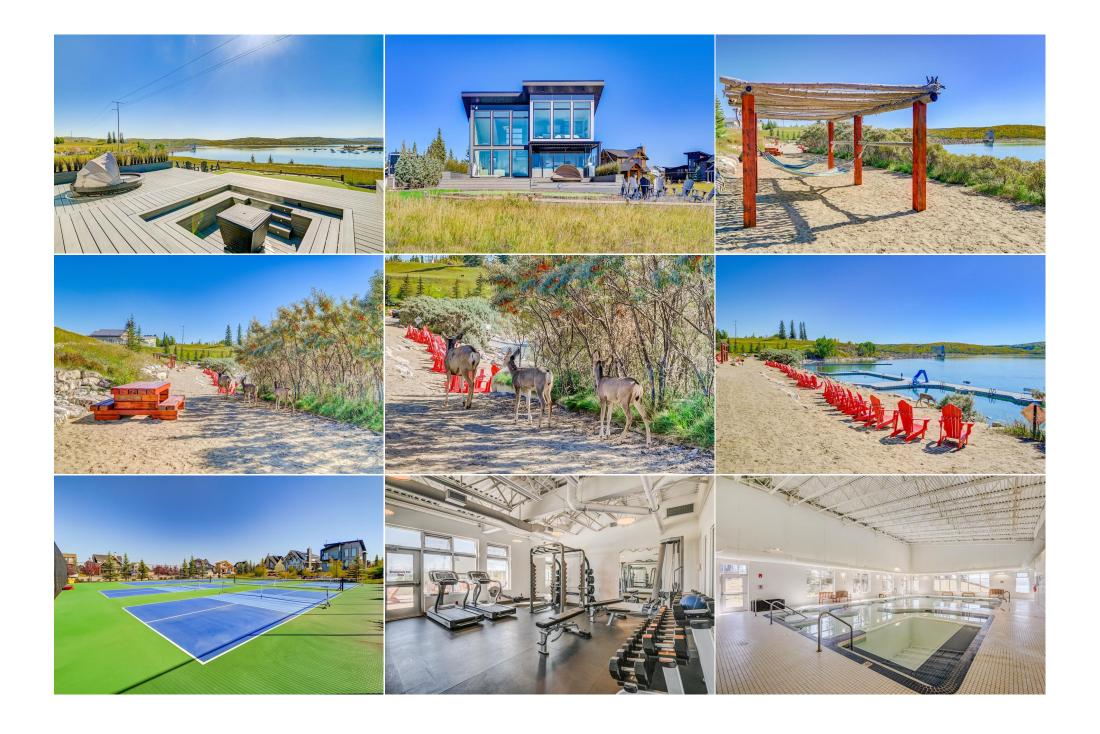

| 3pc Bathroom        | Suite                                                                                                                                                                                                                                                                                                                                                                                                                                                                                                                                                                                                                                                                                                                                                                                                                                                                                                                                                                                                                                                                                                                                                                                                                                                                                                                                                                                                                                                                                                                                                                                                                                                                                                                                                                                                                                                                                                                                                                                                                                                                                                                          | 0`0" x 0`0"                                                |                   |
|---------------------|--------------------------------------------------------------------------------------------------------------------------------------------------------------------------------------------------------------------------------------------------------------------------------------------------------------------------------------------------------------------------------------------------------------------------------------------------------------------------------------------------------------------------------------------------------------------------------------------------------------------------------------------------------------------------------------------------------------------------------------------------------------------------------------------------------------------------------------------------------------------------------------------------------------------------------------------------------------------------------------------------------------------------------------------------------------------------------------------------------------------------------------------------------------------------------------------------------------------------------------------------------------------------------------------------------------------------------------------------------------------------------------------------------------------------------------------------------------------------------------------------------------------------------------------------------------------------------------------------------------------------------------------------------------------------------------------------------------------------------------------------------------------------------------------------------------------------------------------------------------------------------------------------------------------------------------------------------------------------------------------------------------------------------------------------------------------------------------------------------------------------------|------------------------------------------------------------|-------------------|
| Legal/Tax/Financial |                                                                                                                                                                                                                                                                                                                                                                                                                                                                                                                                                                                                                                                                                                                                                                                                                                                                                                                                                                                                                                                                                                                                                                                                                                                                                                                                                                                                                                                                                                                                                                                                                                                                                                                                                                                                                                                                                                                                                                                                                                                                                                                                |                                                            |                   |
| Condo Fee:<br>\$210 |                                                                                                                                                                                                                                                                                                                                                                                                                                                                                                                                                                                                                                                                                                                                                                                                                                                                                                                                                                                                                                                                                                                                                                                                                                                                                                                                                                                                                                                                                                                                                                                                                                                                                                                                                                                                                                                                                                                                                                                                                                                                                                                                | Title:<br><b>Fee Simple</b><br>Fee Freq:<br><b>Monthly</b> | Zoning:<br>DC-123 |
| Legal Desc:         | 1412822                                                                                                                                                                                                                                                                                                                                                                                                                                                                                                                                                                                                                                                                                                                                                                                                                                                                                                                                                                                                                                                                                                                                                                                                                                                                                                                                                                                                                                                                                                                                                                                                                                                                                                                                                                                                                                                                                                                                                                                                                                                                                                                        | ,                                                          | Remarks           |
|                     | потино                                                                                                                                                                                                                                                                                                                                                                                                                                                                                                                                                                                                                                                                                                                                                                                                                                                                                                                                                                                                                                                                                                                                                                                                                                                                                                                                                                                                                                                                                                                                                                                                                                                                                                                                                                                                                                                                                                                                                                                                                                                                                                                         |                                                            |                   |
| Pub Rmks:           | This is an ALBERTA cottage, a HOME away from HOME, and ONLY 15 MINUTES from Cochrane. Ladies and gentleman, a lake home doesn't get any better than this! You can enjoy your time at "The LAKE HOUSE" every season of the year; go out on the weekends, holidays, birthday parties, and enjoy the entire summer without the hassle of driving 6hrs+, packing up the car, and arranging meals. Life just got EASIER, as you can enjoy the beautiful MOUNTAIN scenery, BEACH atmosphere, summer time feel without the distance. Welcome to The Cottage Club at Ghost Lake; a gated community surrounded by the Rocky Mountains, beach access, waterfront, environmental reserve, recreation access with indoor pool, Fitness centre, boat launch, and the list goes on. This is a magical atmosphere that lets you embark on the journey of loving to own a vacation home. This property sits on the one of the BEST WATERFRONT locations overlooking the beach and reserve pathways where all your day-to-day stresses in your life will just melt away. Step inside, this custom built, state of the art masterpiece, showcasing floor-to-ceiling windows, nano glass door system, enclosed glass porch with ceiling heater, unimaginable deck with built-in hot tub & fireable seating, a European gourmet kitchen and a zen infused primary retreat. The breathtaking scenery from the outdoor space transitions into a calming interior space featuring concrete flooring, natural stone feature wall with a linear gas fireplace and a neutral colour palette throughout the home. The main floor is illuminated by an open concept living space featuring a grand living room overlooking the scenic water & mountain views, an efficient high quality kitchen with quartz counters, custom lacquered cabinetry, built-in wall ovens, and wine fridge. An elevated back room makes for an ideal family room or office space. An open riser staircase takes you to a true oasis with views that come directly off a magazine! This master retreat boasts floor-ceiling windows, ample closet space & a 4 piece ensuite wit |                                                            |                   |