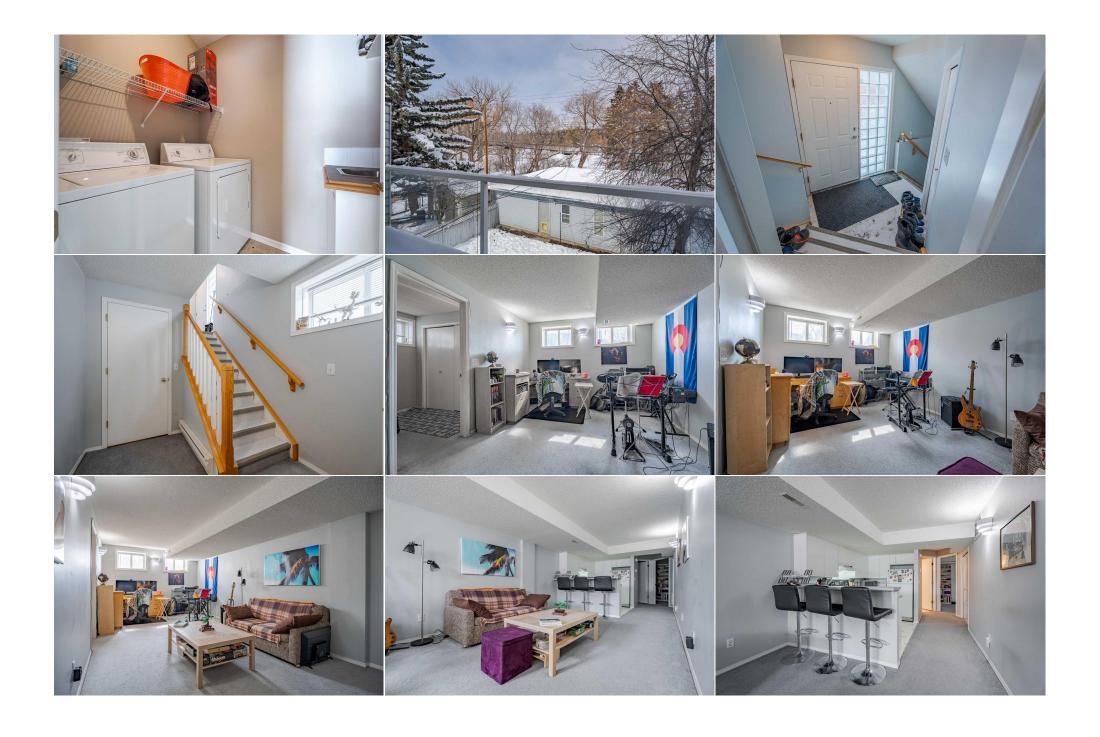

## **Room Information**

| Pub Rmks: Inclusions:         | you are welcomed be room with a cozy, we bedrooms, among to also located on this laundry with a garg revenue-producing garages. The prope | y the immediate floor office/retreat, arm fireplace. As you open the (bonj hem a primary bedroom boasting its floor. The lower level legal suite is a antuan open floor plan, and the bedrinvestment property currently generty includes 2 hot water tanks, 2 sep | 1/2 bath, your own spectacular gre<br>our!) French doors to your expansiv<br>own private ensuite bathroom and<br>ccessible by its very own side door,<br>oom is located at the quiet end of t<br>ates \$4,075 per month + tenants pa<br>arate electrical panels and 2 furnac | at room overlooking the la<br>ve deck and backyard. The<br>balcony. Furthermore, a fu<br>. The revenue-producing on<br>the floor plan. The lower le<br>ay the utilities and include<br>es. Kensington/Hillhurst is | the main floor with an abounding 1800 sq.ft., rge kitchen, dining room, and main floor family upper level features three generously sized all bathroom and a designated laundry area are ne-bedroom legal suite has in-suite private vel egress window measures 24x36". This s the rental income of both single detached Calgary's most vibrant communities This is a 44-5ave. N.W. for your private appointment. |
|-------------------------------|-------------------------------------------------------------------------------------------------------------------------------------------|-------------------------------------------------------------------------------------------------------------------------------------------------------------------------------------------------------------------------------------------------------------------|------------------------------------------------------------------------------------------------------------------------------------------------------------------------------------------------------------------------------------------------------------------------------|--------------------------------------------------------------------------------------------------------------------------------------------------------------------------------------------------------------------|-------------------------------------------------------------------------------------------------------------------------------------------------------------------------------------------------------------------------------------------------------------------------------------------------------------------------------------------------------------------------------------------------------------------|
| Legal Desc.                   | 3009)                                                                                                                                     |                                                                                                                                                                                                                                                                   | Remarks                                                                                                                                                                                                                                                                      |                                                                                                                                                                                                                    |                                                                                                                                                                                                                                                                                                                                                                                                                   |
| Title: Fee Simple Legal Desc: | 5609                                                                                                                                      | Zoning:<br>DC                                                                                                                                                                                                                                                     |                                                                                                                                                                                                                                                                              |                                                                                                                                                                                                                    |                                                                                                                                                                                                                                                                                                                                                                                                                   |
|                               |                                                                                                                                           |                                                                                                                                                                                                                                                                   | Legal/Tax/Financial                                                                                                                                                                                                                                                          |                                                                                                                                                                                                                    |                                                                                                                                                                                                                                                                                                                                                                                                                   |
| Storage                       | Lower                                                                                                                                     | 9`2" x 7`0"                                                                                                                                                                                                                                                       | .,                                                                                                                                                                                                                                                                           |                                                                                                                                                                                                                    |                                                                                                                                                                                                                                                                                                                                                                                                                   |
| Furnace/Utility Room          | Lower                                                                                                                                     | 9`4" x 7`8"                                                                                                                                                                                                                                                       | 4pc Bathroom                                                                                                                                                                                                                                                                 | Lower                                                                                                                                                                                                              | 11`1" x 4`11"                                                                                                                                                                                                                                                                                                                                                                                                     |
| Kitchen<br>Living Room        | Lower<br>Lower                                                                                                                            | 10 8 X 10 6<br>21`4" x 10`6"                                                                                                                                                                                                                                      | Entrance<br>Bedroom                                                                                                                                                                                                                                                          | Lower<br>Lower                                                                                                                                                                                                     | 11 3 x / 9<br>13`4" x 9`6"                                                                                                                                                                                                                                                                                                                                                                                        |
| 4pc Bathroom                  | Upper                                                                                                                                     | 10`2" x 7`7"<br>10`8" x 10`6"                                                                                                                                                                                                                                     | Laundry                                                                                                                                                                                                                                                                      | Upper                                                                                                                                                                                                              | 6`7" x 5`2"<br>11`3" x 7`9"                                                                                                                                                                                                                                                                                                                                                                                       |
| Bedroom                       | Upper                                                                                                                                     | 12`4" x 10`3"                                                                                                                                                                                                                                                     | Bedroom                                                                                                                                                                                                                                                                      | Upper                                                                                                                                                                                                              | 14`5" x 11`6"                                                                                                                                                                                                                                                                                                                                                                                                     |
| 4pc Ensuite bath              | Upper                                                                                                                                     | 12`9" x 7`7"                                                                                                                                                                                                                                                      | Walk-In Closet                                                                                                                                                                                                                                                               | Upper                                                                                                                                                                                                              | 7`10" x 5`2"                                                                                                                                                                                                                                                                                                                                                                                                      |
| Mud Room                      | Main                                                                                                                                      | 7`2" x 6`5"                                                                                                                                                                                                                                                       | Bedroom - Primary                                                                                                                                                                                                                                                            | Upper                                                                                                                                                                                                              | 14`11" x 11`10"                                                                                                                                                                                                                                                                                                                                                                                                   |
| Dining Room                   | Main                                                                                                                                      | 10`2" x 8`6"                                                                                                                                                                                                                                                      | Living Room                                                                                                                                                                                                                                                                  | Main                                                                                                                                                                                                               | 19`10" x 12`6"                                                                                                                                                                                                                                                                                                                                                                                                    |
| Kitchen                       | Main                                                                                                                                      | 13`10" x 10`6"                                                                                                                                                                                                                                                    | 2pc Bathroom                                                                                                                                                                                                                                                                 | Main                                                                                                                                                                                                               | 8`6" x 5`5"                                                                                                                                                                                                                                                                                                                                                                                                       |
| Room<br>Entrance              | <u>Level</u><br>Main                                                                                                                      | <u>Dimensions</u><br>12`11" x 7`7"                                                                                                                                                                                                                                | <u>Room</u><br><b>Den</b>                                                                                                                                                                                                                                                    | <u>Level</u><br><b>Main</b>                                                                                                                                                                                        | <u>Dimensions</u><br>11`11" x 11`5"                                                                                                                                                                                                                                                                                                                                                                               |