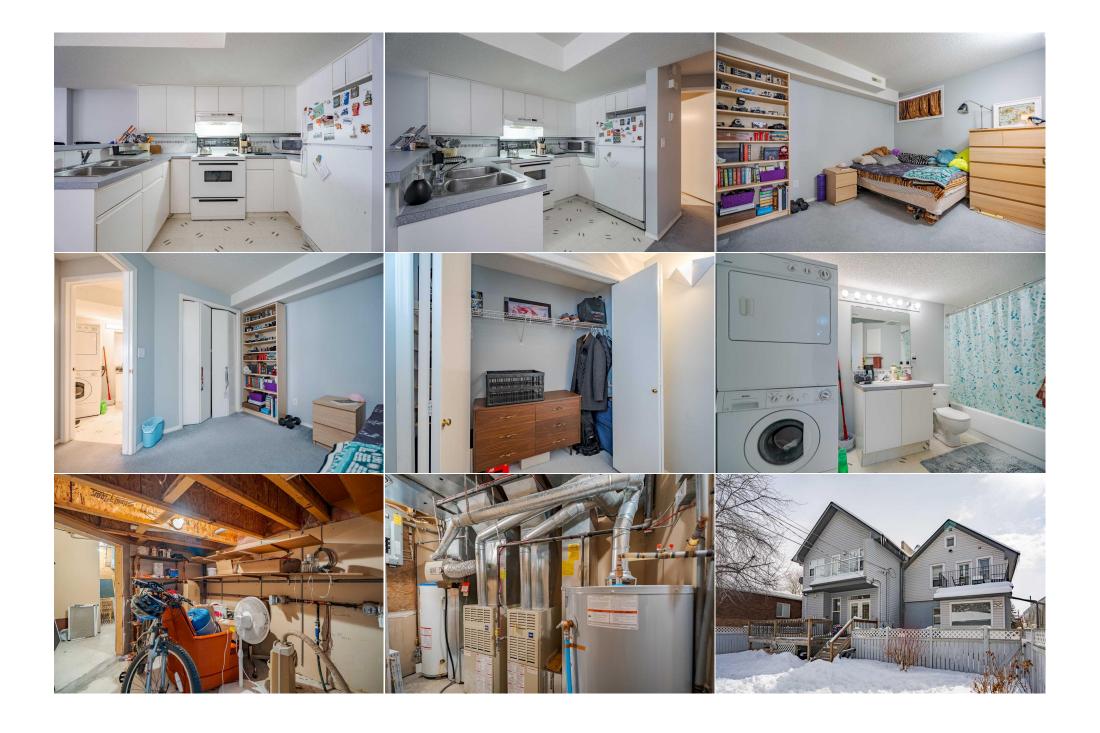

## **Room Information**

| Pub Rmks: Inclusions:         | you are welcomed be room with a cozy, we bedrooms, among to also located on this laundry with a garg revenue-producing garages. The prope | y the immediate floor office/retreat, arm fireplace. As you open the (bonj hem a primary bedroom boasting its floor. The lower level legal suite is a antuan open floor plan, and the bedrinvestment property currently generty includes 2 hot water tanks, 2 sep | 1/2 bath, your own spectacular gre<br>our!) French doors to your expansiv<br>own private ensuite bathroom and<br>ccessible by its very own side door,<br>oom is located at the quiet end of t<br>ates \$4,075 per month + tenants pa<br>arate electrical panels and 2 furnac | at room overlooking the la<br>ve deck and backyard. The<br>balcony. Furthermore, a fu<br>. The revenue-producing on<br>the floor plan. The lower le<br>ay the utilities and include<br>es. Kensington/Hillhurst is | the main floor with an abounding 1800 sq.ft., rge kitchen, dining room, and main floor family upper level features three generously sized all bathroom and a designated laundry area are ne-bedroom legal suite has in-suite private vel egress window measures 24x36". This s the rental income of both single detached Calgary's most vibrant communities This is a 44-5ave. N.W. for your private appointment. |
|-------------------------------|-------------------------------------------------------------------------------------------------------------------------------------------|-------------------------------------------------------------------------------------------------------------------------------------------------------------------------------------------------------------------------------------------------------------------|------------------------------------------------------------------------------------------------------------------------------------------------------------------------------------------------------------------------------------------------------------------------------|--------------------------------------------------------------------------------------------------------------------------------------------------------------------------------------------------------------------|-------------------------------------------------------------------------------------------------------------------------------------------------------------------------------------------------------------------------------------------------------------------------------------------------------------------------------------------------------------------------------------------------------------------|
| Legal Desc.                   | 3009)                                                                                                                                     |                                                                                                                                                                                                                                                                   | Remarks                                                                                                                                                                                                                                                                      |                                                                                                                                                                                                                    |                                                                                                                                                                                                                                                                                                                                                                                                                   |
| Title: Fee Simple Legal Desc: | 5609                                                                                                                                      | Zoning:<br>DC                                                                                                                                                                                                                                                     |                                                                                                                                                                                                                                                                              |                                                                                                                                                                                                                    |                                                                                                                                                                                                                                                                                                                                                                                                                   |
|                               |                                                                                                                                           |                                                                                                                                                                                                                                                                   | Legal/Tax/Financial                                                                                                                                                                                                                                                          |                                                                                                                                                                                                                    |                                                                                                                                                                                                                                                                                                                                                                                                                   |
| Storage                       | Lower                                                                                                                                     | 9`2" x 7`0"                                                                                                                                                                                                                                                       | .,                                                                                                                                                                                                                                                                           |                                                                                                                                                                                                                    |                                                                                                                                                                                                                                                                                                                                                                                                                   |
| Furnace/Utility Room          | Lower                                                                                                                                     | 9`4" x 7`8"                                                                                                                                                                                                                                                       | 4pc Bathroom                                                                                                                                                                                                                                                                 | Lower                                                                                                                                                                                                              | 11`1" x 4`11"                                                                                                                                                                                                                                                                                                                                                                                                     |
| Kitchen<br>Living Room        | Lower<br>Lower                                                                                                                            | 10 8 X 10 6<br>21`4" x 10`6"                                                                                                                                                                                                                                      | Entrance<br>Bedroom                                                                                                                                                                                                                                                          | Lower<br>Lower                                                                                                                                                                                                     | 11 3 x / 9<br>13`4" x 9`6"                                                                                                                                                                                                                                                                                                                                                                                        |
| 4pc Bathroom                  | Upper                                                                                                                                     | 10`2" x 7`7"<br>10`8" x 10`6"                                                                                                                                                                                                                                     | Laundry                                                                                                                                                                                                                                                                      | Upper                                                                                                                                                                                                              | 6`7" x 5`2"<br>11`3" x 7`9"                                                                                                                                                                                                                                                                                                                                                                                       |
| Bedroom                       | Upper                                                                                                                                     | 12`4" x 10`3"                                                                                                                                                                                                                                                     | Bedroom                                                                                                                                                                                                                                                                      | Upper                                                                                                                                                                                                              | 14`5" x 11`6"                                                                                                                                                                                                                                                                                                                                                                                                     |
| 4pc Ensuite bath              | Upper                                                                                                                                     | 12`9" x 7`7"                                                                                                                                                                                                                                                      | Walk-In Closet                                                                                                                                                                                                                                                               | Upper                                                                                                                                                                                                              | 7`10" x 5`2"                                                                                                                                                                                                                                                                                                                                                                                                      |
| Mud Room                      | Main                                                                                                                                      | 7`2" x 6`5"                                                                                                                                                                                                                                                       | Bedroom - Primary                                                                                                                                                                                                                                                            | Upper                                                                                                                                                                                                              | 14`11" x 11`10"                                                                                                                                                                                                                                                                                                                                                                                                   |
| Dining Room                   | Main                                                                                                                                      | 10`2" x 8`6"                                                                                                                                                                                                                                                      | Living Room                                                                                                                                                                                                                                                                  | Main                                                                                                                                                                                                               | 19`10" x 12`6"                                                                                                                                                                                                                                                                                                                                                                                                    |
| Kitchen                       | Main                                                                                                                                      | 13`10" x 10`6"                                                                                                                                                                                                                                                    | 2pc Bathroom                                                                                                                                                                                                                                                                 | Main                                                                                                                                                                                                               | 8`6" x 5`5"                                                                                                                                                                                                                                                                                                                                                                                                       |
| Room<br>Entrance              | <u>Level</u><br>Main                                                                                                                      | <u>Dimensions</u><br>12`11" x 7`7"                                                                                                                                                                                                                                | <u>Room</u><br><b>Den</b>                                                                                                                                                                                                                                                    | <u>Level</u><br><b>Main</b>                                                                                                                                                                                        | <u>Dimensions</u><br>11`11" x 11`5"                                                                                                                                                                                                                                                                                                                                                                               |