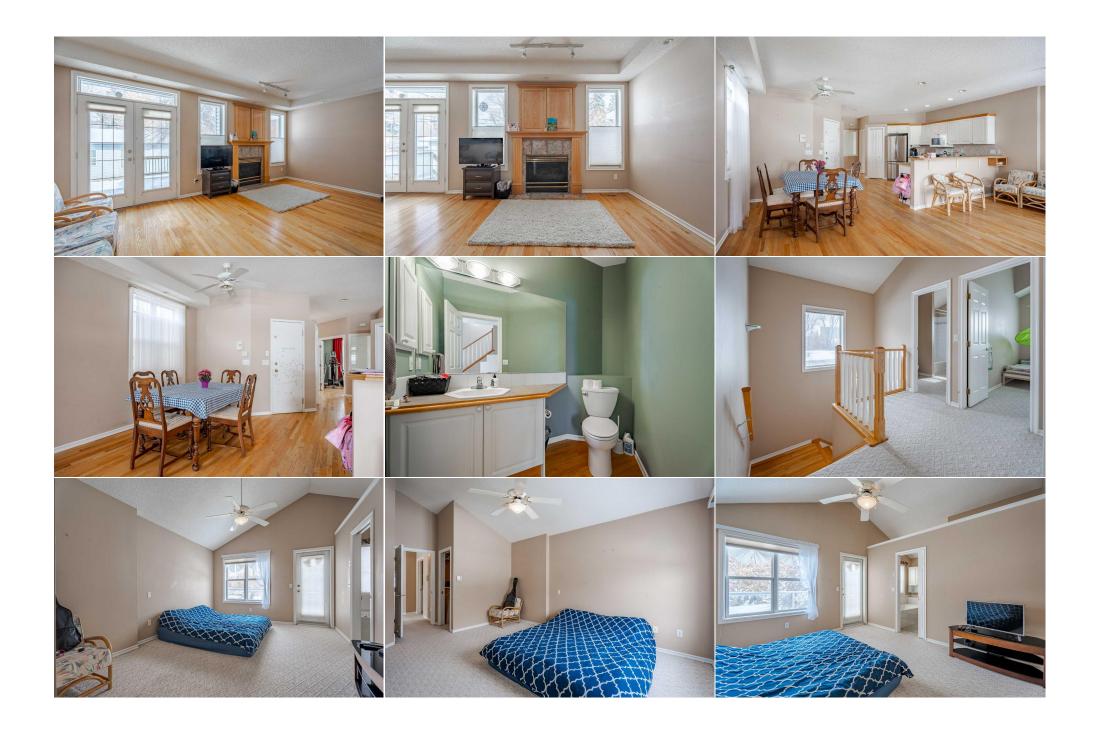

## **Room Information**

| Pub Rmks: Inclusions:         | you are welcomed be room with a cozy, we bedrooms, among to also located on this laundry with a garg revenue-producing garages. The prope | y the immediate floor office/retreat, arm fireplace. As you open the (bonj hem a primary bedroom boasting its floor. The lower level legal suite is a antuan open floor plan, and the bedrinvestment property currently generty includes 2 hot water tanks, 2 sep | 1/2 bath, your own spectacular gre<br>our!) French doors to your expansiv<br>own private ensuite bathroom and<br>ccessible by its very own side door,<br>oom is located at the quiet end of t<br>ates \$4,075 per month + tenants pa<br>arate electrical panels and 2 furnac | at room overlooking the la<br>ve deck and backyard. The<br>balcony. Furthermore, a fu<br>. The revenue-producing on<br>the floor plan. The lower le<br>ay the utilities and include<br>es. Kensington/Hillhurst is | the main floor with an abounding 1800 sq.ft., rge kitchen, dining room, and main floor family upper level features three generously sized all bathroom and a designated laundry area are ne-bedroom legal suite has in-suite private vel egress window measures 24x36". This s the rental income of both single detached Calgary's most vibrant communities This is a 44-5ave. N.W. for your private appointment. |
|-------------------------------|-------------------------------------------------------------------------------------------------------------------------------------------|-------------------------------------------------------------------------------------------------------------------------------------------------------------------------------------------------------------------------------------------------------------------|------------------------------------------------------------------------------------------------------------------------------------------------------------------------------------------------------------------------------------------------------------------------------|--------------------------------------------------------------------------------------------------------------------------------------------------------------------------------------------------------------------|-------------------------------------------------------------------------------------------------------------------------------------------------------------------------------------------------------------------------------------------------------------------------------------------------------------------------------------------------------------------------------------------------------------------|
| Legal Desc.                   | 3009)                                                                                                                                     |                                                                                                                                                                                                                                                                   | Remarks                                                                                                                                                                                                                                                                      |                                                                                                                                                                                                                    |                                                                                                                                                                                                                                                                                                                                                                                                                   |
| Title: Fee Simple Legal Desc: | 5609                                                                                                                                      | Zoning:<br>DC                                                                                                                                                                                                                                                     |                                                                                                                                                                                                                                                                              |                                                                                                                                                                                                                    |                                                                                                                                                                                                                                                                                                                                                                                                                   |
|                               |                                                                                                                                           |                                                                                                                                                                                                                                                                   | Legal/Tax/Financial                                                                                                                                                                                                                                                          |                                                                                                                                                                                                                    |                                                                                                                                                                                                                                                                                                                                                                                                                   |
| Storage                       | Lower                                                                                                                                     | 9`2" x 7`0"                                                                                                                                                                                                                                                       | .,                                                                                                                                                                                                                                                                           |                                                                                                                                                                                                                    |                                                                                                                                                                                                                                                                                                                                                                                                                   |
| Furnace/Utility Room          | Lower                                                                                                                                     | 9`4" x 7`8"                                                                                                                                                                                                                                                       | 4pc Bathroom                                                                                                                                                                                                                                                                 | Lower                                                                                                                                                                                                              | 11`1" x 4`11"                                                                                                                                                                                                                                                                                                                                                                                                     |
| Kitchen<br>Living Room        | Lower<br>Lower                                                                                                                            | 10 8 X 10 6<br>21`4" x 10`6"                                                                                                                                                                                                                                      | Entrance<br>Bedroom                                                                                                                                                                                                                                                          | Lower<br>Lower                                                                                                                                                                                                     | 11 3 x / 9<br>13`4" x 9`6"                                                                                                                                                                                                                                                                                                                                                                                        |
| 4pc Bathroom                  | Upper                                                                                                                                     | 10`2" x 7`7"<br>10`8" x 10`6"                                                                                                                                                                                                                                     | Laundry                                                                                                                                                                                                                                                                      | Upper                                                                                                                                                                                                              | 6`7" x 5`2"<br>11`3" x 7`9"                                                                                                                                                                                                                                                                                                                                                                                       |
| Bedroom                       | Upper                                                                                                                                     | 12`4" x 10`3"                                                                                                                                                                                                                                                     | Bedroom                                                                                                                                                                                                                                                                      | Upper                                                                                                                                                                                                              | 14`5" x 11`6"                                                                                                                                                                                                                                                                                                                                                                                                     |
| 4pc Ensuite bath              | Upper                                                                                                                                     | 12`9" x 7`7"                                                                                                                                                                                                                                                      | Walk-In Closet                                                                                                                                                                                                                                                               | Upper                                                                                                                                                                                                              | 7`10" x 5`2"                                                                                                                                                                                                                                                                                                                                                                                                      |
| Mud Room                      | Main                                                                                                                                      | 7`2" x 6`5"                                                                                                                                                                                                                                                       | Bedroom - Primary                                                                                                                                                                                                                                                            | Upper                                                                                                                                                                                                              | 14`11" x 11`10"                                                                                                                                                                                                                                                                                                                                                                                                   |
| Dining Room                   | Main                                                                                                                                      | 10`2" x 8`6"                                                                                                                                                                                                                                                      | Living Room                                                                                                                                                                                                                                                                  | Main                                                                                                                                                                                                               | 19`10" x 12`6"                                                                                                                                                                                                                                                                                                                                                                                                    |
| Kitchen                       | Main                                                                                                                                      | 13`10" x 10`6"                                                                                                                                                                                                                                                    | 2pc Bathroom                                                                                                                                                                                                                                                                 | Main                                                                                                                                                                                                               | 8`6" x 5`5"                                                                                                                                                                                                                                                                                                                                                                                                       |
| Room<br>Entrance              | <u>Level</u><br>Main                                                                                                                      | <u>Dimensions</u><br>12`11" x 7`7"                                                                                                                                                                                                                                | <u>Room</u><br><b>Den</b>                                                                                                                                                                                                                                                    | <u>Level</u><br><b>Main</b>                                                                                                                                                                                        | <u>Dimensions</u><br>11`11" x 11`5"                                                                                                                                                                                                                                                                                                                                                                               |