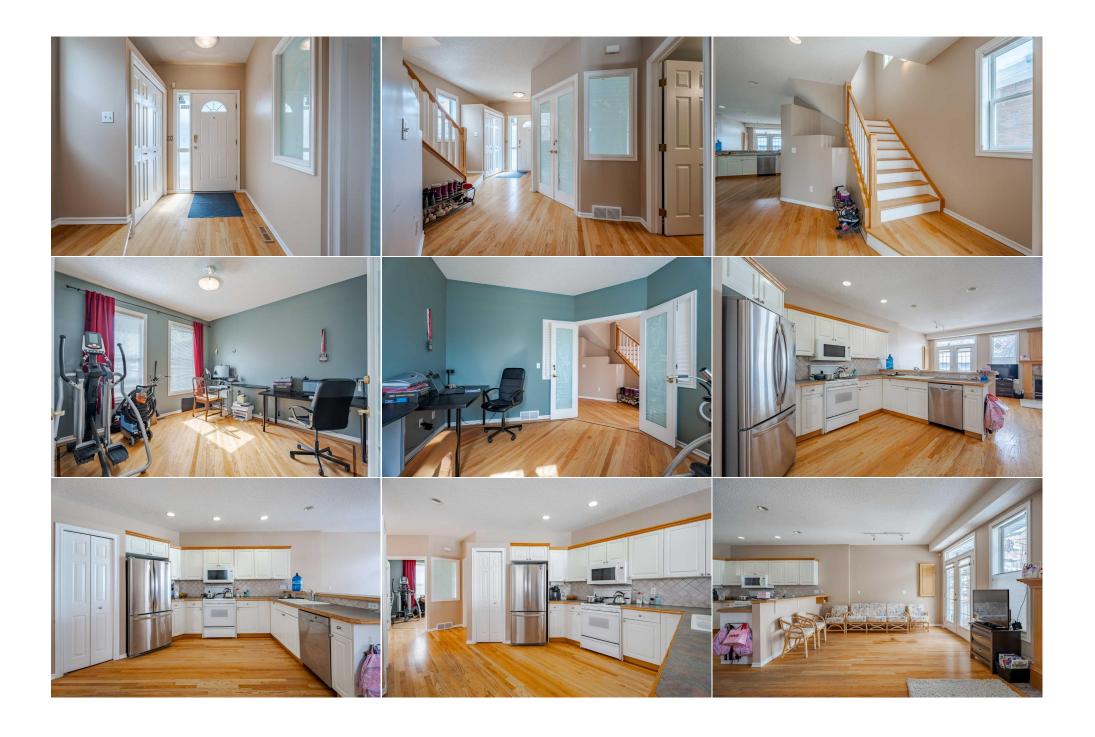

## **Room Information**

| Pub Rmks: Inclusions:         | you are welcomed be room with a cozy, we bedrooms, among to also located on this laundry with a garg revenue-producing garages. The prope | y the immediate floor office/retreat, arm fireplace. As you open the (bonj hem a primary bedroom boasting its floor. The lower level legal suite is a antuan open floor plan, and the bedrinvestment property currently generty includes 2 hot water tanks, 2 sep | 1/2 bath, your own spectacular gre<br>our!) French doors to your expansiv<br>own private ensuite bathroom and<br>ccessible by its very own side door,<br>oom is located at the quiet end of t<br>ates \$4,075 per month + tenants pa<br>arate electrical panels and 2 furnac | at room overlooking the la<br>ve deck and backyard. The<br>balcony. Furthermore, a fu<br>. The revenue-producing on<br>the floor plan. The lower le<br>ay the utilities and include<br>es. Kensington/Hillhurst is | the main floor with an abounding 1800 sq.ft., rge kitchen, dining room, and main floor family upper level features three generously sized all bathroom and a designated laundry area are ne-bedroom legal suite has in-suite private vel egress window measures 24x36". This s the rental income of both single detached Calgary's most vibrant communities This is a 44-5ave. N.W. for your private appointment. |
|-------------------------------|-------------------------------------------------------------------------------------------------------------------------------------------|-------------------------------------------------------------------------------------------------------------------------------------------------------------------------------------------------------------------------------------------------------------------|------------------------------------------------------------------------------------------------------------------------------------------------------------------------------------------------------------------------------------------------------------------------------|--------------------------------------------------------------------------------------------------------------------------------------------------------------------------------------------------------------------|-------------------------------------------------------------------------------------------------------------------------------------------------------------------------------------------------------------------------------------------------------------------------------------------------------------------------------------------------------------------------------------------------------------------|
| Legal Desc.                   | 3009)                                                                                                                                     |                                                                                                                                                                                                                                                                   | Remarks                                                                                                                                                                                                                                                                      |                                                                                                                                                                                                                    |                                                                                                                                                                                                                                                                                                                                                                                                                   |
| Title: Fee Simple Legal Desc: | 5609                                                                                                                                      | Zoning:<br>DC                                                                                                                                                                                                                                                     |                                                                                                                                                                                                                                                                              |                                                                                                                                                                                                                    |                                                                                                                                                                                                                                                                                                                                                                                                                   |
|                               |                                                                                                                                           |                                                                                                                                                                                                                                                                   | Legal/Tax/Financial                                                                                                                                                                                                                                                          |                                                                                                                                                                                                                    |                                                                                                                                                                                                                                                                                                                                                                                                                   |
| Storage                       | Lower                                                                                                                                     | 9`2" x 7`0"                                                                                                                                                                                                                                                       | .,                                                                                                                                                                                                                                                                           |                                                                                                                                                                                                                    |                                                                                                                                                                                                                                                                                                                                                                                                                   |
| Furnace/Utility Room          | Lower                                                                                                                                     | 9`4" x 7`8"                                                                                                                                                                                                                                                       | 4pc Bathroom                                                                                                                                                                                                                                                                 | Lower                                                                                                                                                                                                              | 11`1" x 4`11"                                                                                                                                                                                                                                                                                                                                                                                                     |
| Kitchen<br>Living Room        | Lower<br>Lower                                                                                                                            | 10 8 X 10 6<br>21`4" x 10`6"                                                                                                                                                                                                                                      | Entrance<br>Bedroom                                                                                                                                                                                                                                                          | Lower<br>Lower                                                                                                                                                                                                     | 11 3 x / 9<br>13`4" x 9`6"                                                                                                                                                                                                                                                                                                                                                                                        |
| 4pc Bathroom                  | Upper                                                                                                                                     | 10`2" x 7`7"<br>10`8" x 10`6"                                                                                                                                                                                                                                     | Laundry                                                                                                                                                                                                                                                                      | Upper                                                                                                                                                                                                              | 6`7" x 5`2"<br>11`3" x 7`9"                                                                                                                                                                                                                                                                                                                                                                                       |
| Bedroom                       | Upper                                                                                                                                     | 12`4" x 10`3"                                                                                                                                                                                                                                                     | Bedroom                                                                                                                                                                                                                                                                      | Upper                                                                                                                                                                                                              | 14`5" x 11`6"                                                                                                                                                                                                                                                                                                                                                                                                     |
| 4pc Ensuite bath              | Upper                                                                                                                                     | 12`9" x 7`7"                                                                                                                                                                                                                                                      | Walk-In Closet                                                                                                                                                                                                                                                               | Upper                                                                                                                                                                                                              | 7`10" x 5`2"                                                                                                                                                                                                                                                                                                                                                                                                      |
| Mud Room                      | Main                                                                                                                                      | 7`2" x 6`5"                                                                                                                                                                                                                                                       | Bedroom - Primary                                                                                                                                                                                                                                                            | Upper                                                                                                                                                                                                              | 14`11" x 11`10"                                                                                                                                                                                                                                                                                                                                                                                                   |
| Dining Room                   | Main                                                                                                                                      | 10`2" x 8`6"                                                                                                                                                                                                                                                      | Living Room                                                                                                                                                                                                                                                                  | Main                                                                                                                                                                                                               | 19`10" x 12`6"                                                                                                                                                                                                                                                                                                                                                                                                    |
| Kitchen                       | Main                                                                                                                                      | 13`10" x 10`6"                                                                                                                                                                                                                                                    | 2pc Bathroom                                                                                                                                                                                                                                                                 | Main                                                                                                                                                                                                               | 8`6" x 5`5"                                                                                                                                                                                                                                                                                                                                                                                                       |
| Room<br>Entrance              | <u>Level</u><br>Main                                                                                                                      | <u>Dimensions</u><br>12`11" x 7`7"                                                                                                                                                                                                                                | <u>Room</u><br><b>Den</b>                                                                                                                                                                                                                                                    | <u>Level</u><br><b>Main</b>                                                                                                                                                                                        | <u>Dimensions</u><br>11`11" x 11`5"                                                                                                                                                                                                                                                                                                                                                                               |