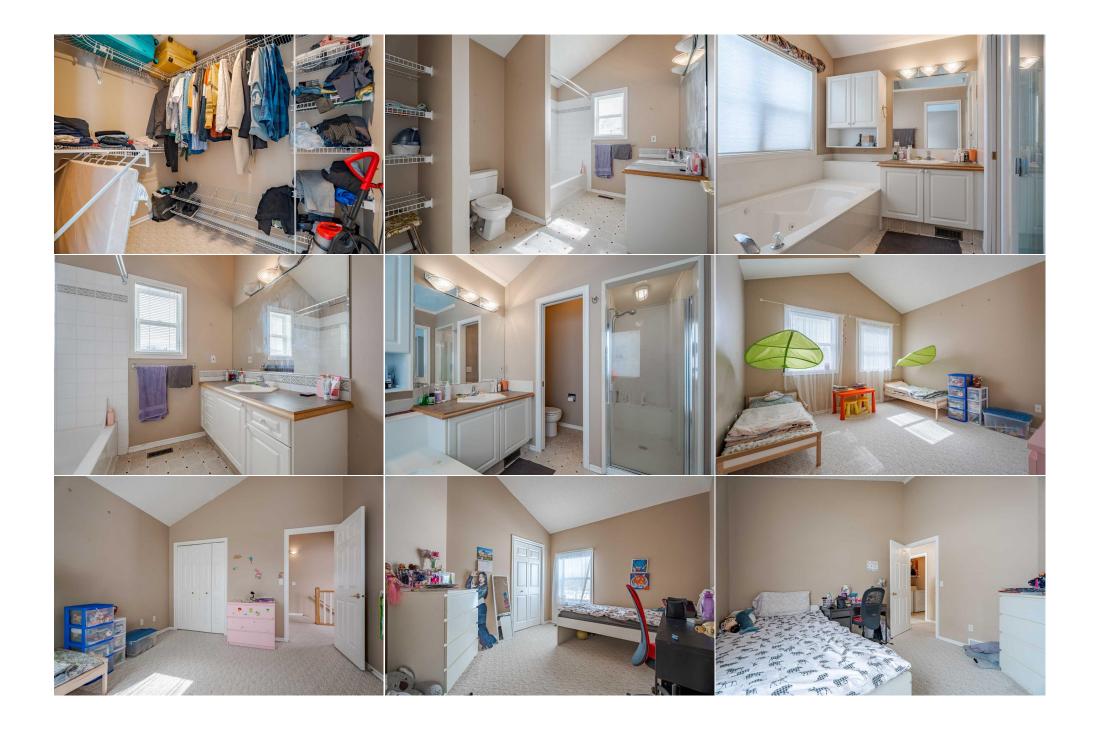

## **Room Information**

| Pub Rmks: Inclusions:         | you are welcomed be room with a cozy, we bedrooms, among to also located on this laundry with a garg revenue-producing garages. The prope | y the immediate floor office/retreat, arm fireplace. As you open the (bonj hem a primary bedroom boasting its floor. The lower level legal suite is a antuan open floor plan, and the bedrinvestment property currently generty includes 2 hot water tanks, 2 sep | 1/2 bath, your own spectacular gre<br>our!) French doors to your expansiv<br>own private ensuite bathroom and<br>ccessible by its very own side door,<br>oom is located at the quiet end of t<br>ates \$4,075 per month + tenants pa<br>arate electrical panels and 2 furnac | at room overlooking the la<br>ve deck and backyard. The<br>balcony. Furthermore, a fu<br>. The revenue-producing on<br>the floor plan. The lower le<br>ay the utilities and include<br>es. Kensington/Hillhurst is | the main floor with an abounding 1800 sq.ft., rge kitchen, dining room, and main floor family upper level features three generously sized all bathroom and a designated laundry area are ne-bedroom legal suite has in-suite private vel egress window measures 24x36". This s the rental income of both single detached Calgary's most vibrant communities This is a 44-5ave. N.W. for your private appointment. |
|-------------------------------|-------------------------------------------------------------------------------------------------------------------------------------------|-------------------------------------------------------------------------------------------------------------------------------------------------------------------------------------------------------------------------------------------------------------------|------------------------------------------------------------------------------------------------------------------------------------------------------------------------------------------------------------------------------------------------------------------------------|--------------------------------------------------------------------------------------------------------------------------------------------------------------------------------------------------------------------|-------------------------------------------------------------------------------------------------------------------------------------------------------------------------------------------------------------------------------------------------------------------------------------------------------------------------------------------------------------------------------------------------------------------|
| Legal Desc.                   | 3009)                                                                                                                                     |                                                                                                                                                                                                                                                                   | Remarks                                                                                                                                                                                                                                                                      |                                                                                                                                                                                                                    |                                                                                                                                                                                                                                                                                                                                                                                                                   |
| Title: Fee Simple Legal Desc: | 5609                                                                                                                                      | Zoning:<br>DC                                                                                                                                                                                                                                                     |                                                                                                                                                                                                                                                                              |                                                                                                                                                                                                                    |                                                                                                                                                                                                                                                                                                                                                                                                                   |
|                               |                                                                                                                                           |                                                                                                                                                                                                                                                                   | Legal/Tax/Financial                                                                                                                                                                                                                                                          |                                                                                                                                                                                                                    |                                                                                                                                                                                                                                                                                                                                                                                                                   |
| Storage                       | Lower                                                                                                                                     | 9`2" x 7`0"                                                                                                                                                                                                                                                       | .,                                                                                                                                                                                                                                                                           |                                                                                                                                                                                                                    |                                                                                                                                                                                                                                                                                                                                                                                                                   |
| Furnace/Utility Room          | Lower                                                                                                                                     | 9`4" x 7`8"                                                                                                                                                                                                                                                       | 4pc Bathroom                                                                                                                                                                                                                                                                 | Lower                                                                                                                                                                                                              | 11`1" x 4`11"                                                                                                                                                                                                                                                                                                                                                                                                     |
| Kitchen<br>Living Room        | Lower<br>Lower                                                                                                                            | 10 8 X 10 6<br>21`4" x 10`6"                                                                                                                                                                                                                                      | Entrance<br>Bedroom                                                                                                                                                                                                                                                          | Lower<br>Lower                                                                                                                                                                                                     | 11 3 x / 9<br>13`4" x 9`6"                                                                                                                                                                                                                                                                                                                                                                                        |
| 4pc Bathroom                  | Upper                                                                                                                                     | 10`2" x 7`7"<br>10`8" x 10`6"                                                                                                                                                                                                                                     | Laundry                                                                                                                                                                                                                                                                      | Upper                                                                                                                                                                                                              | 6`7" x 5`2"<br>11`3" x 7`9"                                                                                                                                                                                                                                                                                                                                                                                       |
| Bedroom                       | Upper                                                                                                                                     | 12`4" x 10`3"                                                                                                                                                                                                                                                     | Bedroom                                                                                                                                                                                                                                                                      | Upper                                                                                                                                                                                                              | 14`5" x 11`6"                                                                                                                                                                                                                                                                                                                                                                                                     |
| 4pc Ensuite bath              | Upper                                                                                                                                     | 12`9" x 7`7"                                                                                                                                                                                                                                                      | Walk-In Closet                                                                                                                                                                                                                                                               | Upper                                                                                                                                                                                                              | 7`10" x 5`2"                                                                                                                                                                                                                                                                                                                                                                                                      |
| Mud Room                      | Main                                                                                                                                      | 7`2" x 6`5"                                                                                                                                                                                                                                                       | Bedroom - Primary                                                                                                                                                                                                                                                            | Upper                                                                                                                                                                                                              | 14`11" x 11`10"                                                                                                                                                                                                                                                                                                                                                                                                   |
| Dining Room                   | Main                                                                                                                                      | 10`2" x 8`6"                                                                                                                                                                                                                                                      | Living Room                                                                                                                                                                                                                                                                  | Main                                                                                                                                                                                                               | 19`10" x 12`6"                                                                                                                                                                                                                                                                                                                                                                                                    |
| Kitchen                       | Main                                                                                                                                      | 13`10" x 10`6"                                                                                                                                                                                                                                                    | 2pc Bathroom                                                                                                                                                                                                                                                                 | Main                                                                                                                                                                                                               | 8`6" x 5`5"                                                                                                                                                                                                                                                                                                                                                                                                       |
| Room<br>Entrance              | <u>Level</u><br>Main                                                                                                                      | <u>Dimensions</u><br>12`11" x 7`7"                                                                                                                                                                                                                                | <u>Room</u><br><b>Den</b>                                                                                                                                                                                                                                                    | <u>Level</u><br><b>Main</b>                                                                                                                                                                                        | <u>Dimensions</u><br>11`11" x 11`5"                                                                                                                                                                                                                                                                                                                                                                               |