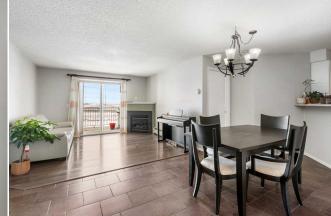

**Room Information** 

Level <u>Level</u> <u>Room</u> **Dimensions** Room **Dimensions** 4pc Bathroom Main 4`11" x 7`6" 4pc Ensuite bath Main 6`3" x 7`6" **Bedroom** Main 11`10" x 11`1" **Dining Room** Main 8`11" x 18`1" **Living Room** 12`0" x 12`2" Kitchen Main 8`11" x 10`8" Main