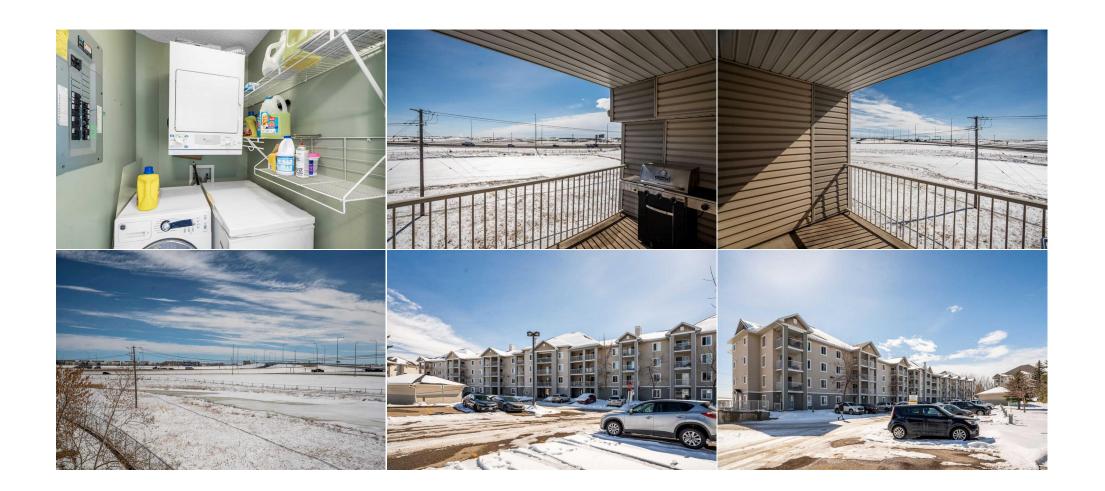

Abv Saft:

Low Sqft:

Ttl Sqft:

Dishwasher, Electric Range, Microwave Hood Fan, Refrigerator, Washer/Dryer, Window Coverings Kitchen Appl:

Int Feat: Breakfast Bar, Ceiling Fan(s), Closet Organizers, No Animal Home, No Smoking Home

Legal/Tax/Financial

Condo Fee: Title: Zoning: \$765 **Fee Simple** M-C2 d116

16`3" x 11`1"

Fee Freq: Monthly

Legal Desc: **0410620** 

Remarks

Pub Rmks: Step into this cozy and convenient 2 BED, 2 BATH apartment featuring IN-SUITE LAUNDRY, FRESHLY PAINTED, FRESHLY TILED Ideal unit ensuring both comfort and

functionality in every inch. Situated mere steps away from 17th AVE and East Hills Shopping Center, seize the opportunity to make this efficient yet inviting space

your home sweet home!

Inclusions: none