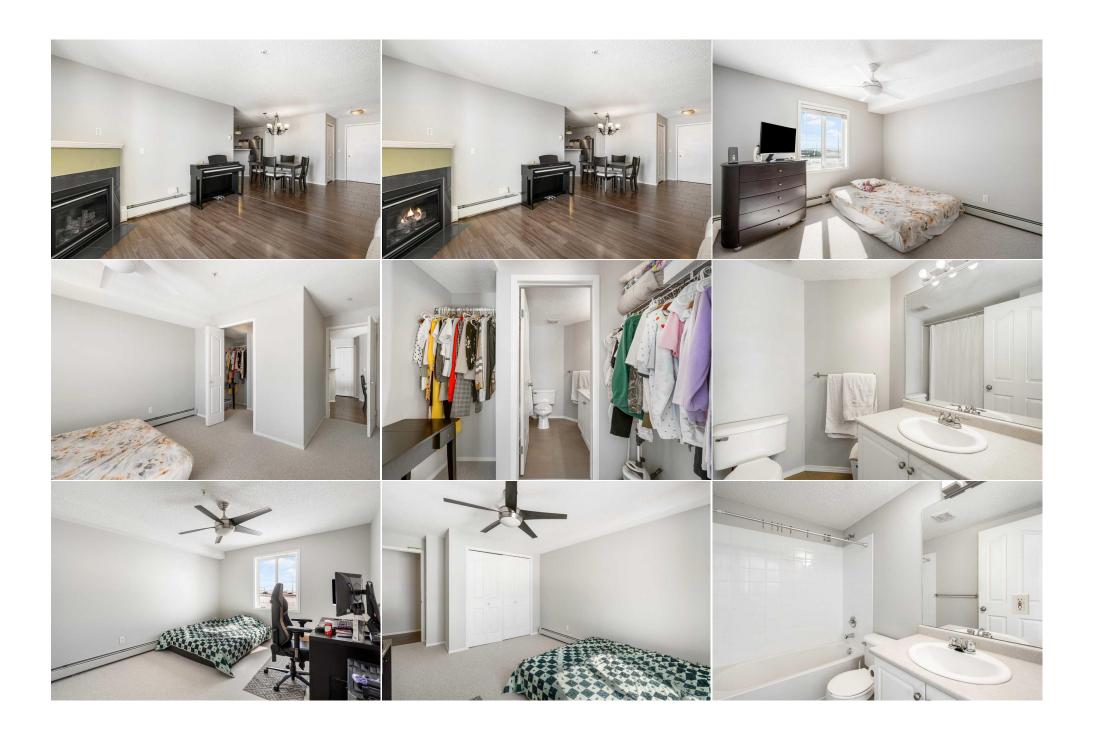

**Room Information** 

Level <u>Level</u> <u>Room</u> **Dimensions** Room **Dimensions** 4pc Bathroom Main 4`11" x 7`6" 4pc Ensuite bath Main 6`3" x 7`6" **Bedroom** Main 11`10" x 11`1" **Dining Room** Main 8`11" x 18`1" **Living Room** 12`0" x 12`2" Kitchen Main 8`11" x 10`8" Main