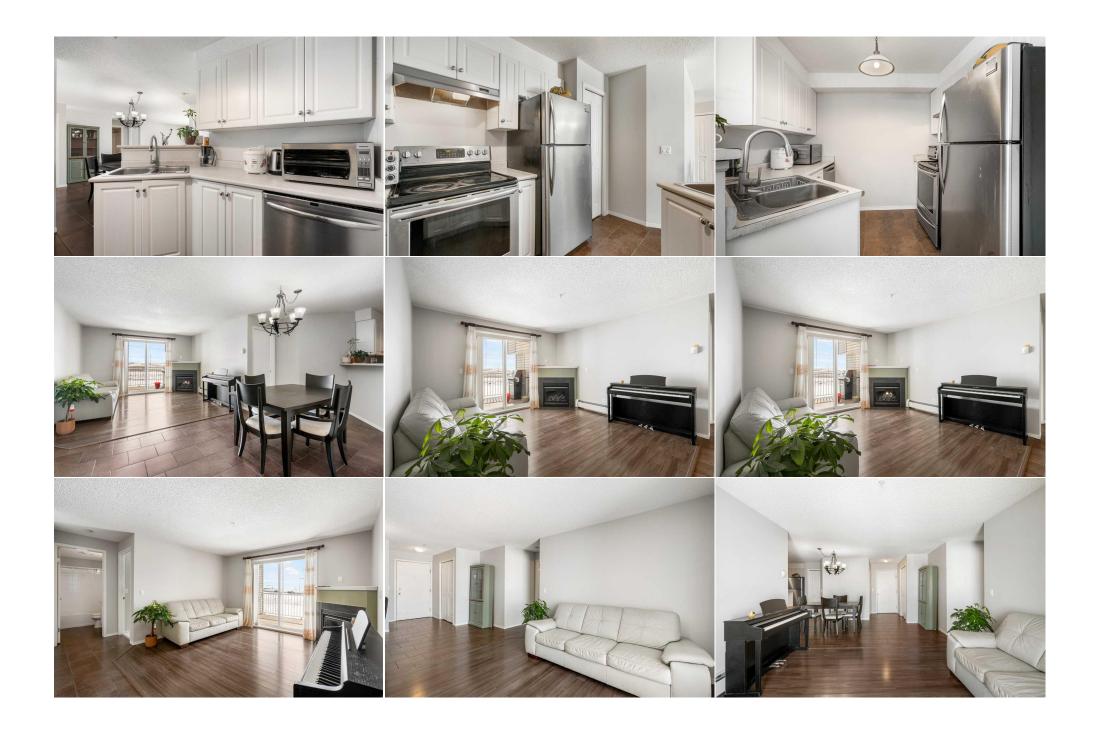

Abv Saft:

Low Sqft:

Ttl Sqft:

Dishwasher, Electric Range, Microwave Hood Fan, Refrigerator, Washer/Dryer, Window Coverings Kitchen Appl:

Int Feat: Breakfast Bar, Ceiling Fan(s), Closet Organizers, No Animal Home, No Smoking Home

**Room Information** 

Level <u>Level</u> <u>Room</u> **Dimensions** Room **Dimensions** 4pc Bathroom Main 4`11" x 7`6" 4pc Ensuite bath Main 6`3" x 7`6" **Bedroom** Main 11`10" x 11`1" **Dining Room** Main 8`11" x 18`1" **Living Room** 12`0" x 12`2" Kitchen Main 8`11" x 10`8" Main

Legal/Tax/Financial

Condo Fee: Title: Zoning: \$765 **Fee Simple** M-C2 d116

16`3" x 11`1"

Fee Freq: Monthly

Legal Desc: **0410620** 

Remarks

Pub Rmks: Step into this cozy and convenient 2 BED, 2 BATH apartment featuring IN-SUITE LAUNDRY, FRESHLY PAINTED, FRESHLY TILED Ideal unit ensuring both comfort and

functionality in every inch. Situated mere steps away from 17th AVE and East Hills Shopping Center, seize the opportunity to make this efficient yet inviting space

your home sweet home!

Inclusions: none