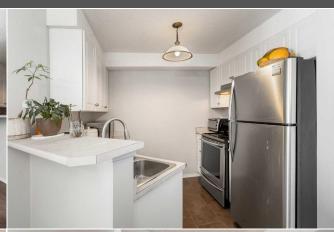

Abv Saft:

Low Sqft:

Ttl Sqft:

Dishwasher, Electric Range, Microwave Hood Fan, Refrigerator, Washer/Dryer, Window Coverings Kitchen Appl:

Int Feat: Breakfast Bar, Ceiling Fan(s), Closet Organizers, No Animal Home, No Smoking Home