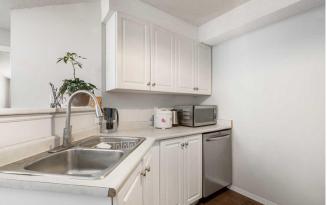

Abv Saft:

Low Sqft:

Ttl Sqft:

Dishwasher, Electric Range, Microwave Hood Fan, Refrigerator, Washer/Dryer, Window Coverings Kitchen Appl:

Int Feat: Breakfast Bar, Ceiling Fan(s), Closet Organizers, No Animal Home, No Smoking Home

**Room Information** 

Level <u>Level</u> <u>Room</u> **Dimensions** Room **Dimensions** 4pc Bathroom Main 4`11" x 7`6" 4pc Ensuite bath Main 6`3" x 7`6" **Bedroom** Main 11`10" x 11`1" **Dining Room** Main 8`11" x 18`1" **Living Room** 12`0" x 12`2" Kitchen Main 8`11" x 10`8" Main