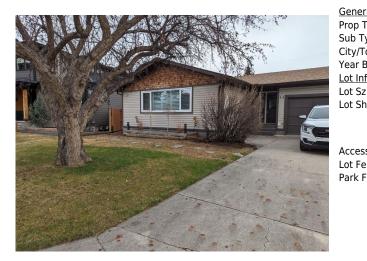

## 47 HARLEY Road, Calgary T2V 3K4

| Status: Active County: Calgary | Date:<br>Change: <b>-\$21k, 04-May</b> | Association: Fort McMurray |  |
|--------------------------------|----------------------------------------|----------------------------|--|

| eral Informatior  | <u>1</u>                                                    |                    |           | DOM           |           |  |
|-------------------|-------------------------------------------------------------|--------------------|-----------|---------------|-----------|--|
| Type:             | Residential                                                 |                    |           | 52            |           |  |
| Туре:             | Detached                                                    |                    |           | <u>Layout</u> |           |  |
| /Town:            | Calgary                                                     | Finished Floor Are | <u>ea</u> | Beds:         | 2(11)     |  |
| Built:            | 1959                                                        | Abv Sqft:          | 983       | Baths:        | 2.0 (2 0) |  |
| <u>nformation</u> |                                                             | Low Sqft:          |           | Style:        | Bungalow  |  |
| Sz Ar:            | 6,436 sqft                                                  | Ttl Sqft:          | 983       |               |           |  |
| Shape:            |                                                             |                    |           | Parking       |           |  |
|                   |                                                             |                    |           | Ttl Park:     | 4         |  |
|                   |                                                             |                    |           | Garage Sz:    | 2         |  |
| ess:              |                                                             |                    |           |               |           |  |
| Feat:             | Back Yard,Front Yard,Landscaped                             |                    |           |               |           |  |
| Feat:             | Double Garage Detached, Parking Pad, Single Garage Attached |                    |           |               |           |  |