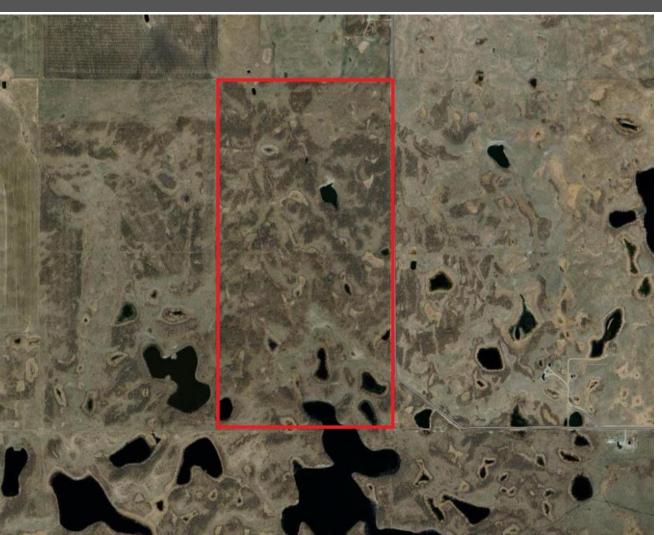

Title: Zoning: **Fee Simple** A-Gen

Legal Desc:

Pub Rmks:

FULL HALF SECTION on the NW corner of Range Road 30 and TWP RD 280. To find a full half section (320 acres +/-) is a rarity in this area. This property is one mile long and half mile wide. This is native grassland with dugouts and ponds for cattle watering. Plenty of natural shelter for livestock. Road is an unimproved road allowance creating a low traffic area. No tenant in place, but is available if required. Call today to book your private tour!