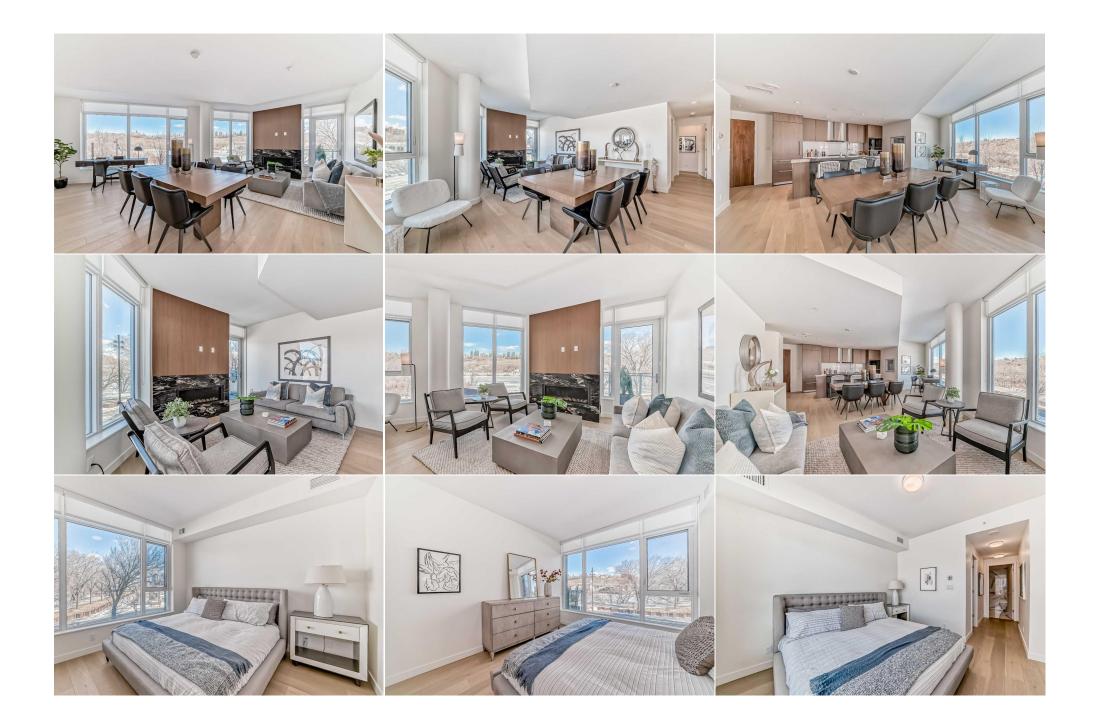

| Roof:<br>Heating:<br>Sewer:                                     | Forced Air,Natural Gas |                                                                                                                                                                                                                                                                                                                                                                                       |                                                            | Construction:<br>Concrete,Glass,Manufactured Floor Joist,Metal<br>Frame,Post & Beam,Silent Floor Joists,Stucco |              |  |  |  |  |  |
|-----------------------------------------------------------------|------------------------|---------------------------------------------------------------------------------------------------------------------------------------------------------------------------------------------------------------------------------------------------------------------------------------------------------------------------------------------------------------------------------------|------------------------------------------------------------|----------------------------------------------------------------------------------------------------------------|--------------|--|--|--|--|--|
| Ext Feat: Balcony,BBQ gas line,Courtyard,Uncovered<br>Courtyard |                        |                                                                                                                                                                                                                                                                                                                                                                                       | Flooring:<br>Hardwood,Marble<br>Water Source:<br>Fnd/Bsmt: |                                                                                                                |              |  |  |  |  |  |
| Kitchen Appl:                                                   | •                      | Bar Fridge,Built-In Gas Range,Built-In Oven,Built-In Refrigerator,Central Air Conditioner,Dishwasher,Disposal,Dryer,Garburator,Gas Cooktop,Gas<br>Dryer,Microwave,Range Hood,Window Coverings<br>Breakfast Bar,Built-in Features,Double Vanity,Granite Counters,Kitchen Island,No Animal Home,No Smoking Home,Open Floorplan,Quartz Counters,Soaking<br>Tub,Storage,Walk-In Closet(s) |                                                            |                                                                                                                |              |  |  |  |  |  |
| Int Feat:                                                       | -                      |                                                                                                                                                                                                                                                                                                                                                                                       |                                                            |                                                                                                                |              |  |  |  |  |  |
| Utilities:                                                      |                        |                                                                                                                                                                                                                                                                                                                                                                                       | Room Information                                           |                                                                                                                |              |  |  |  |  |  |
| Room                                                            | Level                  | Dimensions                                                                                                                                                                                                                                                                                                                                                                            | <u>Room</u>                                                | <u>Level</u>                                                                                                   | Dimensions   |  |  |  |  |  |
| Living Room                                                     | Main                   | 13`6" x 14`8"                                                                                                                                                                                                                                                                                                                                                                         | Dining Room                                                | Main                                                                                                           | 15`1" x 9`2" |  |  |  |  |  |
| Kitchen                                                         | Main                   | 10`8" x 14`6"                                                                                                                                                                                                                                                                                                                                                                         | Laundry                                                    | Main                                                                                                           | 6`1" x 6`10" |  |  |  |  |  |
| Bedroom - Prim                                                  | -                      | 11`10" x 11`5"                                                                                                                                                                                                                                                                                                                                                                        | 5pc Ensuite bath                                           | Main                                                                                                           | 10`5" x 8`7" |  |  |  |  |  |
| Bedroom                                                         | Main                   | 10`2" x 9`10"                                                                                                                                                                                                                                                                                                                                                                         | Walk-In Closet                                             | Main                                                                                                           | 6`6" x 6`9"  |  |  |  |  |  |
| 3pc Bathroom                                                    | Main                   | 8`1" x 4`11"                                                                                                                                                                                                                                                                                                                                                                          | Balcony                                                    | Main                                                                                                           | 5`8" x 14`4" |  |  |  |  |  |

| Legal/Tax/Financial                             |                                                                                                                                                                                                                                                                                                                                                                                                                                                                                                                                                                                                                                                                                                                                                                                                  |                                                            |                 |  |  |  |  |
|-------------------------------------------------|--------------------------------------------------------------------------------------------------------------------------------------------------------------------------------------------------------------------------------------------------------------------------------------------------------------------------------------------------------------------------------------------------------------------------------------------------------------------------------------------------------------------------------------------------------------------------------------------------------------------------------------------------------------------------------------------------------------------------------------------------------------------------------------------------|------------------------------------------------------------|-----------------|--|--|--|--|
| Condo Fee:<br><b>\$877</b>                      |                                                                                                                                                                                                                                                                                                                                                                                                                                                                                                                                                                                                                                                                                                                                                                                                  | Title:<br><b>Fee Simple</b><br>Fee Freq:<br><b>Monthly</b> | Zoning:<br>mc-1 |  |  |  |  |
| Legal Desc:                                     | 1811667                                                                                                                                                                                                                                                                                                                                                                                                                                                                                                                                                                                                                                                                                                                                                                                          | F                                                          | Remarks         |  |  |  |  |
| Pub Rmks:<br>Inclusions:<br>Property Listed By: | Brand new never lived in executive condo is like a jewel box in this one of a kind Boutique Condo consisting of only 13 unique homes created by Anthem Properties.<br>No expense. was spared, this modern open layout home sites right. on the Bow River and Sein Lok Park. Appliances are Sub Zero and Wolf, marble. and<br>ceasarstone. counters make this kitchen pertfect. for entertaining. Even a builtin Sub Zero wine fridge is included. Two underground side by side parking stalls and<br>a secured concrete room for separate storage comes with this outstanding home. Amenaties include a concierge, gym, owners lounge, guest suite, steam room and<br>hot tub. Hurry to view the last few homes of our Best on the Bow in Landmark today!<br>NA<br>Century 21 Bamber Realty LTD. |                                                            |                 |  |  |  |  |