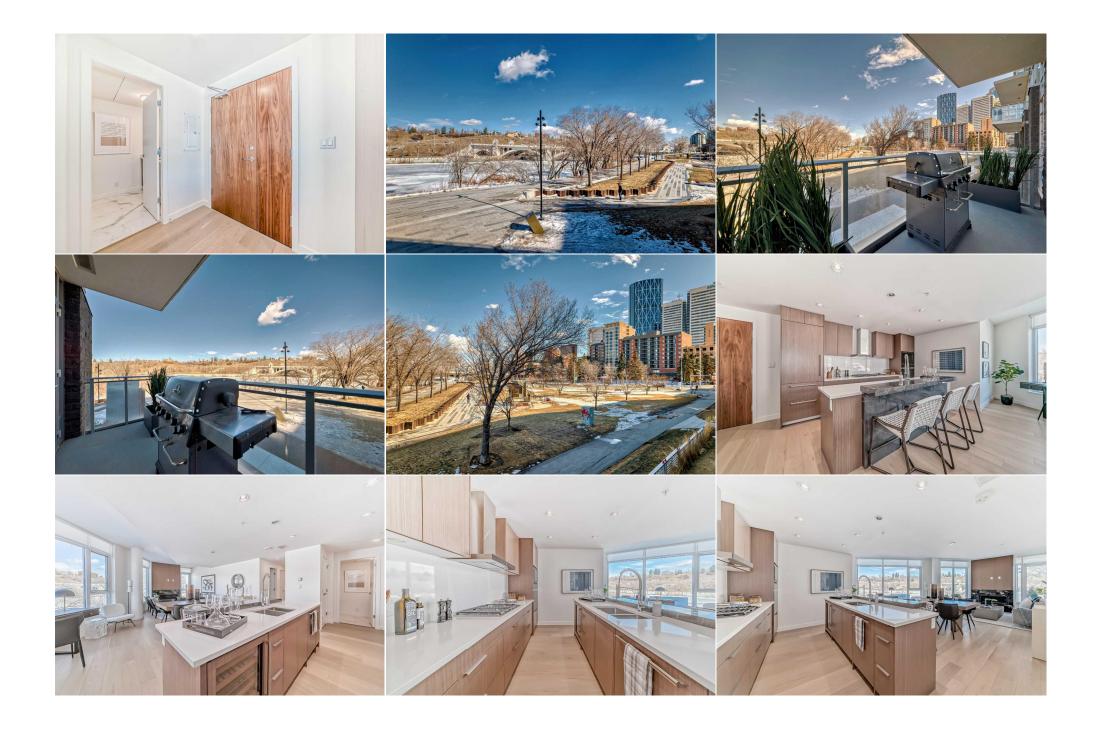

| Legal/Tax/Financial                             |                                                                                                                                                                                                                                                                                                                                                                                                                                                                                                                                                                                                                                                                                                                                                                                                  |                                                            |                 |  |  |  |  |
|-------------------------------------------------|--------------------------------------------------------------------------------------------------------------------------------------------------------------------------------------------------------------------------------------------------------------------------------------------------------------------------------------------------------------------------------------------------------------------------------------------------------------------------------------------------------------------------------------------------------------------------------------------------------------------------------------------------------------------------------------------------------------------------------------------------------------------------------------------------|------------------------------------------------------------|-----------------|--|--|--|--|
| Condo Fee:<br><b>\$877</b>                      |                                                                                                                                                                                                                                                                                                                                                                                                                                                                                                                                                                                                                                                                                                                                                                                                  | Title:<br><b>Fee Simple</b><br>Fee Freq:<br><b>Monthly</b> | Zoning:<br>mc-1 |  |  |  |  |
| Legal Desc:                                     | 1811667                                                                                                                                                                                                                                                                                                                                                                                                                                                                                                                                                                                                                                                                                                                                                                                          | F                                                          | Remarks         |  |  |  |  |
| Pub Rmks:<br>Inclusions:<br>Property Listed By: | Brand new never lived in executive condo is like a jewel box in this one of a kind Boutique Condo consisting of only 13 unique homes created by Anthem Properties.<br>No expense. was spared, this modern open layout home sites right. on the Bow River and Sein Lok Park. Appliances are Sub Zero and Wolf, marble. and<br>ceasarstone. counters make this kitchen pertfect. for entertaining. Even a builtin Sub Zero wine fridge is included. Two underground side by side parking stalls and<br>a secured concrete room for separate storage comes with this outstanding home. Amenaties include a concierge, gym, owners lounge, guest suite, steam room and<br>hot tub. Hurry to view the last few homes of our Best on the Bow in Landmark today!<br>NA<br>Century 21 Bamber Realty LTD. |                                                            |                 |  |  |  |  |