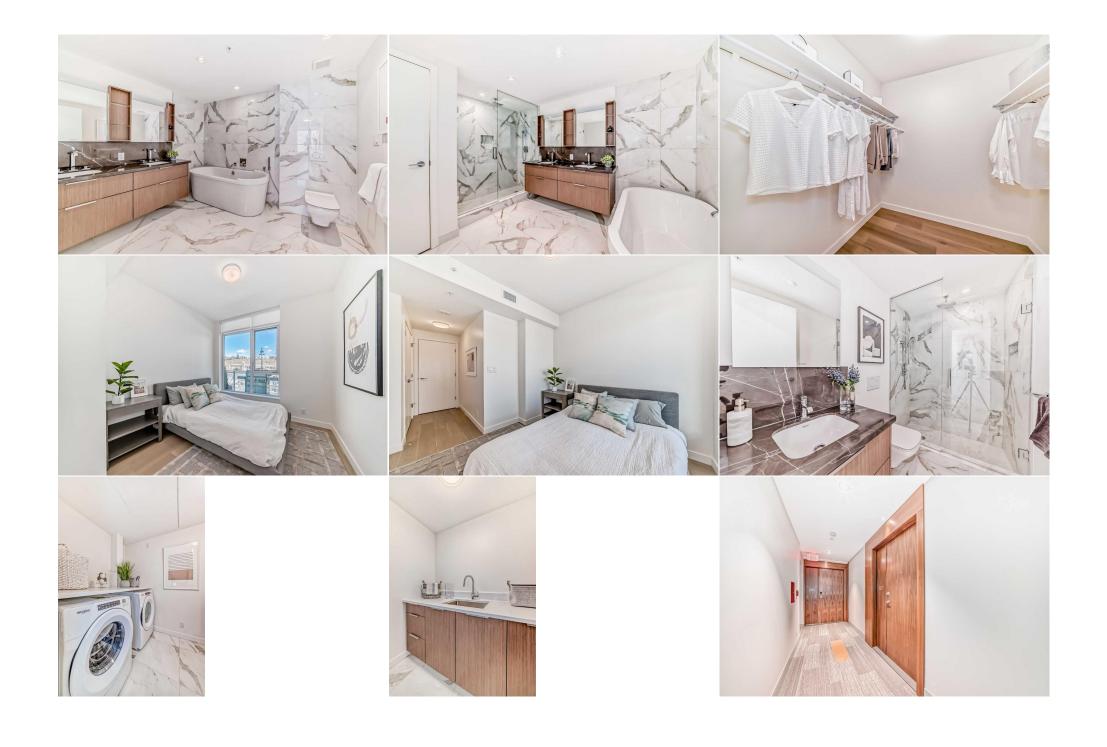

| Roof:<br>Heating:<br>Sewer:                                     | Forced Air,Natural Gas |                                                                                                                                                                                                                                                                                                                                                                                       |                                                            | Construction:<br>Concrete,Glass,Manufactured Floor Joist,Metal<br>Frame,Post & Beam,Silent Floor Joists,Stucco |              |  |  |  |  |  |
|-----------------------------------------------------------------|------------------------|---------------------------------------------------------------------------------------------------------------------------------------------------------------------------------------------------------------------------------------------------------------------------------------------------------------------------------------------------------------------------------------|------------------------------------------------------------|----------------------------------------------------------------------------------------------------------------|--------------|--|--|--|--|--|
| Ext Feat: Balcony,BBQ gas line,Courtyard,Uncovered<br>Courtyard |                        |                                                                                                                                                                                                                                                                                                                                                                                       | Flooring:<br>Hardwood,Marble<br>Water Source:<br>Fnd/Bsmt: |                                                                                                                |              |  |  |  |  |  |
| Kitchen Appl:                                                   | •                      | Bar Fridge,Built-In Gas Range,Built-In Oven,Built-In Refrigerator,Central Air Conditioner,Dishwasher,Disposal,Dryer,Garburator,Gas Cooktop,Gas<br>Dryer,Microwave,Range Hood,Window Coverings<br>Breakfast Bar,Built-in Features,Double Vanity,Granite Counters,Kitchen Island,No Animal Home,No Smoking Home,Open Floorplan,Quartz Counters,Soaking<br>Tub,Storage,Walk-In Closet(s) |                                                            |                                                                                                                |              |  |  |  |  |  |
| Int Feat:                                                       | -                      |                                                                                                                                                                                                                                                                                                                                                                                       |                                                            |                                                                                                                |              |  |  |  |  |  |
| Utilities:                                                      |                        |                                                                                                                                                                                                                                                                                                                                                                                       | Room Information                                           |                                                                                                                |              |  |  |  |  |  |
| Room                                                            | Level                  | Dimensions                                                                                                                                                                                                                                                                                                                                                                            | <u>Room</u>                                                | <u>Level</u>                                                                                                   | Dimensions   |  |  |  |  |  |
| Living Room                                                     | Main                   | 13`6" x 14`8"                                                                                                                                                                                                                                                                                                                                                                         | Dining Room                                                | Main                                                                                                           | 15`1" x 9`2" |  |  |  |  |  |
| Kitchen                                                         | Main                   | 10`8" x 14`6"                                                                                                                                                                                                                                                                                                                                                                         | Laundry                                                    | Main                                                                                                           | 6`1" x 6`10" |  |  |  |  |  |
| Bedroom - Prim                                                  | -                      | 11`10" x 11`5"                                                                                                                                                                                                                                                                                                                                                                        | 5pc Ensuite bath                                           | Main                                                                                                           | 10`5" x 8`7" |  |  |  |  |  |
| Bedroom                                                         | Main                   | 10`2" x 9`10"                                                                                                                                                                                                                                                                                                                                                                         | Walk-In Closet                                             | Main                                                                                                           | 6`6" x 6`9"  |  |  |  |  |  |
| 3pc Bathroom                                                    | Main                   | 8`1" x 4`11"                                                                                                                                                                                                                                                                                                                                                                          | Balcony                                                    | Main                                                                                                           | 5`8" x 14`4" |  |  |  |  |  |

| Legal/Tax/Financial                             |                                                                                                                                                                                                                                                                                                                                                                                                                                                                                                                                                                                                                                                                                                                                                                                                  |                                                            |                 |  |  |  |  |
|-------------------------------------------------|--------------------------------------------------------------------------------------------------------------------------------------------------------------------------------------------------------------------------------------------------------------------------------------------------------------------------------------------------------------------------------------------------------------------------------------------------------------------------------------------------------------------------------------------------------------------------------------------------------------------------------------------------------------------------------------------------------------------------------------------------------------------------------------------------|------------------------------------------------------------|-----------------|--|--|--|--|
| Condo Fee:<br><b>\$877</b>                      |                                                                                                                                                                                                                                                                                                                                                                                                                                                                                                                                                                                                                                                                                                                                                                                                  | Title:<br><b>Fee Simple</b><br>Fee Freq:<br><b>Monthly</b> | Zoning:<br>mc-1 |  |  |  |  |
| Legal Desc:                                     | 1811667                                                                                                                                                                                                                                                                                                                                                                                                                                                                                                                                                                                                                                                                                                                                                                                          | F                                                          | Remarks         |  |  |  |  |
| Pub Rmks:<br>Inclusions:<br>Property Listed By: | Brand new never lived in executive condo is like a jewel box in this one of a kind Boutique Condo consisting of only 13 unique homes created by Anthem Properties.<br>No expense. was spared, this modern open layout home sites right. on the Bow River and Sein Lok Park. Appliances are Sub Zero and Wolf, marble. and<br>ceasarstone. counters make this kitchen pertfect. for entertaining. Even a builtin Sub Zero wine fridge is included. Two underground side by side parking stalls and<br>a secured concrete room for separate storage comes with this outstanding home. Amenaties include a concierge, gym, owners lounge, guest suite, steam room and<br>hot tub. Hurry to view the last few homes of our Best on the Bow in Landmark today!<br>NA<br>Century 21 Bamber Realty LTD. |                                                            |                 |  |  |  |  |