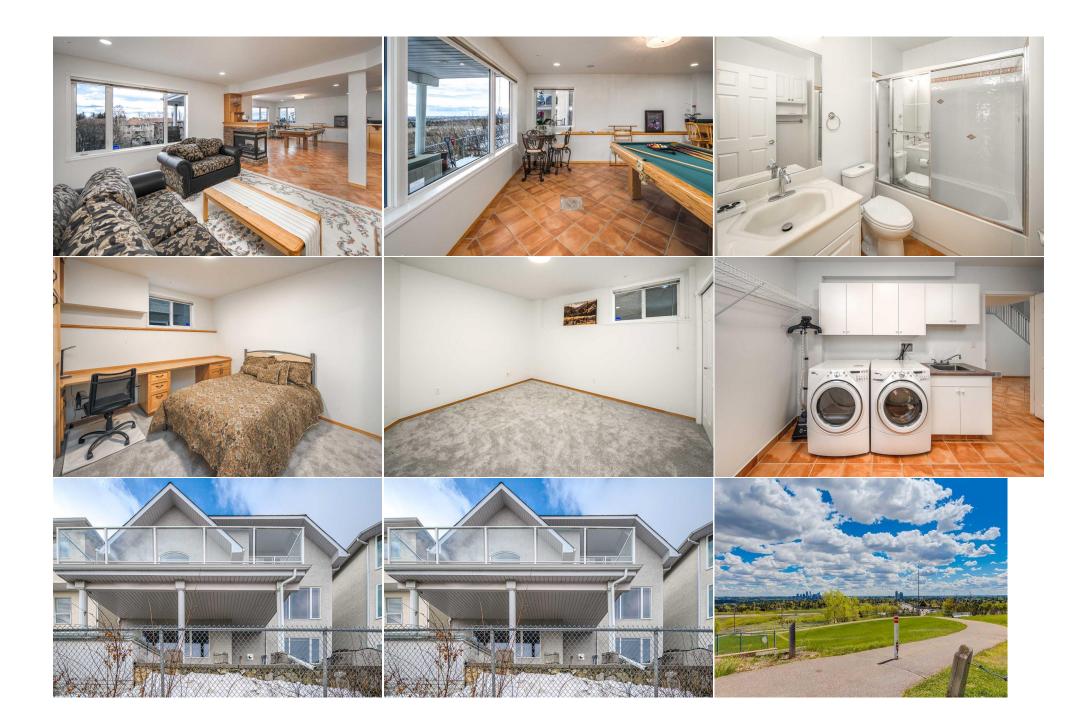

11`10" x 17`7"

Living Room

| Bedroom                                         | Basement                                                                                                                                                                                                                                                      | 11`10" x 12`9"                                                                                                                                                                                                                                                                                                       | <b>Bedroom</b><br>Legal/Tax/Financial                                                                                                                                                                                                                                                                                                               | Basement                                                                                                                                                                                                                                                                                                                 | 12`11" x 11`5"                                                                                                                                                                                                                                                                                                                                                                                                                                                            |
|-------------------------------------------------|---------------------------------------------------------------------------------------------------------------------------------------------------------------------------------------------------------------------------------------------------------------|----------------------------------------------------------------------------------------------------------------------------------------------------------------------------------------------------------------------------------------------------------------------------------------------------------------------|-----------------------------------------------------------------------------------------------------------------------------------------------------------------------------------------------------------------------------------------------------------------------------------------------------------------------------------------------------|--------------------------------------------------------------------------------------------------------------------------------------------------------------------------------------------------------------------------------------------------------------------------------------------------------------------------|---------------------------------------------------------------------------------------------------------------------------------------------------------------------------------------------------------------------------------------------------------------------------------------------------------------------------------------------------------------------------------------------------------------------------------------------------------------------------|
| Title:<br><b>Fee Simple</b><br>Legal Desc:      | 9411050                                                                                                                                                                                                                                                       | Zoning:<br><b>R-C1</b>                                                                                                                                                                                                                                                                                               |                                                                                                                                                                                                                                                                                                                                                     |                                                                                                                                                                                                                                                                                                                          |                                                                                                                                                                                                                                                                                                                                                                                                                                                                           |
|                                                 |                                                                                                                                                                                                                                                               |                                                                                                                                                                                                                                                                                                                      | Remarks                                                                                                                                                                                                                                                                                                                                             |                                                                                                                                                                                                                                                                                                                          |                                                                                                                                                                                                                                                                                                                                                                                                                                                                           |
| Pub Rmks:<br>Inclusions:<br>Property Listed By: | house and in-floor hea<br>with an inviting open-<br>kitchen, formal dining<br>located on the main fluc<br>CITY from Nose Hill to<br>bookshelves, ideal for<br>FLOOR HEATING WALK<br>recent update, it inclu<br>new quartz counter an<br>conveniently close to | ating in basement which is much<br>concept layout. Main floor, with<br>room& living space with light.<br>oor, providing effortless single-<br>downtown. Ascend the staircas<br>a home office or lounge area. T<br>COUT BASEMENT is developed w<br>des new roof with highest ratin<br>ad cabinets, new painting on ce | n more comfortable than forced<br>SOARING VAULTED CEILINGS, a<br>The spacious master bedroom w<br>level living. The maintenance-fr<br>e leading to bonus loft and ano<br>he huge master bedroom with a<br>with a massive family room com<br>g, kitchen remodelling, quality<br>iling/wall and new NTI high effic<br>dworthy Park, 5 min drive to We | air from a furnace. It located on a p<br>n abundance of windows floods the<br>r/5 pc ensuite and the guest bedroc<br>ee deck just off the living room, wit<br>ther master bedroom. The loft room<br>on 5 piece ensuite, skylights, walk-i<br>plimented with the fireplace and ba<br>refinishing on hardwood floor, stair | nic radiant heating system through the<br>private CUL-DE-SAC & BACKING ONTO RAVINE<br>e elegant open-concept remodelling Chef's<br>om, a full main floor bathroom conveniently<br>th spectacular UNOBSTRUCTED VIEWS of the<br>n has skylights & custom built-in desk &<br>n closet and balcony with Ravine view! IN-<br>tr, two bedrooms. \$180,000 was spent on<br>and railing, new carpet, new light fixtures,<br>his quiet "no through traffic" location is<br>howing! |