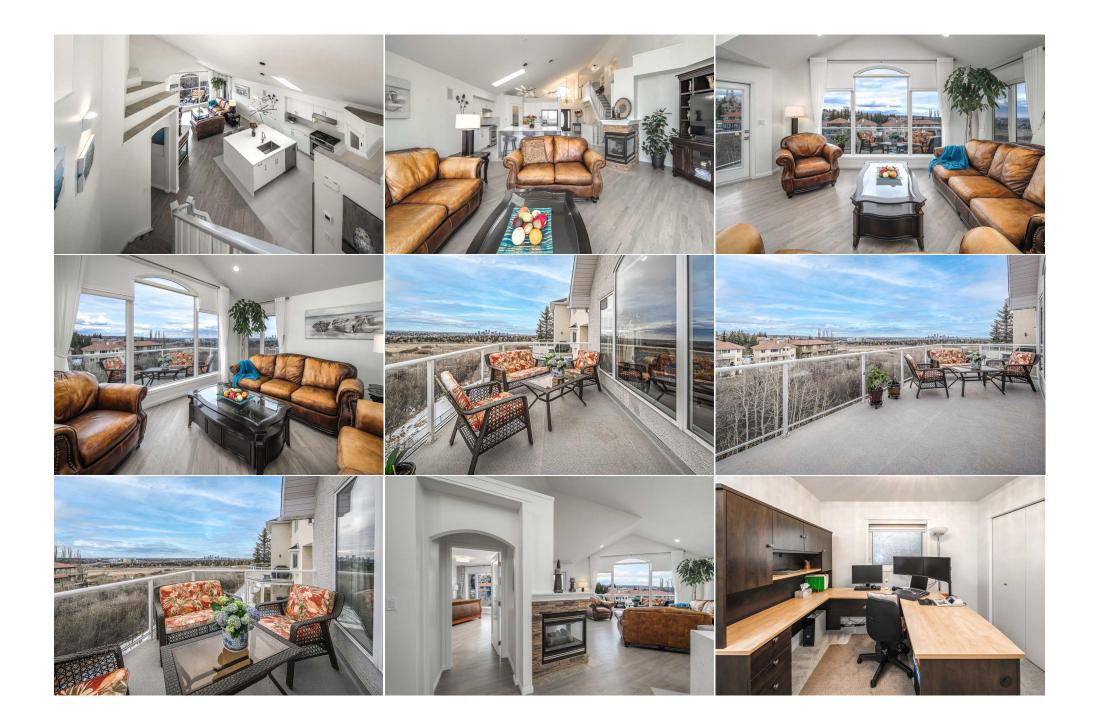

11`10" x 17`7"

Living Room

| Bedroom                                         | Basement                                                                                                                                                                                                                                                      | 11`10" x 12`9"                                                                                                                                                                                                                                                                                                       | <b>Bedroom</b><br>Legal/Tax/Financial                                                                                                                                                                                                                                                                                                               | Basement                                                                                                                                                                                                                                                                                                                 | 12`11" x 11`5"                                                                                                                                                                                                                                                                                                                                                                                                                                                            |
|-------------------------------------------------|---------------------------------------------------------------------------------------------------------------------------------------------------------------------------------------------------------------------------------------------------------------|----------------------------------------------------------------------------------------------------------------------------------------------------------------------------------------------------------------------------------------------------------------------------------------------------------------------|-----------------------------------------------------------------------------------------------------------------------------------------------------------------------------------------------------------------------------------------------------------------------------------------------------------------------------------------------------|--------------------------------------------------------------------------------------------------------------------------------------------------------------------------------------------------------------------------------------------------------------------------------------------------------------------------|---------------------------------------------------------------------------------------------------------------------------------------------------------------------------------------------------------------------------------------------------------------------------------------------------------------------------------------------------------------------------------------------------------------------------------------------------------------------------|
| Title:<br><b>Fee Simple</b><br>Legal Desc:      | 9411050                                                                                                                                                                                                                                                       | Zoning:<br><b>R-C1</b>                                                                                                                                                                                                                                                                                               |                                                                                                                                                                                                                                                                                                                                                     |                                                                                                                                                                                                                                                                                                                          |                                                                                                                                                                                                                                                                                                                                                                                                                                                                           |
|                                                 |                                                                                                                                                                                                                                                               |                                                                                                                                                                                                                                                                                                                      | Remarks                                                                                                                                                                                                                                                                                                                                             |                                                                                                                                                                                                                                                                                                                          |                                                                                                                                                                                                                                                                                                                                                                                                                                                                           |
| Pub Rmks:<br>Inclusions:<br>Property Listed By: | house and in-floor hea<br>with an inviting open-<br>kitchen, formal dining<br>located on the main fluc<br>CITY from Nose Hill to<br>bookshelves, ideal for<br>FLOOR HEATING WALK<br>recent update, it inclu<br>new quartz counter an<br>conveniently close to | ating in basement which is much<br>concept layout. Main floor, with<br>room& living space with light.<br>oor, providing effortless single-<br>downtown. Ascend the staircas<br>a home office or lounge area. T<br>COUT BASEMENT is developed w<br>des new roof with highest ratin<br>ad cabinets, new painting on ce | n more comfortable than forced<br>SOARING VAULTED CEILINGS, a<br>The spacious master bedroom w<br>level living. The maintenance-fr<br>e leading to bonus loft and ano<br>he huge master bedroom with a<br>with a massive family room com<br>g, kitchen remodelling, quality<br>iling/wall and new NTI high effic<br>dworthy Park, 5 min drive to We | air from a furnace. It located on a p<br>n abundance of windows floods the<br>r/5 pc ensuite and the guest bedroc<br>ee deck just off the living room, wit<br>ther master bedroom. The loft room<br>on 5 piece ensuite, skylights, walk-i<br>plimented with the fireplace and ba<br>refinishing on hardwood floor, stair | nic radiant heating system through the<br>private CUL-DE-SAC & BACKING ONTO RAVINE<br>e elegant open-concept remodelling Chef's<br>om, a full main floor bathroom conveniently<br>th spectacular UNOBSTRUCTED VIEWS of the<br>n has skylights & custom built-in desk &<br>n closet and balcony with Ravine view! IN-<br>tr, two bedrooms. \$180,000 was spent on<br>and railing, new carpet, new light fixtures,<br>his quiet "no through traffic" location is<br>howing! |