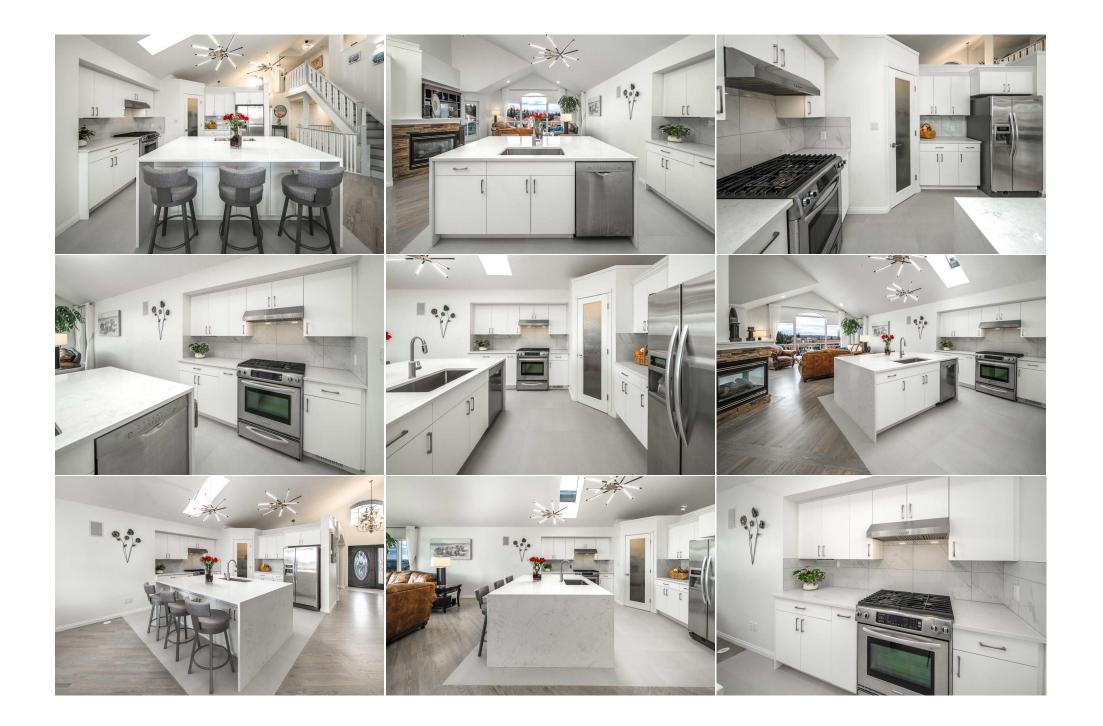

11`10" x 17`7"

Living Room

| Bedroom                                         | Basement                                                                                                                                                                                                                                                      | 11`10" x 12`9"                                                                                                                                                                                                                                                                                                       | <b>Bedroom</b><br>Legal/Tax/Financial                                                                                                                                                                                                                                                                                                               | Basement                                                                                                                                                                                                                                                                                                                 | 12`11" x 11`5"                                                                                                                                                                                                                                                                                                                                                                                                                                                            |
|-------------------------------------------------|---------------------------------------------------------------------------------------------------------------------------------------------------------------------------------------------------------------------------------------------------------------|----------------------------------------------------------------------------------------------------------------------------------------------------------------------------------------------------------------------------------------------------------------------------------------------------------------------|-----------------------------------------------------------------------------------------------------------------------------------------------------------------------------------------------------------------------------------------------------------------------------------------------------------------------------------------------------|--------------------------------------------------------------------------------------------------------------------------------------------------------------------------------------------------------------------------------------------------------------------------------------------------------------------------|---------------------------------------------------------------------------------------------------------------------------------------------------------------------------------------------------------------------------------------------------------------------------------------------------------------------------------------------------------------------------------------------------------------------------------------------------------------------------|
| Title:<br><b>Fee Simple</b><br>Legal Desc:      | 9411050                                                                                                                                                                                                                                                       | Zoning:<br><b>R-C1</b>                                                                                                                                                                                                                                                                                               |                                                                                                                                                                                                                                                                                                                                                     |                                                                                                                                                                                                                                                                                                                          |                                                                                                                                                                                                                                                                                                                                                                                                                                                                           |
|                                                 |                                                                                                                                                                                                                                                               |                                                                                                                                                                                                                                                                                                                      | Remarks                                                                                                                                                                                                                                                                                                                                             |                                                                                                                                                                                                                                                                                                                          |                                                                                                                                                                                                                                                                                                                                                                                                                                                                           |
| Pub Rmks:<br>Inclusions:<br>Property Listed By: | house and in-floor hea<br>with an inviting open-<br>kitchen, formal dining<br>located on the main fluc<br>CITY from Nose Hill to<br>bookshelves, ideal for<br>FLOOR HEATING WALK<br>recent update, it inclu<br>new quartz counter an<br>conveniently close to | ating in basement which is much<br>concept layout. Main floor, with<br>room& living space with light.<br>oor, providing effortless single-<br>downtown. Ascend the staircas<br>a home office or lounge area. T<br>COUT BASEMENT is developed w<br>des new roof with highest ratin<br>ad cabinets, new painting on ce | n more comfortable than forced<br>SOARING VAULTED CEILINGS, a<br>The spacious master bedroom w<br>level living. The maintenance-fr<br>e leading to bonus loft and ano<br>he huge master bedroom with a<br>with a massive family room com<br>g, kitchen remodelling, quality<br>iling/wall and new NTI high effic<br>dworthy Park, 5 min drive to We | air from a furnace. It located on a p<br>n abundance of windows floods the<br>r/5 pc ensuite and the guest bedroc<br>ee deck just off the living room, wit<br>ther master bedroom. The loft room<br>on 5 piece ensuite, skylights, walk-i<br>plimented with the fireplace and ba<br>refinishing on hardwood floor, stair | nic radiant heating system through the<br>private CUL-DE-SAC & BACKING ONTO RAVINE<br>e elegant open-concept remodelling Chef's<br>om, a full main floor bathroom conveniently<br>th spectacular UNOBSTRUCTED VIEWS of the<br>n has skylights & custom built-in desk &<br>n closet and balcony with Ravine view! IN-<br>tr, two bedrooms. \$180,000 was spent on<br>and railing, new carpet, new light fixtures,<br>his quiet "no through traffic" location is<br>howing! |