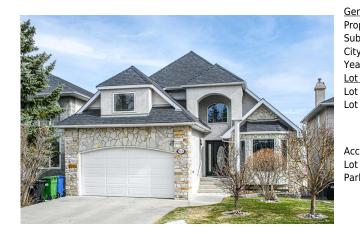

## 5638 COACH HILL Road, Calgary T3H 3K4

**Bonus Room** 

| MLS®#:  | A2118591 | Area:   | Patterson | Listing          | 04/11/24        | List Price: <b>\$1,199,000</b> |
|---------|----------|---------|-----------|------------------|-----------------|--------------------------------|
| Status: | Active   | County: | Calgary   | Date:<br>Change: | -\$100k, 02-May | Association: Fort McMurray     |

Second

| eneral Information    | <u>l</u>                                                                                |                   |           | DOM           |           |
|-----------------------|-----------------------------------------------------------------------------------------|-------------------|-----------|---------------|-----------|
| rop Type:             | Residential                                                                             |                   |           | 38            |           |
| ub Type:              | Detached                                                                                |                   |           | <u>Layout</u> |           |
| ity/Town:             | Calgary                                                                                 | Finished Floor Ar | <u>ea</u> | Beds:         | 5 (3 2 )  |
| ear Built:            | 1998                                                                                    | Abv Sqft:         | 2,367     | Baths:        | 4.0 (4 0) |
| ot Information        |                                                                                         | Low Sqft:         |           | Style:        | Bungalow  |
| ot Sz Ar:             | 4,746 sqft                                                                              | Ttl Sqft:         | 2,367     |               |           |
| ot Shape:             |                                                                                         |                   |           | Parking       |           |
|                       |                                                                                         |                   |           | Ttl Park:     | 4         |
|                       |                                                                                         |                   |           | Garage Sz:    | 4         |
| ccess:                |                                                                                         |                   |           | -             |           |
| ot Feat:<br>ark Feat: | Backs on to Park/Green Space,Cul-De-Sac,Environmental Reserve<br>Double Garage Attached |                   |           |               |           |

11`10" x 17`7"

Living Room

| Bedroom                                         | Basement                                                                                                                                                                                                                                                      | 11`10" x 12`9"                                                                                                                                                                                                                                                                                                       | <b>Bedroom</b><br>Legal/Tax/Financial                                                                                                                                                                                                                                                                                                               | Basement                                                                                                                                                                                                                                                                                                                 | 12`11" x 11`5"                                                                                                                                                                                                                                                                                                                                                                                                                                                            |
|-------------------------------------------------|---------------------------------------------------------------------------------------------------------------------------------------------------------------------------------------------------------------------------------------------------------------|----------------------------------------------------------------------------------------------------------------------------------------------------------------------------------------------------------------------------------------------------------------------------------------------------------------------|-----------------------------------------------------------------------------------------------------------------------------------------------------------------------------------------------------------------------------------------------------------------------------------------------------------------------------------------------------|--------------------------------------------------------------------------------------------------------------------------------------------------------------------------------------------------------------------------------------------------------------------------------------------------------------------------|---------------------------------------------------------------------------------------------------------------------------------------------------------------------------------------------------------------------------------------------------------------------------------------------------------------------------------------------------------------------------------------------------------------------------------------------------------------------------|
| Title:<br><b>Fee Simple</b><br>Legal Desc:      | 9411050                                                                                                                                                                                                                                                       | Zoning:<br><b>R-C1</b>                                                                                                                                                                                                                                                                                               |                                                                                                                                                                                                                                                                                                                                                     |                                                                                                                                                                                                                                                                                                                          |                                                                                                                                                                                                                                                                                                                                                                                                                                                                           |
|                                                 |                                                                                                                                                                                                                                                               |                                                                                                                                                                                                                                                                                                                      | Remarks                                                                                                                                                                                                                                                                                                                                             |                                                                                                                                                                                                                                                                                                                          |                                                                                                                                                                                                                                                                                                                                                                                                                                                                           |
| Pub Rmks:<br>Inclusions:<br>Property Listed By: | house and in-floor hea<br>with an inviting open-<br>kitchen, formal dining<br>located on the main fluc<br>CITY from Nose Hill to<br>bookshelves, ideal for<br>FLOOR HEATING WALK<br>recent update, it inclu<br>new quartz counter an<br>conveniently close to | ating in basement which is much<br>concept layout. Main floor, with<br>room& living space with light.<br>oor, providing effortless single-<br>downtown. Ascend the staircas<br>a home office or lounge area. T<br>COUT BASEMENT is developed w<br>des new roof with highest ratin<br>ad cabinets, new painting on ce | n more comfortable than forced<br>SOARING VAULTED CEILINGS, a<br>The spacious master bedroom w<br>level living. The maintenance-fr<br>e leading to bonus loft and ano<br>he huge master bedroom with a<br>with a massive family room com<br>g, kitchen remodelling, quality<br>iling/wall and new NTI high effic<br>dworthy Park, 5 min drive to We | air from a furnace. It located on a p<br>n abundance of windows floods the<br>r/5 pc ensuite and the guest bedroc<br>ee deck just off the living room, wit<br>ther master bedroom. The loft room<br>on 5 piece ensuite, skylights, walk-i<br>plimented with the fireplace and ba<br>refinishing on hardwood floor, stair | nic radiant heating system through the<br>private CUL-DE-SAC & BACKING ONTO RAVINE<br>e elegant open-concept remodelling Chef's<br>om, a full main floor bathroom conveniently<br>th spectacular UNOBSTRUCTED VIEWS of the<br>n has skylights & custom built-in desk &<br>n closet and balcony with Ravine view! IN-<br>tr, two bedrooms. \$180,000 was spent on<br>and railing, new carpet, new light fixtures,<br>his quiet "no through traffic" location is<br>howing! |