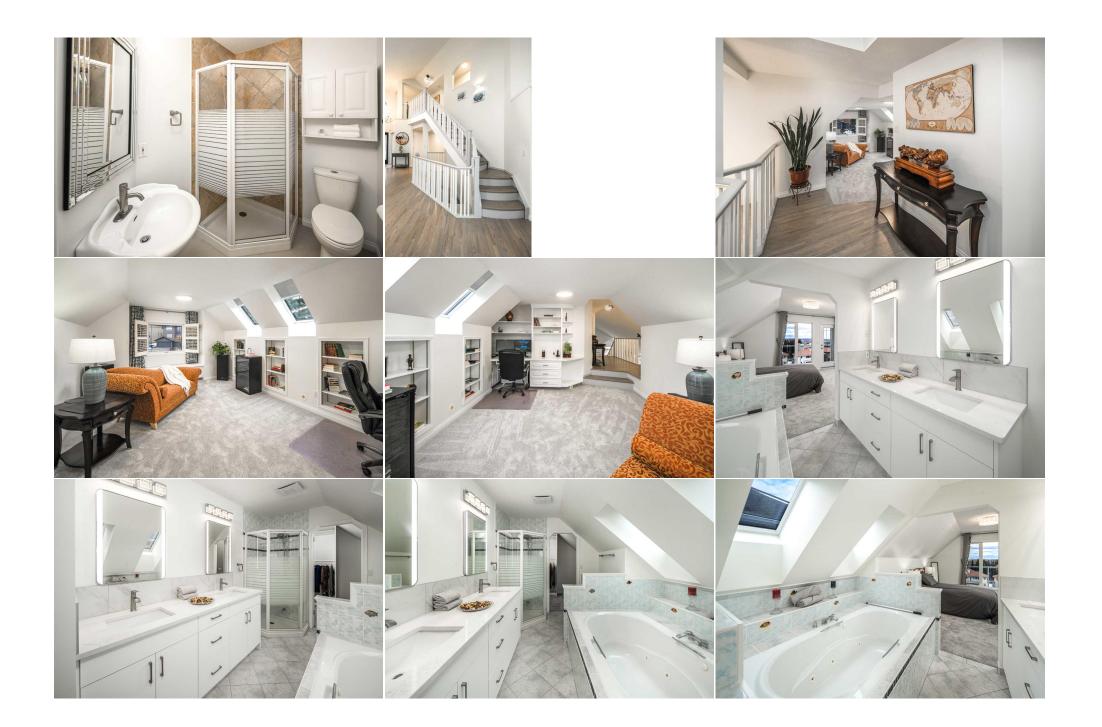

11`10" x 17`7"

Living Room

| Bedroom                                         | Basement                                                                                                                                                                                                                                                      | 11`10" x 12`9"                                                                                                                                                                                                                                                                                                       | <b>Bedroom</b><br>Legal/Tax/Financial                                                                                                                                                                                                                                                                                                               | Basement                                                                                                                                                                                                                                                                                                                 | 12`11" x 11`5"                                                                                                                                                                                                                                                                                                                                                                                                                                                            |
|-------------------------------------------------|---------------------------------------------------------------------------------------------------------------------------------------------------------------------------------------------------------------------------------------------------------------|----------------------------------------------------------------------------------------------------------------------------------------------------------------------------------------------------------------------------------------------------------------------------------------------------------------------|-----------------------------------------------------------------------------------------------------------------------------------------------------------------------------------------------------------------------------------------------------------------------------------------------------------------------------------------------------|--------------------------------------------------------------------------------------------------------------------------------------------------------------------------------------------------------------------------------------------------------------------------------------------------------------------------|---------------------------------------------------------------------------------------------------------------------------------------------------------------------------------------------------------------------------------------------------------------------------------------------------------------------------------------------------------------------------------------------------------------------------------------------------------------------------|
| Title:<br><b>Fee Simple</b><br>Legal Desc:      | 9411050                                                                                                                                                                                                                                                       | Zoning:<br><b>R-C1</b>                                                                                                                                                                                                                                                                                               |                                                                                                                                                                                                                                                                                                                                                     |                                                                                                                                                                                                                                                                                                                          |                                                                                                                                                                                                                                                                                                                                                                                                                                                                           |
|                                                 |                                                                                                                                                                                                                                                               |                                                                                                                                                                                                                                                                                                                      | Remarks                                                                                                                                                                                                                                                                                                                                             |                                                                                                                                                                                                                                                                                                                          |                                                                                                                                                                                                                                                                                                                                                                                                                                                                           |
| Pub Rmks:<br>Inclusions:<br>Property Listed By: | house and in-floor hea<br>with an inviting open-<br>kitchen, formal dining<br>located on the main fluc<br>CITY from Nose Hill to<br>bookshelves, ideal for<br>FLOOR HEATING WALK<br>recent update, it inclu<br>new quartz counter an<br>conveniently close to | ating in basement which is much<br>concept layout. Main floor, with<br>room& living space with light.<br>oor, providing effortless single-<br>downtown. Ascend the staircas<br>a home office or lounge area. T<br>COUT BASEMENT is developed w<br>des new roof with highest ratin<br>ad cabinets, new painting on ce | n more comfortable than forced<br>SOARING VAULTED CEILINGS, a<br>The spacious master bedroom w<br>level living. The maintenance-fr<br>e leading to bonus loft and ano<br>he huge master bedroom with a<br>with a massive family room com<br>g, kitchen remodelling, quality<br>iling/wall and new NTI high effic<br>dworthy Park, 5 min drive to We | air from a furnace. It located on a p<br>n abundance of windows floods the<br>r/5 pc ensuite and the guest bedroc<br>ee deck just off the living room, wit<br>ther master bedroom. The loft room<br>on 5 piece ensuite, skylights, walk-i<br>plimented with the fireplace and ba<br>refinishing on hardwood floor, stair | nic radiant heating system through the<br>private CUL-DE-SAC & BACKING ONTO RAVINE<br>e elegant open-concept remodelling Chef's<br>om, a full main floor bathroom conveniently<br>th spectacular UNOBSTRUCTED VIEWS of the<br>n has skylights & custom built-in desk &<br>n closet and balcony with Ravine view! IN-<br>tr, two bedrooms. \$180,000 was spent on<br>and railing, new carpet, new light fixtures,<br>his quiet "no through traffic" location is<br>howing! |