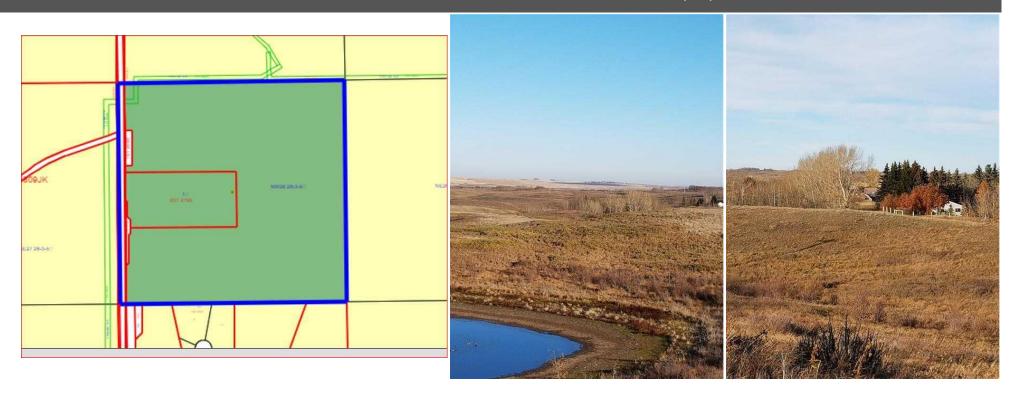

Legal/Tax/Financial

Remarks

Title: Zoning: **Fee Simple** AG-Gen

A great property in an excellent location on Lochend Rd. The land has potential for use has a country home site, an agri-business site, or a country residential subdivision. The north half of the land rolls slightly with gentle slopes and it has mountain views. It has been recently used as hayland. The south is rolling pot and kettle land and it adjoins a small country residential development on its southerly border. In 2020 Alberta Transportation upgraded the access off and onto Lochend Rd. This now provides an access capable of accommodating the traffic flow from a future subdivision.