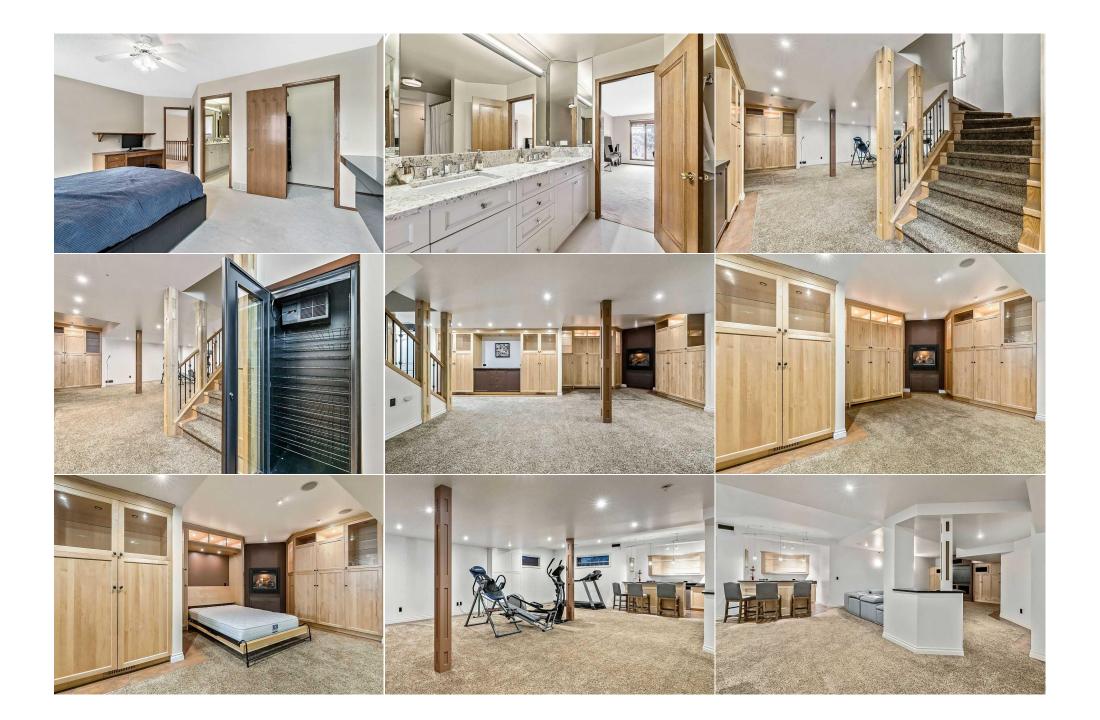

| Bedroom<br>Media Room<br>Other<br>Storage<br>2pc Bathroom<br>4pc Ensuite bath<br>3pc Bathroom | Second<br>Basement<br>Basement<br>Basement<br>Main<br>Second<br>Basement                                                                                                                                                                                                                                                                                                                                                                                                                                                                                                                                                                                                                                                                                                                                                                                                                                                                                                                                                                                                                                                                                                                                                                                                                                                                                                                                                                                                                                                                                                                                                                                                                                                                                                                                                                                                                                                                                                                                                                                                    | 13`11" x 15`10"<br>20`0" x 15`6"<br>9`6" x 10`9"<br>5`4" x 5`8"<br>4`10" x 5`9"<br>12`0" x 7`5"<br>6`11" x 11`3" | Bedroom<br>Game Room<br>Other<br>Furnace/Utility Room<br>5pc Ensuite bath<br>4pc Bathroom<br>Legal/Tax/Financial | Second<br>Basement<br>Basement<br>Basement<br>Second<br>Second | 12`11" x 17`5"<br>28`6" x 17`3"<br>7`8" x 9`6"<br>13`0" x 10`0"<br>15`6" x 9`5"<br>14`9" x 5`7" |  |  |
|-----------------------------------------------------------------------------------------------|-----------------------------------------------------------------------------------------------------------------------------------------------------------------------------------------------------------------------------------------------------------------------------------------------------------------------------------------------------------------------------------------------------------------------------------------------------------------------------------------------------------------------------------------------------------------------------------------------------------------------------------------------------------------------------------------------------------------------------------------------------------------------------------------------------------------------------------------------------------------------------------------------------------------------------------------------------------------------------------------------------------------------------------------------------------------------------------------------------------------------------------------------------------------------------------------------------------------------------------------------------------------------------------------------------------------------------------------------------------------------------------------------------------------------------------------------------------------------------------------------------------------------------------------------------------------------------------------------------------------------------------------------------------------------------------------------------------------------------------------------------------------------------------------------------------------------------------------------------------------------------------------------------------------------------------------------------------------------------------------------------------------------------------------------------------------------------|------------------------------------------------------------------------------------------------------------------|------------------------------------------------------------------------------------------------------------------|----------------------------------------------------------------|-------------------------------------------------------------------------------------------------|--|--|
| Title:<br><b>Fee Simple</b><br>Legal Desc:                                                    | 8811083                                                                                                                                                                                                                                                                                                                                                                                                                                                                                                                                                                                                                                                                                                                                                                                                                                                                                                                                                                                                                                                                                                                                                                                                                                                                                                                                                                                                                                                                                                                                                                                                                                                                                                                                                                                                                                                                                                                                                                                                                                                                     | Zoning:<br><b>R-C1</b>                                                                                           | Remarks                                                                                                          |                                                                |                                                                                                 |  |  |
| Pub Rmks:<br>Inclusions:<br>Property Listed By:                                               | Looking for an expansive home in the SW? Welcome to 12940 Candle Crescent SW in the beautiful enclave of Canyon Creek Estates. This 4 bed, 4.5 bath air-<br>conditioned executive home has all the space you need inside and out, situated on a quiet street steps from Fish Creek Park. Your cars will also have lots of space in<br>the 4-car tandem attached garage. When you enter the home look up and take note of the massive light fixture which can be lowered with an Aladdin Lift for easy<br>cleaning! On the main level, this home boasts both formal and informal living/dining options for any get-together you might hold in this elegant space. A laundry<br>room/mudroom, bathroom and office complete the first floor. Before you head upstairs, don't miss the beautiful backyard with a large inground pool surrounded by<br>a concrete-stamped patio. On the second floor, you will find an impressive primary bedroom, with a massive walk-in closet and spa-like ensuite with heated floors.<br>There is another large bedroom with its' own ensuite. Finally, the third and fourth bedrooms share a large Jack and Jill bathroom. Need more space? In the finished<br>basement, you will find a queen-sized Murphy bed if you need an extra bed for guests. Lots of extra room in the basement for a gym, games area or both! You will<br>be ready for entertaining in this rec room with a bar and expansive media/TV watching area. A storage room, a large 3-piece bathroom and an entire wall of<br>cabinets complete the basement. Most recent updates to the home include new blinds in the family room/kitchen nook(February), new carpet in family<br>room(January), basement painted 2022, HWT 2022(second one replaced in 2015). Other updates include roof(2013), basement development(2012), both furnaces<br>and all bathrooms updated approx 10 years ago. Book your showing today and start planning your first pool party!<br>Chest freezer in garage, Shelving in garage, microwave in bar in basement<br>Grassroots Realty Group |                                                                                                                  |                                                                                                                  |                                                                |                                                                                                 |  |  |