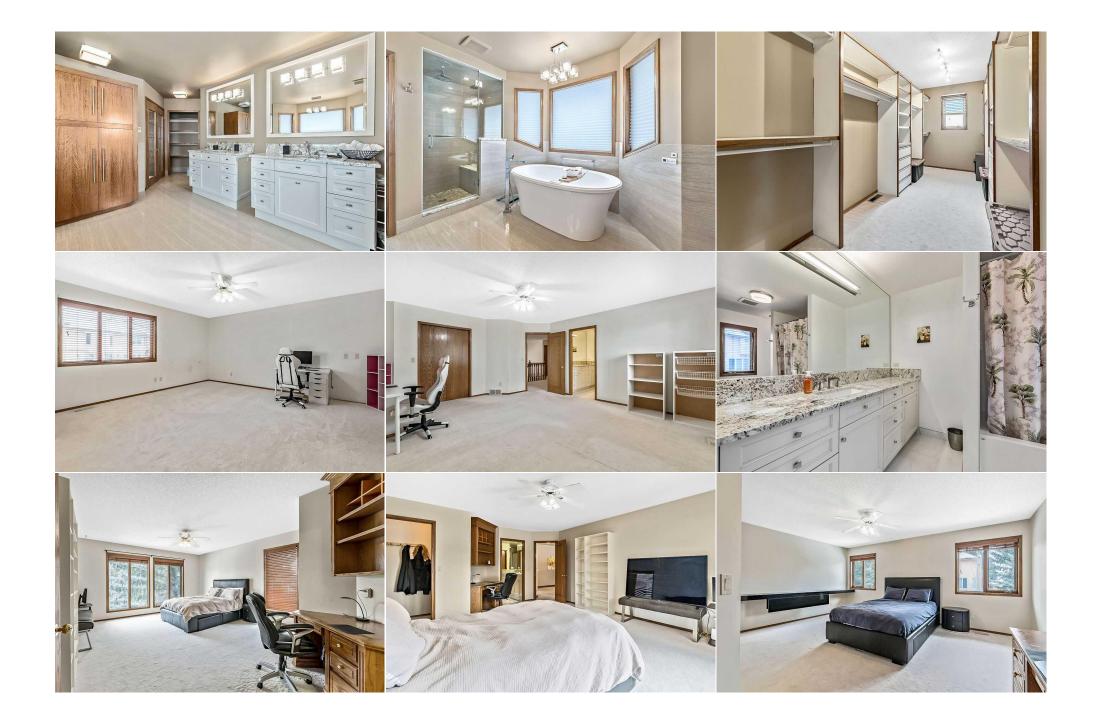

| Bedroom<br>Media Room<br>Other<br>Storage<br>2pc Bathroom<br>4pc Ensuite bath<br>3pc Bathroom | Second<br>Basement<br>Basement<br>Basement<br>Main<br>Second<br>Basement                                                                                                                                                                                                                                                                                                                                                                                                                                                                                                                                                                                                                                                                                                                                                                                                                                                                                                                                                                                                                                                                                                                                                                                                                                                                                                                                                                                                                                                                                                                                                                                                                                                                                                                                                                                                                                                                                                                                                                                                    | 13`11" x 15`10"<br>20`0" x 15`6"<br>9`6" x 10`9"<br>5`4" x 5`8"<br>4`10" x 5`9"<br>12`0" x 7`5"<br>6`11" x 11`3" | Bedroom<br>Game Room<br>Other<br>Furnace/Utility Room<br>5pc Ensuite bath<br>4pc Bathroom<br>Legal/Tax/Financial | Second<br>Basement<br>Basement<br>Basement<br>Second<br>Second | 12`11" x 17`5"<br>28`6" x 17`3"<br>7`8" x 9`6"<br>13`0" x 10`0"<br>15`6" x 9`5"<br>14`9" x 5`7" |  |  |
|-----------------------------------------------------------------------------------------------|-----------------------------------------------------------------------------------------------------------------------------------------------------------------------------------------------------------------------------------------------------------------------------------------------------------------------------------------------------------------------------------------------------------------------------------------------------------------------------------------------------------------------------------------------------------------------------------------------------------------------------------------------------------------------------------------------------------------------------------------------------------------------------------------------------------------------------------------------------------------------------------------------------------------------------------------------------------------------------------------------------------------------------------------------------------------------------------------------------------------------------------------------------------------------------------------------------------------------------------------------------------------------------------------------------------------------------------------------------------------------------------------------------------------------------------------------------------------------------------------------------------------------------------------------------------------------------------------------------------------------------------------------------------------------------------------------------------------------------------------------------------------------------------------------------------------------------------------------------------------------------------------------------------------------------------------------------------------------------------------------------------------------------------------------------------------------------|------------------------------------------------------------------------------------------------------------------|------------------------------------------------------------------------------------------------------------------|----------------------------------------------------------------|-------------------------------------------------------------------------------------------------|--|--|
| Title:<br><b>Fee Simple</b><br>Legal Desc:                                                    | 8811083                                                                                                                                                                                                                                                                                                                                                                                                                                                                                                                                                                                                                                                                                                                                                                                                                                                                                                                                                                                                                                                                                                                                                                                                                                                                                                                                                                                                                                                                                                                                                                                                                                                                                                                                                                                                                                                                                                                                                                                                                                                                     | Zoning:<br><b>R-C1</b>                                                                                           | Remarks                                                                                                          |                                                                |                                                                                                 |  |  |
| Pub Rmks:<br>Inclusions:<br>Property Listed By:                                               | Looking for an expansive home in the SW? Welcome to 12940 Candle Crescent SW in the beautiful enclave of Canyon Creek Estates. This 4 bed, 4.5 bath air-<br>conditioned executive home has all the space you need inside and out, situated on a quiet street steps from Fish Creek Park. Your cars will also have lots of space in<br>the 4-car tandem attached garage. When you enter the home look up and take note of the massive light fixture which can be lowered with an Aladdin Lift for easy<br>cleaning! On the main level, this home boasts both formal and informal living/dining options for any get-together you might hold in this elegant space. A laundry<br>room/mudroom, bathroom and office complete the first floor. Before you head upstairs, don't miss the beautiful backyard with a large inground pool surrounded by<br>a concrete-stamped patio. On the second floor, you will find an impressive primary bedroom, with a massive walk-in closet and spa-like ensuite with heated floors.<br>There is another large bedroom with its' own ensuite. Finally, the third and fourth bedrooms share a large Jack and Jill bathroom. Need more space? In the finished<br>basement, you will find a queen-sized Murphy bed if you need an extra bed for guests. Lots of extra room in the basement for a gym, games area or both! You will<br>be ready for entertaining in this rec room with a bar and expansive media/TV watching area. A storage room, a large 3-piece bathroom and an entire wall of<br>cabinets complete the basement. Most recent updates to the home include new blinds in the family room/kitchen nook(February), new carpet in family<br>room(January), basement painted 2022, HWT 2022(second one replaced in 2015). Other updates include roof(2013), basement development(2012), both furnaces<br>and all bathrooms updated approx 10 years ago. Book your showing today and start planning your first pool party!<br>Chest freezer in garage, Shelving in garage, microwave in bar in basement<br>Grassroots Realty Group |                                                                                                                  |                                                                                                                  |                                                                |                                                                                                 |  |  |