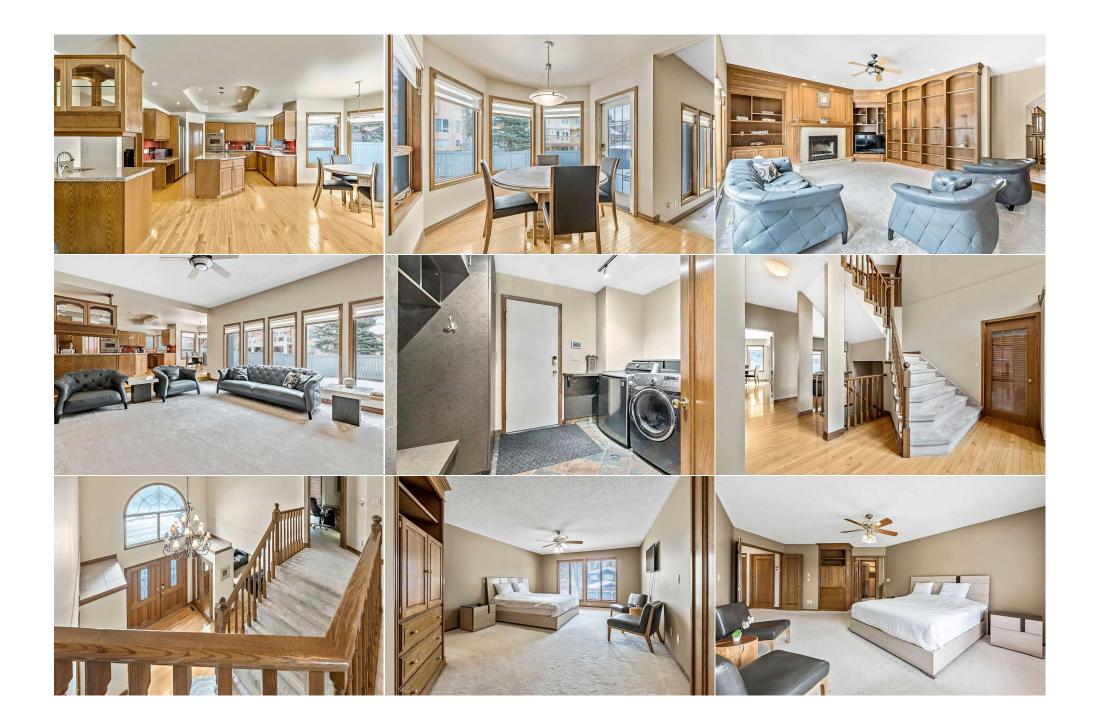

| Bedroom<br>Media Room<br>Other<br>Storage<br>2pc Bathroom<br>4pc Ensuite bath<br>3pc Bathroom | Second<br>Basement<br>Basement<br>Basement<br>Main<br>Second<br>Basement                                                                                                                                                                                                                                                                                                                                                                                                                                                                                                                                                                                                                                                                                                                                                                                                                                                                                                                                                                                                                                                                                                                                                                                                                                                                                                                                                                                                                                                                                                                                                                                                                                                                                                                                                                                                                                                                                                                                                                                                    | 13`11" x 15`10"<br>20`0" x 15`6"<br>9`6" x 10`9"<br>5`4" x 5`8"<br>4`10" x 5`9"<br>12`0" x 7`5"<br>6`11" x 11`3" | Bedroom<br>Game Room<br>Other<br>Furnace/Utility Room<br>5pc Ensuite bath<br>4pc Bathroom<br>Legal/Tax/Financial | Second<br>Basement<br>Basement<br>Basement<br>Second<br>Second | 12`11" x 17`5"<br>28`6" x 17`3"<br>7`8" x 9`6"<br>13`0" x 10`0"<br>15`6" x 9`5"<br>14`9" x 5`7" |  |  |
|-----------------------------------------------------------------------------------------------|-----------------------------------------------------------------------------------------------------------------------------------------------------------------------------------------------------------------------------------------------------------------------------------------------------------------------------------------------------------------------------------------------------------------------------------------------------------------------------------------------------------------------------------------------------------------------------------------------------------------------------------------------------------------------------------------------------------------------------------------------------------------------------------------------------------------------------------------------------------------------------------------------------------------------------------------------------------------------------------------------------------------------------------------------------------------------------------------------------------------------------------------------------------------------------------------------------------------------------------------------------------------------------------------------------------------------------------------------------------------------------------------------------------------------------------------------------------------------------------------------------------------------------------------------------------------------------------------------------------------------------------------------------------------------------------------------------------------------------------------------------------------------------------------------------------------------------------------------------------------------------------------------------------------------------------------------------------------------------------------------------------------------------------------------------------------------------|------------------------------------------------------------------------------------------------------------------|------------------------------------------------------------------------------------------------------------------|----------------------------------------------------------------|-------------------------------------------------------------------------------------------------|--|--|
| Title:<br><b>Fee Simple</b><br>Legal Desc:                                                    | 8811083                                                                                                                                                                                                                                                                                                                                                                                                                                                                                                                                                                                                                                                                                                                                                                                                                                                                                                                                                                                                                                                                                                                                                                                                                                                                                                                                                                                                                                                                                                                                                                                                                                                                                                                                                                                                                                                                                                                                                                                                                                                                     | Zoning:<br><b>R-C1</b>                                                                                           | Remarks                                                                                                          |                                                                |                                                                                                 |  |  |
| Pub Rmks:<br>Inclusions:<br>Property Listed By:                                               | Looking for an expansive home in the SW? Welcome to 12940 Candle Crescent SW in the beautiful enclave of Canyon Creek Estates. This 4 bed, 4.5 bath air-<br>conditioned executive home has all the space you need inside and out, situated on a quiet street steps from Fish Creek Park. Your cars will also have lots of space in<br>the 4-car tandem attached garage. When you enter the home look up and take note of the massive light fixture which can be lowered with an Aladdin Lift for easy<br>cleaning! On the main level, this home boasts both formal and informal living/dining options for any get-together you might hold in this elegant space. A laundry<br>room/mudroom, bathroom and office complete the first floor. Before you head upstairs, don't miss the beautiful backyard with a large inground pool surrounded by<br>a concrete-stamped patio. On the second floor, you will find an impressive primary bedroom, with a massive walk-in closet and spa-like ensuite with heated floors.<br>There is another large bedroom with its' own ensuite. Finally, the third and fourth bedrooms share a large Jack and Jill bathroom. Need more space? In the finished<br>basement, you will find a queen-sized Murphy bed if you need an extra bed for guests. Lots of extra room in the basement for a gym, games area or both! You will<br>be ready for entertaining in this rec room with a bar and expansive media/TV watching area. A storage room, a large 3-piece bathroom and an entire wall of<br>cabinets complete the basement. Most recent updates to the home include new blinds in the family room/kitchen nook(February), new carpet in family<br>room(January), basement painted 2022, HWT 2022(second one replaced in 2015). Other updates include roof(2013), basement development(2012), both furnaces<br>and all bathrooms updated approx 10 years ago. Book your showing today and start planning your first pool party!<br>Chest freezer in garage, Shelving in garage, microwave in bar in basement<br>Grassroots Realty Group |                                                                                                                  |                                                                                                                  |                                                                |                                                                                                 |  |  |