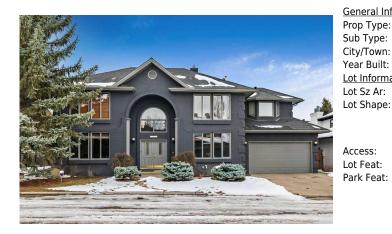

## 12940 CANDLE Crescent, Calgary T2W 5R9

| MLS®#:  | A2118602 | Area:   | Canyon Meadows | Listing          | 04/02/24       | List Price: <b>\$1,349,000</b> |
|---------|----------|---------|----------------|------------------|----------------|--------------------------------|
| Status: | Active   | County: | Calgary        | Date:<br>Change: | -\$51k, 14-May | Association: Fort McMurray     |

| eral Information | 1                                                            |                   |       | DOM           |           |
|------------------|--------------------------------------------------------------|-------------------|-------|---------------|-----------|
| o Type:          | Residential                                                  |                   |       | 47            |           |
| Type:            | Detached                                                     |                   |       | <u>Layout</u> |           |
| /Town:           | Calgary                                                      | Finished Floor Ar | ea    | Beds:         | 4 (4 )    |
| r Built:         | 1989                                                         | Abv Sqft:         | 3,711 | Baths:        | 4.5 (4 1) |
| Information      |                                                              | Low Sqft:         |       | Style:        | 2 Storey  |
| Sz Ar:           | 7,362 sqft                                                   | Ttl Sqft:         | 3,711 |               |           |
| Shape:           |                                                              |                   |       | Parking       |           |
|                  |                                                              |                   |       | Ttl Park:     | 6         |
|                  |                                                              |                   |       | Garage Sz:    | 4         |
| ess:             |                                                              |                   |       | 5             |           |
| Feat:            | Back Yard,Few Trees,Front Yard,Landscaped,Level              |                   |       |               |           |
| k Feat:          | Concrete Driveway,Driveway,Front Drive,Quad or More Attached |                   |       |               |           |