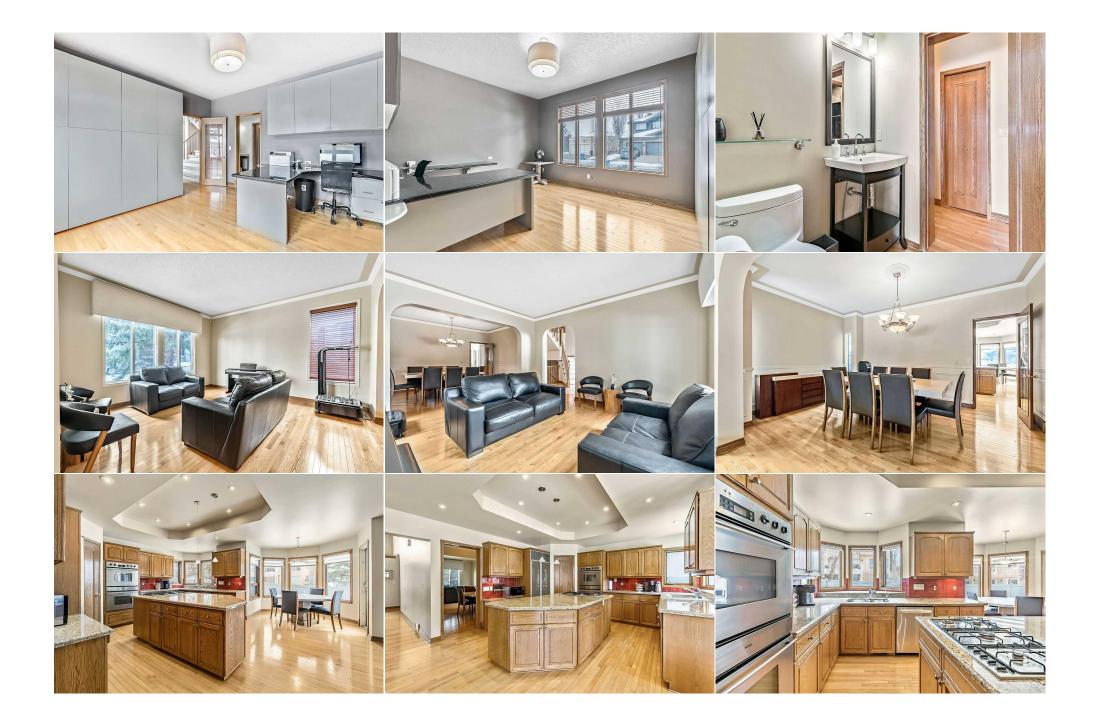

| Bedroom<br>Media Room<br>Other<br>Storage<br>2pc Bathroom<br>4pc Ensuite bath<br>3pc Bathroom | Second<br>Basement<br>Basement<br>Basement<br>Main<br>Second<br>Basement                                                                                                                                                                                                                                                                                                                                                                                                                                                                                                                                                                                                                                                                                                                                                                                                                                                                                                                                                                                                                                                                                                                                                                                                                                                                                                                                                                                                                                                                                                                                                                                                                                                                                                                                                                                                                                                                                                                                                                                                    | 13`11" x 15`10"<br>20`0" x 15`6"<br>9`6" x 10`9"<br>5`4" x 5`8"<br>4`10" x 5`9"<br>12`0" x 7`5"<br>6`11" x 11`3" | Bedroom<br>Game Room<br>Other<br>Furnace/Utility Room<br>5pc Ensuite bath<br>4pc Bathroom<br>Legal/Tax/Financial | Second<br>Basement<br>Basement<br>Basement<br>Second<br>Second | 12`11" x 17`5"<br>28`6" x 17`3"<br>7`8" x 9`6"<br>13`0" x 10`0"<br>15`6" x 9`5"<br>14`9" x 5`7" |  |  |
|-----------------------------------------------------------------------------------------------|-----------------------------------------------------------------------------------------------------------------------------------------------------------------------------------------------------------------------------------------------------------------------------------------------------------------------------------------------------------------------------------------------------------------------------------------------------------------------------------------------------------------------------------------------------------------------------------------------------------------------------------------------------------------------------------------------------------------------------------------------------------------------------------------------------------------------------------------------------------------------------------------------------------------------------------------------------------------------------------------------------------------------------------------------------------------------------------------------------------------------------------------------------------------------------------------------------------------------------------------------------------------------------------------------------------------------------------------------------------------------------------------------------------------------------------------------------------------------------------------------------------------------------------------------------------------------------------------------------------------------------------------------------------------------------------------------------------------------------------------------------------------------------------------------------------------------------------------------------------------------------------------------------------------------------------------------------------------------------------------------------------------------------------------------------------------------------|------------------------------------------------------------------------------------------------------------------|------------------------------------------------------------------------------------------------------------------|----------------------------------------------------------------|-------------------------------------------------------------------------------------------------|--|--|
| Title:<br><b>Fee Simple</b><br>Legal Desc:                                                    | 8811083                                                                                                                                                                                                                                                                                                                                                                                                                                                                                                                                                                                                                                                                                                                                                                                                                                                                                                                                                                                                                                                                                                                                                                                                                                                                                                                                                                                                                                                                                                                                                                                                                                                                                                                                                                                                                                                                                                                                                                                                                                                                     | Zoning:<br><b>R-C1</b>                                                                                           | Remarks                                                                                                          |                                                                |                                                                                                 |  |  |
| Pub Rmks:<br>Inclusions:<br>Property Listed By:                                               | Looking for an expansive home in the SW? Welcome to 12940 Candle Crescent SW in the beautiful enclave of Canyon Creek Estates. This 4 bed, 4.5 bath air-<br>conditioned executive home has all the space you need inside and out, situated on a quiet street steps from Fish Creek Park. Your cars will also have lots of space in<br>the 4-car tandem attached garage. When you enter the home look up and take note of the massive light fixture which can be lowered with an Aladdin Lift for easy<br>cleaning! On the main level, this home boasts both formal and informal living/dining options for any get-together you might hold in this elegant space. A laundry<br>room/mudroom, bathroom and office complete the first floor. Before you head upstairs, don't miss the beautiful backyard with a large inground pool surrounded by<br>a concrete-stamped patio. On the second floor, you will find an impressive primary bedroom, with a massive walk-in closet and spa-like ensuite with heated floors.<br>There is another large bedroom with its' own ensuite. Finally, the third and fourth bedrooms share a large Jack and Jill bathroom. Need more space? In the finished<br>basement, you will find a queen-sized Murphy bed if you need an extra bed for guests. Lots of extra room in the basement for a gym, games area or both! You will<br>be ready for entertaining in this rec room with a bar and expansive media/TV watching area. A storage room, a large 3-piece bathroom and an entire wall of<br>cabinets complete the basement. Most recent updates to the home include new blinds in the family room/kitchen nook(February), new carpet in family<br>room(January), basement painted 2022, HWT 2022(second one replaced in 2015). Other updates include roof(2013), basement development(2012), both furnaces<br>and all bathrooms updated approx 10 years ago. Book your showing today and start planning your first pool party!<br>Chest freezer in garage, Shelving in garage, microwave in bar in basement<br>Grassroots Realty Group |                                                                                                                  |                                                                                                                  |                                                                |                                                                                                 |  |  |