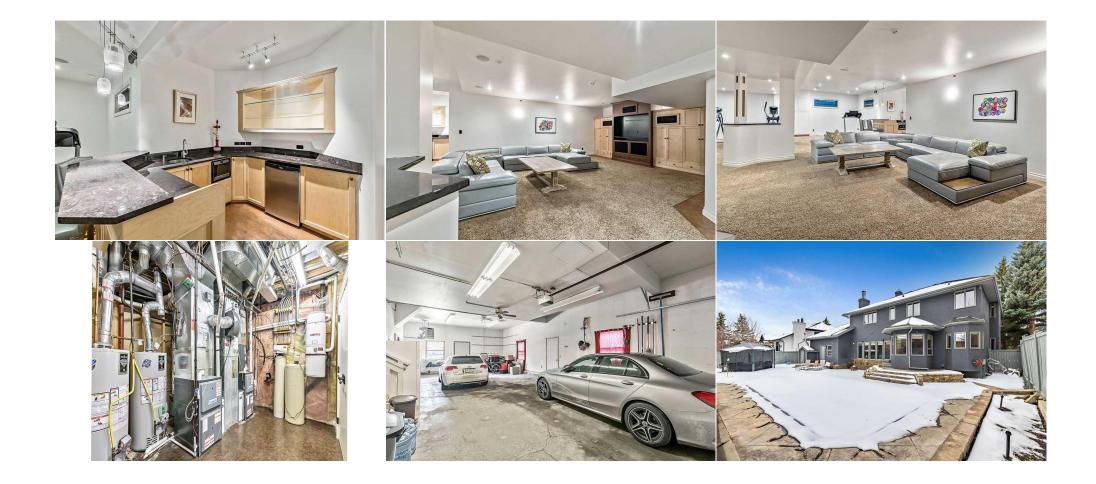

| Bedroom<br>Media Room<br>Other<br>Storage<br>2pc Bathroom<br>4pc Ensuite bath<br>3pc Bathroom | Second<br>Basement<br>Basement<br>Basement<br>Main<br>Second<br>Basement                                                                                                                                                                                                                                                                                                                                                                                                                                                                                                                                                                                                                                                                                                                                                                                                                                                                                                                                                                                                                                                                                                                                                                                                                                                                                                                                                                                                                                                                                                                                                                                                                                                                                                                                                                                                                                                                                                                                                                                                    | 13`11" x 15`10"<br>20`0" x 15`6"<br>9`6" x 10`9"<br>5`4" x 5`8"<br>4`10" x 5`9"<br>12`0" x 7`5"<br>6`11" x 11`3" | Bedroom<br>Game Room<br>Other<br>Furnace/Utility Room<br>5pc Ensuite bath<br>4pc Bathroom<br>Legal/Tax/Financial | Second<br>Basement<br>Basement<br>Basement<br>Second<br>Second | 12`11" x 17`5"<br>28`6" x 17`3"<br>7`8" x 9`6"<br>13`0" x 10`0"<br>15`6" x 9`5"<br>14`9" x 5`7" |  |  |
|-----------------------------------------------------------------------------------------------|-----------------------------------------------------------------------------------------------------------------------------------------------------------------------------------------------------------------------------------------------------------------------------------------------------------------------------------------------------------------------------------------------------------------------------------------------------------------------------------------------------------------------------------------------------------------------------------------------------------------------------------------------------------------------------------------------------------------------------------------------------------------------------------------------------------------------------------------------------------------------------------------------------------------------------------------------------------------------------------------------------------------------------------------------------------------------------------------------------------------------------------------------------------------------------------------------------------------------------------------------------------------------------------------------------------------------------------------------------------------------------------------------------------------------------------------------------------------------------------------------------------------------------------------------------------------------------------------------------------------------------------------------------------------------------------------------------------------------------------------------------------------------------------------------------------------------------------------------------------------------------------------------------------------------------------------------------------------------------------------------------------------------------------------------------------------------------|------------------------------------------------------------------------------------------------------------------|------------------------------------------------------------------------------------------------------------------|----------------------------------------------------------------|-------------------------------------------------------------------------------------------------|--|--|
| Title:<br><b>Fee Simple</b><br>Legal Desc:                                                    | 8811083                                                                                                                                                                                                                                                                                                                                                                                                                                                                                                                                                                                                                                                                                                                                                                                                                                                                                                                                                                                                                                                                                                                                                                                                                                                                                                                                                                                                                                                                                                                                                                                                                                                                                                                                                                                                                                                                                                                                                                                                                                                                     | Zoning:<br><b>R-C1</b>                                                                                           | Remarks                                                                                                          |                                                                |                                                                                                 |  |  |
| Pub Rmks:<br>Inclusions:<br>Property Listed By:                                               | Looking for an expansive home in the SW? Welcome to 12940 Candle Crescent SW in the beautiful enclave of Canyon Creek Estates. This 4 bed, 4.5 bath air-<br>conditioned executive home has all the space you need inside and out, situated on a quiet street steps from Fish Creek Park. Your cars will also have lots of space in<br>the 4-car tandem attached garage. When you enter the home look up and take note of the massive light fixture which can be lowered with an Aladdin Lift for easy<br>cleaning! On the main level, this home boasts both formal and informal living/dining options for any get-together you might hold in this elegant space. A laundry<br>room/mudroom, bathroom and office complete the first floor. Before you head upstairs, don't miss the beautiful backyard with a large inground pool surrounded by<br>a concrete-stamped patio. On the second floor, you will find an impressive primary bedroom, with a massive walk-in closet and spa-like ensuite with heated floors.<br>There is another large bedroom with its' own ensuite. Finally, the third and fourth bedrooms share a large Jack and Jill bathroom. Need more space? In the finished<br>basement, you will find a queen-sized Murphy bed if you need an extra bed for guests. Lots of extra room in the basement for a gym, games area or both! You will<br>be ready for entertaining in this rec room with a bar and expansive media/TV watching area. A storage room, a large 3-piece bathroom and an entire wall of<br>cabinets complete the basement. Most recent updates to the home include new blinds in the family room/kitchen nook(February), new carpet in family<br>room(January), basement painted 2022, HWT 2022(second one replaced in 2015). Other updates include roof(2013), basement development(2012), both furnaces<br>and all bathrooms updated approx 10 years ago. Book your showing today and start planning your first pool party!<br>Chest freezer in garage, Shelving in garage, microwave in bar in basement<br>Grassroots Realty Group |                                                                                                                  |                                                                                                                  |                                                                |                                                                                                 |  |  |