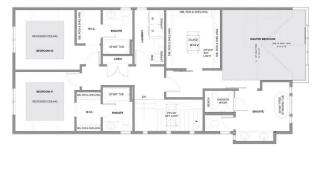

| Room              | Level    | Dimensions    | <u>Room</u>      | Level    | <u>Dimensions</u> |
|-------------------|----------|---------------|------------------|----------|-------------------|
| Living Room       | Main     | 16`9" x 15`0" | Kitchen          | Main     | 18`0" x 10`9"     |
| Pantry            | Main     | 6`6" x 5`8"   | Dining Room      | Main     | 13`0" x 12`0"     |
| Bedroom - Primary | Second   | 15`0" x 15`0" | Walk-In Closet   | Second   | 10`9" x 9`11"     |
| Bedroom           | Second   | 11`1" x 11`0" | Bedroom          | Second   | 11`0" x 10`11"    |
| Laundry           | Second   | 10`1" x 5`3"  | Bedroom          | Basement | 11`0" x 10`6"     |
| Office            | Basement | 10`1" x 9`1"  | Exercise Room    | Basement | 14`7" x 10`1"     |
| Game Room         | Basement | 22`8" x 20`0" | 2pc Bathroom     | Main     |                   |
| 5pc Ensuite bath  | Second   |               | 4pc Ensuite bath | Second   |                   |
| 3pc Bathroom      | Basement |               |                  |          |                   |

|                                                 | Legal/Tax/Financial                                                                                                                                                                                                                                                                                                                                                                                                                                                                                                                                                                                                                                                                                                                                                                                                                                                                                                                                                                                                                                                                                                                                                                                                                                                                                                                                                                                                                                                                                                                                                                                                                                                                                                                                                                                                                                                                                                                                                                                                                                                                                                                                                |                                                              |  |  |  |  |
|-------------------------------------------------|--------------------------------------------------------------------------------------------------------------------------------------------------------------------------------------------------------------------------------------------------------------------------------------------------------------------------------------------------------------------------------------------------------------------------------------------------------------------------------------------------------------------------------------------------------------------------------------------------------------------------------------------------------------------------------------------------------------------------------------------------------------------------------------------------------------------------------------------------------------------------------------------------------------------------------------------------------------------------------------------------------------------------------------------------------------------------------------------------------------------------------------------------------------------------------------------------------------------------------------------------------------------------------------------------------------------------------------------------------------------------------------------------------------------------------------------------------------------------------------------------------------------------------------------------------------------------------------------------------------------------------------------------------------------------------------------------------------------------------------------------------------------------------------------------------------------------------------------------------------------------------------------------------------------------------------------------------------------------------------------------------------------------------------------------------------------------------------------------------------------------------------------------------------------|--------------------------------------------------------------|--|--|--|--|
| Title:<br>Fee Simple<br>Legal Desc:             | Zoning:<br>R-C2<br>TBV                                                                                                                                                                                                                                                                                                                                                                                                                                                                                                                                                                                                                                                                                                                                                                                                                                                                                                                                                                                                                                                                                                                                                                                                                                                                                                                                                                                                                                                                                                                                                                                                                                                                                                                                                                                                                                                                                                                                                                                                                                                                                                                                             |                                                              |  |  |  |  |
| Pub Rmks:<br>Inclusions:<br>Property Listed By: | You'll love your new DETACHED INFILL on a quiet street in sought-after INGLEWOOD! Steps from the Inglewood Aquatic Centre, Good News Coffee, Mills Park<br>Playground, the Bow River Pathway system, and just a block away from 9th Ave, you're in a dream location that will perfectly match your family's lifestyle! The<br>highly desirable location is only improved upon by this home's fantastic layout, with room for all the kids plus some. The curb appeal, highlighted by the welco<br>and timeless RED BRICK exterior, welcomes you into a grand foyer with direct access to the front dining room. 10-ft ceilings and wide plank-engineered hardw<br>flooring span the entire level into the spacious shared kitchen and family room area, with a convenient walkthrough BUTLER'S PANTRY into the dining room. T<br>luxury kitchen offers you tons of space for hosting holiday dinners and making memories, with an oversized central island with an endless quartz counterop, a<br>basin undermount sink, full-height cabinetry, tons of lower drawers, and that lovely walk-through pantry w/ prep sink, additional cabinetry, plus a WALK-IN PA<br>w/ custom built-in! The family room enjoys an inset gas fireplace w/ shelving and panelled wall, with direct access to the back deck through large sliding glass<br>doors. A rear mudroom with a built-in closet and bench takes you outside to the detached TRIPLE CAR GARAGE, while an elegant powder room finishes off the if<br>floor. Upstairs, you're immediately greeted by the upscale primary suite featuring a high vaulted ceiling, a large window, a massive walk-in closet w/ built-in<br>shelving, an island, and SKYLIGHT, and an incredible 5-pc ensuite w/ an elegant soaker tub, a fully tiled stand-up shower with a bench, dual vanity w/ quartz<br>counter, heated tile floors, and a private water closet. The two secondary bedrooms are both junior suites with recessed ceilings, walk-in closets, and modern<br>ensuites. Finishing off the upper floor is the good-sized laundry room w/ a sink, quartz counter, and tile floor. Downstairs, the living space seems | oming<br>vood<br>The<br>a dual<br>ANTRY<br>main<br>4-pc<br>a |  |  |  |  |