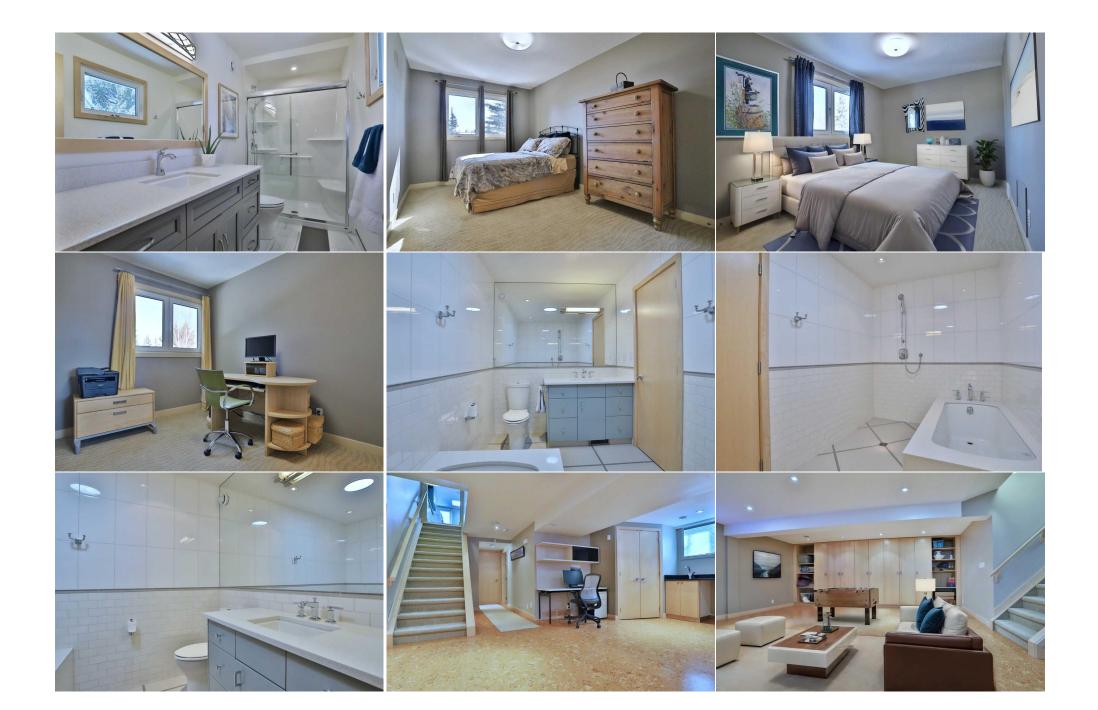

| Game Room                                       | Basement                                                                                                                                                                                                                                                                                                                                            | 32`3" x 29`4"                                                                                                                                                                                                                                                                                                                                                                                                                                                                                | <b>Bedroom</b><br>Legal/Tax/Financial                                                                                                                                                                                                                                                                                                                                                                                                          | Basement                                                                                                                                                                                                                                                                                                                                                                                                                                                                      | 13`0" x 10`9"                                                                                                                                                                                                                                                                                                                                                                                                                                                                                                                                                                                                                                         |
|-------------------------------------------------|-----------------------------------------------------------------------------------------------------------------------------------------------------------------------------------------------------------------------------------------------------------------------------------------------------------------------------------------------------|----------------------------------------------------------------------------------------------------------------------------------------------------------------------------------------------------------------------------------------------------------------------------------------------------------------------------------------------------------------------------------------------------------------------------------------------------------------------------------------------|------------------------------------------------------------------------------------------------------------------------------------------------------------------------------------------------------------------------------------------------------------------------------------------------------------------------------------------------------------------------------------------------------------------------------------------------|-------------------------------------------------------------------------------------------------------------------------------------------------------------------------------------------------------------------------------------------------------------------------------------------------------------------------------------------------------------------------------------------------------------------------------------------------------------------------------|-------------------------------------------------------------------------------------------------------------------------------------------------------------------------------------------------------------------------------------------------------------------------------------------------------------------------------------------------------------------------------------------------------------------------------------------------------------------------------------------------------------------------------------------------------------------------------------------------------------------------------------------------------|
| Title:<br>Fee Simple<br>Legal Desc:             | 557LK                                                                                                                                                                                                                                                                                                                                               | Zoning:<br><b>R-C1</b>                                                                                                                                                                                                                                                                                                                                                                                                                                                                       | Remarks                                                                                                                                                                                                                                                                                                                                                                                                                                        |                                                                                                                                                                                                                                                                                                                                                                                                                                                                               |                                                                                                                                                                                                                                                                                                                                                                                                                                                                                                                                                                                                                                                       |
| Pub Rmks:<br>Inclusions:<br>Property Listed By: | bedrooms & walnut flo<br>family-oriented floorpl<br>gorgeous maple kitche<br>including Miele dishwa<br>from the dining nook a<br>built-in wardrobe & the<br>floor-to-ceiling tile sur<br>walk-in shower & smas<br>floor also has a fantast<br>on-demand tankless w<br>organizers, low-flow/du<br>off-leash area with the<br>Mall, Foothills Medical | ors, maple woodwork & doors,<br>an featuring inviting living room<br>in has custom cabinetry with so<br>asher, built-in convection oven a<br>are garden doors leading out on<br>e ensuite - renovated in 2020-2<br>round, separate soaker tub & s<br>shing rec room area with wall-to<br>tic laundry/mudroom complete<br>ater system were done in 2018<br>ual-flush toilets, 2 furnaces, hea<br>winding Bow River Pathway sy<br>Centre & downtown.<br>ystem hardware, wall-mounted<br>c room | 2 fireplaces & extensive improve<br>m with West-facing bow window,<br>oft-close drawers & doors, granit<br>& cooktop stove. The sun-drench<br>to the backyard deck. Upstairs t<br>021, has an oversized walk-in sh<br>hower. The lower level - with con<br>o-wall cabinets, granite-topped with<br>built-in cabinets, sink & Ele<br>. Additional features & extras: H<br>at recovery ventilation & Contro<br>rstem overlooking the river, & or | ements including roof, tankless war<br>which is open to the formal dining<br>the countertops & backsplash, impor-<br>ted family room has a wood-burning<br>there are 4 lovely bedrooms & 2 ful<br>tower & quartz-topped vanity. The<br>rk floors, is finished with a 5th bedr<br>wet bar, built-in desk & remote-con-<br>ctrolux washer/Kenmore dryer. Bot<br>unter Douglas blinds & built-in ceil<br>4 automation/networking system.<br>hly minutes to top-rated schools & b | ed two storey home, offering a total of 5<br>ter system, windows & wiring. Wonderful<br>room making entertaining a breeze. The<br>ted "Lazy Susan" & upgraded appliances<br>g fireplace accented by built-in cabinets, &<br>l baths; the private owners' retreat enjoys a<br>renovated family bath has quartz counters &<br>room with loads of storage, full bath with<br>trolled fireplace with granite-surround. Main<br>the roof (Meerkat Roofing) & the Nortiz<br>ing speakers, irrigation system, closet<br>Walking distance to the Bowmont Park &<br>University of Calgary, shopping at Market<br>BQ & firepit, all Control4 automation/network |