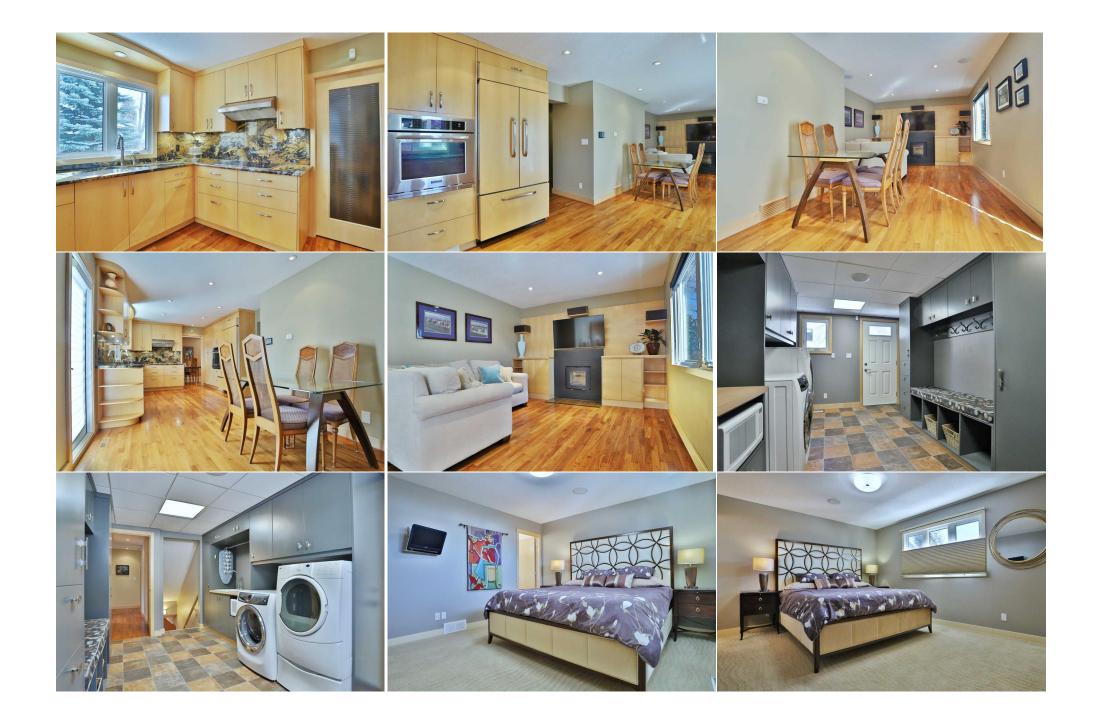

| Game Room                                       | Basement                                                                                                                                                                                                                                                                                                                                            | 32`3" x 29`4"                                                                                                                                                                                                                                                                                                                                                                                                                                                                                | <b>Bedroom</b><br>Legal/Tax/Financial                                                                                                                                                                                                                                                                                                                                                                                                          | Basement                                                                                                                                                                                                                                                                                                                                                                                                                                                                      | 13`0" x 10`9"                                                                                                                                                                                                                                                                                                                                                                                                                                                                                                                                                                                                                                         |
|-------------------------------------------------|-----------------------------------------------------------------------------------------------------------------------------------------------------------------------------------------------------------------------------------------------------------------------------------------------------------------------------------------------------|----------------------------------------------------------------------------------------------------------------------------------------------------------------------------------------------------------------------------------------------------------------------------------------------------------------------------------------------------------------------------------------------------------------------------------------------------------------------------------------------|------------------------------------------------------------------------------------------------------------------------------------------------------------------------------------------------------------------------------------------------------------------------------------------------------------------------------------------------------------------------------------------------------------------------------------------------|-------------------------------------------------------------------------------------------------------------------------------------------------------------------------------------------------------------------------------------------------------------------------------------------------------------------------------------------------------------------------------------------------------------------------------------------------------------------------------|-------------------------------------------------------------------------------------------------------------------------------------------------------------------------------------------------------------------------------------------------------------------------------------------------------------------------------------------------------------------------------------------------------------------------------------------------------------------------------------------------------------------------------------------------------------------------------------------------------------------------------------------------------|
| Title:<br>Fee Simple<br>Legal Desc:             | 557LK                                                                                                                                                                                                                                                                                                                                               | Zoning:<br><b>R-C1</b>                                                                                                                                                                                                                                                                                                                                                                                                                                                                       | Remarks                                                                                                                                                                                                                                                                                                                                                                                                                                        |                                                                                                                                                                                                                                                                                                                                                                                                                                                                               |                                                                                                                                                                                                                                                                                                                                                                                                                                                                                                                                                                                                                                                       |
| Pub Rmks:<br>Inclusions:<br>Property Listed By: | bedrooms & walnut flo<br>family-oriented floorpl<br>gorgeous maple kitche<br>including Miele dishwa<br>from the dining nook a<br>built-in wardrobe & the<br>floor-to-ceiling tile sur<br>walk-in shower & smas<br>floor also has a fantast<br>on-demand tankless w<br>organizers, low-flow/du<br>off-leash area with the<br>Mall, Foothills Medical | ors, maple woodwork & doors,<br>an featuring inviting living room<br>in has custom cabinetry with so<br>asher, built-in convection oven a<br>are garden doors leading out on<br>e ensuite - renovated in 2020-2<br>round, separate soaker tub & s<br>shing rec room area with wall-to<br>tic laundry/mudroom complete<br>ater system were done in 2018<br>ual-flush toilets, 2 furnaces, hea<br>winding Bow River Pathway sy<br>Centre & downtown.<br>ystem hardware, wall-mounted<br>c room | 2 fireplaces & extensive improve<br>m with West-facing bow window,<br>oft-close drawers & doors, granit<br>& cooktop stove. The sun-drench<br>to the backyard deck. Upstairs t<br>021, has an oversized walk-in sh<br>hower. The lower level - with con<br>o-wall cabinets, granite-topped with<br>built-in cabinets, sink & Ele<br>. Additional features & extras: H<br>at recovery ventilation & Contro<br>rstem overlooking the river, & or | ements including roof, tankless war<br>which is open to the formal dining<br>the countertops & backsplash, impor-<br>ted family room has a wood-burning<br>there are 4 lovely bedrooms & 2 ful<br>tower & quartz-topped vanity. The<br>rk floors, is finished with a 5th bedr<br>wet bar, built-in desk & remote-con-<br>ctrolux washer/Kenmore dryer. Bot<br>unter Douglas blinds & built-in ceil<br>4 automation/networking system.<br>hly minutes to top-rated schools & b | ed two storey home, offering a total of 5<br>ter system, windows & wiring. Wonderful<br>room making entertaining a breeze. The<br>ted "Lazy Susan" & upgraded appliances<br>g fireplace accented by built-in cabinets, &<br>l baths; the private owners' retreat enjoys a<br>renovated family bath has quartz counters &<br>room with loads of storage, full bath with<br>trolled fireplace with granite-surround. Main<br>the roof (Meerkat Roofing) & the Nortiz<br>ing speakers, irrigation system, closet<br>Walking distance to the Bowmont Park &<br>University of Calgary, shopping at Market<br>BQ & firepit, all Control4 automation/network |