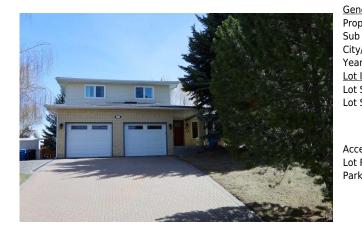

## 232 VARSITY Crescent, Calgary T3B 2Z6

| MLS®#:  | A2118817 | Area:   | Varsity | Listing<br>Date: | 04/04/24       | List Price: <b>\$1,249,900</b> |
|---------|----------|---------|---------|------------------|----------------|--------------------------------|
| Status: | Active   | County: | Calgary | Change:          | -\$50k, 03-May | Association: Fort McMurray     |

| neral Information | <u>1</u>                                                                      |                   |       | DOM           |           |  |
|-------------------|-------------------------------------------------------------------------------|-------------------|-------|---------------|-----------|--|
| ор Туре:          | Residential                                                                   |                   |       | 45            |           |  |
| b Type:           | Detached                                                                      |                   |       | <u>Layout</u> |           |  |
| y/Town:           | Calgary                                                                       | Finished Floor Ar | ea    | Beds:         | 5(41)     |  |
| ar Built:         | 1972                                                                          | Abv Sqft:         | 2,083 | Baths:        | 3.5 (3 1) |  |
| t Information     |                                                                               | Low Sqft:         |       | Style:        | 2 Storey  |  |
| t Sz Ar:          | 9,526 sqft                                                                    | Ttl Sqft:         | 2,083 |               |           |  |
| t Shape:          |                                                                               |                   |       | Parking       |           |  |
|                   |                                                                               |                   |       | Ttl Park:     | 6         |  |
|                   |                                                                               |                   |       | Garage Sz:    | 2         |  |
| cess:             |                                                                               |                   |       | 5             |           |  |
| t Feat:           | Back Yard,Front Yard,Garden,Landscaped,Underground Sprinklers,Rectangular Lot |                   |       |               |           |  |
| rk Feat:          | Double Garage Attached, Garage Faces Front, Oversized                         |                   |       |               |           |  |