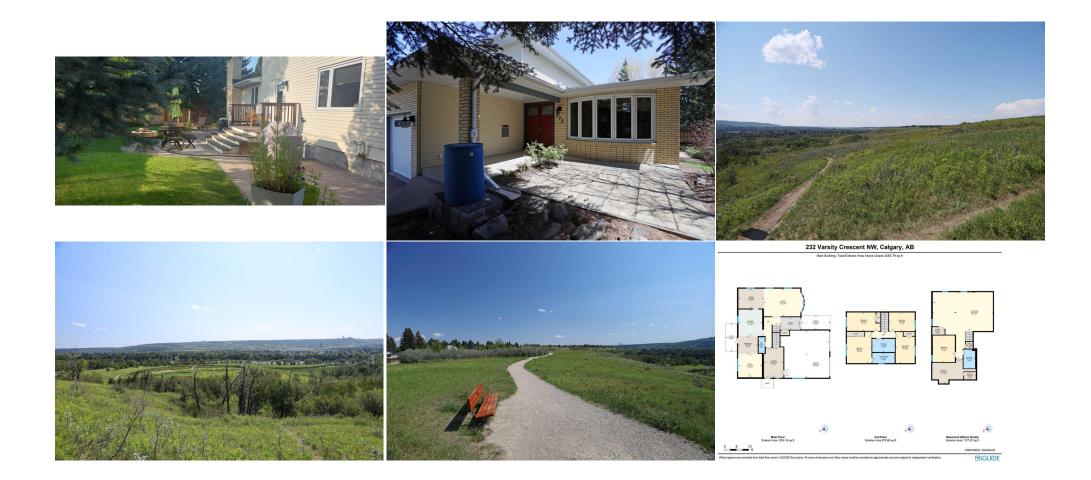

## 232 VARSITY Crescent, Calgary T3B 2Z6

| MLS®#:  | A2118817 | Area:   | Varsity | Listing<br>Date: | 04/04/24       | List Price: <b>\$1,249,900</b> |
|---------|----------|---------|---------|------------------|----------------|--------------------------------|
| Status: | Active   | County: | Calgary | Change:          | -\$50k, 03-May | Association: Fort McMurray     |

| neral Information | <u>1</u>                                                                      |                   |       | DOM           |           |  |
|-------------------|-------------------------------------------------------------------------------|-------------------|-------|---------------|-----------|--|
| ор Туре:          | Residential                                                                   |                   |       | 45            |           |  |
| b Type:           | Detached                                                                      |                   |       | <u>Layout</u> |           |  |
| y/Town:           | Calgary                                                                       | Finished Floor Ar | ea    | Beds:         | 5(41)     |  |
| ar Built:         | 1972                                                                          | Abv Sqft:         | 2,083 | Baths:        | 3.5 (3 1) |  |
| t Information     |                                                                               | Low Sqft:         |       | Style:        | 2 Storey  |  |
| t Sz Ar:          | 9,526 sqft                                                                    | Ttl Sqft:         | 2,083 |               |           |  |
| t Shape:          |                                                                               |                   |       | Parking       |           |  |
|                   |                                                                               |                   |       | Ttl Park:     | 6         |  |
|                   |                                                                               |                   |       | Garage Sz:    | 2         |  |
| cess:             |                                                                               |                   |       | 5             |           |  |
| t Feat:           | Back Yard,Front Yard,Garden,Landscaped,Underground Sprinklers,Rectangular Lot |                   |       |               |           |  |
| rk Feat:          | Double Garage Attached, Garage Faces Front, Oversized                         |                   |       |               |           |  |

| Game Room                                       | Basement                                                                                                                                                                                                                                                                                                                                            | 32`3" x 29`4"                                                                                                                                                                                                                                                                                                                                                                                                                                                                                | <b>Bedroom</b><br>Legal/Tax/Financial                                                                                                                                                                                                                                                                                                                                                                                                          | Basement                                                                                                                                                                                                                                                                                                                                                                                                                                                                      | 13`0" x 10`9"                                                                                                                                                                                                                                                                                                                                                                                                                                                                                                                                                                                                                                         |
|-------------------------------------------------|-----------------------------------------------------------------------------------------------------------------------------------------------------------------------------------------------------------------------------------------------------------------------------------------------------------------------------------------------------|----------------------------------------------------------------------------------------------------------------------------------------------------------------------------------------------------------------------------------------------------------------------------------------------------------------------------------------------------------------------------------------------------------------------------------------------------------------------------------------------|------------------------------------------------------------------------------------------------------------------------------------------------------------------------------------------------------------------------------------------------------------------------------------------------------------------------------------------------------------------------------------------------------------------------------------------------|-------------------------------------------------------------------------------------------------------------------------------------------------------------------------------------------------------------------------------------------------------------------------------------------------------------------------------------------------------------------------------------------------------------------------------------------------------------------------------|-------------------------------------------------------------------------------------------------------------------------------------------------------------------------------------------------------------------------------------------------------------------------------------------------------------------------------------------------------------------------------------------------------------------------------------------------------------------------------------------------------------------------------------------------------------------------------------------------------------------------------------------------------|
| Title:<br>Fee Simple<br>Legal Desc:             | 557LK                                                                                                                                                                                                                                                                                                                                               | Zoning:<br><b>R-C1</b>                                                                                                                                                                                                                                                                                                                                                                                                                                                                       | Remarks                                                                                                                                                                                                                                                                                                                                                                                                                                        |                                                                                                                                                                                                                                                                                                                                                                                                                                                                               |                                                                                                                                                                                                                                                                                                                                                                                                                                                                                                                                                                                                                                                       |
| Pub Rmks:<br>Inclusions:<br>Property Listed By: | bedrooms & walnut flo<br>family-oriented floorpl<br>gorgeous maple kitche<br>including Miele dishwa<br>from the dining nook a<br>built-in wardrobe & the<br>floor-to-ceiling tile sur<br>walk-in shower & smas<br>floor also has a fantast<br>on-demand tankless w<br>organizers, low-flow/du<br>off-leash area with the<br>Mall, Foothills Medical | ors, maple woodwork & doors,<br>an featuring inviting living room<br>in has custom cabinetry with so<br>asher, built-in convection oven a<br>are garden doors leading out on<br>e ensuite - renovated in 2020-2<br>round, separate soaker tub & s<br>shing rec room area with wall-to<br>tic laundry/mudroom complete<br>ater system were done in 2018<br>ual-flush toilets, 2 furnaces, hea<br>winding Bow River Pathway sy<br>Centre & downtown.<br>ystem hardware, wall-mounted<br>c room | 2 fireplaces & extensive improve<br>m with West-facing bow window,<br>oft-close drawers & doors, granit<br>& cooktop stove. The sun-drench<br>to the backyard deck. Upstairs t<br>021, has an oversized walk-in sh<br>hower. The lower level - with con<br>o-wall cabinets, granite-topped with<br>built-in cabinets, sink & Ele<br>. Additional features & extras: H<br>at recovery ventilation & Contro<br>rstem overlooking the river, & or | ements including roof, tankless war<br>which is open to the formal dining<br>the countertops & backsplash, impor-<br>ted family room has a wood-burning<br>there are 4 lovely bedrooms & 2 ful<br>tower & quartz-topped vanity. The<br>rk floors, is finished with a 5th bedr<br>wet bar, built-in desk & remote-con-<br>ctrolux washer/Kenmore dryer. Bot<br>unter Douglas blinds & built-in ceil<br>4 automation/networking system.<br>hly minutes to top-rated schools & b | ed two storey home, offering a total of 5<br>ter system, windows & wiring. Wonderful<br>room making entertaining a breeze. The<br>ted "Lazy Susan" & upgraded appliances<br>g fireplace accented by built-in cabinets, &<br>l baths; the private owners' retreat enjoys a<br>renovated family bath has quartz counters &<br>room with loads of storage, full bath with<br>trolled fireplace with granite-surround. Main<br>the roof (Meerkat Roofing) & the Nortiz<br>ing speakers, irrigation system, closet<br>Walking distance to the Bowmont Park &<br>University of Calgary, shopping at Market<br>BQ & firepit, all Control4 automation/network |