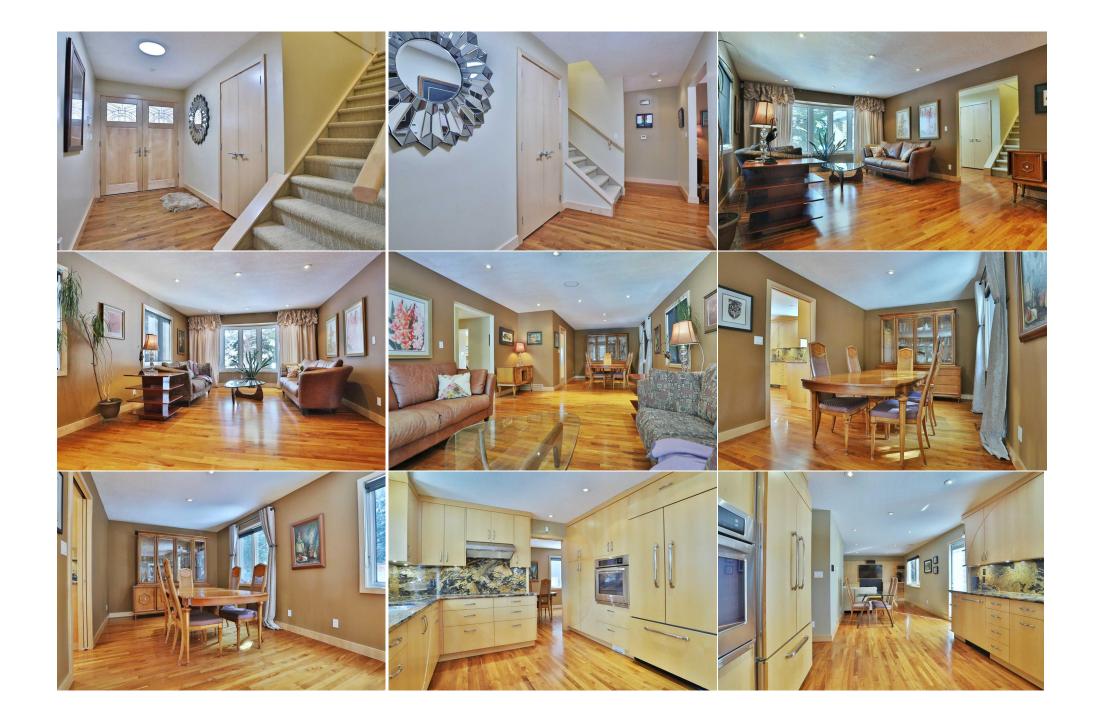

| Game Room                                       | Basement                                                                                                                                                                                                                                                                                                                                            | 32`3" x 29`4"                                                                                                                                                                                                                                                                                                                                                                                                                                                                                | <b>Bedroom</b><br>Legal/Tax/Financial                                                                                                                                                                                                                                                                                                                                                                                                          | Basement                                                                                                                                                                                                                                                                                                                                                                                                                                                                      | 13`0" x 10`9"                                                                                                                                                                                                                                                                                                                                                                                                                                                                                                                                                                                                                                         |
|-------------------------------------------------|-----------------------------------------------------------------------------------------------------------------------------------------------------------------------------------------------------------------------------------------------------------------------------------------------------------------------------------------------------|----------------------------------------------------------------------------------------------------------------------------------------------------------------------------------------------------------------------------------------------------------------------------------------------------------------------------------------------------------------------------------------------------------------------------------------------------------------------------------------------|------------------------------------------------------------------------------------------------------------------------------------------------------------------------------------------------------------------------------------------------------------------------------------------------------------------------------------------------------------------------------------------------------------------------------------------------|-------------------------------------------------------------------------------------------------------------------------------------------------------------------------------------------------------------------------------------------------------------------------------------------------------------------------------------------------------------------------------------------------------------------------------------------------------------------------------|-------------------------------------------------------------------------------------------------------------------------------------------------------------------------------------------------------------------------------------------------------------------------------------------------------------------------------------------------------------------------------------------------------------------------------------------------------------------------------------------------------------------------------------------------------------------------------------------------------------------------------------------------------|
| Title:<br>Fee Simple<br>Legal Desc:             | 557LK                                                                                                                                                                                                                                                                                                                                               | Zoning:<br><b>R-C1</b>                                                                                                                                                                                                                                                                                                                                                                                                                                                                       | Remarks                                                                                                                                                                                                                                                                                                                                                                                                                                        |                                                                                                                                                                                                                                                                                                                                                                                                                                                                               |                                                                                                                                                                                                                                                                                                                                                                                                                                                                                                                                                                                                                                                       |
| Pub Rmks:<br>Inclusions:<br>Property Listed By: | bedrooms & walnut flo<br>family-oriented floorpl<br>gorgeous maple kitche<br>including Miele dishwa<br>from the dining nook a<br>built-in wardrobe & the<br>floor-to-ceiling tile sur<br>walk-in shower & smas<br>floor also has a fantast<br>on-demand tankless w<br>organizers, low-flow/du<br>off-leash area with the<br>Mall, Foothills Medical | ors, maple woodwork & doors,<br>an featuring inviting living room<br>in has custom cabinetry with so<br>asher, built-in convection oven a<br>are garden doors leading out on<br>e ensuite - renovated in 2020-2<br>round, separate soaker tub & s<br>shing rec room area with wall-to<br>tic laundry/mudroom complete<br>ater system were done in 2018<br>ual-flush toilets, 2 furnaces, hea<br>winding Bow River Pathway sy<br>Centre & downtown.<br>ystem hardware, wall-mounted<br>c room | 2 fireplaces & extensive improve<br>m with West-facing bow window,<br>oft-close drawers & doors, granit<br>& cooktop stove. The sun-drench<br>to the backyard deck. Upstairs t<br>021, has an oversized walk-in sh<br>hower. The lower level - with con<br>o-wall cabinets, granite-topped with<br>built-in cabinets, sink & Ele<br>. Additional features & extras: H<br>at recovery ventilation & Contro<br>rstem overlooking the river, & or | ements including roof, tankless war<br>which is open to the formal dining<br>the countertops & backsplash, impor-<br>ted family room has a wood-burning<br>there are 4 lovely bedrooms & 2 ful<br>tower & quartz-topped vanity. The<br>rk floors, is finished with a 5th bedr<br>wet bar, built-in desk & remote-con-<br>ctrolux washer/Kenmore dryer. Bot<br>unter Douglas blinds & built-in ceil<br>4 automation/networking system.<br>hly minutes to top-rated schools & b | ed two storey home, offering a total of 5<br>ter system, windows & wiring. Wonderful<br>room making entertaining a breeze. The<br>ted "Lazy Susan" & upgraded appliances<br>g fireplace accented by built-in cabinets, &<br>l baths; the private owners' retreat enjoys a<br>renovated family bath has quartz counters &<br>room with loads of storage, full bath with<br>trolled fireplace with granite-surround. Main<br>the roof (Meerkat Roofing) & the Nortiz<br>ing speakers, irrigation system, closet<br>Walking distance to the Bowmont Park &<br>University of Calgary, shopping at Market<br>BQ & firepit, all Control4 automation/network |