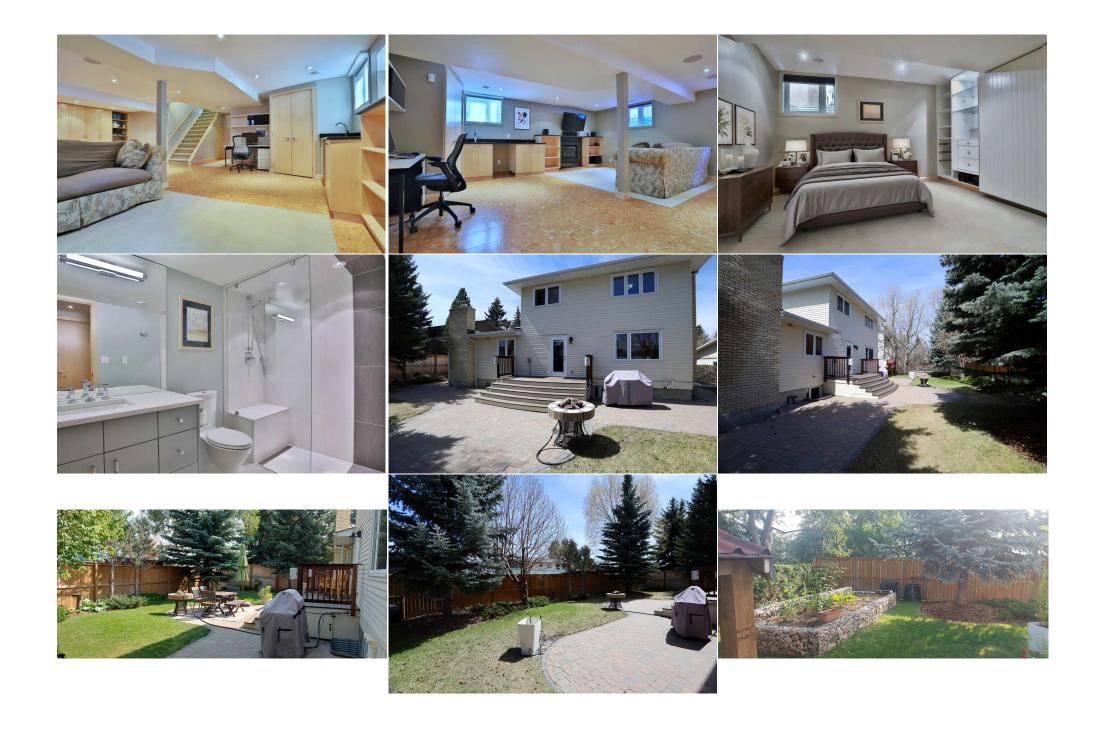

| Game Room                                       | Basement                                                                                                                                                                                                                                                                                                                                            | 32`3" x 29`4"                                                                                                                                                                                                                                                                                                                                                                                                                                                                                | <b>Bedroom</b><br>Legal/Tax/Financial                                                                                                                                                                                                                                                                                                                                                                                                          | Basement                                                                                                                                                                                                                                                                                                                                                                                                                                                                      | 13`0" x 10`9"                                                                                                                                                                                                                                                                                                                                                                                                                                                                                                                                                                                                                                         |
|-------------------------------------------------|-----------------------------------------------------------------------------------------------------------------------------------------------------------------------------------------------------------------------------------------------------------------------------------------------------------------------------------------------------|----------------------------------------------------------------------------------------------------------------------------------------------------------------------------------------------------------------------------------------------------------------------------------------------------------------------------------------------------------------------------------------------------------------------------------------------------------------------------------------------|------------------------------------------------------------------------------------------------------------------------------------------------------------------------------------------------------------------------------------------------------------------------------------------------------------------------------------------------------------------------------------------------------------------------------------------------|-------------------------------------------------------------------------------------------------------------------------------------------------------------------------------------------------------------------------------------------------------------------------------------------------------------------------------------------------------------------------------------------------------------------------------------------------------------------------------|-------------------------------------------------------------------------------------------------------------------------------------------------------------------------------------------------------------------------------------------------------------------------------------------------------------------------------------------------------------------------------------------------------------------------------------------------------------------------------------------------------------------------------------------------------------------------------------------------------------------------------------------------------|
| Title:<br>Fee Simple<br>Legal Desc:             | 557LK                                                                                                                                                                                                                                                                                                                                               | Zoning:<br><b>R-C1</b>                                                                                                                                                                                                                                                                                                                                                                                                                                                                       | Remarks                                                                                                                                                                                                                                                                                                                                                                                                                                        |                                                                                                                                                                                                                                                                                                                                                                                                                                                                               |                                                                                                                                                                                                                                                                                                                                                                                                                                                                                                                                                                                                                                                       |
| Pub Rmks:<br>Inclusions:<br>Property Listed By: | bedrooms & walnut flo<br>family-oriented floorpl<br>gorgeous maple kitche<br>including Miele dishwa<br>from the dining nook a<br>built-in wardrobe & the<br>floor-to-ceiling tile sur<br>walk-in shower & smas<br>floor also has a fantast<br>on-demand tankless w<br>organizers, low-flow/du<br>off-leash area with the<br>Mall, Foothills Medical | ors, maple woodwork & doors,<br>an featuring inviting living room<br>in has custom cabinetry with so<br>asher, built-in convection oven a<br>are garden doors leading out on<br>e ensuite - renovated in 2020-2<br>round, separate soaker tub & s<br>shing rec room area with wall-to<br>tic laundry/mudroom complete<br>ater system were done in 2018<br>ual-flush toilets, 2 furnaces, hea<br>winding Bow River Pathway sy<br>Centre & downtown.<br>ystem hardware, wall-mounted<br>c room | 2 fireplaces & extensive improve<br>m with West-facing bow window,<br>oft-close drawers & doors, granit<br>& cooktop stove. The sun-drench<br>to the backyard deck. Upstairs t<br>021, has an oversized walk-in sh<br>hower. The lower level - with con<br>o-wall cabinets, granite-topped with<br>built-in cabinets, sink & Ele<br>. Additional features & extras: H<br>at recovery ventilation & Contro<br>rstem overlooking the river, & or | ements including roof, tankless war<br>which is open to the formal dining<br>the countertops & backsplash, impor-<br>ted family room has a wood-burning<br>there are 4 lovely bedrooms & 2 ful<br>tower & quartz-topped vanity. The<br>rk floors, is finished with a 5th bedr<br>wet bar, built-in desk & remote-con-<br>ctrolux washer/Kenmore dryer. Bot<br>unter Douglas blinds & built-in ceil<br>4 automation/networking system.<br>hly minutes to top-rated schools & b | ed two storey home, offering a total of 5<br>ter system, windows & wiring. Wonderful<br>room making entertaining a breeze. The<br>ted "Lazy Susan" & upgraded appliances<br>g fireplace accented by built-in cabinets, &<br>l baths; the private owners' retreat enjoys a<br>renovated family bath has quartz counters &<br>room with loads of storage, full bath with<br>trolled fireplace with granite-surround. Main<br>the roof (Meerkat Roofing) & the Nortiz<br>ing speakers, irrigation system, closet<br>Walking distance to the Bowmont Park &<br>University of Calgary, shopping at Market<br>BQ & firepit, all Control4 automation/network |