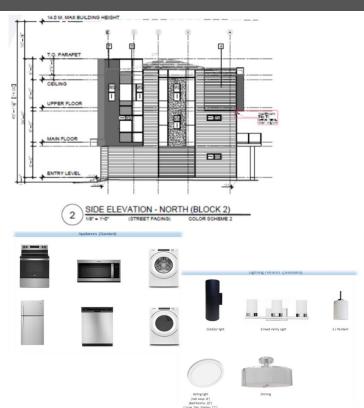

Kitchen Appl: Dishwasher, Electric Stove, Microwave, Refrigerator, Washer/Dryer

Int Feat: See Remarks

Third

**Utilities:** 

Laundry

**Room Information** 

Room Level **Dimensions** Room Level **Dimensions Bedroom - Primary** Third 10`4" x 7`9" Third 10`5" x 10`11" Bedroom **Bedroom Third** 10`10" x 7`10" 3pc Ensuite bath Third 7`2" x 4`11" 3pc Bathroom **Third** 8'0" x 4'10" 3pc Bathroom Main 5`2" x 5`10" 2pc Bathroom Second 5`7" x 5`0" **Dining Room** Second 6`0" x 8`3" **Living Room** Second 15`10" x 10`3" Kitchen Second 15`2" x 14`0"