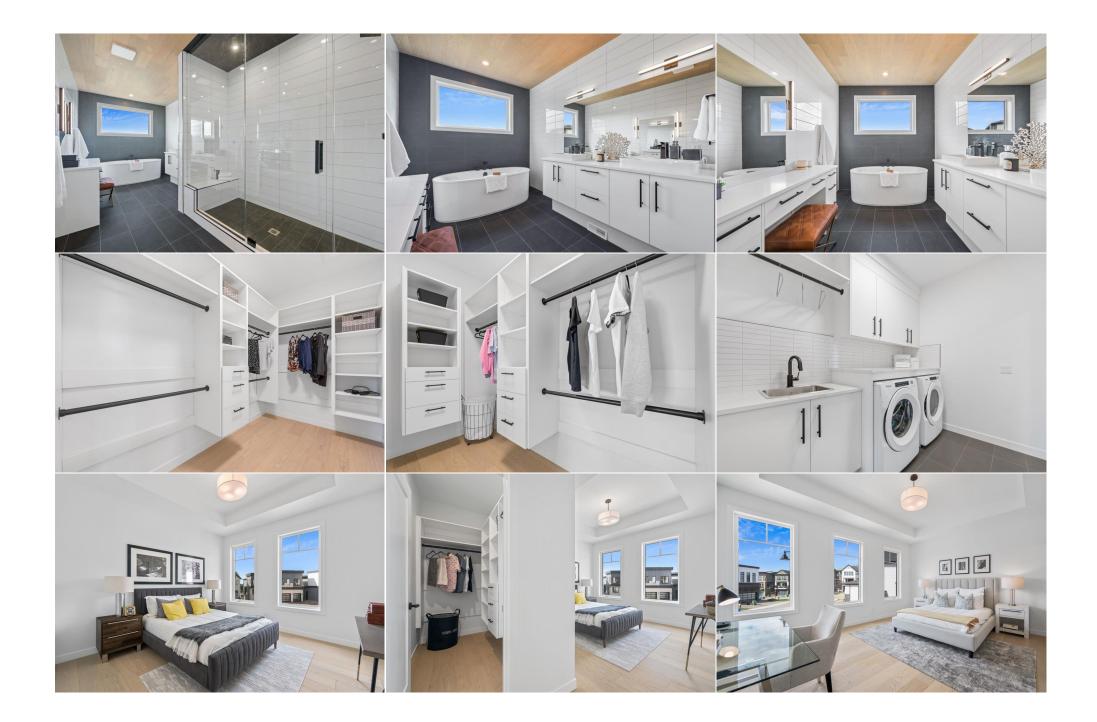

| Game Room<br>Bedroom<br>3pc Bathroom            | Lower<br>Lower<br>Lower                                                                                                                                                                                                                                                                                                                                                                                                                                                                                                                                                                                                                                                                                                                                                                                                                                                                                                                                                                                                                                                                                                                                                                                                                                                                                                                                                                                                                                                                                                                                                                                                                                                                                                                                                                                                                                                                                                                                                                                                                                                                                                        | 25`0" x 15`0"<br>10`7" x 11`10"<br>8`6" x 8`0" | Living Room<br>Exercise Room | Lower<br>Lower | 22`8" x 14`2"<br>15`8" x 15`2" |  |  |  |  |
|-------------------------------------------------|--------------------------------------------------------------------------------------------------------------------------------------------------------------------------------------------------------------------------------------------------------------------------------------------------------------------------------------------------------------------------------------------------------------------------------------------------------------------------------------------------------------------------------------------------------------------------------------------------------------------------------------------------------------------------------------------------------------------------------------------------------------------------------------------------------------------------------------------------------------------------------------------------------------------------------------------------------------------------------------------------------------------------------------------------------------------------------------------------------------------------------------------------------------------------------------------------------------------------------------------------------------------------------------------------------------------------------------------------------------------------------------------------------------------------------------------------------------------------------------------------------------------------------------------------------------------------------------------------------------------------------------------------------------------------------------------------------------------------------------------------------------------------------------------------------------------------------------------------------------------------------------------------------------------------------------------------------------------------------------------------------------------------------------------------------------------------------------------------------------------------------|------------------------------------------------|------------------------------|----------------|--------------------------------|--|--|--|--|
|                                                 |                                                                                                                                                                                                                                                                                                                                                                                                                                                                                                                                                                                                                                                                                                                                                                                                                                                                                                                                                                                                                                                                                                                                                                                                                                                                                                                                                                                                                                                                                                                                                                                                                                                                                                                                                                                                                                                                                                                                                                                                                                                                                                                                |                                                | Legal/Tax/Financial          |                |                                |  |  |  |  |
| Title:<br><b>Fee Simple</b><br>Legal Desc:      | 2011507                                                                                                                                                                                                                                                                                                                                                                                                                                                                                                                                                                                                                                                                                                                                                                                                                                                                                                                                                                                                                                                                                                                                                                                                                                                                                                                                                                                                                                                                                                                                                                                                                                                                                                                                                                                                                                                                                                                                                                                                                                                                                                                        | Zoning:<br><b>R-1s</b>                         | Remarks                      |                |                                |  |  |  |  |
| Pub Rmks:<br>Inclusions:<br>Property Listed By: | Truman built ravine backing walkout home nestled in prestigious Timberline Estates!!! Minutes away from the Aspen Landing Shopping Centre, Calgary Transit and LRT, World Class Schools, Parks, and Pathways with great access to the mountains - this location can't be beat! Step inside to a Bright Open Concept home with Chef's Kitchen featuring Full Height Custom Cabinetry, Gas Cooktop, Wall Oven, paneled Fridge , paneled Dishwasher, Fisher Paykel Built in Coffee System, Under Cabinetry Lighting, seamless Quartz Countertops & Backsplash with Oversized Island and Expansive Cabinetry, Living Room features Open to Above with Floor to Ceiling Fireplace detailing, Large Dining area, all perfect for Entertaining but functional and Cozy for family nights in front of the Fireplace with views of the Ravine. The Main Floor also features a quite Den with Built in Cabinetry, Walk through Pantry with Built Ins, 2-piece Bathroom and Mudroom with Storage Bench Seating leading in from the Triple Garage. Step upstairs to the Central Bonus Room with wood inlay Tray Ceiling detailing and Panoramic Views of the Ravine, then into the luxurious Owner's Retreat with highlights such as Tray Ceilings , 5 piece Ensuite with Freestanding Soaker Tub, Tiled Shower with Built in Bench, Dual Vanities with Make-Up Desk, separate Water Closet, His and Her's Wardrobe's leading through to the Upper Floor Laundry Room with Built in Cabinetry and Sink. The Upper Floor features a deditional Bedroom sub Wilk Walk in Closets and Tray Ceilings. Bedroom #2 features a 4-piece Ensuite and Bedroom #3 features a Jack n' Jill Bathroom. The Lower-Level WALK OUT features and Recreation Room with Web Bar and Beverage Fridges, Living area opening to the Exercise Room, additional Bedroom and 3pc Bathroom with Tile Shower. Additional features include Painted Ceilings, High Ceilings, Tray Ceiling detailing with Wood Inlay in Primary Bedroom & Bonus Room, Wood Ceiling detailing in the Kitchen and Ensuite, Tray Ceilings in Bedroom #2 & Bedroom #3, Large Deck overlooking |                                                |                              |                |                                |  |  |  |  |