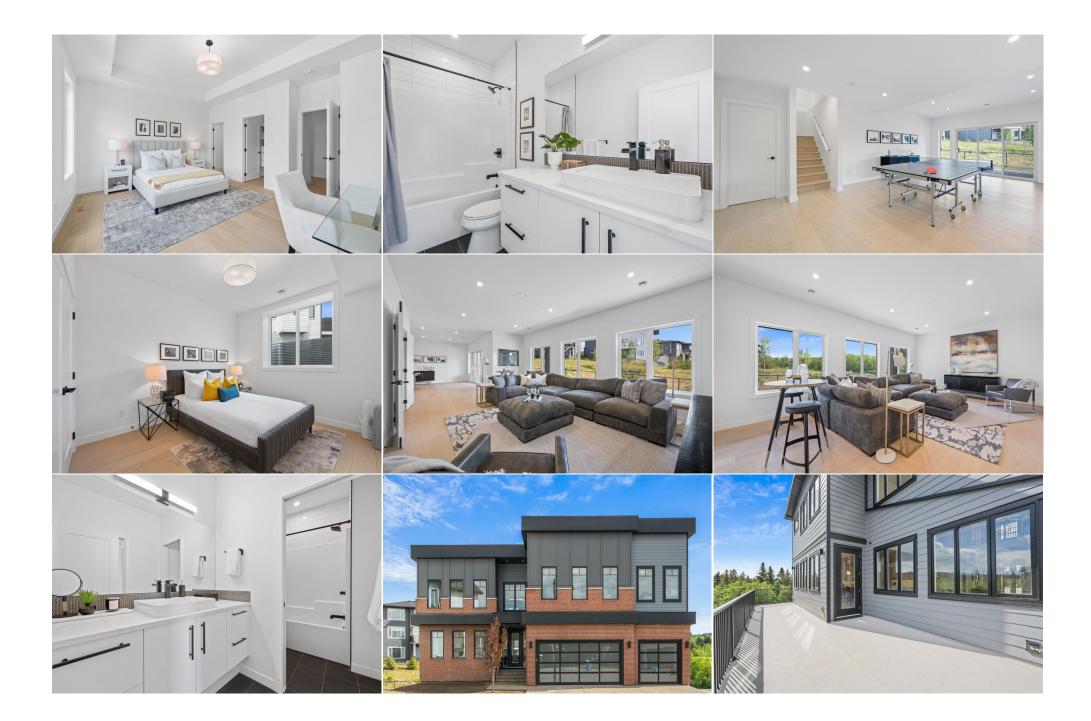

| Game Room<br>Bedroom<br>3pc Bathroom            | Lower<br>Lower<br>Lower                                                                                                                                                                                                                                                                                                                                                                                                                                                                                                                                                                                                                                                                                                                                                                                                                                                                                                                                                                                                                                                                                                                                                                                                                                                                                                                                                                                                                                                                                                                                                                                                                                                                                                                                                                                                                                                                                                                                                                                                                                                                                                        | 25`0" x 15`0"<br>10`7" x 11`10"<br>8`6" x 8`0" | Living Room<br>Exercise Room | Lower<br>Lower | 22`8" x 14`2"<br>15`8" x 15`2" |  |  |  |  |
|-------------------------------------------------|--------------------------------------------------------------------------------------------------------------------------------------------------------------------------------------------------------------------------------------------------------------------------------------------------------------------------------------------------------------------------------------------------------------------------------------------------------------------------------------------------------------------------------------------------------------------------------------------------------------------------------------------------------------------------------------------------------------------------------------------------------------------------------------------------------------------------------------------------------------------------------------------------------------------------------------------------------------------------------------------------------------------------------------------------------------------------------------------------------------------------------------------------------------------------------------------------------------------------------------------------------------------------------------------------------------------------------------------------------------------------------------------------------------------------------------------------------------------------------------------------------------------------------------------------------------------------------------------------------------------------------------------------------------------------------------------------------------------------------------------------------------------------------------------------------------------------------------------------------------------------------------------------------------------------------------------------------------------------------------------------------------------------------------------------------------------------------------------------------------------------------|------------------------------------------------|------------------------------|----------------|--------------------------------|--|--|--|--|
|                                                 |                                                                                                                                                                                                                                                                                                                                                                                                                                                                                                                                                                                                                                                                                                                                                                                                                                                                                                                                                                                                                                                                                                                                                                                                                                                                                                                                                                                                                                                                                                                                                                                                                                                                                                                                                                                                                                                                                                                                                                                                                                                                                                                                |                                                | Legal/Tax/Financial          |                |                                |  |  |  |  |
| Title:<br><b>Fee Simple</b><br>Legal Desc:      | 2011507                                                                                                                                                                                                                                                                                                                                                                                                                                                                                                                                                                                                                                                                                                                                                                                                                                                                                                                                                                                                                                                                                                                                                                                                                                                                                                                                                                                                                                                                                                                                                                                                                                                                                                                                                                                                                                                                                                                                                                                                                                                                                                                        | Zoning:<br><b>R-1s</b>                         | Remarks                      |                |                                |  |  |  |  |
| Pub Rmks:<br>Inclusions:<br>Property Listed By: | Truman built ravine backing walkout home nestled in prestigious Timberline Estates!!! Minutes away from the Aspen Landing Shopping Centre, Calgary Transit and LRT, World Class Schools, Parks, and Pathways with great access to the mountains - this location can't be beat! Step inside to a Bright Open Concept home with Chef's Kitchen featuring Full Height Custom Cabinetry, Gas Cooktop, Wall Oven, paneled Fridge , paneled Dishwasher, Fisher Paykel Built in Coffee System, Under Cabinetry Lighting, seamless Quartz Countertops & Backsplash with Oversized Island and Expansive Cabinetry, Living Room features Open to Above with Floor to Ceiling Fireplace detailing, Large Dining area, all perfect for Entertaining but functional and Cozy for family nights in front of the Fireplace with views of the Ravine. The Main Floor also features a quite Den with Built in Cabinetry, Walk through Pantry with Built Ins, 2-piece Bathroom and Mudroom with Storage Bench Seating leading in from the Triple Garage. Step upstairs to the Central Bonus Room with wood inlay Tray Ceiling detailing and Panoramic Views of the Ravine, then into the luxurious Owner's Retreat with highlights such as Tray Ceilings , 5 piece Ensuite with Freestanding Soaker Tub, Tiled Shower with Built in Bench, Dual Vanities with Make-Up Desk, separate Water Closet, His and Her's Wardrobe's leading through to the Upper Floor Laundry Room with Built in Cabinetry and Sink. The Upper Floor features a deditional Bedroom sub Wilk Walk in Closets and Tray Ceilings. Bedroom #2 features a 4-piece Ensuite and Bedroom #3 features a Jack n' Jill Bathroom. The Lower-Level WALK OUT features and Recreation Room with Web Bar and Beverage Fridges, Living area opening to the Exercise Room, additional Bedroom and 3pc Bathroom with Tile Shower. Additional features include Painted Ceilings, High Ceilings, Tray Ceiling detailing with Wood Inlay in Primary Bedroom & Bonus Room, Wood Ceiling detailing in the Kitchen and Ensuite, Tray Ceilings in Bedroom #2 & Bedroom #3, Large Deck overlooking |                                                |                              |                |                                |  |  |  |  |