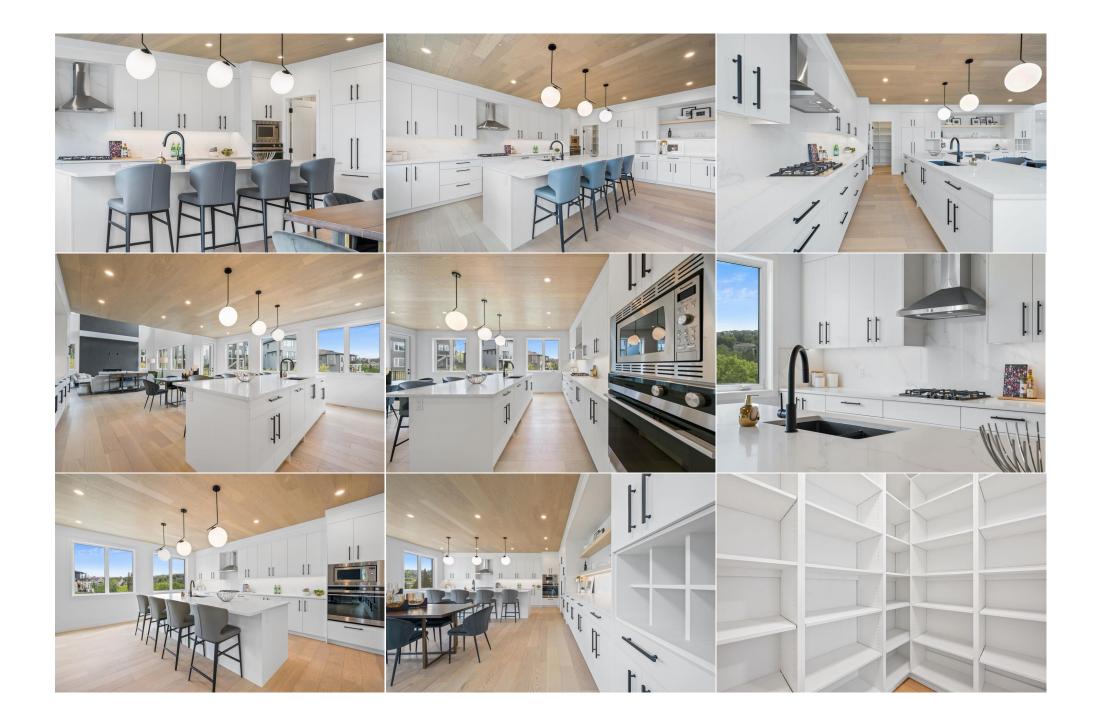

| Game Room<br>Bedroom<br>3pc Bathroom            | Lower<br>Lower<br>Lower                                                                                                                                                                                                                                                                                                                                                                                                                                                                                                                                                                                                                                                                                                                                                                                                                                                                                                                                                                                                                                                                                                                                                                                                                                                                                                                                                                                                                                                                                                                                                                                                                                                                                                                                                                                                                                                                                                                                                                                                                                                                                                        | 25`0" x 15`0"<br>10`7" x 11`10"<br>8`6" x 8`0" | Living Room<br>Exercise Room | Lower<br>Lower | 22`8" x 14`2"<br>15`8" x 15`2" |  |  |  |  |
|-------------------------------------------------|--------------------------------------------------------------------------------------------------------------------------------------------------------------------------------------------------------------------------------------------------------------------------------------------------------------------------------------------------------------------------------------------------------------------------------------------------------------------------------------------------------------------------------------------------------------------------------------------------------------------------------------------------------------------------------------------------------------------------------------------------------------------------------------------------------------------------------------------------------------------------------------------------------------------------------------------------------------------------------------------------------------------------------------------------------------------------------------------------------------------------------------------------------------------------------------------------------------------------------------------------------------------------------------------------------------------------------------------------------------------------------------------------------------------------------------------------------------------------------------------------------------------------------------------------------------------------------------------------------------------------------------------------------------------------------------------------------------------------------------------------------------------------------------------------------------------------------------------------------------------------------------------------------------------------------------------------------------------------------------------------------------------------------------------------------------------------------------------------------------------------------|------------------------------------------------|------------------------------|----------------|--------------------------------|--|--|--|--|
|                                                 |                                                                                                                                                                                                                                                                                                                                                                                                                                                                                                                                                                                                                                                                                                                                                                                                                                                                                                                                                                                                                                                                                                                                                                                                                                                                                                                                                                                                                                                                                                                                                                                                                                                                                                                                                                                                                                                                                                                                                                                                                                                                                                                                |                                                | Legal/Tax/Financial          |                |                                |  |  |  |  |
| Title:<br><b>Fee Simple</b><br>Legal Desc:      | 2011507                                                                                                                                                                                                                                                                                                                                                                                                                                                                                                                                                                                                                                                                                                                                                                                                                                                                                                                                                                                                                                                                                                                                                                                                                                                                                                                                                                                                                                                                                                                                                                                                                                                                                                                                                                                                                                                                                                                                                                                                                                                                                                                        | Zoning:<br><b>R-1s</b>                         | Remarks                      |                |                                |  |  |  |  |
| Pub Rmks:<br>Inclusions:<br>Property Listed By: | Truman built ravine backing walkout home nestled in prestigious Timberline Estates!!! Minutes away from the Aspen Landing Shopping Centre, Calgary Transit and LRT, World Class Schools, Parks, and Pathways with great access to the mountains - this location can't be beat! Step inside to a Bright Open Concept home with Chef's Kitchen featuring Full Height Custom Cabinetry, Gas Cooktop, Wall Oven, paneled Fridge , paneled Dishwasher, Fisher Paykel Built in Coffee System, Under Cabinetry Lighting, seamless Quartz Countertops & Backsplash with Oversized Island and Expansive Cabinetry, Living Room features Open to Above with Floor to Ceiling Fireplace detailing, Large Dining area, all perfect for Entertaining but functional and Cozy for family nights in front of the Fireplace with views of the Ravine. The Main Floor also features a quite Den with Built in Cabinetry, Walk through Pantry with Built Ins, 2-piece Bathroom and Mudroom with Storage Bench Seating leading in from the Triple Garage. Step upstairs to the Central Bonus Room with wood inlay Tray Ceiling detailing and Panoramic Views of the Ravine, then into the luxurious Owner's Retreat with highlights such as Tray Ceilings , 5 piece Ensuite with Freestanding Soaker Tub, Tiled Shower with Built in Bench, Dual Vanities with Make-Up Desk, separate Water Closet, His and Her's Wardrobe's leading through to the Upper Floor Laundry Room with Built in Cabinetry and Sink. The Upper Floor features a deditional Bedroom sub Wilk Walk in Closets and Tray Ceilings. Bedroom #2 features a 4-piece Ensuite and Bedroom #3 features a Jack n' Jill Bathroom. The Lower-Level WALK OUT features and Recreation Room with Web Bar and Beverage Fridges, Living area opening to the Exercise Room, additional Bedroom and 3pc Bathroom with Tile Shower. Additional features include Painted Ceilings, High Ceilings, Tray Ceiling detailing with Wood Inlay in Primary Bedroom & Bonus Room, Wood Ceiling detailing in the Kitchen and Ensuite, Tray Ceilings in Bedroom #2 & Bedroom #3, Large Deck overlooking |                                                |                              |                |                                |  |  |  |  |