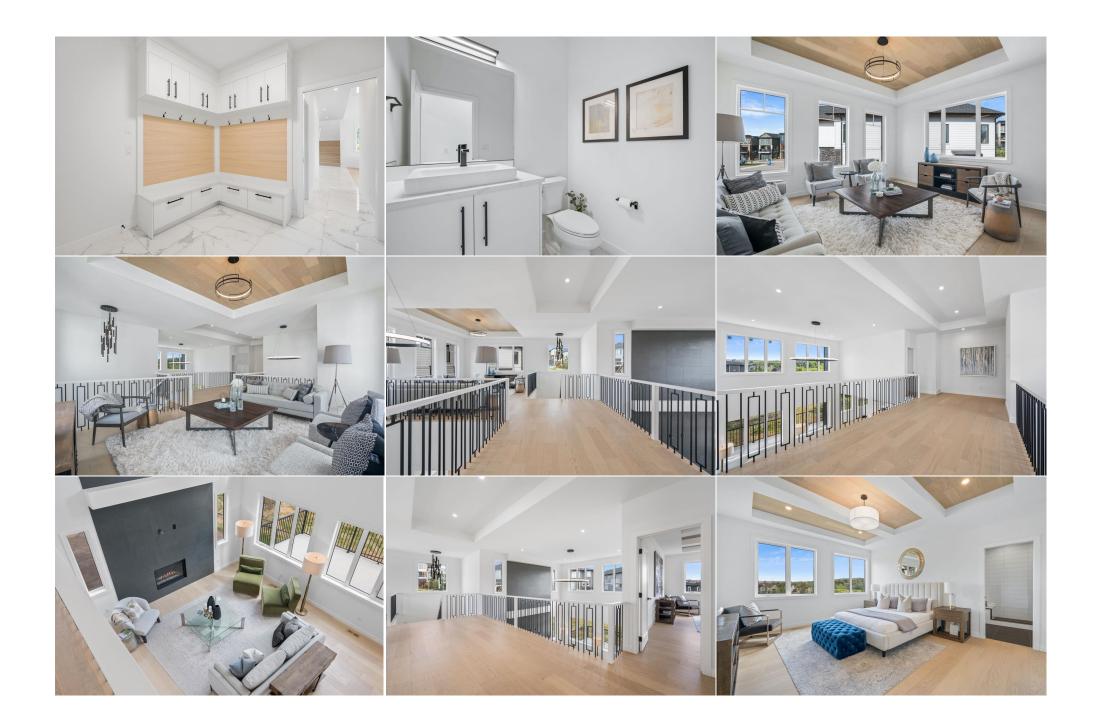

| Game Room<br>Bedroom<br>3pc Bathroom            | Lower<br>Lower<br>Lower                                                                                                                                                                                                                                                                                                                                                                                                                                                                                                                                                                                                                                                                                                                                                                                                                                                                                                                                                                                                                                                                                                                                                                                                                                                                                                                                                                                                                                                                                                                                                                                                                                                                                                                                                                                                                                                                                                                                                                                                                                                                                                        | 25`0" x 15`0"<br>10`7" x 11`10"<br>8`6" x 8`0" | Living Room<br>Exercise Room | Lower<br>Lower | 22`8" x 14`2"<br>15`8" x 15`2" |  |  |  |  |
|-------------------------------------------------|--------------------------------------------------------------------------------------------------------------------------------------------------------------------------------------------------------------------------------------------------------------------------------------------------------------------------------------------------------------------------------------------------------------------------------------------------------------------------------------------------------------------------------------------------------------------------------------------------------------------------------------------------------------------------------------------------------------------------------------------------------------------------------------------------------------------------------------------------------------------------------------------------------------------------------------------------------------------------------------------------------------------------------------------------------------------------------------------------------------------------------------------------------------------------------------------------------------------------------------------------------------------------------------------------------------------------------------------------------------------------------------------------------------------------------------------------------------------------------------------------------------------------------------------------------------------------------------------------------------------------------------------------------------------------------------------------------------------------------------------------------------------------------------------------------------------------------------------------------------------------------------------------------------------------------------------------------------------------------------------------------------------------------------------------------------------------------------------------------------------------------|------------------------------------------------|------------------------------|----------------|--------------------------------|--|--|--|--|
|                                                 |                                                                                                                                                                                                                                                                                                                                                                                                                                                                                                                                                                                                                                                                                                                                                                                                                                                                                                                                                                                                                                                                                                                                                                                                                                                                                                                                                                                                                                                                                                                                                                                                                                                                                                                                                                                                                                                                                                                                                                                                                                                                                                                                |                                                | Legal/Tax/Financial          |                |                                |  |  |  |  |
| Title:<br><b>Fee Simple</b><br>Legal Desc:      | 2011507                                                                                                                                                                                                                                                                                                                                                                                                                                                                                                                                                                                                                                                                                                                                                                                                                                                                                                                                                                                                                                                                                                                                                                                                                                                                                                                                                                                                                                                                                                                                                                                                                                                                                                                                                                                                                                                                                                                                                                                                                                                                                                                        | Zoning:<br><b>R-1s</b>                         | Remarks                      |                |                                |  |  |  |  |
| Pub Rmks:<br>Inclusions:<br>Property Listed By: | Truman built ravine backing walkout home nestled in prestigious Timberline Estates!!! Minutes away from the Aspen Landing Shopping Centre, Calgary Transit and LRT, World Class Schools, Parks, and Pathways with great access to the mountains - this location can't be beat! Step inside to a Bright Open Concept home with Chef's Kitchen featuring Full Height Custom Cabinetry, Gas Cooktop, Wall Oven, paneled Fridge , paneled Dishwasher, Fisher Paykel Built in Coffee System, Under Cabinetry Lighting, seamless Quartz Countertops & Backsplash with Oversized Island and Expansive Cabinetry, Living Room features Open to Above with Floor to Ceiling Fireplace detailing, Large Dining area, all perfect for Entertaining but functional and Cozy for family nights in front of the Fireplace with views of the Ravine. The Main Floor also features a quite Den with Built in Cabinetry, Walk through Pantry with Built Ins, 2-piece Bathroom and Mudroom with Storage Bench Seating leading in from the Triple Garage. Step upstairs to the Central Bonus Room with wood inlay Tray Ceiling detailing and Panoramic Views of the Ravine, then into the luxurious Owner's Retreat with highlights such as Tray Ceilings , 5 piece Ensuite with Freestanding Soaker Tub, Tiled Shower with Built in Bench, Dual Vanities with Make-Up Desk, separate Water Closet, His and Her's Wardrobe's leading through to the Upper Floor Laundry Room with Built in Cabinetry and Sink. The Upper Floor features a deditional Bedroom sub Wilk Walk in Closets and Tray Ceilings. Bedroom #2 features a 4-piece Ensuite and Bedroom #3 features a Jack n' Jill Bathroom. The Lower-Level WALK OUT features and Recreation Room with Web Bar and Beverage Fridges, Living area opening to the Exercise Room, additional Bedroom and 3pc Bathroom with Tile Shower. Additional features include Painted Ceilings, High Ceilings, Tray Ceiling detailing with Wood Inlay in Primary Bedroom & Bonus Room, Wood Ceiling detailing in the Kitchen and Ensuite, Tray Ceilings in Bedroom #2 & Bedroom #3, Large Deck overlooking |                                                |                              |                |                                |  |  |  |  |