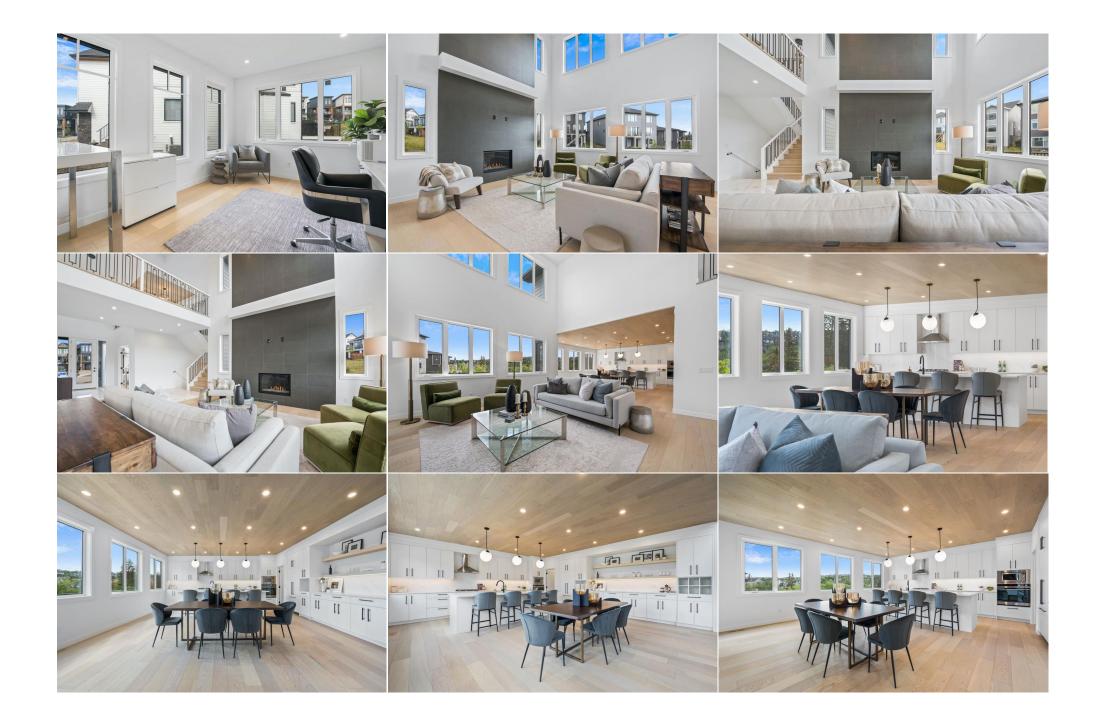

| Game Room<br>Bedroom<br>3pc Bathroom            | Lower<br>Lower<br>Lower                                                                                                                                                                                                                                                                                                                                                                                                                                                                                                                                                                                                                                                                                                                                                                                                                                                                                                                                                                                                                                                                                                                                                                                                                                                                                                                                                                                                                                                                                                                                                                                                                                                                                                                                                                                                                                                                                                                                                                                                                                                                                                        | 25`0" x 15`0"<br>10`7" x 11`10"<br>8`6" x 8`0" | Living Room<br>Exercise Room | Lower<br>Lower | 22`8" x 14`2"<br>15`8" x 15`2" |  |  |  |  |
|-------------------------------------------------|--------------------------------------------------------------------------------------------------------------------------------------------------------------------------------------------------------------------------------------------------------------------------------------------------------------------------------------------------------------------------------------------------------------------------------------------------------------------------------------------------------------------------------------------------------------------------------------------------------------------------------------------------------------------------------------------------------------------------------------------------------------------------------------------------------------------------------------------------------------------------------------------------------------------------------------------------------------------------------------------------------------------------------------------------------------------------------------------------------------------------------------------------------------------------------------------------------------------------------------------------------------------------------------------------------------------------------------------------------------------------------------------------------------------------------------------------------------------------------------------------------------------------------------------------------------------------------------------------------------------------------------------------------------------------------------------------------------------------------------------------------------------------------------------------------------------------------------------------------------------------------------------------------------------------------------------------------------------------------------------------------------------------------------------------------------------------------------------------------------------------------|------------------------------------------------|------------------------------|----------------|--------------------------------|--|--|--|--|
|                                                 |                                                                                                                                                                                                                                                                                                                                                                                                                                                                                                                                                                                                                                                                                                                                                                                                                                                                                                                                                                                                                                                                                                                                                                                                                                                                                                                                                                                                                                                                                                                                                                                                                                                                                                                                                                                                                                                                                                                                                                                                                                                                                                                                |                                                | Legal/Tax/Financial          |                |                                |  |  |  |  |
| Title:<br><b>Fee Simple</b><br>Legal Desc:      | 2011507                                                                                                                                                                                                                                                                                                                                                                                                                                                                                                                                                                                                                                                                                                                                                                                                                                                                                                                                                                                                                                                                                                                                                                                                                                                                                                                                                                                                                                                                                                                                                                                                                                                                                                                                                                                                                                                                                                                                                                                                                                                                                                                        | Zoning:<br><b>R-1s</b>                         | Remarks                      |                |                                |  |  |  |  |
| Pub Rmks:<br>Inclusions:<br>Property Listed By: | Truman built ravine backing walkout home nestled in prestigious Timberline Estates!!! Minutes away from the Aspen Landing Shopping Centre, Calgary Transit and LRT, World Class Schools, Parks, and Pathways with great access to the mountains - this location can't be beat! Step inside to a Bright Open Concept home with Chef's Kitchen featuring Full Height Custom Cabinetry, Gas Cooktop, Wall Oven, paneled Fridge , paneled Dishwasher, Fisher Paykel Built in Coffee System, Under Cabinetry Lighting, seamless Quartz Countertops & Backsplash with Oversized Island and Expansive Cabinetry, Living Room features Open to Above with Floor to Ceiling Fireplace detailing, Large Dining area, all perfect for Entertaining but functional and Cozy for family nights in front of the Fireplace with views of the Ravine. The Main Floor also features a quite Den with Built in Cabinetry, Walk through Pantry with Built Ins, 2-piece Bathroom and Mudroom with Storage Bench Seating leading in from the Triple Garage. Step upstairs to the Central Bonus Room with wood inlay Tray Ceiling detailing and Panoramic Views of the Ravine, then into the luxurious Owner's Retreat with highlights such as Tray Ceilings , 5 piece Ensuite with Freestanding Soaker Tub, Tiled Shower with Built in Bench, Dual Vanities with Make-Up Desk, separate Water Closet, His and Her's Wardrobe's leading through to the Upper Floor Laundry Room with Built in Cabinetry and Sink. The Upper Floor features a deditional Bedroom sub Wilk Walk in Closets and Tray Ceilings. Bedroom #2 features a 4-piece Ensuite and Bedroom #3 features a Jack n' Jill Bathroom. The Lower-Level WALK OUT features and Recreation Room with Web Bar and Beverage Fridges, Living area opening to the Exercise Room, additional Bedroom and 3pc Bathroom with Tile Shower. Additional features include Painted Ceilings, High Ceilings, Tray Ceiling detailing with Wood Inlay in Primary Bedroom & Bonus Room, Wood Ceiling detailing in the Kitchen and Ensuite, Tray Ceilings in Bedroom #2 & Bedroom #3, Large Deck overlooking |                                                |                              |                |                                |  |  |  |  |