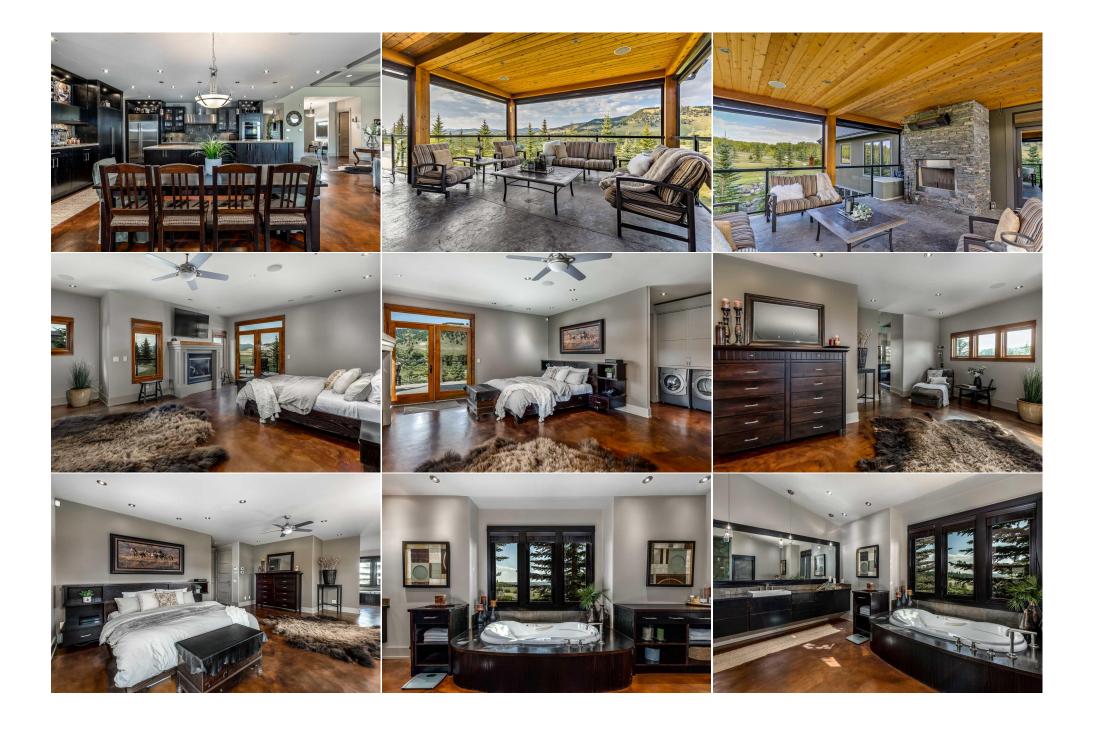

| Media Room   |                                                                                                                                                                                                            |                                                                                                                                                                                                                                                                                                                                                         |                                                                                                                                                                                                                                                                                                               |                                                                                                                                                                                                                                                          |                                                                                                                                                                                                                                                                                                                                                                                                                                 |
|--------------|------------------------------------------------------------------------------------------------------------------------------------------------------------------------------------------------------------|---------------------------------------------------------------------------------------------------------------------------------------------------------------------------------------------------------------------------------------------------------------------------------------------------------------------------------------------------------|---------------------------------------------------------------------------------------------------------------------------------------------------------------------------------------------------------------------------------------------------------------------------------------------------------------|----------------------------------------------------------------------------------------------------------------------------------------------------------------------------------------------------------------------------------------------------------|---------------------------------------------------------------------------------------------------------------------------------------------------------------------------------------------------------------------------------------------------------------------------------------------------------------------------------------------------------------------------------------------------------------------------------|
|              | Basement                                                                                                                                                                                                   | 18`10" x 16`9"                                                                                                                                                                                                                                                                                                                                          | Bedroom - Primary                                                                                                                                                                                                                                                                                             | Main                                                                                                                                                                                                                                                     | 21`0" x 19`9"                                                                                                                                                                                                                                                                                                                                                                                                                   |
| Bedroom      | Main                                                                                                                                                                                                       | 16`2" x 11`4"                                                                                                                                                                                                                                                                                                                                           | Bedroom                                                                                                                                                                                                                                                                                                       | Basement                                                                                                                                                                                                                                                 | 16`3" x 12`5"                                                                                                                                                                                                                                                                                                                                                                                                                   |
| Bedroom      | Basement                                                                                                                                                                                                   | 16`7" x 12`5"                                                                                                                                                                                                                                                                                                                                           | 2pc Bathroom                                                                                                                                                                                                                                                                                                  | Main                                                                                                                                                                                                                                                     | 6`0" x 4`6"                                                                                                                                                                                                                                                                                                                                                                                                                     |
| 3pc Bathroom | Main                                                                                                                                                                                                       | 8`2" x 5`5"                                                                                                                                                                                                                                                                                                                                             | 6pc Ensuite bath                                                                                                                                                                                                                                                                                              | Main                                                                                                                                                                                                                                                     | 19`6" x 12`8"                                                                                                                                                                                                                                                                                                                                                                                                                   |
| 4pc Bathroom | Basement                                                                                                                                                                                                   | 9`10" x 9`3"                                                                                                                                                                                                                                                                                                                                            | 2pc Bathroom                                                                                                                                                                                                                                                                                                  | Basement                                                                                                                                                                                                                                                 | 7`9" x 3`11"                                                                                                                                                                                                                                                                                                                                                                                                                    |
|              |                                                                                                                                                                                                            |                                                                                                                                                                                                                                                                                                                                                         | Legal/Tax/Financial                                                                                                                                                                                                                                                                                           |                                                                                                                                                                                                                                                          |                                                                                                                                                                                                                                                                                                                                                                                                                                 |
| Title:       |                                                                                                                                                                                                            | Zoning:                                                                                                                                                                                                                                                                                                                                                 |                                                                                                                                                                                                                                                                                                               |                                                                                                                                                                                                                                                          |                                                                                                                                                                                                                                                                                                                                                                                                                                 |
| Fee Simple   |                                                                                                                                                                                                            | A-SML p8.1                                                                                                                                                                                                                                                                                                                                              |                                                                                                                                                                                                                                                                                                               |                                                                                                                                                                                                                                                          |                                                                                                                                                                                                                                                                                                                                                                                                                                 |
| Legal Desc:  | 9911691                                                                                                                                                                                                    | •                                                                                                                                                                                                                                                                                                                                                       |                                                                                                                                                                                                                                                                                                               |                                                                                                                                                                                                                                                          |                                                                                                                                                                                                                                                                                                                                                                                                                                 |
| •            |                                                                                                                                                                                                            |                                                                                                                                                                                                                                                                                                                                                         | Remarks                                                                                                                                                                                                                                                                                                       |                                                                                                                                                                                                                                                          |                                                                                                                                                                                                                                                                                                                                                                                                                                 |
|              | space, the main resid<br>country home, the cir<br>spacious foyer lookin<br>& solid construction i<br>integration of indoor/<br>screens to enjoy the v<br>is a fully self containe<br>flanking the bath tub | ence boasts an elevated western s<br>cular driveway allows your guests<br>g straight through to the majestic v<br>s evident at every turn. Designed f<br>outdoor living. From the chef's kito<br>warmth of the gas fireplace and ove<br>ed oasis with a custom made king b<br>and steam shower. At the opposite<br>off of the quadruple attached garage | tyle with rich finishing, an intelliger to pull up to the solid front door, co wildcat Hills. With polished concretor those who love to entertain, the then with its massive island and goverhead heater while taking in the speed, fireplace, spacious walk-in closes and of the main level is a wonderfied. | It layout and welcoming pres<br>vered porch and dramatic do<br>e floors throughout the prim<br>open plan allows you to enjourmet appliances, walk out to<br>elendor and tranquility of the<br>et, private laundry and spabul guest suite with private si | With over 9100 sq. ft. of developed living sence. As you arrive at this sophisticated buble sided fireplace where they enter the ary living spaces, the quality craftsmanship y breathtaking views and a seamless of the covered deck with drop down Phantom gorgeous surroundings. The principle suite athroom with wall hung vanity, built-ins ting area, bedroom, bathroom and ned pantry. This area is the perfect space to |