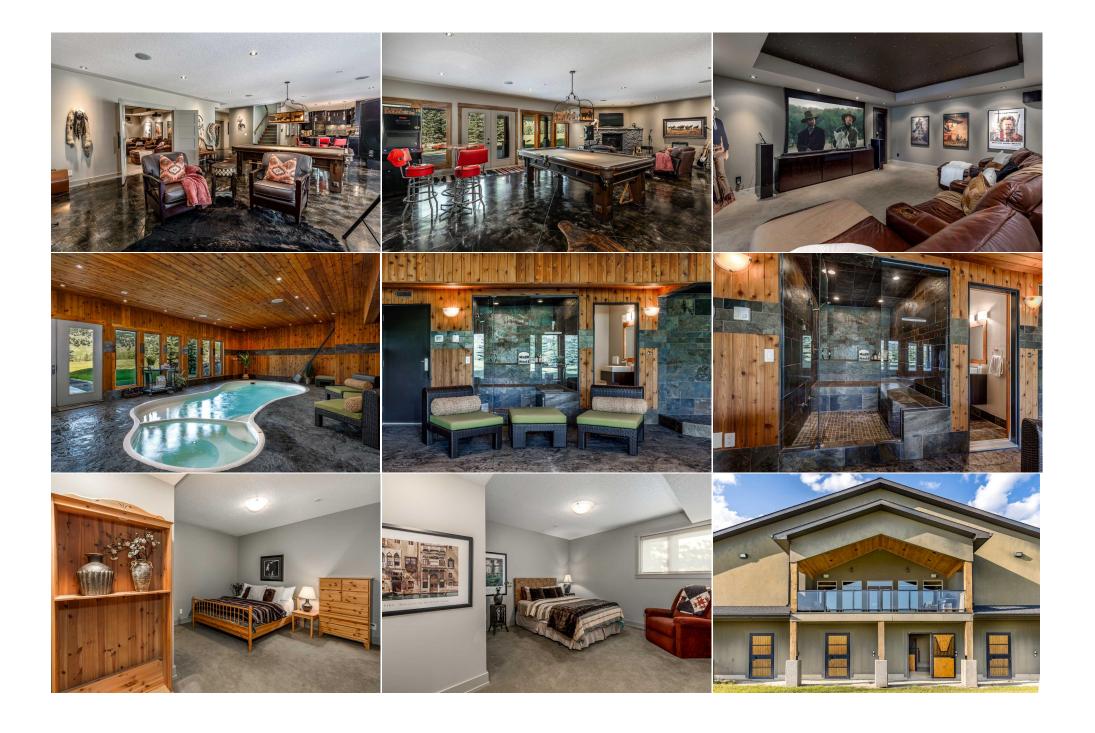

| Media Room   |                                                                                                                                                                                                            |                                                                                                                                                                                                                                                                                                                                                         |                                                                                                                                                                                                                                                                                                               |                                                                                                                                                                                                                                                          |                                                                                                                                                                                                                                                                                                                                                                                                                                 |
|--------------|------------------------------------------------------------------------------------------------------------------------------------------------------------------------------------------------------------|---------------------------------------------------------------------------------------------------------------------------------------------------------------------------------------------------------------------------------------------------------------------------------------------------------------------------------------------------------|---------------------------------------------------------------------------------------------------------------------------------------------------------------------------------------------------------------------------------------------------------------------------------------------------------------|----------------------------------------------------------------------------------------------------------------------------------------------------------------------------------------------------------------------------------------------------------|---------------------------------------------------------------------------------------------------------------------------------------------------------------------------------------------------------------------------------------------------------------------------------------------------------------------------------------------------------------------------------------------------------------------------------|
|              | Basement                                                                                                                                                                                                   | 18`10" x 16`9"                                                                                                                                                                                                                                                                                                                                          | Bedroom - Primary                                                                                                                                                                                                                                                                                             | Main                                                                                                                                                                                                                                                     | 21`0" x 19`9"                                                                                                                                                                                                                                                                                                                                                                                                                   |
| Bedroom      | Main                                                                                                                                                                                                       | 16`2" x 11`4"                                                                                                                                                                                                                                                                                                                                           | Bedroom                                                                                                                                                                                                                                                                                                       | Basement                                                                                                                                                                                                                                                 | 16`3" x 12`5"                                                                                                                                                                                                                                                                                                                                                                                                                   |
| Bedroom      | Basement                                                                                                                                                                                                   | 16`7" x 12`5"                                                                                                                                                                                                                                                                                                                                           | 2pc Bathroom                                                                                                                                                                                                                                                                                                  | Main                                                                                                                                                                                                                                                     | 6`0" x 4`6"                                                                                                                                                                                                                                                                                                                                                                                                                     |
| 3pc Bathroom | Main                                                                                                                                                                                                       | 8`2" x 5`5"                                                                                                                                                                                                                                                                                                                                             | 6pc Ensuite bath                                                                                                                                                                                                                                                                                              | Main                                                                                                                                                                                                                                                     | 19`6" x 12`8"                                                                                                                                                                                                                                                                                                                                                                                                                   |
| 4pc Bathroom | Basement                                                                                                                                                                                                   | 9`10" x 9`3"                                                                                                                                                                                                                                                                                                                                            | 2pc Bathroom                                                                                                                                                                                                                                                                                                  | Basement                                                                                                                                                                                                                                                 | 7`9" x 3`11"                                                                                                                                                                                                                                                                                                                                                                                                                    |
|              |                                                                                                                                                                                                            |                                                                                                                                                                                                                                                                                                                                                         | Legal/Tax/Financial                                                                                                                                                                                                                                                                                           |                                                                                                                                                                                                                                                          |                                                                                                                                                                                                                                                                                                                                                                                                                                 |
| Title:       |                                                                                                                                                                                                            | Zoning:                                                                                                                                                                                                                                                                                                                                                 |                                                                                                                                                                                                                                                                                                               |                                                                                                                                                                                                                                                          |                                                                                                                                                                                                                                                                                                                                                                                                                                 |
| Fee Simple   |                                                                                                                                                                                                            | A-SML p8.1                                                                                                                                                                                                                                                                                                                                              |                                                                                                                                                                                                                                                                                                               |                                                                                                                                                                                                                                                          |                                                                                                                                                                                                                                                                                                                                                                                                                                 |
| Legal Desc:  | 9911691                                                                                                                                                                                                    | •                                                                                                                                                                                                                                                                                                                                                       |                                                                                                                                                                                                                                                                                                               |                                                                                                                                                                                                                                                          |                                                                                                                                                                                                                                                                                                                                                                                                                                 |
| •            |                                                                                                                                                                                                            |                                                                                                                                                                                                                                                                                                                                                         | Remarks                                                                                                                                                                                                                                                                                                       |                                                                                                                                                                                                                                                          |                                                                                                                                                                                                                                                                                                                                                                                                                                 |
|              | space, the main resid<br>country home, the cir<br>spacious foyer lookin<br>& solid construction i<br>integration of indoor/<br>screens to enjoy the v<br>is a fully self containe<br>flanking the bath tub | ence boasts an elevated western s<br>cular driveway allows your guests<br>g straight through to the majestic v<br>s evident at every turn. Designed f<br>outdoor living. From the chef's kito<br>warmth of the gas fireplace and ove<br>ed oasis with a custom made king b<br>and steam shower. At the opposite<br>off of the quadruple attached garage | tyle with rich finishing, an intelliger to pull up to the solid front door, co wildcat Hills. With polished concretor those who love to entertain, the then with its massive island and goverhead heater while taking in the speed, fireplace, spacious walk-in closes and of the main level is a wonderfied. | It layout and welcoming pres<br>vered porch and dramatic do<br>e floors throughout the prim<br>open plan allows you to enjourmet appliances, walk out to<br>elendor and tranquility of the<br>et, private laundry and spabul guest suite with private si | With over 9100 sq. ft. of developed living sence. As you arrive at this sophisticated buble sided fireplace where they enter the ary living spaces, the quality craftsmanship y breathtaking views and a seamless of the covered deck with drop down Phantom gorgeous surroundings. The principle suite athroom with wall hung vanity, built-ins ting area, bedroom, bathroom and ned pantry. This area is the perfect space to |