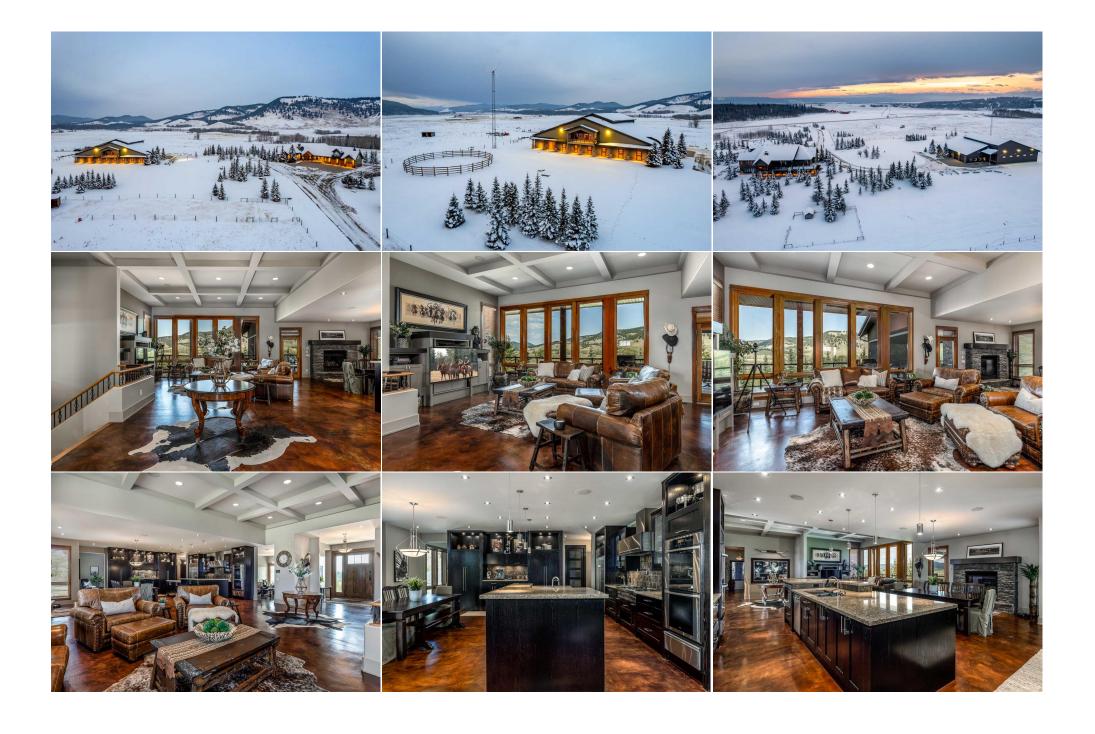

| Media Room   |                                                                                                                                                                                                            |                                                                                                                                                                                                                                                                                                                                                         |                                                                                                                                                                                                                                                                                                               |                                                                                                                                                                                                                                                          |                                                                                                                                                                                                                                                                                                                                                                                                                                 |
|--------------|------------------------------------------------------------------------------------------------------------------------------------------------------------------------------------------------------------|---------------------------------------------------------------------------------------------------------------------------------------------------------------------------------------------------------------------------------------------------------------------------------------------------------------------------------------------------------|---------------------------------------------------------------------------------------------------------------------------------------------------------------------------------------------------------------------------------------------------------------------------------------------------------------|----------------------------------------------------------------------------------------------------------------------------------------------------------------------------------------------------------------------------------------------------------|---------------------------------------------------------------------------------------------------------------------------------------------------------------------------------------------------------------------------------------------------------------------------------------------------------------------------------------------------------------------------------------------------------------------------------|
|              | Basement                                                                                                                                                                                                   | 18`10" x 16`9"                                                                                                                                                                                                                                                                                                                                          | Bedroom - Primary                                                                                                                                                                                                                                                                                             | Main                                                                                                                                                                                                                                                     | 21`0" x 19`9"                                                                                                                                                                                                                                                                                                                                                                                                                   |
| Bedroom      | Main                                                                                                                                                                                                       | 16`2" x 11`4"                                                                                                                                                                                                                                                                                                                                           | Bedroom                                                                                                                                                                                                                                                                                                       | Basement                                                                                                                                                                                                                                                 | 16`3" x 12`5"                                                                                                                                                                                                                                                                                                                                                                                                                   |
| Bedroom      | Basement                                                                                                                                                                                                   | 16`7" x 12`5"                                                                                                                                                                                                                                                                                                                                           | 2pc Bathroom                                                                                                                                                                                                                                                                                                  | Main                                                                                                                                                                                                                                                     | 6`0" x 4`6"                                                                                                                                                                                                                                                                                                                                                                                                                     |
| 3pc Bathroom | Main                                                                                                                                                                                                       | 8`2" x 5`5"                                                                                                                                                                                                                                                                                                                                             | 6pc Ensuite bath                                                                                                                                                                                                                                                                                              | Main                                                                                                                                                                                                                                                     | 19`6" x 12`8"                                                                                                                                                                                                                                                                                                                                                                                                                   |
| 4pc Bathroom | Basement                                                                                                                                                                                                   | 9`10" x 9`3"                                                                                                                                                                                                                                                                                                                                            | 2pc Bathroom                                                                                                                                                                                                                                                                                                  | Basement                                                                                                                                                                                                                                                 | 7`9" x 3`11"                                                                                                                                                                                                                                                                                                                                                                                                                    |
|              |                                                                                                                                                                                                            |                                                                                                                                                                                                                                                                                                                                                         | Legal/Tax/Financial                                                                                                                                                                                                                                                                                           |                                                                                                                                                                                                                                                          |                                                                                                                                                                                                                                                                                                                                                                                                                                 |
| Title:       |                                                                                                                                                                                                            | Zoning:                                                                                                                                                                                                                                                                                                                                                 |                                                                                                                                                                                                                                                                                                               |                                                                                                                                                                                                                                                          |                                                                                                                                                                                                                                                                                                                                                                                                                                 |
| Fee Simple   |                                                                                                                                                                                                            | A-SML p8.1                                                                                                                                                                                                                                                                                                                                              |                                                                                                                                                                                                                                                                                                               |                                                                                                                                                                                                                                                          |                                                                                                                                                                                                                                                                                                                                                                                                                                 |
| Legal Desc:  | 9911691                                                                                                                                                                                                    | •                                                                                                                                                                                                                                                                                                                                                       |                                                                                                                                                                                                                                                                                                               |                                                                                                                                                                                                                                                          |                                                                                                                                                                                                                                                                                                                                                                                                                                 |
| •            |                                                                                                                                                                                                            |                                                                                                                                                                                                                                                                                                                                                         | Remarks                                                                                                                                                                                                                                                                                                       |                                                                                                                                                                                                                                                          |                                                                                                                                                                                                                                                                                                                                                                                                                                 |
|              | space, the main resid<br>country home, the cir<br>spacious foyer lookin<br>& solid construction i<br>integration of indoor/<br>screens to enjoy the v<br>is a fully self containe<br>flanking the bath tub | ence boasts an elevated western s<br>cular driveway allows your guests<br>g straight through to the majestic v<br>s evident at every turn. Designed f<br>outdoor living. From the chef's kito<br>warmth of the gas fireplace and ove<br>ed oasis with a custom made king b<br>and steam shower. At the opposite<br>off of the quadruple attached garage | tyle with rich finishing, an intelliger to pull up to the solid front door, co wildcat Hills. With polished concretor those who love to entertain, the then with its massive island and goverhead heater while taking in the speed, fireplace, spacious walk-in closes and of the main level is a wonderfied. | It layout and welcoming pres<br>vered porch and dramatic do<br>e floors throughout the prim<br>open plan allows you to enjourmet appliances, walk out to<br>elendor and tranquility of the<br>et, private laundry and spabul guest suite with private si | With over 9100 sq. ft. of developed living sence. As you arrive at this sophisticated buble sided fireplace where they enter the ary living spaces, the quality craftsmanship y breathtaking views and a seamless of the covered deck with drop down Phantom gorgeous surroundings. The principle suite athroom with wall hung vanity, built-ins ting area, bedroom, bathroom and ned pantry. This area is the perfect space to |