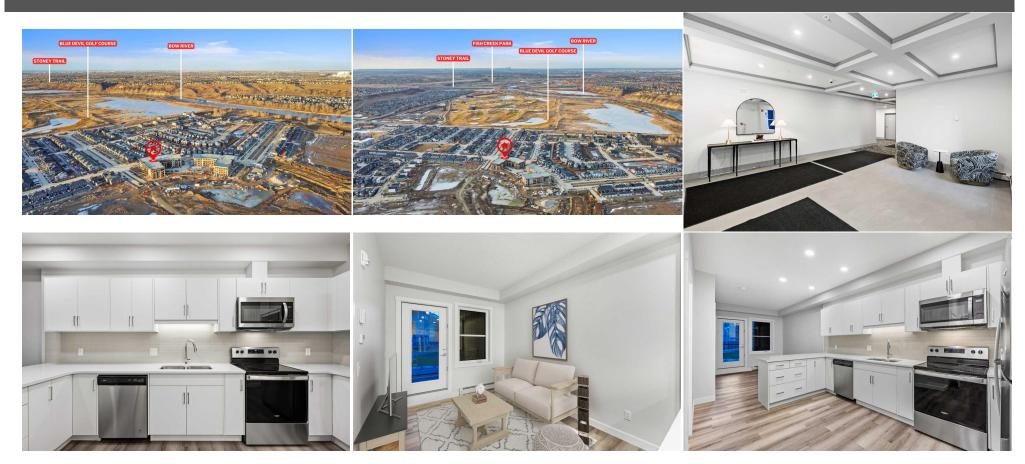

## 55 WOLF HOLLOW Crescent #111, Calgary T2X 5K9

| MLS®#:                                                                  | A2119347             | Area:                                                                                                                                                                                                                                                                                      | Wolf Willow                                                                | Listing<br>Date:                                                                                                                                     | 04/03/24                                                                | List Price:                                                       | \$295,000                                                                                 |                                                             |                                                                                        |                                       |
|-------------------------------------------------------------------------|----------------------|--------------------------------------------------------------------------------------------------------------------------------------------------------------------------------------------------------------------------------------------------------------------------------------------|----------------------------------------------------------------------------|------------------------------------------------------------------------------------------------------------------------------------------------------|-------------------------------------------------------------------------|-------------------------------------------------------------------|-------------------------------------------------------------------------------------------|-------------------------------------------------------------|----------------------------------------------------------------------------------------|---------------------------------------|
| Status:                                                                 | Pending              | County:                                                                                                                                                                                                                                                                                    | Calgary                                                                    | Change:                                                                                                                                              | None                                                                    | Associatio                                                        | n: Fort McMurray                                                                          |                                                             |                                                                                        |                                       |
|                                                                         |                      |                                                                                                                                                                                                                                                                                            |                                                                            | General Inf<br>Prop Type:<br>Sub Type:<br>City/Town:<br>Year Built:<br>Lot Informa<br>Lot Sz Ar:<br>Lot Shape:<br>Access:<br>Lot Feat:<br>Park Feat: | ation                                                                   | Residential<br>Apartment<br>Calgary<br>2023<br>Heated Garage,Park | <u>Finished Floor Area</u><br>Abv Sqft:<br>Low Sqft:<br>Ttl Sqft:<br>ade,Stall,Titled,Und | 509<br>509<br>erground                                      | DOM<br>46<br>Layout<br>Beds:<br>Baths:<br>Style:<br>Parking<br>Ttl Park:<br>Garage Sz: | 1 (1 )<br>1.0 (1 0)<br>Apartment<br>1 |
|                                                                         |                      |                                                                                                                                                                                                                                                                                            |                                                                            |                                                                                                                                                      |                                                                         | Utilities and Feature                                             | S                                                                                         |                                                             |                                                                                        |                                       |
| Roof:<br>Heating:<br>Sewer:<br>Ext Feat:<br>Kitchen Ap<br>nt Feat:      | Baseboard<br>Balcony | d<br>Construction:<br>Stone,Stucco,Wood Frame<br>Flooring:<br>Vinyl Plank<br>Water Source:<br>Fnd/Bsmt:<br>Dishwasher,Electric Range,Microwave Hood Fan,Refrigerator,Washer/Dryer Stacked<br>No Animal Home,No Smoking Home,Open Floorplan,Quartz Counters,Recessed Lighting,Vinyl Windows |                                                                            |                                                                                                                                                      |                                                                         |                                                                   |                                                                                           |                                                             |                                                                                        |                                       |
| Jtilities:                                                              |                      | NO ANIMA                                                                                                                                                                                                                                                                                   | ii nome,no smoking                                                         | Home,Open                                                                                                                                            | rioorpian,                                                              | Room Information                                                  | sed Lighting, vinyi v                                                                     | indows                                                      |                                                                                        |                                       |
| <u>Room</u><br>Entrance<br>Kitchen<br>Bedroom - Primary<br>4pc Bathroom |                      | <u>Level</u><br>Main<br>Main<br>Main<br>Main                                                                                                                                                                                                                                               | Dimensions<br>4`0" x 6`0"<br>9`9" x 15`9"<br>9`0" x 10`6"<br>7`10" x 4`11" |                                                                                                                                                      | Room<br>Laundry<br>Living Room<br>Walk-In Closet<br>Legal/Tax/Financial |                                                                   | <u>Level</u><br>Main<br>Main<br>Main                                                      | Dimensions<br>3`3" x 7`3"<br>11`10" x 8`11"<br>7`10" x 3`9" |                                                                                        |                                       |
| Condo Fee:<br><b>\$241</b>                                              |                      |                                                                                                                                                                                                                                                                                            |                                                                            | Title:<br><b>Fee Simpl</b><br>Fee Freq:<br><b>Monthly</b>                                                                                            | le                                                                      | Zoning:<br><b>M2</b>                                              |                                                                                           |                                                             |                                                                                        |                                       |
| _egal Deso                                                              | :                    | 2312061                                                                                                                                                                                                                                                                                    |                                                                            | Proteinly                                                                                                                                            |                                                                         |                                                                   |                                                                                           |                                                             |                                                                                        |                                       |

Remarks

| Pub Rmks:           | Step into luxury and contemporary living with this remarkable one-bedroom, one-bathroom condominium nestled in the tranquil community of Wolf Willow.<br>Embracing a harmonious blend of comfort and modern style, this newly built residence welcomes you with its captivating vinyl plank flooring, promising a refined<br>living environment. With a spacious area of 557 sq ft, this condo is meticulously crafted for those who appreciate simplicity and sophistication. Unleash your<br>culinary creativity in the expansive kitchen, featuring elegant quartz countertops and ample cabinet space, ideal for hosting gatherings with panache. The<br>intelligently designed open-concept layout seamlessly connects to a generous living room, extending onto a sizable balcony, perfect for entertaining guests in<br>effortless style. Escape to the bedroom retreat, complete with a well-proportioned walk-through closet and an ensuite bathroom, ensuring both convenience and<br>seclusion. Experience the epitome of convenience and elegance with in-unit laundry facilities and underground heated parking, guaranteeing comfort throughout<br>the year. Situated in a coveted location, this property offers proximity to many amenities, parks, schools, golf courses, fishing spots, and shopping centers. |
|---------------------|---------------------------------------------------------------------------------------------------------------------------------------------------------------------------------------------------------------------------------------------------------------------------------------------------------------------------------------------------------------------------------------------------------------------------------------------------------------------------------------------------------------------------------------------------------------------------------------------------------------------------------------------------------------------------------------------------------------------------------------------------------------------------------------------------------------------------------------------------------------------------------------------------------------------------------------------------------------------------------------------------------------------------------------------------------------------------------------------------------------------------------------------------------------------------------------------------------------------------------------------------------------------------------------------------------------------------------|
|                     | Enhanced accessibility to Stoney Trail and transportation networks further elevates your convenience and mobility.                                                                                                                                                                                                                                                                                                                                                                                                                                                                                                                                                                                                                                                                                                                                                                                                                                                                                                                                                                                                                                                                                                                                                                                                              |
| Inclusions:         | Ν/Α                                                                                                                                                                                                                                                                                                                                                                                                                                                                                                                                                                                                                                                                                                                                                                                                                                                                                                                                                                                                                                                                                                                                                                                                                                                                                                                             |
| Property Listed By: | RE/MAX Real Estate (Mountain View)                                                                                                                                                                                                                                                                                                                                                                                                                                                                                                                                                                                                                                                                                                                                                                                                                                                                                                                                                                                                                                                                                                                                                                                                                                                                                              |