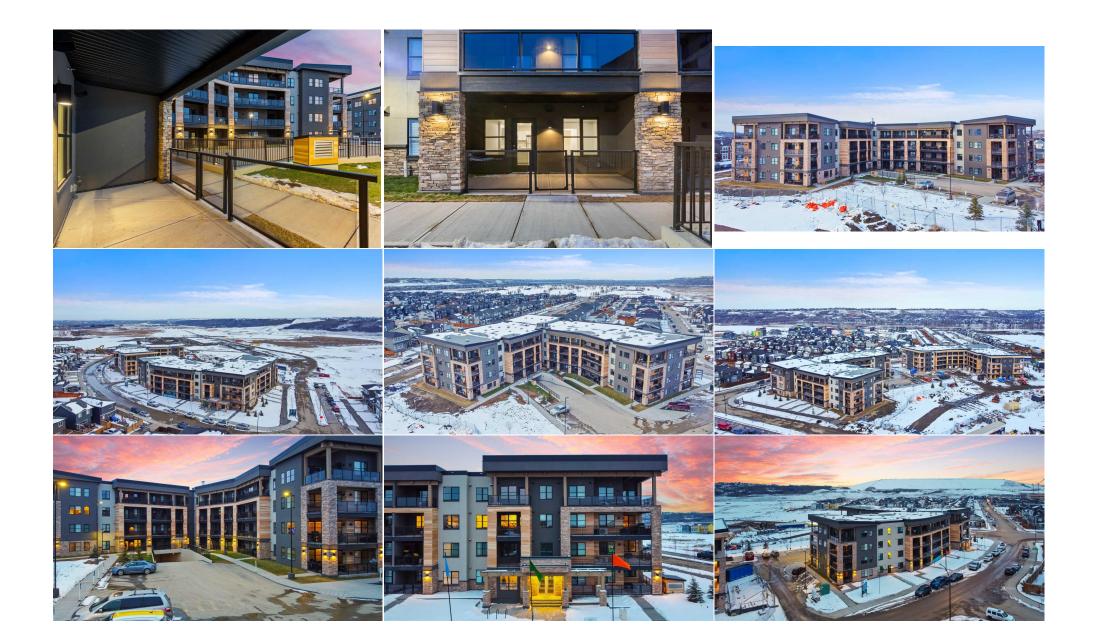

## 55 WOLF HOLLOW Crescent #111, Calgary T2X 5K9

| MLS®#:                                                                  | A2119347             | Area:                                                                                                                                                                                                                                                                                      | Wolf Willow                                                                | Listing<br>Date:                                                                                                                                     | 04/03/24                                                                | List Price:                                                       | \$295,000                                                                                 |                                                             |                                                                                        |                                       |
|-------------------------------------------------------------------------|----------------------|--------------------------------------------------------------------------------------------------------------------------------------------------------------------------------------------------------------------------------------------------------------------------------------------|----------------------------------------------------------------------------|------------------------------------------------------------------------------------------------------------------------------------------------------|-------------------------------------------------------------------------|-------------------------------------------------------------------|-------------------------------------------------------------------------------------------|-------------------------------------------------------------|----------------------------------------------------------------------------------------|---------------------------------------|
| Status:                                                                 | Pending              | County:                                                                                                                                                                                                                                                                                    | Calgary                                                                    | Change:                                                                                                                                              | None                                                                    | Associatio                                                        | n: Fort McMurray                                                                          |                                                             |                                                                                        |                                       |
|                                                                         |                      |                                                                                                                                                                                                                                                                                            |                                                                            | General Inf<br>Prop Type:<br>Sub Type:<br>City/Town:<br>Year Built:<br>Lot Informa<br>Lot Sz Ar:<br>Lot Shape:<br>Access:<br>Lot Feat:<br>Park Feat: | ation                                                                   | Residential<br>Apartment<br>Calgary<br>2023<br>Heated Garage,Park | <u>Finished Floor Area</u><br>Abv Sqft:<br>Low Sqft:<br>Ttl Sqft:<br>ade,Stall,Titled,Und | 509<br>509<br>erground                                      | DOM<br>46<br>Layout<br>Beds:<br>Baths:<br>Style:<br>Parking<br>Ttl Park:<br>Garage Sz: | 1 (1 )<br>1.0 (1 0)<br>Apartment<br>1 |
|                                                                         |                      |                                                                                                                                                                                                                                                                                            |                                                                            |                                                                                                                                                      |                                                                         | Utilities and Feature                                             | S                                                                                         |                                                             |                                                                                        |                                       |
| Roof:<br>Heating:<br>Sewer:<br>Ext Feat:<br>Kitchen Ap<br>nt Feat:      | Baseboard<br>Balcony | d<br>Construction:<br>Stone,Stucco,Wood Frame<br>Flooring:<br>Vinyl Plank<br>Water Source:<br>Fnd/Bsmt:<br>Dishwasher,Electric Range,Microwave Hood Fan,Refrigerator,Washer/Dryer Stacked<br>No Animal Home,No Smoking Home,Open Floorplan,Quartz Counters,Recessed Lighting,Vinyl Windows |                                                                            |                                                                                                                                                      |                                                                         |                                                                   |                                                                                           |                                                             |                                                                                        |                                       |
| Jtilities:                                                              |                      | NO ANIMA                                                                                                                                                                                                                                                                                   | ii nome,no smoking                                                         | Home,Open                                                                                                                                            | rioorpian,                                                              | Room Information                                                  | sed Lighting, vinyi v                                                                     | indows                                                      |                                                                                        |                                       |
| <u>Room</u><br>Entrance<br>Kitchen<br>Bedroom - Primary<br>4pc Bathroom |                      | <u>Level</u><br>Main<br>Main<br>Main<br>Main                                                                                                                                                                                                                                               | Dimensions<br>4`0" x 6`0"<br>9`9" x 15`9"<br>9`0" x 10`6"<br>7`10" x 4`11" |                                                                                                                                                      | Room<br>Laundry<br>Living Room<br>Walk-In Closet<br>Legal/Tax/Financial |                                                                   | <u>Level</u><br>Main<br>Main<br>Main                                                      | Dimensions<br>3`3" x 7`3"<br>11`10" x 8`11"<br>7`10" x 3`9" |                                                                                        |                                       |
| Condo Fee:<br><b>\$241</b>                                              |                      |                                                                                                                                                                                                                                                                                            |                                                                            | Title:<br><b>Fee Simpl</b><br>Fee Freq:<br><b>Monthly</b>                                                                                            | le                                                                      | Zoning:<br><b>M2</b>                                              |                                                                                           |                                                             |                                                                                        |                                       |
| _egal Deso                                                              | :                    | 2312061                                                                                                                                                                                                                                                                                    |                                                                            | Proteinly                                                                                                                                            |                                                                         |                                                                   |                                                                                           |                                                             |                                                                                        |                                       |

Remarks

| Pub Rmks:           | Step into luxury and contemporary living with this remarkable one-bedroom, one-bathroom condominium nestled in the tranquil community of Wolf Willow.<br>Embracing a harmonious blend of comfort and modern style, this newly built residence welcomes you with its captivating vinyl plank flooring, promising a refined<br>living environment. With a spacious area of 557 sq ft, this condo is meticulously crafted for those who appreciate simplicity and sophistication. Unleash your<br>culinary creativity in the expansive kitchen, featuring elegant quartz countertops and ample cabinet space, ideal for hosting gatherings with panache. The<br>intelligently designed open-concept layout seamlessly connects to a generous living room, extending onto a sizable balcony, perfect for entertaining guests in<br>effortless style. Escape to the bedroom retreat, complete with a well-proportioned walk-through closet and an ensuite bathroom, ensuring both convenience and<br>seclusion. Experience the epitome of convenience and elegance with in-unit laundry facilities and underground heated parking, guaranteeing comfort throughout<br>the year. Situated in a coveted location, this property offers proximity to many amenities, parks, schools, golf courses, fishing spots, and shopping centers. |
|---------------------|---------------------------------------------------------------------------------------------------------------------------------------------------------------------------------------------------------------------------------------------------------------------------------------------------------------------------------------------------------------------------------------------------------------------------------------------------------------------------------------------------------------------------------------------------------------------------------------------------------------------------------------------------------------------------------------------------------------------------------------------------------------------------------------------------------------------------------------------------------------------------------------------------------------------------------------------------------------------------------------------------------------------------------------------------------------------------------------------------------------------------------------------------------------------------------------------------------------------------------------------------------------------------------------------------------------------------------|
|                     | Enhanced accessibility to Stoney Trail and transportation networks further elevates your convenience and mobility.                                                                                                                                                                                                                                                                                                                                                                                                                                                                                                                                                                                                                                                                                                                                                                                                                                                                                                                                                                                                                                                                                                                                                                                                              |
| Inclusions:         | Ν/Α                                                                                                                                                                                                                                                                                                                                                                                                                                                                                                                                                                                                                                                                                                                                                                                                                                                                                                                                                                                                                                                                                                                                                                                                                                                                                                                             |
| Property Listed By: | RE/MAX Real Estate (Mountain View)                                                                                                                                                                                                                                                                                                                                                                                                                                                                                                                                                                                                                                                                                                                                                                                                                                                                                                                                                                                                                                                                                                                                                                                                                                                                                              |