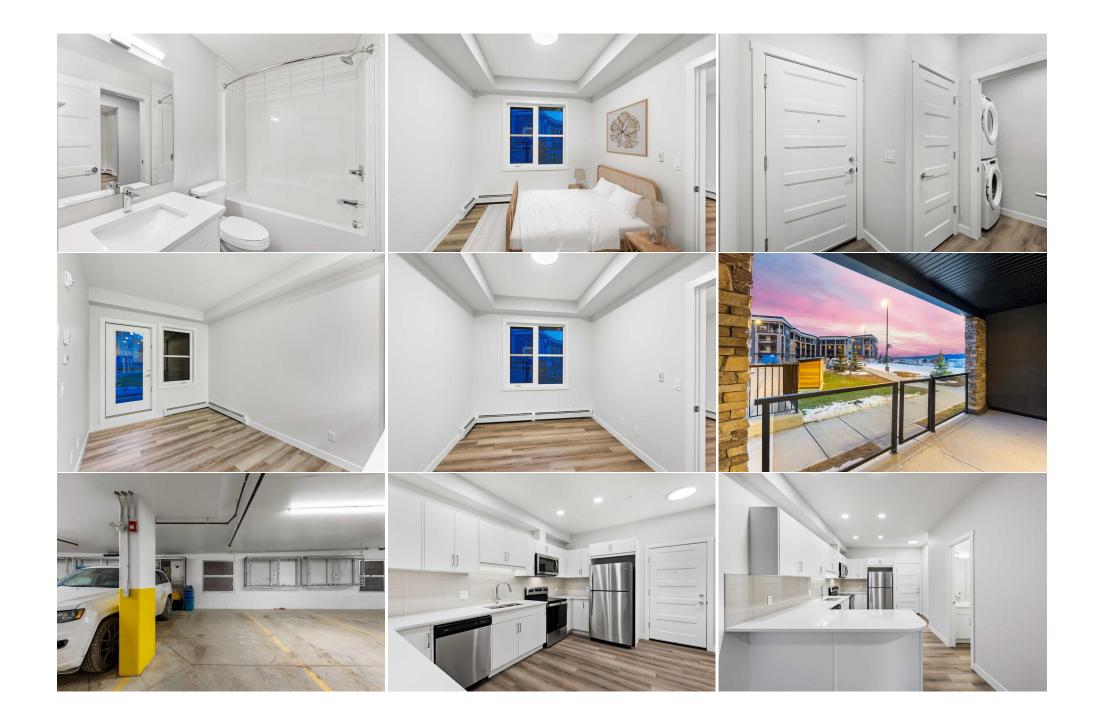

## 55 WOLF HOLLOW Crescent #111, Calgary T2X 5K9

| MLS®#:                                                                  | A2119347             | Area:                                                                                                                                                                                                                                                                                      | Wolf Willow                                                                | Listing<br>Date:                                                                                                                                     | 04/03/24                                                                | List Price:                                                       | \$295,000                                                                                 |                                                             |                                                                                        |                                       |
|-------------------------------------------------------------------------|----------------------|--------------------------------------------------------------------------------------------------------------------------------------------------------------------------------------------------------------------------------------------------------------------------------------------|----------------------------------------------------------------------------|------------------------------------------------------------------------------------------------------------------------------------------------------|-------------------------------------------------------------------------|-------------------------------------------------------------------|-------------------------------------------------------------------------------------------|-------------------------------------------------------------|----------------------------------------------------------------------------------------|---------------------------------------|
| Status:                                                                 | Pending              | County:                                                                                                                                                                                                                                                                                    | Calgary                                                                    | Change:                                                                                                                                              | None                                                                    | Associatio                                                        | n: Fort McMurray                                                                          |                                                             |                                                                                        |                                       |
|                                                                         |                      |                                                                                                                                                                                                                                                                                            |                                                                            | General Inf<br>Prop Type:<br>Sub Type:<br>City/Town:<br>Year Built:<br>Lot Informa<br>Lot Sz Ar:<br>Lot Shape:<br>Access:<br>Lot Feat:<br>Park Feat: | ation                                                                   | Residential<br>Apartment<br>Calgary<br>2023<br>Heated Garage,Park | <u>Finished Floor Area</u><br>Abv Sqft:<br>Low Sqft:<br>Ttl Sqft:<br>ade,Stall,Titled,Und | 509<br>509<br>erground                                      | DOM<br>46<br>Layout<br>Beds:<br>Baths:<br>Style:<br>Parking<br>Ttl Park:<br>Garage Sz: | 1 (1 )<br>1.0 (1 0)<br>Apartment<br>1 |
|                                                                         |                      |                                                                                                                                                                                                                                                                                            |                                                                            |                                                                                                                                                      |                                                                         | Utilities and Feature                                             | S                                                                                         |                                                             |                                                                                        |                                       |
| Roof:<br>Heating:<br>Sewer:<br>Ext Feat:<br>Kitchen Ap<br>nt Feat:      | Baseboard<br>Balcony | d<br>Construction:<br>Stone,Stucco,Wood Frame<br>Flooring:<br>Vinyl Plank<br>Water Source:<br>Fnd/Bsmt:<br>Dishwasher,Electric Range,Microwave Hood Fan,Refrigerator,Washer/Dryer Stacked<br>No Animal Home,No Smoking Home,Open Floorplan,Quartz Counters,Recessed Lighting,Vinyl Windows |                                                                            |                                                                                                                                                      |                                                                         |                                                                   |                                                                                           |                                                             |                                                                                        |                                       |
| Jtilities:                                                              |                      | NO ANIMA                                                                                                                                                                                                                                                                                   | ii nome,no smoking                                                         | Home,Open                                                                                                                                            | rioorpian,                                                              | Room Information                                                  | sed Lighting, vinyi v                                                                     | indows                                                      |                                                                                        |                                       |
| <u>Room</u><br>Entrance<br>Kitchen<br>Bedroom - Primary<br>4pc Bathroom |                      | <u>Level</u><br>Main<br>Main<br>Main<br>Main                                                                                                                                                                                                                                               | Dimensions<br>4`0" x 6`0"<br>9`9" x 15`9"<br>9`0" x 10`6"<br>7`10" x 4`11" |                                                                                                                                                      | Room<br>Laundry<br>Living Room<br>Walk-In Closet<br>Legal/Tax/Financial |                                                                   | <u>Level</u><br>Main<br>Main<br>Main                                                      | Dimensions<br>3`3" x 7`3"<br>11`10" x 8`11"<br>7`10" x 3`9" |                                                                                        |                                       |
| Condo Fee:<br><b>\$241</b>                                              |                      |                                                                                                                                                                                                                                                                                            |                                                                            | Title:<br><b>Fee Simpl</b><br>Fee Freq:<br><b>Monthly</b>                                                                                            | le                                                                      | Zoning:<br><b>M2</b>                                              |                                                                                           |                                                             |                                                                                        |                                       |
| _egal Deso                                                              | :                    | 2312061                                                                                                                                                                                                                                                                                    |                                                                            | Proteinly                                                                                                                                            |                                                                         |                                                                   |                                                                                           |                                                             |                                                                                        |                                       |

Remarks

| Pub Rmks:           | Step into luxury and contemporary living with this remarkable one-bedroom, one-bathroom condominium nestled in the tranquil community of Wolf Willow.<br>Embracing a harmonious blend of comfort and modern style, this newly built residence welcomes you with its captivating vinyl plank flooring, promising a refined<br>living environment. With a spacious area of 557 sq ft, this condo is meticulously crafted for those who appreciate simplicity and sophistication. Unleash your<br>culinary creativity in the expansive kitchen, featuring elegant quartz countertops and ample cabinet space, ideal for hosting gatherings with panache. The<br>intelligently designed open-concept layout seamlessly connects to a generous living room, extending onto a sizable balcony, perfect for entertaining guests in<br>effortless style. Escape to the bedroom retreat, complete with a well-proportioned walk-through closet and an ensuite bathroom, ensuring both convenience and<br>seclusion. Experience the epitome of convenience and elegance with in-unit laundry facilities and underground heated parking, guaranteeing comfort throughout<br>the year. Situated in a coveted location, this property offers proximity to many amenities, parks, schools, golf courses, fishing spots, and shopping centers. |
|---------------------|---------------------------------------------------------------------------------------------------------------------------------------------------------------------------------------------------------------------------------------------------------------------------------------------------------------------------------------------------------------------------------------------------------------------------------------------------------------------------------------------------------------------------------------------------------------------------------------------------------------------------------------------------------------------------------------------------------------------------------------------------------------------------------------------------------------------------------------------------------------------------------------------------------------------------------------------------------------------------------------------------------------------------------------------------------------------------------------------------------------------------------------------------------------------------------------------------------------------------------------------------------------------------------------------------------------------------------|
|                     | Enhanced accessibility to Stoney Trail and transportation networks further elevates your convenience and mobility.                                                                                                                                                                                                                                                                                                                                                                                                                                                                                                                                                                                                                                                                                                                                                                                                                                                                                                                                                                                                                                                                                                                                                                                                              |
| Inclusions:         | Ν/Α                                                                                                                                                                                                                                                                                                                                                                                                                                                                                                                                                                                                                                                                                                                                                                                                                                                                                                                                                                                                                                                                                                                                                                                                                                                                                                                             |
| Property Listed By: | RE/MAX Real Estate (Mountain View)                                                                                                                                                                                                                                                                                                                                                                                                                                                                                                                                                                                                                                                                                                                                                                                                                                                                                                                                                                                                                                                                                                                                                                                                                                                                                              |