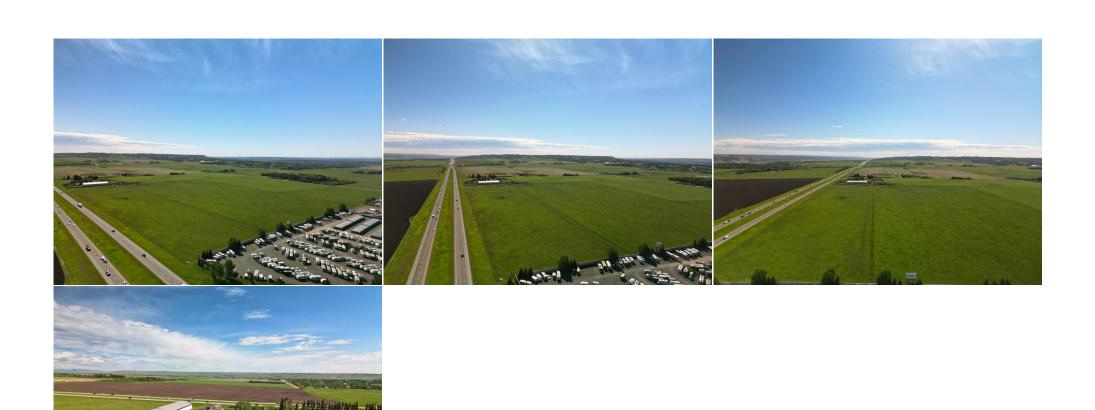

Legal/Tax/Financial

Title: Zoning: **Fee Simple** A-GEN

Int Feat:

Legal Desc:

Pub Rmks:

Remarks

Exceptional 121.37 acre development site with unobstructed mountain views, gently sloping from northeast to southwest with many potential land use options including commercial, institutional, residential and seniors facilities, strategically located one and a half miles west of the City of Calgary on the south side of the Trans-Canada Highway adjacent to Commercial Court and across the highway from Bingham Crossing and the proposed COSTCO, potable water available, sanitary wastewater service has recently become available, shallow utilities are available from local service providers, 20.68 acres with buildings in the NE corner of the quarter available at a price to be negotiated.