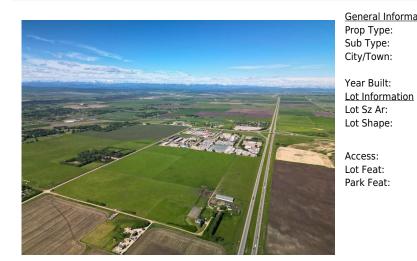

Legal/Tax/Financial

Title: Zoning: **Fee Simple** A-GEN

Int Feat:

Legal Desc:

Pub Rmks:

Remarks

Exceptional 121.37 acre development site with unobstructed mountain views, gently sloping from northeast to southwest with many potential land use options including commercial, institutional, residential and seniors facilities, strategically located one and a half miles west of the City of Calgary on the south side of the Trans-Canada Highway adjacent to Commercial Court and across the highway from Bingham Crossing and the proposed COSTCO, potable water available, sanitary wastewater service has recently become available, shallow utilities are available from local service providers, 20.68 acres with buildings in the NE corner of the quarter available at a price to be negotiated.