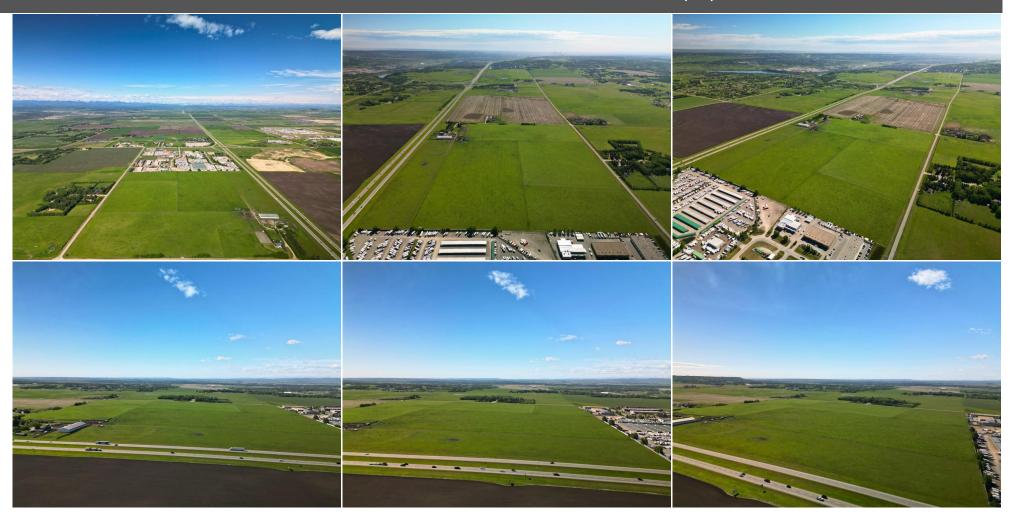

Legal/Tax/Financial

Title: Zoning: **Fee Simple** A-GEN

Int Feat:

Legal Desc:

Pub Rmks:

Remarks

Exceptional 121.37 acre development site with unobstructed mountain views, gently sloping from northeast to southwest with many potential land use options including commercial, institutional, residential and seniors facilities, strategically located one and a half miles west of the City of Calgary on the south side of the Trans-Canada Highway adjacent to Commercial Court and across the highway from Bingham Crossing and the proposed COSTCO, potable water available, sanitary wastewater service has recently become available, shallow utilities are available from local service providers, 20.68 acres with buildings in the NE corner of the quarter available at a price to be negotiated.