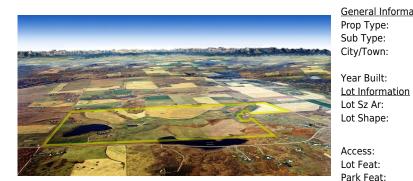

## 272065 LOCHEND Road, Rural Rocky View County TOM 1L0

MLS®#: A2119486 Area: NONE Listing 06/04/24 List Price: **\$8,600,000** 

Status: Active Change: County: **Rocky View County** None Association: Fort McMurray

Date:

**General Information** 

Sub Type: **Commercial Land** 

City/Town: **Rural Rocky View** County

Land

0 Low Sqft: Ttl Saft:

27.721.148 saft

Allowed Access, Gravel Lane, Lane, On Major Traffic Route

many home sites with a stunning mountain view. This can be purchased with the 636.91 Acre piece beside it for a total of about 1100 Acres. Also have a conceptual

Abv Saft:

Finished Floor Area

0

DOM 242

Layout

Remarks

Pub Rmks: Loch Springs 2 Ranch is comprises 636.39 ACRES And can be purchased with the 461.50 Acres to the north for a total of about 1100 acres of gently rolling land with some mountain views located just north of the affluent community of Bearspaw, 15 minutes from Calgary on Lochend Road. Also known as Highway 766, Lochend Road connects Highway 1A in northwest Calgary to villages and towns north in the Municipal District of Rocky View.Lochsprings 1 This 461.50 acre parcel is situated 9 miles north of Hwy 1A on Lochend Road, and north of RR 272 AND 274 is a great property for future development. A rare piece with rolling hills that will provided