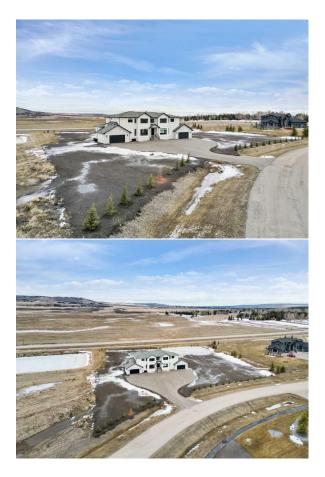

## 35 WINDHORSE Green, Rural Rocky View County T3Z 0B4

| MLS®#:  | A2119652 | Area:   | Springbank        | Listing<br>Date: | 04/05/24 | List Price: <b>\$2,940,000</b> |
|---------|----------|---------|-------------------|------------------|----------|--------------------------------|
| Status: | Active   | County: | Rocky View County |                  | None     | Association: Fort McMurray     |

| ral Information  |                                          |                   |                       | DOM                      |                   |
|------------------|------------------------------------------|-------------------|-----------------------|--------------------------|-------------------|
| Туре:            | Residential                              |                   |                       | 44                       |                   |
| ype:             | Detached                                 |                   |                       | <u>Layout</u>            |                   |
| own:             | Rural Rocky View                         | Finished Floor Ar | ea                    | Beds:                    | 8 (5 3 )          |
|                  | County                                   | Abv Sqft:         | 4,764                 | Baths:                   | 6.5 (6 1)         |
| Built:           | 2023                                     | Low Sqft:         |                       | Style:                   | 2 Storey, Acreage |
| <u>formation</u> |                                          | Ttl Sqft:         | 4,764                 |                          | with Residence    |
| z Ar:            | 88,426 sqft                              |                   |                       |                          |                   |
| nape:            |                                          |                   |                       | Parking                  |                   |
|                  |                                          |                   |                       | Ttl Park:                | 20                |
|                  |                                          |                   |                       | Garage Sz:               | 4                 |
| s:               |                                          |                   |                       | 5                        |                   |
| eat:             | bours Behind,Level,Squa                  |                   |                       |                          |                   |
|                  | Shaped Lot,Standa                        | rd Shaped Lot,Un  | derground Sprinklers  | s,Open Lot               |                   |
| eat:             | 220 Volt Wiring,Dri<br>Attached,See Rema |                   | ces Front,Insulated,( | Off Street,Oversized,Pav | ed,Quad or More   |