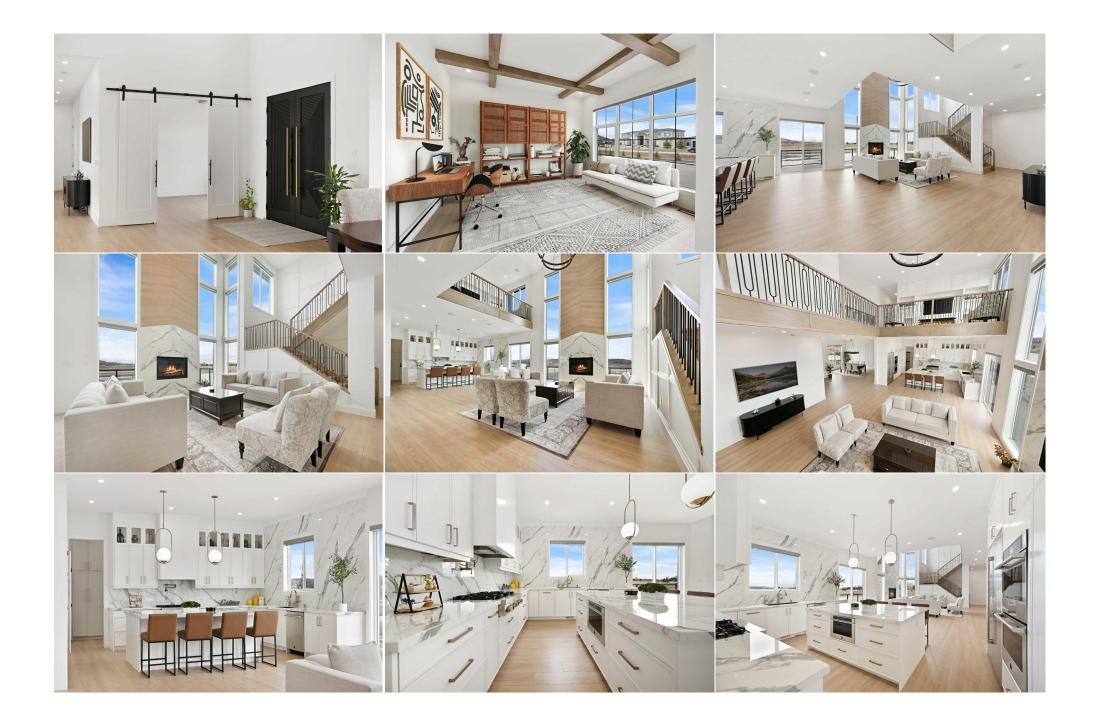

| Bedroom<br>5pc Ensuite bath<br>Laundry<br>Game Room<br>Exercise Room<br>Bedroom<br>Bedroom<br>3pc Bathroom<br>Living Room<br>Bedroom<br>Office | Upper<br>Upper<br>Basement<br>Basement<br>Basement<br>Basement<br>Basement<br>Main<br>Main                                                                                                                                                                                                                                                                                                                                                                                                                                                                                                                                                                                                                                                                                                                                                                                                                                                                                                                                                                                                                                                                                                                                                                                                                                                                                                                                                                                                                                                                                                                                                                                                                                                                                                                                                                                                                                                                                                                                                                                                                                                                         | 14`2" x 11`5"<br>13`5" x 6`3"<br>7`5" x 5`3"<br>21`11" x 18`4"<br>13`5" x 13`4"<br>11`8" x 10`10"<br>15`8" x 12`3"<br>14`10" x 5`5"<br>24`10" x 22`6"<br>14`7" x 13`9"<br>14`3" x 12`11" | Bedroom<br>5pc Bathroom<br>Other<br>Media Room<br>Bedroom<br>4pc Ensuite bath<br>Storage<br>Furnace/Utility Room<br>Kitchen<br>Foyer | Upper<br>Upper<br>Basement<br>Basement<br>Basement<br>Basement<br>Basement<br>Main | 19`0" x 17`0"<br>11`9" x 5`3"<br>14`7" x 9`2"<br>18`6" x 18`3"<br>15`4" x 10`2"<br>9`11" x 5`0"<br>12`1" x 7`0"<br>11`10" x 11`0"<br>18`3" x 6`5"<br>14`1" x 10`6" |  |
|------------------------------------------------------------------------------------------------------------------------------------------------|--------------------------------------------------------------------------------------------------------------------------------------------------------------------------------------------------------------------------------------------------------------------------------------------------------------------------------------------------------------------------------------------------------------------------------------------------------------------------------------------------------------------------------------------------------------------------------------------------------------------------------------------------------------------------------------------------------------------------------------------------------------------------------------------------------------------------------------------------------------------------------------------------------------------------------------------------------------------------------------------------------------------------------------------------------------------------------------------------------------------------------------------------------------------------------------------------------------------------------------------------------------------------------------------------------------------------------------------------------------------------------------------------------------------------------------------------------------------------------------------------------------------------------------------------------------------------------------------------------------------------------------------------------------------------------------------------------------------------------------------------------------------------------------------------------------------------------------------------------------------------------------------------------------------------------------------------------------------------------------------------------------------------------------------------------------------------------------------------------------------------------------------------------------------|------------------------------------------------------------------------------------------------------------------------------------------------------------------------------------------|--------------------------------------------------------------------------------------------------------------------------------------|------------------------------------------------------------------------------------|--------------------------------------------------------------------------------------------------------------------------------------------------------------------|--|
|                                                                                                                                                |                                                                                                                                                                                                                                                                                                                                                                                                                                                                                                                                                                                                                                                                                                                                                                                                                                                                                                                                                                                                                                                                                                                                                                                                                                                                                                                                                                                                                                                                                                                                                                                                                                                                                                                                                                                                                                                                                                                                                                                                                                                                                                                                                                    | <b>_</b> .                                                                                                                                                                               | -                                                                                                                                    |                                                                                    |                                                                                                                                                                    |  |
| Title:<br><b>Fee Simple</b>                                                                                                                    |                                                                                                                                                                                                                                                                                                                                                                                                                                                                                                                                                                                                                                                                                                                                                                                                                                                                                                                                                                                                                                                                                                                                                                                                                                                                                                                                                                                                                                                                                                                                                                                                                                                                                                                                                                                                                                                                                                                                                                                                                                                                                                                                                                    | Zoning:<br><b>R-CRD</b>                                                                                                                                                                  |                                                                                                                                      |                                                                                    |                                                                                                                                                                    |  |
| Legal Desc:                                                                                                                                    | 0914791                                                                                                                                                                                                                                                                                                                                                                                                                                                                                                                                                                                                                                                                                                                                                                                                                                                                                                                                                                                                                                                                                                                                                                                                                                                                                                                                                                                                                                                                                                                                                                                                                                                                                                                                                                                                                                                                                                                                                                                                                                                                                                                                                            | R-CRD                                                                                                                                                                                    |                                                                                                                                      |                                                                                    |                                                                                                                                                                    |  |
|                                                                                                                                                |                                                                                                                                                                                                                                                                                                                                                                                                                                                                                                                                                                                                                                                                                                                                                                                                                                                                                                                                                                                                                                                                                                                                                                                                                                                                                                                                                                                                                                                                                                                                                                                                                                                                                                                                                                                                                                                                                                                                                                                                                                                                                                                                                                    |                                                                                                                                                                                          | Remarks                                                                                                                              |                                                                                    |                                                                                                                                                                    |  |
| Pub Rmks:<br>Inclusions:<br>Property Listed By:                                                                                                | Discover the Advantage in Windhorse Estates of prestigious Springbank. This 2 acre family estate features a custom built family home with 7 bedrooms and 7 baths.<br>Inside, exquisite luxury meets timeless detail and design for a seamless blend of style and function. The main kitchen features Jenn Air appliances and a massive<br>quartz island, with matching backsplash. The purpose built spice kitchen provides the supporting amenities for all your family or major events. The entire home<br>centers around the vaulted living room with full 2 story granite and herringbone mantle, and the imported custom chandelier, perfectly balanced with the matching<br>design at the main entrance. The open dining room provides full formal space, and the main flex room, with wood clad beams, can be the perfect home office or<br>guest lounge. A large Primary Suite completes the main floor living, opening directly the full width rear deck and providing private luxury in the custom built<br>dressing room and 5 pc en suite with all the appropriate touches, not to mention a main floor laundry room with additional storage. Upstairs you'll find 2 more full<br>suites, each with spacious sleeping quarters and individual 5 pc en suites plus lavish dressing rooms, not to mention their panoramic mountain vistas to the West.<br>Two more spacious bedrooms share a 5 pc "jack and jill" en suite, and there's a 2nd full laundry to avoid carrying loads up and down between levels. The central<br>library or flex space overlooks the main living and enjoys full views of the unspoiled valley to the East; here, you'll find dual built in desks for study and space for<br>evening relaxation around the built in fireplace. Step downstairs, or ride the full sized elevator to the walkout basement with yet another suite, complete with its<br>own 4pc ensuite, and the seventh bedroom with a large walk in closet. A large flex room or den, exercise room with rubber tile floor, fully wired theatre, open rec<br>room with wet bar, and 3 pc bath complete the lower level which walks out directly to the shelt |                                                                                                                                                                                          |                                                                                                                                      |                                                                                    |                                                                                                                                                                    |  |