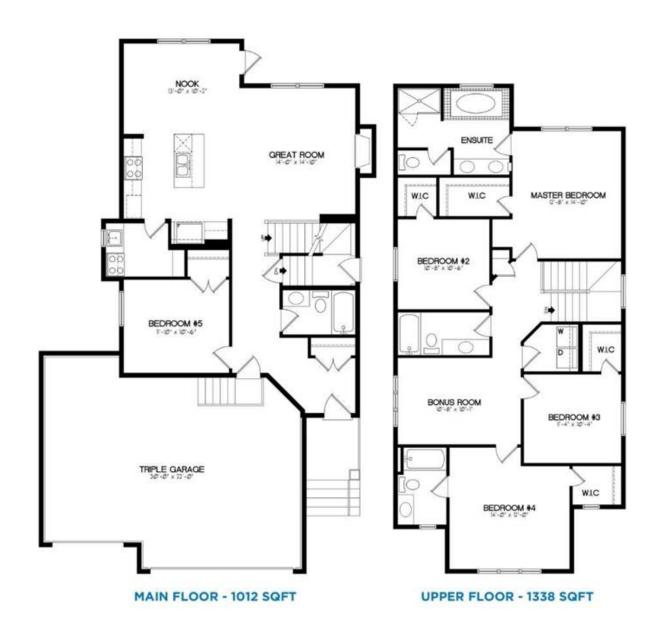

## 196 DAWSON Circle, Chestermere T1X 2R2

| MLS®#: A21<br>Status: Acti                                                  | <b>19698</b> Area:<br><b>ve</b> Count                  | 5                                                                                                                                                                                                                      | Listing<br>Date:<br>Change:                                                                                                                          | 04/07/24<br>None |                                                                                                             | \$917,900<br>n:Fort McMurray |                                                         |                                                                                        |                                                                   |
|-----------------------------------------------------------------------------|--------------------------------------------------------|------------------------------------------------------------------------------------------------------------------------------------------------------------------------------------------------------------------------|------------------------------------------------------------------------------------------------------------------------------------------------------|------------------|-------------------------------------------------------------------------------------------------------------|------------------------------|---------------------------------------------------------|----------------------------------------------------------------------------------------|-------------------------------------------------------------------|
|                                                                             |                                                        |                                                                                                                                                                                                                        | General Inf<br>Prop Type:<br>Sub Type:<br>City/Town:<br>Year Built:<br>Lot Informa<br>Lot Sz Ar:<br>Lot Shape:<br>Access:<br>Lot Feat:<br>Park Feat: |                  | Residential<br>Detached<br>Chestermere<br>2024<br>5,683 sqft<br>Back Yard,Interior Lu<br>Driveway,Garage Fa |                              |                                                         | DOM<br>42<br>Layout<br>Beds:<br>Baths:<br>Style:<br>Parking<br>Ttl Park:<br>Garage Sz: | 5 (5 )<br>3.5 (3 1)<br>2 Storey<br>7<br>3                         |
|                                                                             |                                                        |                                                                                                                                                                                                                        |                                                                                                                                                      |                  | Utilities and Feature                                                                                       | S                            |                                                         |                                                                                        |                                                                   |
| Roof:<br>Heating:<br>Sewer:<br>Ext Feat:                                    | Asphalt Shingle<br>Forced Air<br>Lighting,Rain Gutters | ed Air Stone, Vinyl Siding, Wood Frame<br>Flooring:                                                                                                                                                                    |                                                                                                                                                      |                  |                                                                                                             |                              |                                                         |                                                                                        |                                                                   |
| Kitchen Appl:<br>Int Feat:<br>Utilities:                                    |                                                        | Poured Concrete<br>Dishwasher,Electric Stove,Garage Control(s),Range Hood,Refrigerator<br>High Ceilings,Kitchen Island,No Animal Home,No Smoking Home,Open Floorplan,Soaking Tub,Walk-In Closet(s)<br>Room Information |                                                                                                                                                      |                  |                                                                                                             |                              |                                                         |                                                                                        |                                                                   |
| Room<br>Breakfast Nool<br>Pantry<br>4pc Bathroom<br>Bedroom<br>1pc Bathroom | <u>Level</u><br>Main<br>Main<br>Main<br>Uppe<br>Uppe   | r                                                                                                                                                                                                                      | Dimension:<br>13`0" x 10<br>11`4" x 10                                                                                                               | 0`2"             | <u>Room</u><br>Great Ro<br>Bedroon<br>Bedroon<br>Bonus Ro<br>4pc Bath                                       | n<br>n<br>pom                | <u>Level</u><br>Main<br>Main<br>Upper<br>Upper<br>Upper | 14`(<br>11`:<br>14`(                                                                   | ensions<br>D" x 14`10"<br>L0" x 10`6"<br>D" x 12`0"<br>3" x 10`1" |

| Fee Simple          | R-1                                                                                                                                                                                                                                                                                                                                                                                                                                                                                                                                                                                                                                                                                                                                                                                                                                                                                                                                                                                                                                                                                                                                                                                                                                                                                                   |
|---------------------|-------------------------------------------------------------------------------------------------------------------------------------------------------------------------------------------------------------------------------------------------------------------------------------------------------------------------------------------------------------------------------------------------------------------------------------------------------------------------------------------------------------------------------------------------------------------------------------------------------------------------------------------------------------------------------------------------------------------------------------------------------------------------------------------------------------------------------------------------------------------------------------------------------------------------------------------------------------------------------------------------------------------------------------------------------------------------------------------------------------------------------------------------------------------------------------------------------------------------------------------------------------------------------------------------------|
| Legal Desc:         | 2210062                                                                                                                                                                                                                                                                                                                                                                                                                                                                                                                                                                                                                                                                                                                                                                                                                                                                                                                                                                                                                                                                                                                                                                                                                                                                                               |
|                     | Remarks                                                                                                                                                                                                                                                                                                                                                                                                                                                                                                                                                                                                                                                                                                                                                                                                                                                                                                                                                                                                                                                                                                                                                                                                                                                                                               |
| Pub Rmks:           | Welcome to the Acacia II; presented by Broadview Homes. This home has 2350 SqFt of living space with a Chef & Spice Kitchen, 5 Bedrooms-including a main level<br>bedroom and 4 full Bathrooms. The gorgeous Chef's Kitchen features plenty of cabinet space, soft-close doors and drawers, and stainless steel appliances and a<br>large centre island with barstool seating. Keep this area spotless and use the spice kitchen outfitted with a stove, range hood, sink and storage. The kitchen opens<br>to a large Great Room and Dining Nook. The great room has a centred fireplace adding to the comfort and ambiance. Upstairs you will find a bonus room, 5<br>bedrooms, 3 full bathrooms and the laundry. The primary has a deep walk-in closet and a private 5pc ensuite bathroom is outfitted with dual vanities, a large<br>soaking tub, walk-in shower and private washing closet. The 2nd primary bedroom has a 4pc ensuite bathroom and walk-in closet. Bedrooms 3 & 4 upstairs are both<br>great sizes; these share the main 4pc bathroom. The laundry room is a great size allowing for shelving and easy organization. Downstairs, the basement has 9'<br>ceilings and is ready to grow with your family's needs. Hurry and book a showing at your brand new Broadview Home today. |
| Inclusions:         | Spice Kitchen: Stove                                                                                                                                                                                                                                                                                                                                                                                                                                                                                                                                                                                                                                                                                                                                                                                                                                                                                                                                                                                                                                                                                                                                                                                                                                                                                  |
| Property Listed By: | RE/MAX Crown                                                                                                                                                                                                                                                                                                                                                                                                                                                                                                                                                                                                                                                                                                                                                                                                                                                                                                                                                                                                                                                                                                                                                                                                                                                                                          |