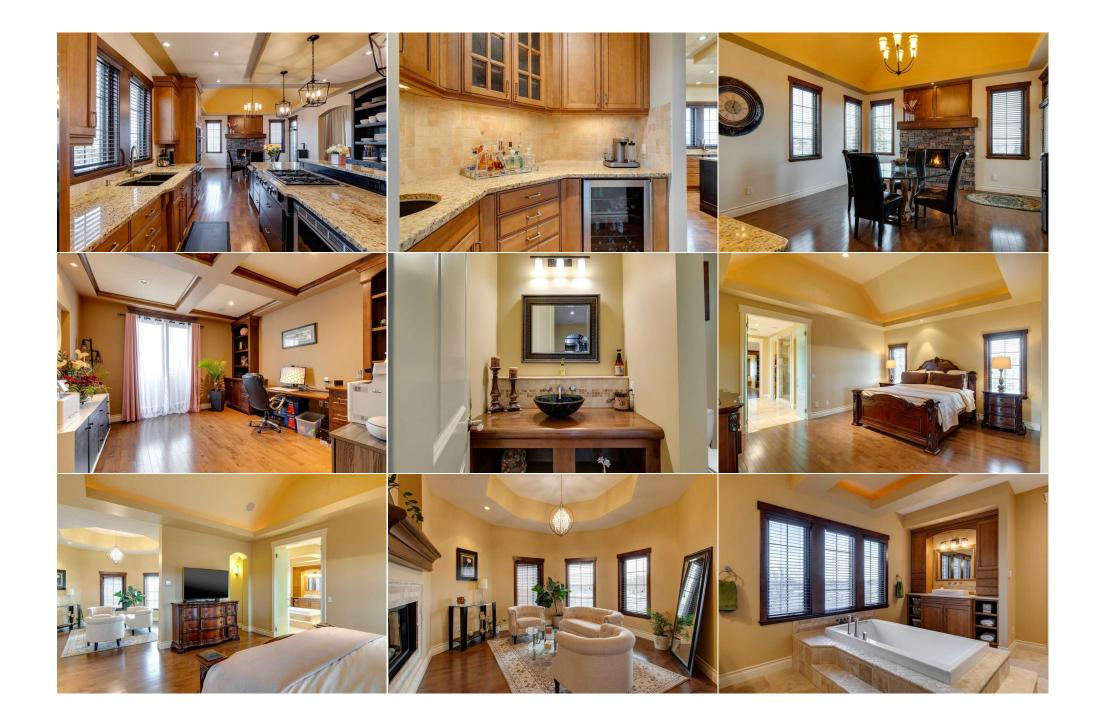

Utilities and Features

| Roof:<br>Heating:<br>Sewer:<br>Ext Feat:                                                                                                                                                                                                                                              | Asphalt Shingle<br>In Floor,Forced Air,Natural Gas<br>Septic Field,Septic Tank<br>Balcony |                                                                      | Construction:<br>Stone,Stucco,Wood Fram<br>Flooring:<br>Carpet,Hardwood,Stone<br>Water Source:<br>Well<br>Fnd/Bsmt: | Stone,Stucco,Wood Frame<br>Flooring:<br>Carpet,Hardwood,Stone<br>Water Source:<br>Well |                                                               |  |  |  |  |
|---------------------------------------------------------------------------------------------------------------------------------------------------------------------------------------------------------------------------------------------------------------------------------------|-------------------------------------------------------------------------------------------|----------------------------------------------------------------------|---------------------------------------------------------------------------------------------------------------------|----------------------------------------------------------------------------------------|---------------------------------------------------------------|--|--|--|--|
|                                                                                                                                                                                                                                                                                       | Poured Concrete                                                                           |                                                                      |                                                                                                                     |                                                                                        |                                                               |  |  |  |  |
| Kitchen Appl: Dishwasher,Dryer,Garage Control(s),Garburator,Gas Cooktop,Microwave,Oven-Built-In,Refrigerator,Wa   Int Feat: Bookcases,High Ceilings,Vaulted Ceiling(s)   Utilities: Dishwasher,Dryer,Garage Control(s),Garburator,Gas Cooktop,Microwave,Oven-Built-In,Refrigerator,Wa |                                                                                           |                                                                      |                                                                                                                     |                                                                                        | dow Coverings                                                 |  |  |  |  |
|                                                                                                                                                                                                                                                                                       |                                                                                           |                                                                      | Room Information                                                                                                    |                                                                                        |                                                               |  |  |  |  |
| <u>Room</u><br>Kitchen<br>Living Room<br>Foyer                                                                                                                                                                                                                                        | <u>Level</u><br>Main<br>Main<br>Main                                                      | <u>Dimensions</u><br>16`6" x 15`0"<br>23`6" x 16`6"<br>12`6" x 11`8" | <u>Room</u><br>Dining Room<br>Eat in Kitchen<br>Family Room                                                         | <u>Level</u><br>Main<br>Main<br>Main                                                   | Dimensions<br>17`0" x 14`0"<br>15`6" x 15`0"<br>13`6" x 13`0" |  |  |  |  |
| Den<br>Game Room                                                                                                                                                                                                                                                                      | Main<br>Basement                                                                          | 14`0" x 13`2"<br>23`4" x 19`6"                                       | Laundry<br>Media Room                                                                                               | Main<br>Basement                                                                       | 8`2" x 5`6"<br>17`0" x 14`6"                                  |  |  |  |  |
| Bonus Room                                                                                                                                                                                                                                                                            | Upper                                                                                     | 16`6" x 13`6"                                                        | Bedroom - Primary                                                                                                   | Upper                                                                                  | 16`8" x 14`6"                                                 |  |  |  |  |

| Bedroom<br>Bedroom<br>Bedroom<br>4pc Bathroom<br>5pc Ensuite bath<br>4pc Bathroom | Upper<br>Upper<br>Basement<br>Upper<br>Upper<br>Basement                                                                                                                                                                                                                                                                                                                                                                                                                                                                                                                                                                                                                                                                                                                                                                                                                                                                                                                                                                                                                                                                                                                                                                                                                                                                                                                                                                                                                                                                                                                                                                                                                                                                                                                                      | 12`4" x 11`6"<br>13`2" x 12`6"<br>14`6" x 14`0"<br>9`10" x 6`0"<br>30`6" x 14`10"<br>11`0" x 7`6" | Bedroom<br>Bedroom<br>2pc Bathroom<br>4pc Bathroom<br>3pc Bathroom<br>Legal/Tax/Financial | Upper<br>Basement<br>Main<br>Upper<br>Basement | 14`6" x 13`6"<br>13`2" x 12`6"<br>7`10" x 4`6"<br>11`6" x 5`0"<br>8`4" x 8`0" |  |  |
|-----------------------------------------------------------------------------------|-----------------------------------------------------------------------------------------------------------------------------------------------------------------------------------------------------------------------------------------------------------------------------------------------------------------------------------------------------------------------------------------------------------------------------------------------------------------------------------------------------------------------------------------------------------------------------------------------------------------------------------------------------------------------------------------------------------------------------------------------------------------------------------------------------------------------------------------------------------------------------------------------------------------------------------------------------------------------------------------------------------------------------------------------------------------------------------------------------------------------------------------------------------------------------------------------------------------------------------------------------------------------------------------------------------------------------------------------------------------------------------------------------------------------------------------------------------------------------------------------------------------------------------------------------------------------------------------------------------------------------------------------------------------------------------------------------------------------------------------------------------------------------------------------|---------------------------------------------------------------------------------------------------|-------------------------------------------------------------------------------------------|------------------------------------------------|-------------------------------------------------------------------------------|--|--|
| Title:<br><b>Fee Simple</b><br>Legal Desc:                                        | 0613590                                                                                                                                                                                                                                                                                                                                                                                                                                                                                                                                                                                                                                                                                                                                                                                                                                                                                                                                                                                                                                                                                                                                                                                                                                                                                                                                                                                                                                                                                                                                                                                                                                                                                                                                                                                       | Zoning:<br><b>CR</b>                                                                              | Remarks                                                                                   |                                                |                                                                               |  |  |
| Pub Rmks:<br>Inclusions:<br>Property Listed By:                                   | IOPEN HOUSE SATURDAY, MAY 4th from 1:30pm - 4:00pm * SEE VIDEO * Experience the epitome of countryside living with this exquisite manor nestled on 4.35<br>acres of pristine landscape. You will love the grand feel as you drive up to the home with a gated entrance along and a fully paved driveway. Boasting over 6000<br>square feet of meticulously crafted living space, this residence offers unparalleled vistas of the countryside, mountains, and cityscape. Step inside to discover an<br>elegant open floor plan seamlessly connecting spacious living areas to five generously sized bedrooms, catering to the needs of an active family. The master<br>bedroom retreat exudes luxury, featuring a private parlor room, dual grand walk-in closets, and a lavish ensuite complete with heated travertine tile, a full-body<br>shower, and spa-like touches. Designed with both elegance and functionality in mind, the gourmet kitchen is a culinary enthusiast's dream, showcasing top-of-the-<br>line appliances, granite countertops, and solid cabinetry throughout. The professionally developed walkout basement is a haven of entertainment, boasting<br>timeless features including heated floors, a full-service bar, and a state-of-the-art theater room, perfect for bringing the family together. Outside, immerse yourself<br>in the serene ambiance of the countryside with a natural wetlands bird sanctuary providing a tranquil backdrop. As a bonus, you'll love central air conditioning and<br>the fully finished oversized triple garage. You'll want to see this home in person! Call today! (Seller willing to refinished main floor hardwood prior to possession or<br>reduce purchase price \$15,000 as per contractors quote )<br>None<br>eXp Realty |                                                                                                   |                                                                                           |                                                |                                                                               |  |  |