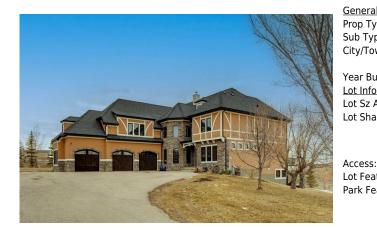

## 306087 ASPEN MEADOWS Rise, Rural Foothills County T1S1A2

| MLS®#:  | A2119739 | Area:   | NONE             | Listing<br>Date: | 04/05/24 | List Price: <b>\$2,199,900</b> |
|---------|----------|---------|------------------|------------------|----------|--------------------------------|
| Status: | Active   | County: | Foothills County | Change:          | None     | Association: Fort McMurray     |

| ral Information |                                                                      |                    |       | DOM        |                   |  |  |
|-----------------|----------------------------------------------------------------------|--------------------|-------|------------|-------------------|--|--|
| Туре:           | Residential                                                          |                    |       | 44         |                   |  |  |
| ype:            | Detached                                                             |                    |       | Layout     |                   |  |  |
| own:            | Rural Foothills                                                      | Finished Floor Are | ea    | Beds:      | 6 (4 2 )          |  |  |
|                 | County                                                               | Abv Sqft:          | 4,184 | Baths:     | 5.5 (5 1)         |  |  |
| Built:          | 2007                                                                 | Low Sqft:          |       | Style:     | 2 Storey, Acreage |  |  |
| formation       |                                                                      | Ttl Sqft:          | 4,184 |            | with Residence    |  |  |
| z Ar:           | 189,486 sqft                                                         |                    |       |            |                   |  |  |
| nape:           |                                                                      |                    |       | Parking    |                   |  |  |
|                 |                                                                      |                    |       | Ttl Park:  | 0                 |  |  |
|                 |                                                                      |                    |       | Garage Sz: | 3                 |  |  |
| SS:             |                                                                      |                    |       | 5          |                   |  |  |
| eat:            | Cul-De-Sac,Fruit Trees/Shrub(s),Irregular Lot,Landscaped,Treed,Views |                    |       |            |                   |  |  |
| Feat:           | Gated, Heated Garage, Insulated, Triple Garage Attached              |                    |       |            |                   |  |  |

| Bedroom<br>Bedroom<br>Bedroom<br>4pc Bathroom<br>5pc Ensuite bath<br>4pc Bathroom | Upper<br>Upper<br>Basement<br>Upper<br>Upper<br>Basement                                                                                                                                                                                                                                                                                                                                                                                                                                                                                                                                                                                                                                                                                                                                                                                                                                                                                                                                                                                                                                                                                                                                                                                                                                                                                                                                                                                                                                                                                                                                                                                                                                                                                                                                      | 12`4" x 11`6"<br>13`2" x 12`6"<br>14`6" x 14`0"<br>9`10" x 6`0"<br>30`6" x 14`10"<br>11`0" x 7`6" | Bedroom<br>Bedroom<br>2pc Bathroom<br>4pc Bathroom<br>3pc Bathroom<br>Legal/Tax/Financial | Upper<br>Basement<br>Main<br>Upper<br>Basement | 14`6" x 13`6"<br>13`2" x 12`6"<br>7`10" x 4`6"<br>11`6" x 5`0"<br>8`4" x 8`0" |  |  |
|-----------------------------------------------------------------------------------|-----------------------------------------------------------------------------------------------------------------------------------------------------------------------------------------------------------------------------------------------------------------------------------------------------------------------------------------------------------------------------------------------------------------------------------------------------------------------------------------------------------------------------------------------------------------------------------------------------------------------------------------------------------------------------------------------------------------------------------------------------------------------------------------------------------------------------------------------------------------------------------------------------------------------------------------------------------------------------------------------------------------------------------------------------------------------------------------------------------------------------------------------------------------------------------------------------------------------------------------------------------------------------------------------------------------------------------------------------------------------------------------------------------------------------------------------------------------------------------------------------------------------------------------------------------------------------------------------------------------------------------------------------------------------------------------------------------------------------------------------------------------------------------------------|---------------------------------------------------------------------------------------------------|-------------------------------------------------------------------------------------------|------------------------------------------------|-------------------------------------------------------------------------------|--|--|
| Title:<br><b>Fee Simple</b><br>Legal Desc:                                        | 0613590                                                                                                                                                                                                                                                                                                                                                                                                                                                                                                                                                                                                                                                                                                                                                                                                                                                                                                                                                                                                                                                                                                                                                                                                                                                                                                                                                                                                                                                                                                                                                                                                                                                                                                                                                                                       | Zoning:<br><b>CR</b>                                                                              | Remarks                                                                                   |                                                |                                                                               |  |  |
| Pub Rmks:<br>Inclusions:<br>Property Listed By:                                   | IOPEN HOUSE SATURDAY, MAY 4th from 1:30pm - 4:00pm * SEE VIDEO * Experience the epitome of countryside living with this exquisite manor nestled on 4.35<br>acres of pristine landscape. You will love the grand feel as you drive up to the home with a gated entrance along and a fully paved driveway. Boasting over 6000<br>square feet of meticulously crafted living space, this residence offers unparalleled vistas of the countryside, mountains, and cityscape. Step inside to discover an<br>elegant open floor plan seamlessly connecting spacious living areas to five generously sized bedrooms, catering to the needs of an active family. The master<br>bedroom retreat exudes luxury, featuring a private parlor room, dual grand walk-in closets, and a lavish ensuite complete with heated travertine tile, a full-body<br>shower, and spa-like touches. Designed with both elegance and functionality in mind, the gourmet kitchen is a culinary enthusiast's dream, showcasing top-of-the-<br>line appliances, granite countertops, and solid cabinetry throughout. The professionally developed walkout basement is a haven of entertainment, boasting<br>timeless features including heated floors, a full-service bar, and a state-of-the-art theater room, perfect for bringing the family together. Outside, immerse yourself<br>in the serene ambiance of the countryside with a natural wetlands bird sanctuary providing a tranquil backdrop. As a bonus, you'll love central air conditioning and<br>the fully finished oversized triple garage. You'll want to see this home in person! Call today! (Seller willing to refinished main floor hardwood prior to possession or<br>reduce purchase price \$15,000 as per contractors quote )<br>None<br>eXp Realty |                                                                                                   |                                                                                           |                                                |                                                                               |  |  |