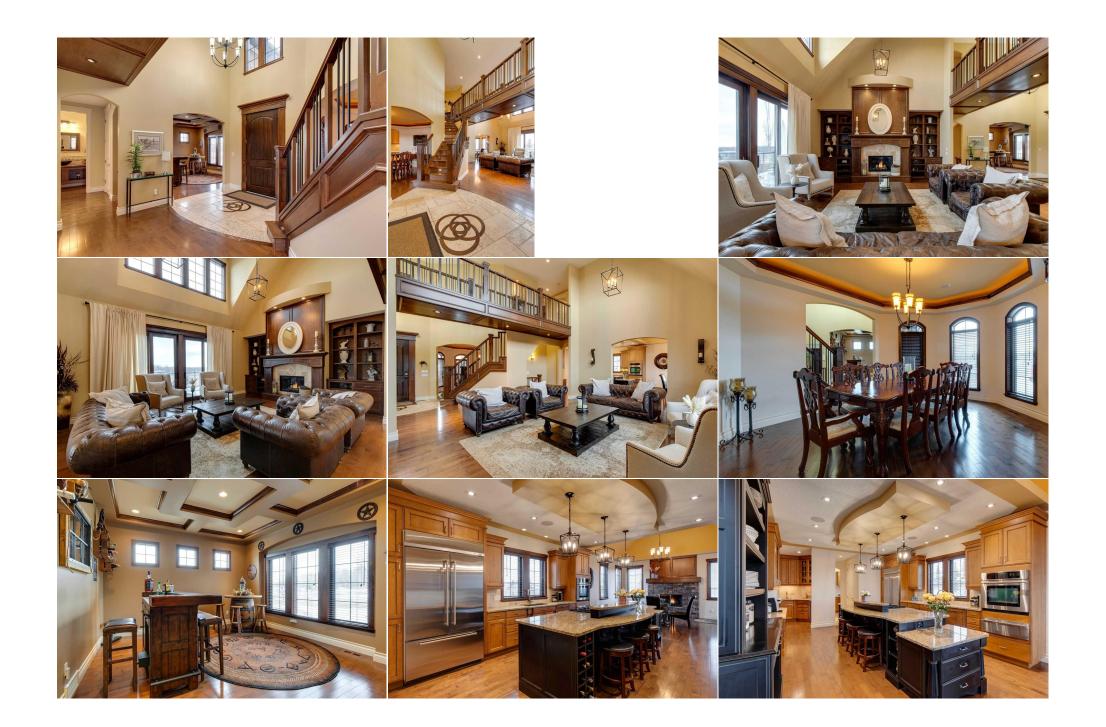

Utilities and Features

| Roof:<br>Heating:<br>Sewer:<br>Ext Feat:                                                                                                                                                                                                                                              | Asphalt Shingle<br>In Floor,Forced Air,Natural Gas<br>Septic Field,Septic Tank<br>Balcony |                                                                      | Construction:<br>Stone,Stucco,Wood Fram<br>Flooring:<br>Carpet,Hardwood,Stone<br>Water Source:<br>Well<br>Fnd/Bsmt: | Stone,Stucco,Wood Frame<br>Flooring:<br>Carpet,Hardwood,Stone<br>Water Source:<br>Well |                                                               |  |  |  |  |
|---------------------------------------------------------------------------------------------------------------------------------------------------------------------------------------------------------------------------------------------------------------------------------------|-------------------------------------------------------------------------------------------|----------------------------------------------------------------------|---------------------------------------------------------------------------------------------------------------------|----------------------------------------------------------------------------------------|---------------------------------------------------------------|--|--|--|--|
|                                                                                                                                                                                                                                                                                       | Poured Concrete                                                                           |                                                                      |                                                                                                                     |                                                                                        |                                                               |  |  |  |  |
| Kitchen Appl: Dishwasher,Dryer,Garage Control(s),Garburator,Gas Cooktop,Microwave,Oven-Built-In,Refrigerator,Wa   Int Feat: Bookcases,High Ceilings,Vaulted Ceiling(s)   Utilities: Dishwasher,Dryer,Garage Control(s),Garburator,Gas Cooktop,Microwave,Oven-Built-In,Refrigerator,Wa |                                                                                           |                                                                      |                                                                                                                     |                                                                                        | dow Coverings                                                 |  |  |  |  |
|                                                                                                                                                                                                                                                                                       |                                                                                           |                                                                      | Room Information                                                                                                    |                                                                                        |                                                               |  |  |  |  |
| <u>Room</u><br>Kitchen<br>Living Room<br>Foyer                                                                                                                                                                                                                                        | <u>Level</u><br>Main<br>Main<br>Main                                                      | <u>Dimensions</u><br>16`6" x 15`0"<br>23`6" x 16`6"<br>12`6" x 11`8" | <u>Room</u><br>Dining Room<br>Eat in Kitchen<br>Family Room                                                         | <u>Level</u><br>Main<br>Main<br>Main                                                   | Dimensions<br>17`0" x 14`0"<br>15`6" x 15`0"<br>13`6" x 13`0" |  |  |  |  |
| Den<br>Game Room                                                                                                                                                                                                                                                                      | Main<br>Basement                                                                          | 14`0" x 13`2"<br>23`4" x 19`6"                                       | Laundry<br>Media Room                                                                                               | Main<br>Basement                                                                       | 8`2" x 5`6"<br>17`0" x 14`6"                                  |  |  |  |  |
| Bonus Room                                                                                                                                                                                                                                                                            | Upper                                                                                     | 16`6" x 13`6"                                                        | Bedroom - Primary                                                                                                   | Upper                                                                                  | 16`8" x 14`6"                                                 |  |  |  |  |

| Bedroom<br>Bedroom<br>Bedroom<br>4pc Bathroom<br>5pc Ensuite bath<br>4pc Bathroom | Upper<br>Upper<br>Basement<br>Upper<br>Upper<br>Basement                                                                                                                                                                                                                                                                                                                                                                                                                                                                                                                                                                                                                                                                                                                                                                                                                                                                                                                                                                                                                                                                                                                                                                                                                                                                                                                                                                                                                                                                                                                                                                                                                                                                                                                                      | 12`4" x 11`6"<br>13`2" x 12`6"<br>14`6" x 14`0"<br>9`10" x 6`0"<br>30`6" x 14`10"<br>11`0" x 7`6" | Bedroom<br>Bedroom<br>2pc Bathroom<br>4pc Bathroom<br>3pc Bathroom<br>Legal/Tax/Financial | Upper<br>Basement<br>Main<br>Upper<br>Basement | 14`6" x 13`6"<br>13`2" x 12`6"<br>7`10" x 4`6"<br>11`6" x 5`0"<br>8`4" x 8`0" |  |  |
|-----------------------------------------------------------------------------------|-----------------------------------------------------------------------------------------------------------------------------------------------------------------------------------------------------------------------------------------------------------------------------------------------------------------------------------------------------------------------------------------------------------------------------------------------------------------------------------------------------------------------------------------------------------------------------------------------------------------------------------------------------------------------------------------------------------------------------------------------------------------------------------------------------------------------------------------------------------------------------------------------------------------------------------------------------------------------------------------------------------------------------------------------------------------------------------------------------------------------------------------------------------------------------------------------------------------------------------------------------------------------------------------------------------------------------------------------------------------------------------------------------------------------------------------------------------------------------------------------------------------------------------------------------------------------------------------------------------------------------------------------------------------------------------------------------------------------------------------------------------------------------------------------|---------------------------------------------------------------------------------------------------|-------------------------------------------------------------------------------------------|------------------------------------------------|-------------------------------------------------------------------------------|--|--|
| Title:<br><b>Fee Simple</b><br>Legal Desc:                                        | 0613590                                                                                                                                                                                                                                                                                                                                                                                                                                                                                                                                                                                                                                                                                                                                                                                                                                                                                                                                                                                                                                                                                                                                                                                                                                                                                                                                                                                                                                                                                                                                                                                                                                                                                                                                                                                       | Zoning:<br><b>CR</b>                                                                              | Remarks                                                                                   |                                                |                                                                               |  |  |
| Pub Rmks:<br>Inclusions:<br>Property Listed By:                                   | IOPEN HOUSE SATURDAY, MAY 4th from 1:30pm - 4:00pm * SEE VIDEO * Experience the epitome of countryside living with this exquisite manor nestled on 4.35<br>acres of pristine landscape. You will love the grand feel as you drive up to the home with a gated entrance along and a fully paved driveway. Boasting over 6000<br>square feet of meticulously crafted living space, this residence offers unparalleled vistas of the countryside, mountains, and cityscape. Step inside to discover an<br>elegant open floor plan seamlessly connecting spacious living areas to five generously sized bedrooms, catering to the needs of an active family. The master<br>bedroom retreat exudes luxury, featuring a private parlor room, dual grand walk-in closets, and a lavish ensuite complete with heated travertine tile, a full-body<br>shower, and spa-like touches. Designed with both elegance and functionality in mind, the gourmet kitchen is a culinary enthusiast's dream, showcasing top-of-the-<br>line appliances, granite countertops, and solid cabinetry throughout. The professionally developed walkout basement is a haven of entertainment, boasting<br>timeless features including heated floors, a full-service bar, and a state-of-the-art theater room, perfect for bringing the family together. Outside, immerse yourself<br>in the serene ambiance of the countryside with a natural wetlands bird sanctuary providing a tranquil backdrop. As a bonus, you'll love central air conditioning and<br>the fully finished oversized triple garage. You'll want to see this home in person! Call today! (Seller willing to refinished main floor hardwood prior to possession or<br>reduce purchase price \$15,000 as per contractors quote )<br>None<br>eXp Realty |                                                                                                   |                                                                                           |                                                |                                                                               |  |  |