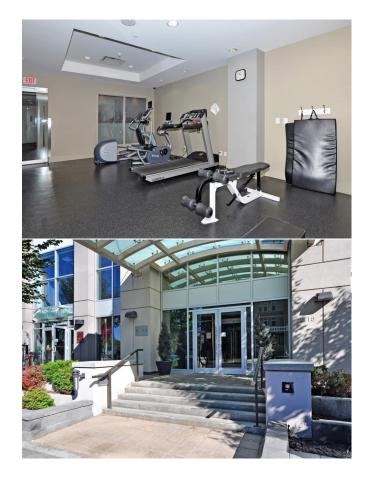

| Condo Fee:<br><b>\$645</b>                      |                                                                                                                                                                                                                                                                                                                                                                                                                                                                                                                                                                                                                                      | Title:<br><b>Fee Simple</b><br>Fee Freq:<br><b>Monthly</b> | Zoning:<br>CC-X |  |  |  |
|-------------------------------------------------|--------------------------------------------------------------------------------------------------------------------------------------------------------------------------------------------------------------------------------------------------------------------------------------------------------------------------------------------------------------------------------------------------------------------------------------------------------------------------------------------------------------------------------------------------------------------------------------------------------------------------------------|------------------------------------------------------------|-----------------|--|--|--|
| Legal Desc:                                     | 0814769                                                                                                                                                                                                                                                                                                                                                                                                                                                                                                                                                                                                                              | Remarks                                                    |                 |  |  |  |
| Pub Rmks:<br>Inclusions:<br>Property Listed By: | Fabulous contemporary 2 bedroom, 2 bath inner city condo. 9' ceilings, hardwood and tile floors, sleek quartz countertops, stainless appliance package with gas<br>cook top. Very open floor plan featuring a huge island with breakfast bar in the kitchen, master bedroom with walk-in closet and luxurious 4 piece ensuite.<br>Northwest balcony with river valley and downtown skyline views. Amazing amenities, 24 hour concierge, fully equipped gym and yoga studio, party room, guest<br>suites and much more. Close to 17th Ave shops and restaurants and walking distance to downtown.<br>N/A<br>RE/MAX Landan Real Estate |                                                            |                 |  |  |  |