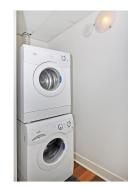

|                         |           |                                                                                                                      |                         | Utilities and Features      |                              |              |  |  |  |  |
|-------------------------|-----------|----------------------------------------------------------------------------------------------------------------------|-------------------------|-----------------------------|------------------------------|--------------|--|--|--|--|
| Roof: Rubber            |           |                                                                                                                      |                         | Construction:               |                              |              |  |  |  |  |
| Heating: Fan Coil,Natur |           | al Gas                                                                                                               |                         | Concrete, Stucco            | Concrete,Stucco              |              |  |  |  |  |
| Sewer:                  |           |                                                                                                                      |                         | Flooring:                   |                              |              |  |  |  |  |
| Ext Feat:               | Courtyard |                                                                                                                      |                         | Carpet,Ceramic Tile,Hardwoo | Carpet,Ceramic Tile,Hardwood |              |  |  |  |  |
|                         |           |                                                                                                                      |                         | Water Source:               | Water Source:                |              |  |  |  |  |
|                         |           |                                                                                                                      |                         | Fnd/Bsmt:                   |                              |              |  |  |  |  |
|                         |           |                                                                                                                      |                         | Poured Concrete             |                              |              |  |  |  |  |
| Kitchen Appl:           |           | Dishwasher,Dryer,Garage Control(s),Gas Cooktop,Microwave Hood Fan,Oven-Built-In,Refrigerator,Washer,Window Coverings |                         |                             |                              |              |  |  |  |  |
|                         |           | nimal Home,No Smoking Home                                                                                           | al Home,No Smoking Home |                             |                              |              |  |  |  |  |
| Utilities:              |           |                                                                                                                      |                         |                             |                              |              |  |  |  |  |
|                         |           |                                                                                                                      |                         | Room Information            |                              |              |  |  |  |  |
| Room                    |           | <u>Level</u>                                                                                                         | Dimensions              | Room                        | <u>Level</u>                 | Dimensions   |  |  |  |  |
| Living Room             |           | Main                                                                                                                 | 14`8" x 14`8"           | Kitchen With Eating Area    | Main                         | 14`8" x 9`0" |  |  |  |  |
| Bedroom - Pr            | rimary    | Main                                                                                                                 | 10`10" x 10`6"          | Bedroom                     | Main                         | 11`8" x 8`8" |  |  |  |  |
| Laundry                 | -         | Main                                                                                                                 | 8`8" x 4`4"             | 3pc Bathroom                | Main                         |              |  |  |  |  |
| Foyer                   |           | Main                                                                                                                 | 8`8" x 4`2"             | 4pc Ensuite bath            | Main                         |              |  |  |  |  |
|                         |           |                                                                                                                      |                         | Legal/Tax/Financial         |                              |              |  |  |  |  |