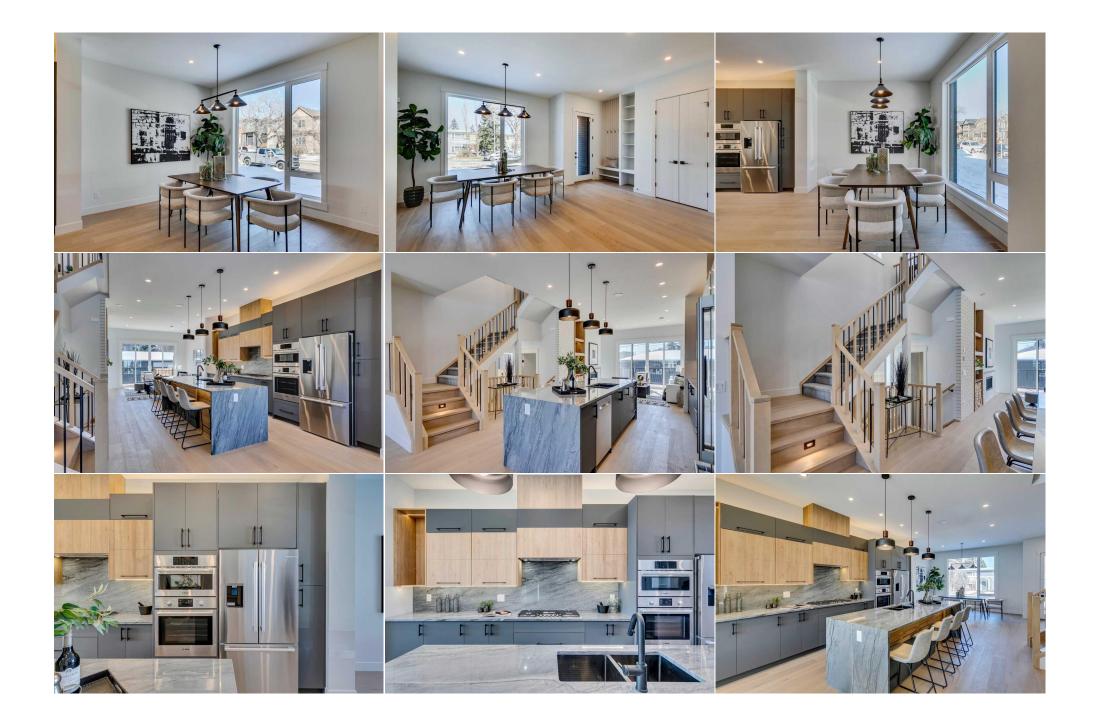

| 2pc Bathroom                                    | Main                                                                                                                                                                                                                                                                                                                                    | Le                                                                                                                                                                                                                                                                                                                                                                                                                                                                                                                                                                | <b>4pc Bathroom</b><br>gal/Tax/Financial                                                                                                                                                                                                                                                                                                                                                                                         | Basement                                                                                                                                                                                                                                                                                                                                                                                                                                                                                                                                                                                                                                                                                                                                                                                                                                                                                                                                                                                                                                                                                                                        |
|-------------------------------------------------|-----------------------------------------------------------------------------------------------------------------------------------------------------------------------------------------------------------------------------------------------------------------------------------------------------------------------------------------|-------------------------------------------------------------------------------------------------------------------------------------------------------------------------------------------------------------------------------------------------------------------------------------------------------------------------------------------------------------------------------------------------------------------------------------------------------------------------------------------------------------------------------------------------------------------|----------------------------------------------------------------------------------------------------------------------------------------------------------------------------------------------------------------------------------------------------------------------------------------------------------------------------------------------------------------------------------------------------------------------------------|---------------------------------------------------------------------------------------------------------------------------------------------------------------------------------------------------------------------------------------------------------------------------------------------------------------------------------------------------------------------------------------------------------------------------------------------------------------------------------------------------------------------------------------------------------------------------------------------------------------------------------------------------------------------------------------------------------------------------------------------------------------------------------------------------------------------------------------------------------------------------------------------------------------------------------------------------------------------------------------------------------------------------------------------------------------------------------------------------------------------------------|
| Title:<br><b>Fee Simple</b><br>Legal Desc:      | 2864AF                                                                                                                                                                                                                                                                                                                                  | Zoning:<br><b>R-C2</b>                                                                                                                                                                                                                                                                                                                                                                                                                                                                                                                                            | Remarks                                                                                                                                                                                                                                                                                                                                                                                                                          |                                                                                                                                                                                                                                                                                                                                                                                                                                                                                                                                                                                                                                                                                                                                                                                                                                                                                                                                                                                                                                                                                                                                 |
| Pub Rmks:<br>Inclusions:<br>Property Listed By: | creating a spacious and<br>to the powder room, hal<br>backsplash and counter<br>ample natural light, whi<br>mudroom provides stora<br>lighting, and anti-fog fu<br>floor and a modern show<br>spacious enough to acco<br>piece bathroom is locate<br>with soft-closing cabine<br>built closet organizers, a<br>custom built cabinets, a | airy ambiance. Quality craftsmansh<br>lway on the 2nd floor, master bedro<br>tops, a large central waterfall island<br>le the family room offers a stone an<br>age and seating, and the home is eq<br>nctionality. The beuatiful master be<br>wer area creating a warm environme<br>ommodate a queen-size bed. The lof<br>ed near the additional bedrooms. Th<br>ts, a fourth bedroom with ample nat<br>L0-foot flat ceilings on the main floo<br>south-facing sunny backyard, rough<br>te double detached garage is drywa<br>terpiece, seamlessly combining eleg | ip is showcased throughout,<br>oom, and walk-in closet. The<br>I, and integrated stainless st<br>d brick decorated gas firepla<br>uipped with speakers on all<br>droom features a vaulted ce<br>ent for relaxation and therap<br>t on the second floor serves<br>well-designed lower level<br>tural light, and another 4-pie<br>or and 9-foot ceilings on the<br>h-in for an Air Conditioning S<br>illed and insulated on both t | on to detail. The main floor impresses with its 10-foot over-height ceilings,<br>featuring 7.5-inch oak hardwood flooring that extends from the main floor<br>modern kitchen is a culinary enthusiast's dream, boasting granite<br>evel Bosch appliances. Adjacent to the kitchen is a generous dining area with<br>ice and a sliding door leading to the sunny back deck. The practical<br>floors. The bathrooms offer luxurious retreats with LED mirrors, dimmable<br>illing, an extra large window. the master bathroom includes a heated tile<br>eutic purposes. The second and third bedrooms are filled with light and<br>as an ideal space for studying or working from home, and a convenient 4-<br>features a welcoming family room, a large dining area, a dreamy wet bar<br>ice bathroom. Additional features of this exceptional home include custom-<br>upper and lower levels, built-in speakers, a second-floor laundry room with<br>System, hydronic in-floor heating rough-ins in the basement, and a rough-in<br>he wall and ceiling which provides convenience and ample storage space.<br>eptional design. |