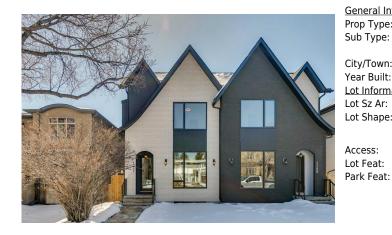

## 1707 19 Avenue, Calgary T2M 1B4

| MLS®#:  | A2119768 | Area:   | Capitol Hill | Listing<br>Date: | 04/03/24 | List Price: <b>\$1,129,000</b> |
|---------|----------|---------|--------------|------------------|----------|--------------------------------|
| Status: | Active   | County: | Calgary      | Change:          | None     | Association: Fort McMurray     |

| eral Information |                                                |                   |       | DOM                                       |                        |  |
|------------------|------------------------------------------------|-------------------|-------|-------------------------------------------|------------------------|--|
| Type:            | Residential                                    |                   |       | 46                                        |                        |  |
| Type:            | Semi Detached                                  | (Half             |       | Layout                                    |                        |  |
|                  | Duplex)                                        | Finished Floor Ar | ea    | Beds:                                     | 4(31)                  |  |
| Town:            | Calgary                                        | Abv Saft:         | 1,955 | Baths:                                    | 3.5 (3 1)              |  |
| Built:           | 2024                                           | Low Sqft:         | ·     | Style:                                    | 2 Storey, Side by Side |  |
| nformation       |                                                | Ttl Sqft:         | 1,955 |                                           |                        |  |
| iz Ar:<br>ihape: | 2,998 sqft                                     |                   |       | <u>Parking</u><br>Ttl Park:<br>Garage Sz: | 2<br>2                 |  |
| SS:              |                                                |                   |       | 5                                         |                        |  |
| eat:             | Back Lane,Back Yard,Lawn,Level,Rectangular Lot |                   |       |                                           |                        |  |
| Feat:            | Double Garage Detached                         |                   |       |                                           |                        |  |