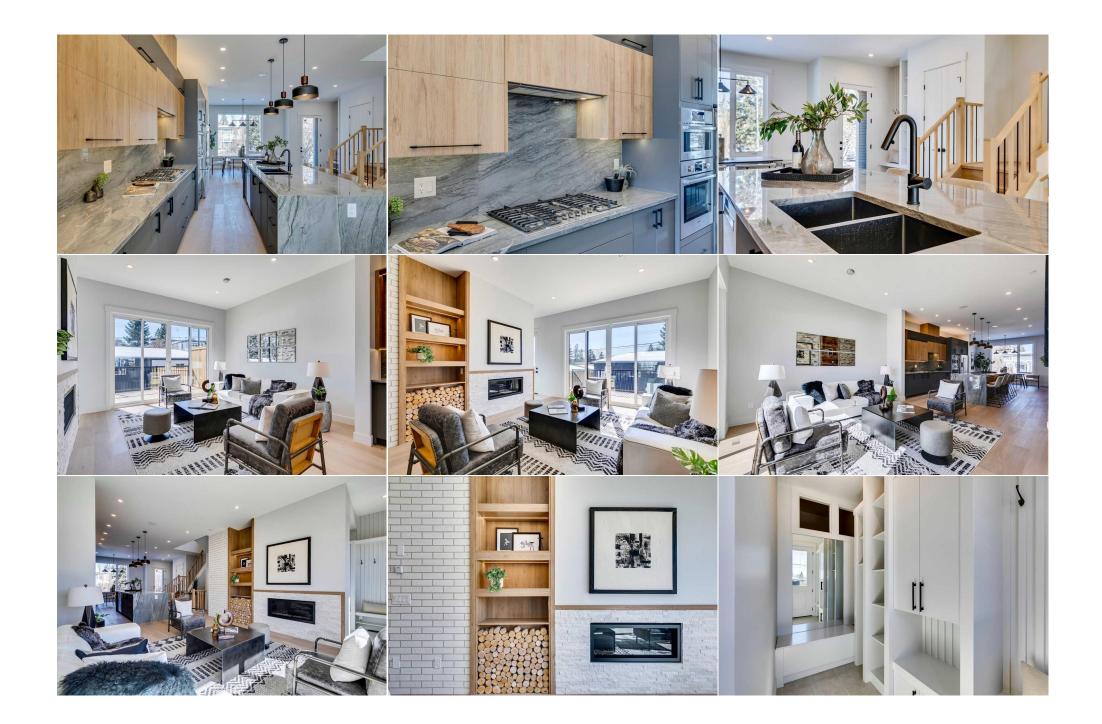

| 2pc Bathroom                                    | Main                                                                                                                                                                                                                                                                                                                                    | Le                                                                                                                                                                                                                                                                                                                                                                                                                                                                                                                                                                | <b>4pc Bathroom</b><br>gal/Tax/Financial                                                                                                                                                                                                                                                                                                                                                                                         | Basement                                                                                                                                                                                                                                                                                                                                                                                                                                                                                                                                                                                                                                                                                                                                                                                                                                                                                                                                                                                                                                                                                                                        |
|-------------------------------------------------|-----------------------------------------------------------------------------------------------------------------------------------------------------------------------------------------------------------------------------------------------------------------------------------------------------------------------------------------|-------------------------------------------------------------------------------------------------------------------------------------------------------------------------------------------------------------------------------------------------------------------------------------------------------------------------------------------------------------------------------------------------------------------------------------------------------------------------------------------------------------------------------------------------------------------|----------------------------------------------------------------------------------------------------------------------------------------------------------------------------------------------------------------------------------------------------------------------------------------------------------------------------------------------------------------------------------------------------------------------------------|---------------------------------------------------------------------------------------------------------------------------------------------------------------------------------------------------------------------------------------------------------------------------------------------------------------------------------------------------------------------------------------------------------------------------------------------------------------------------------------------------------------------------------------------------------------------------------------------------------------------------------------------------------------------------------------------------------------------------------------------------------------------------------------------------------------------------------------------------------------------------------------------------------------------------------------------------------------------------------------------------------------------------------------------------------------------------------------------------------------------------------|
| Title:<br><b>Fee Simple</b><br>Legal Desc:      | 2864AF                                                                                                                                                                                                                                                                                                                                  | Zoning:<br><b>R-C2</b>                                                                                                                                                                                                                                                                                                                                                                                                                                                                                                                                            | Remarks                                                                                                                                                                                                                                                                                                                                                                                                                          |                                                                                                                                                                                                                                                                                                                                                                                                                                                                                                                                                                                                                                                                                                                                                                                                                                                                                                                                                                                                                                                                                                                                 |
| Pub Rmks:<br>Inclusions:<br>Property Listed By: | creating a spacious and<br>to the powder room, hal<br>backsplash and counter<br>ample natural light, whi<br>mudroom provides stora<br>lighting, and anti-fog fu<br>floor and a modern show<br>spacious enough to acco<br>piece bathroom is locate<br>with soft-closing cabine<br>built closet organizers, a<br>custom built cabinets, a | airy ambiance. Quality craftsmansh<br>lway on the 2nd floor, master bedro<br>tops, a large central waterfall island<br>le the family room offers a stone an<br>age and seating, and the home is eq<br>nctionality. The beuatiful master be<br>wer area creating a warm environme<br>ommodate a queen-size bed. The lof<br>ed near the additional bedrooms. Th<br>ts, a fourth bedroom with ample nat<br>L0-foot flat ceilings on the main floo<br>south-facing sunny backyard, rough<br>te double detached garage is drywa<br>terpiece, seamlessly combining eleg | ip is showcased throughout,<br>oom, and walk-in closet. The<br>I, and integrated stainless st<br>d brick decorated gas firepla<br>uipped with speakers on all<br>droom features a vaulted ce<br>ent for relaxation and therap<br>t on the second floor serves<br>well-designed lower level<br>tural light, and another 4-pie<br>or and 9-foot ceilings on the<br>h-in for an Air Conditioning S<br>illed and insulated on both t | on to detail. The main floor impresses with its 10-foot over-height ceilings,<br>featuring 7.5-inch oak hardwood flooring that extends from the main floor<br>modern kitchen is a culinary enthusiast's dream, boasting granite<br>evel Bosch appliances. Adjacent to the kitchen is a generous dining area with<br>ice and a sliding door leading to the sunny back deck. The practical<br>floors. The bathrooms offer luxurious retreats with LED mirrors, dimmable<br>illing, an extra large window. the master bathroom includes a heated tile<br>eutic purposes. The second and third bedrooms are filled with light and<br>as an ideal space for studying or working from home, and a convenient 4-<br>features a welcoming family room, a large dining area, a dreamy wet bar<br>ice bathroom. Additional features of this exceptional home include custom-<br>upper and lower levels, built-in speakers, a second-floor laundry room with<br>System, hydronic in-floor heating rough-ins in the basement, and a rough-in<br>he wall and ceiling which provides convenience and ample storage space.<br>eptional design. |