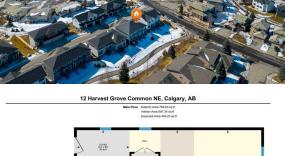

## 12 HARVEST GROVE Common, Calgary T3K 2M6

| Date:<br>Status: Active County: Calgary Change: +\$15k, 02-May Association: Fort McMurray | MLS®#:  | A2119779 | Area:   | Harvest Hills | Listing | 04/03/24       | List Price: \$714,999      |
|-------------------------------------------------------------------------------------------|---------|----------|---------|---------------|---------|----------------|----------------------------|
|                                                                                           | Status: | Active   | County: | Calgary       |         | +\$15k, 02-May | Association: Fort McMurray |

| eral Information  |                                                              |                   |         | DOM                         |                       |  |
|-------------------|--------------------------------------------------------------|-------------------|---------|-----------------------------|-----------------------|--|
| Type: Residential |                                                              |                   |         | 46                          |                       |  |
| Type:             | <b>3</b> F                                                   |                   |         | Layout                      |                       |  |
|                   | Duplex)                                                      | Finished Floor Ar | ea      | Beds:                       | 3 (3 )                |  |
| Town:             | Calgary                                                      | Abv Sqft:         | 1,975   | Baths:                      | 2.5 (2 1)             |  |
| Built:            | 2021                                                         | Low Sqft:         |         | Style:                      | 2 Storey,Side by Side |  |
| nformation        |                                                              | Ttl Sqft:         | 1,975   |                             |                       |  |
| Sz Ar:            | 3,100 sqft                                                   | ·                 | Deuline |                             |                       |  |
| Shape:            |                                                              |                   |         | <u>Parking</u><br>Ttl Park: | 4                     |  |
|                   |                                                              |                   |         |                             | -                     |  |
|                   |                                                              |                   |         | Garage Sz:                  | 2                     |  |
| SS:               |                                                              |                   |         |                             |                       |  |
| eat:              | Backs on to Park/Green Space,Street Lighting,Rectangular Lot |                   |         |                             |                       |  |
| Feat:             | Double Garage Attached                                       |                   |         |                             |                       |  |