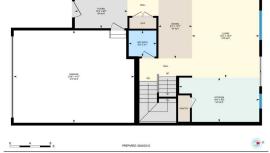

Utilities and Features

| Roof: Asphalt Shing<br>Heating: Forced Air<br>Sewer:<br>Ext Feat: Private Yard<br>Kitchen Appl:<br>Int Feat:<br>Utilities: |     | Dishwasher, Dryer,                                                | ,Gas Range,Microwave,Range Hood,Re<br>Granite Counters,Open Floorplan                                                              | Flooring:<br>Ceramic Tile,Vinyl<br>Water Source:<br>Fnd/Bsmt:<br>Poured Concrete              | Vinyl Siding,Wood Frame<br>Flooring:<br>Ceramic Tile,Vinyl<br>Water Source:<br>Fnd/Bsmt:<br>Poured Concrete |                                                                                                              |  |
|----------------------------------------------------------------------------------------------------------------------------|-----|-------------------------------------------------------------------|------------------------------------------------------------------------------------------------------------------------------------|-----------------------------------------------------------------------------------------------|-------------------------------------------------------------------------------------------------------------|--------------------------------------------------------------------------------------------------------------|--|
|                                                                                                                            |     |                                                                   |                                                                                                                                    | Room Information                                                                              |                                                                                                             |                                                                                                              |  |
| Room<br>2pc Bathroom<br>Foyer<br>Living Room<br>5pc Ensuite ba<br>Bedroom<br>Laundry<br>Walk-In Closet                     | ath | Level<br>Main<br>Main<br>Main<br>Upper<br>Upper<br>Upper<br>Upper | <u>Dimensions</u><br>5`1" x 5`5"<br>6`8" x 10`4"<br>16`4" x 13`2"<br>11`1" x 9`3"<br>12`7" x 11`9"<br>7`10" x 5`6"<br>10`2" x 6`5" | Room<br>Dining Room<br>Kitchen<br>5pc Bathroom<br>Bedroom<br>Family Room<br>Bedroom - Primary | Level<br>Main<br>Main<br>Upper<br>Upper<br>Upper<br>Upper                                                   | Dimensions<br>12`7" x 6`7"<br>8`8" x 15`9"<br>8`4" x 8`0"<br>12`4" x 13`5"<br>16`6" x 16`7"<br>14`9" x 13`8" |  |