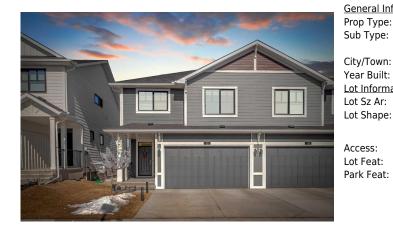

## 12 HARVEST GROVE Common, Calgary T3K 2M6

| Date:<br>Status: Active County: Calgary Change: +\$15k, 02-May Association: Fort McMurray | MLS®#:  | A2119779 | Area:   | Harvest Hills | Listing | 04/03/24       | List Price: \$714,999      |
|-------------------------------------------------------------------------------------------|---------|----------|---------|---------------|---------|----------------|----------------------------|
|                                                                                           | Status: | Active   | County: | Calgary       |         | +\$15k, 02-May | Association: Fort McMurray |

| eral Information  |                                                              |                   |         | DOM                         |                       |  |
|-------------------|--------------------------------------------------------------|-------------------|---------|-----------------------------|-----------------------|--|
| Type: Residential |                                                              |                   |         | 46                          |                       |  |
| Type:             | <b>3</b> F                                                   |                   |         | Layout                      |                       |  |
|                   | Duplex)                                                      | Finished Floor Ar | ea      | Beds:                       | 3 (3 )                |  |
| Town:             | Calgary                                                      | Abv Sqft:         | 1,975   | Baths:                      | 2.5 (2 1)             |  |
| Built:            | 2021                                                         | Low Sqft:         |         | Style:                      | 2 Storey,Side by Side |  |
| nformation        |                                                              | Ttl Sqft:         | 1,975   |                             |                       |  |
| Sz Ar:            | 3,100 sqft                                                   | ·                 | Deuline |                             |                       |  |
| Shape:            |                                                              |                   |         | <u>Parking</u><br>Ttl Park: | 4                     |  |
|                   |                                                              |                   |         |                             | -                     |  |
|                   |                                                              |                   |         | Garage Sz:                  | 2                     |  |
| SS:               |                                                              |                   |         |                             |                       |  |
| eat:              | Backs on to Park/Green Space,Street Lighting,Rectangular Lot |                   |         |                             |                       |  |
| Feat:             | Double Garage Attached                                       |                   |         |                             |                       |  |