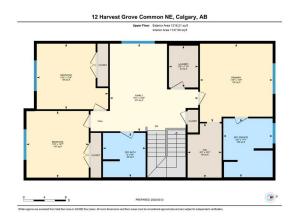

Utilities and Features

| Roof: Asphalt Shing<br>Heating: Forced Air<br>Sewer:<br>Ext Feat: Private Yard<br>Kitchen Appl:<br>Int Feat:<br>Utilities: |     | Dishwasher, Dryer,                                                | ,Gas Range,Microwave,Range Hood,Re<br>Granite Counters,Open Floorplan                                                              | Flooring:<br>Ceramic Tile,Vinyl<br>Water Source:<br>Fnd/Bsmt:<br>Poured Concrete              | Vinyl Siding,Wood Frame<br>Flooring:<br>Ceramic Tile,Vinyl<br>Water Source:<br>Fnd/Bsmt:<br>Poured Concrete |                                                                                                              |  |
|----------------------------------------------------------------------------------------------------------------------------|-----|-------------------------------------------------------------------|------------------------------------------------------------------------------------------------------------------------------------|-----------------------------------------------------------------------------------------------|-------------------------------------------------------------------------------------------------------------|--------------------------------------------------------------------------------------------------------------|--|
|                                                                                                                            |     |                                                                   |                                                                                                                                    | Room Information                                                                              |                                                                                                             |                                                                                                              |  |
| Room<br>2pc Bathroom<br>Foyer<br>Living Room<br>5pc Ensuite ba<br>Bedroom<br>Laundry<br>Walk-In Closet                     | ath | Level<br>Main<br>Main<br>Main<br>Upper<br>Upper<br>Upper<br>Upper | <u>Dimensions</u><br>5`1" x 5`5"<br>6`8" x 10`4"<br>16`4" x 13`2"<br>11`1" x 9`3"<br>12`7" x 11`9"<br>7`10" x 5`6"<br>10`2" x 6`5" | Room<br>Dining Room<br>Kitchen<br>5pc Bathroom<br>Bedroom<br>Family Room<br>Bedroom - Primary | Level<br>Main<br>Main<br>Upper<br>Upper<br>Upper<br>Upper                                                   | Dimensions<br>12`7" x 6`7"<br>8`8" x 15`9"<br>8`4" x 8`0"<br>12`4" x 13`5"<br>16`6" x 16`7"<br>14`9" x 13`8" |  |