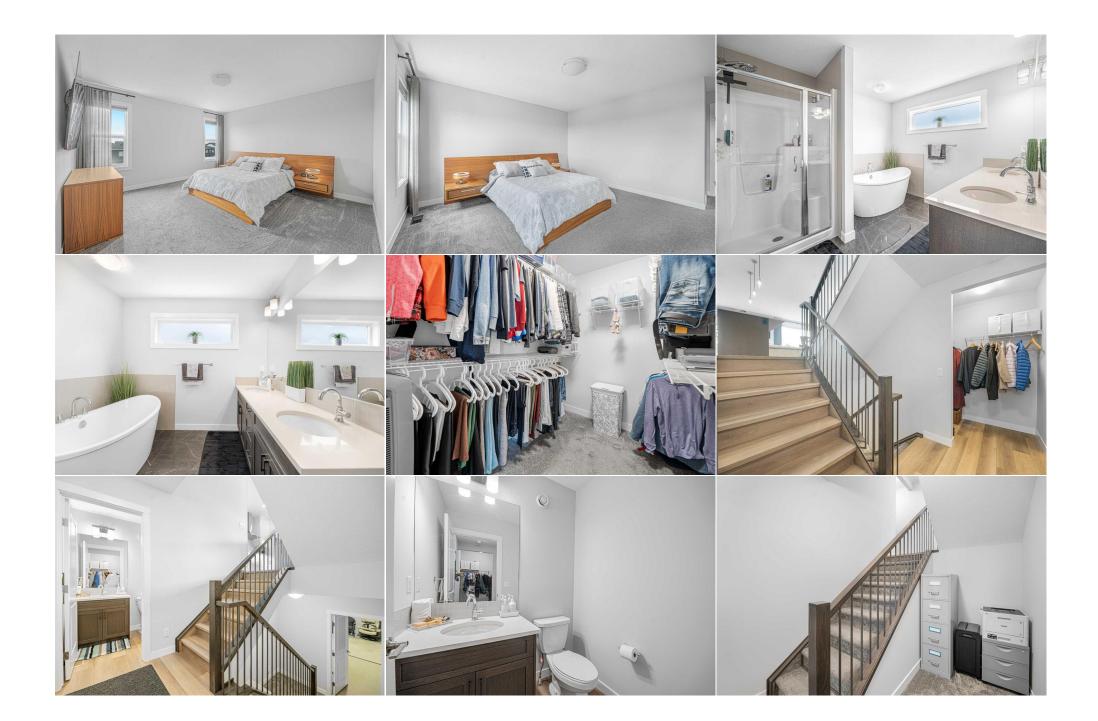

Utilities and Features

| Roof:<br>Heating:<br>Sewer: | Asphalt Shingle<br>Forced Air,Natural Gas |                                                                                      | Construction:<br><b>Wood Frame</b><br>Flooring:         | Wood Frame |                   |  |  |  |  |
|-----------------------------|-------------------------------------------|--------------------------------------------------------------------------------------|---------------------------------------------------------|------------|-------------------|--|--|--|--|
| Ext Feat:                   | Balcony, Playground                       |                                                                                      | Carpet,Ceramic Tile,Vinyl<br>Water Source:<br>Fnd/Bsmt: |            |                   |  |  |  |  |
|                             |                                           |                                                                                      |                                                         |            |                   |  |  |  |  |
|                             |                                           | Poured Concrete                                                                      |                                                         |            |                   |  |  |  |  |
| Kitchen Appl:               | Built-In Electric I                       | Built-In Electric Range,Built-In Oven,Dishwasher,Dryer,Microwave,Refrigerator,Washer |                                                         |            |                   |  |  |  |  |
| Int Feat:                   | Double Vanity,Ki                          | Double Vanity,Kitchen Island,No Smoking Home,Open Floorplan,Pantry                   |                                                         |            |                   |  |  |  |  |
| Utilities:                  |                                           |                                                                                      |                                                         |            |                   |  |  |  |  |
|                             |                                           |                                                                                      | Room Information                                        |            |                   |  |  |  |  |
| Room                        | Level                                     | Dimensions                                                                           | <u>Room</u>                                             | Level      | <u>Dimensions</u> |  |  |  |  |
| Kitchen                     | Main                                      | 13`9" x 14`9"                                                                        | Dining Room                                             | Main       | 9`3" x 10`5"      |  |  |  |  |
| Foyer                       | Main                                      | 7`4" x 7`8"                                                                          | Living Room                                             | Main       | 22`0" x 12`2"     |  |  |  |  |
| Bonus Room                  | Second                                    | 18`6" x 22`3"                                                                        | Storage                                                 | Second     | 5`4" x 5`6"       |  |  |  |  |
| Storage                     | Second                                    | 4`4" x 5`7"                                                                          | 4pc Bathroom                                            | Third      | 8`0" x 4`11"      |  |  |  |  |
| 5pc Ensuite ba              |                                           | 8`11" x 14`1"                                                                        | Bedroom                                                 | Third      | 8`10" x 13`0"     |  |  |  |  |
| Bedroom                     | Third                                     | 10`9" x 12`2"                                                                        | Laundry                                                 | Third      | 5`10" x 9`8"      |  |  |  |  |
| Bedroom - Prin              | nary Third                                | 14`7" x 17`7"                                                                        | Walk-In Closet                                          | Third      | 8`1" x 6`6"       |  |  |  |  |

| 2pc Bathroom<br>Storage     | Lower<br>Basement                                                                                                                                                                                                                                                                                                                                                                                                                                                                                                                                                                                                                                                                                                                                                                                                                                                                                                                                                                                                                                                                                                                                                                                                                                                | 4`10" x 5`5"<br>21`6" x 25`6" | Game Room           | Basement | 21`6" x 20`2" |  |
|-----------------------------|------------------------------------------------------------------------------------------------------------------------------------------------------------------------------------------------------------------------------------------------------------------------------------------------------------------------------------------------------------------------------------------------------------------------------------------------------------------------------------------------------------------------------------------------------------------------------------------------------------------------------------------------------------------------------------------------------------------------------------------------------------------------------------------------------------------------------------------------------------------------------------------------------------------------------------------------------------------------------------------------------------------------------------------------------------------------------------------------------------------------------------------------------------------------------------------------------------------------------------------------------------------|-------------------------------|---------------------|----------|---------------|--|
| Storage                     | Buschient                                                                                                                                                                                                                                                                                                                                                                                                                                                                                                                                                                                                                                                                                                                                                                                                                                                                                                                                                                                                                                                                                                                                                                                                                                                        |                               | Legal/Tax/Financial |          |               |  |
| Title:<br><b>Fee Simple</b> |                                                                                                                                                                                                                                                                                                                                                                                                                                                                                                                                                                                                                                                                                                                                                                                                                                                                                                                                                                                                                                                                                                                                                                                                                                                                  | Zoning:<br><b>R-G</b>         |                     |          |               |  |
| Legal Desc:                 | 2210371                                                                                                                                                                                                                                                                                                                                                                                                                                                                                                                                                                                                                                                                                                                                                                                                                                                                                                                                                                                                                                                                                                                                                                                                                                                          |                               | Remarks             |          |               |  |
| Pub Rmks:<br>Inclusions:    | Experience the epitome of modern luxury living with the Hudsons Build by Brookfields, where open-concept design invites natural light to dance through spacious interiors. Revel in the abundance of storage solutions while cozying up to the two-way fireplace, seamlessly connecting multiple living spaces. Step onto not one, but two balconies to soak in breathtaking mountain views, or retreat to the massive bonus room for endless entertainment possibilities. Indulge in the luxury of a double vanity ensuite and a sprawling walk-in closet in the primary suite, all complemented by high-end appliances that adorn the gourmet kitchen, elevating both style and functionality. The convenience of parking right outside your door adds a touch of ease to daily life. Nestled on a quiet street, yet within close reach of a burgeoning commercial center, this home promises both tranquility and convenience. And with future amenities and an LRT line on the horizon, alongside easy access to Macleod Trail and Stoney Trail, the possibilities for leisure and exploration are endless. Welcome home to a lifestyle of unparalleled comfort, style, and connectivity. Dishwasher, Washer, Dryer, window coverings Royal LePage Benchmark |                               |                     |          |               |  |