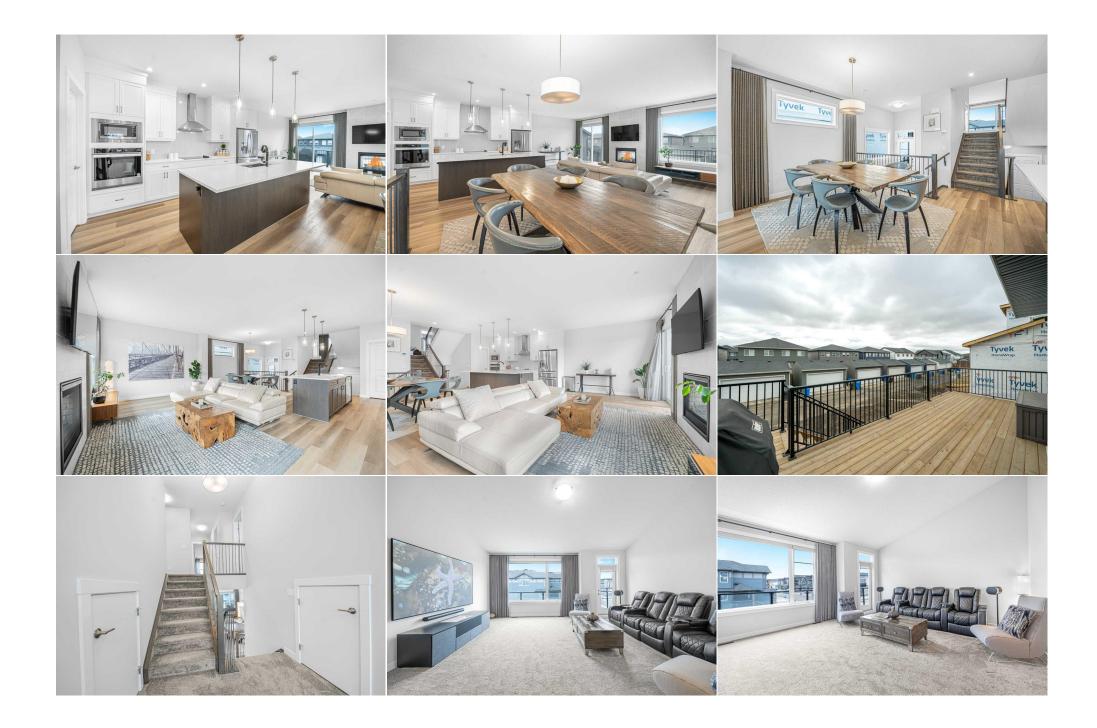

| 2pc Bathroom<br>Storage     | Lower<br>Basement                                                                                                                                                                                                                                                                                                                                                                                                                                                                                                                                                                                                                                                                                                                                                                                                                                                                                                                                                                                                                                                                                                                                                                                                                                                | 4`10" x 5`5"<br>21`6" x 25`6" | Game Room           | Basement | 21`6" x 20`2" |  |
|-----------------------------|------------------------------------------------------------------------------------------------------------------------------------------------------------------------------------------------------------------------------------------------------------------------------------------------------------------------------------------------------------------------------------------------------------------------------------------------------------------------------------------------------------------------------------------------------------------------------------------------------------------------------------------------------------------------------------------------------------------------------------------------------------------------------------------------------------------------------------------------------------------------------------------------------------------------------------------------------------------------------------------------------------------------------------------------------------------------------------------------------------------------------------------------------------------------------------------------------------------------------------------------------------------|-------------------------------|---------------------|----------|---------------|--|
| Storage                     | Buschient                                                                                                                                                                                                                                                                                                                                                                                                                                                                                                                                                                                                                                                                                                                                                                                                                                                                                                                                                                                                                                                                                                                                                                                                                                                        |                               | Legal/Tax/Financial |          |               |  |
| Title:<br><b>Fee Simple</b> |                                                                                                                                                                                                                                                                                                                                                                                                                                                                                                                                                                                                                                                                                                                                                                                                                                                                                                                                                                                                                                                                                                                                                                                                                                                                  | Zoning:<br><b>R-G</b>         |                     |          |               |  |
| Legal Desc:                 | 2210371                                                                                                                                                                                                                                                                                                                                                                                                                                                                                                                                                                                                                                                                                                                                                                                                                                                                                                                                                                                                                                                                                                                                                                                                                                                          |                               | Remarks             |          |               |  |
| Pub Rmks:<br>Inclusions:    | Experience the epitome of modern luxury living with the Hudsons Build by Brookfields, where open-concept design invites natural light to dance through spacious interiors. Revel in the abundance of storage solutions while cozying up to the two-way fireplace, seamlessly connecting multiple living spaces. Step onto not one, but two balconies to soak in breathtaking mountain views, or retreat to the massive bonus room for endless entertainment possibilities. Indulge in the luxury of a double vanity ensuite and a sprawling walk-in closet in the primary suite, all complemented by high-end appliances that adorn the gourmet kitchen, elevating both style and functionality. The convenience of parking right outside your door adds a touch of ease to daily life. Nestled on a quiet street, yet within close reach of a burgeoning commercial center, this home promises both tranquility and convenience. And with future amenities and an LRT line on the horizon, alongside easy access to Macleod Trail and Stoney Trail, the possibilities for leisure and exploration are endless. Welcome home to a lifestyle of unparalleled comfort, style, and connectivity. Dishwasher, Washer, Dryer, window coverings Royal LePage Benchmark |                               |                     |          |               |  |