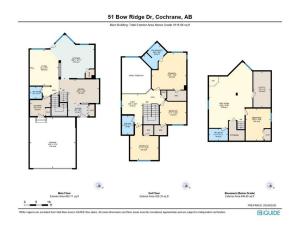

| eneral Information    |               |                   |           | DOM           |           |
|-----------------------|---------------|-------------------|-----------|---------------|-----------|
| ор Туре:              | Residential   |                   |           | 45            |           |
| ıb Type:              | Detached      |                   |           | <u>Layout</u> |           |
| ty/Town:              | Cochrane      | Finished Floor Ar | <u>ea</u> | Beds:         | 4 (3 1 )  |
| ear Built:            | 1999          | Abv Sqft:         | 1,818     | Baths:        | 3.5 (3 1) |
| <u>ot Information</u> |               | Low Sqft:         |           | Style:        | 2 Storey  |
| ot Sz Ar:             | 5,285 sqft    | Ttl Sqft:         | 1,818     |               |           |
| ot Shape:             |               |                   |           | Parking       |           |
|                       |               |                   |           | Ttl Park:     | 4         |
|                       |               |                   |           | Garage Sz:    | 2         |
| ccess:                |               |                   |           | , s           |           |
| ot Feat:              | Sloped        |                   |           |               |           |
| ark Feat:             | Double Garage | Attached          |           |               |           |

Utilities and Features

| Roof:<br>Heating:<br>Sewer:<br>Ext Feat: | Asphalt Shingle<br>Forced Air<br>Other | 2                                                |                      | Construction:<br>Brick,Vinyl Siding<br>Flooring:<br>Carpet,Ceramic Tile,Hardwr<br>Water Source:<br>Fnd/Bsmt:<br>Poured Concrete | ood,Linoleum,Vinyl |                   |
|------------------------------------------|----------------------------------------|--------------------------------------------------|----------------------|---------------------------------------------------------------------------------------------------------------------------------|--------------------|-------------------|
| Kitchen Appl:<br>Int Feat:               |                                        | Dishwasher,Electric St<br>Kitchen Island,Pantry, | · • · · · ·          | ange Hood,Refrigerator,Window Co                                                                                                | verings            |                   |
| Utilities:                               |                                        | Kitchen Island, Pantry,                          | see Kemarks, storage |                                                                                                                                 |                    |                   |
|                                          |                                        |                                                  |                      | Room Information                                                                                                                |                    |                   |
| Room                                     |                                        | Level                                            | Dimensions           | Room                                                                                                                            | Level              | <u>Dimensions</u> |
| Dining Room                              |                                        | Main                                             | 16`5" x 10`5"        | Kitchen                                                                                                                         | Main               | 18`8" x 18`11"    |
| Living Room                              |                                        | Main                                             | 12`0" x 15`1"        | 2pc Bathroom                                                                                                                    | Main               | 0`0" x 0`0"       |
| Laundry                                  |                                        | Main                                             | 0`0" x 0`0"          | Bedroom - Primary                                                                                                               | Second             | 14`6" x 15`5"     |
| Bedroom                                  |                                        | Second                                           | 11`1" x 10`2"        | Bedroom                                                                                                                         | Second             | 11`11" x 14`7"    |
| 4pc Ensuite ba                           | ith                                    | Second                                           | 0`0" x 0`0"          | 4pc Bathroom                                                                                                                    | Second             | 0`0" x 0`0"       |
| Bedroom                                  |                                        | Basement                                         | 10`5" x 13`5"        | Game Room                                                                                                                       | Basement           | 18`2" x 27`8"     |
| 4pc Bathroom                             |                                        | Basement                                         | 0`0" x 0`0"          | Furnace/Utility Room                                                                                                            | Basement           | 7`3" x 15`0"      |

| Legal/Tax/Financial                             |                                                                                                                                                                                                                                                                                                                                                                                                                                                                                                                                                                                                                                                                                                                                                                                                                                                                                                                                                                                                                                                                                                                                                                                                                                                         |  |  |  |  |  |
|-------------------------------------------------|---------------------------------------------------------------------------------------------------------------------------------------------------------------------------------------------------------------------------------------------------------------------------------------------------------------------------------------------------------------------------------------------------------------------------------------------------------------------------------------------------------------------------------------------------------------------------------------------------------------------------------------------------------------------------------------------------------------------------------------------------------------------------------------------------------------------------------------------------------------------------------------------------------------------------------------------------------------------------------------------------------------------------------------------------------------------------------------------------------------------------------------------------------------------------------------------------------------------------------------------------------|--|--|--|--|--|
| Title:<br><b>Fee Simple</b><br>Legal Desc:      | Zoning:<br>R-LD<br>9912966                                                                                                                                                                                                                                                                                                                                                                                                                                                                                                                                                                                                                                                                                                                                                                                                                                                                                                                                                                                                                                                                                                                                                                                                                              |  |  |  |  |  |
|                                                 | Remarks                                                                                                                                                                                                                                                                                                                                                                                                                                                                                                                                                                                                                                                                                                                                                                                                                                                                                                                                                                                                                                                                                                                                                                                                                                                 |  |  |  |  |  |
| Pub Rmks:<br>Inclusions:<br>Property Listed By: | This wonderful family home features recently refinished hardwood floors, 17 ft ceiling in the living room with gas fireplace and lots of windows overlooking the back deck and yard space. A good size kitchen with lots of cabinets and counter space, center island with breakfast bar and newer built in dishwasher. Also a corner pantry space. Formal dining room which could also be used as an office if needed. The laundry space on the main level has shelving and a sink. On the upper level you will fin a loft area currently used as an office that overlooks the living room below, three good sized bedrooms each with walk in closets and the primary bedroom has its own ensuite with soaker tub, separate shower and updated flooring. The lower level is completely finished with a large family room with a corner natural gas stove on a thermostat to keep it nice and toasty warm in the winter months making this a perfect TV room or gaming area. There is another bedroom here and full washroom. Also a double attached front garage. All this in the neighborhood of Bow Ridge with walking paths at the end of the street that lead down to the Bow River and connect to downtown. Toro Lawnmower Royal LePage Benchmark |  |  |  |  |  |