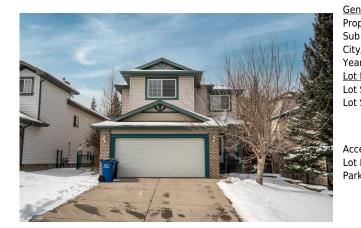

## 51 BOW RIDGE Drive, Cochrane T4C 1V5

| MLS®#:  | A2119853 | Area:   | Bow Ridge         | Listing<br>Date: | 04/04/24       | List Price: <b>\$574,900</b> |
|---------|----------|---------|-------------------|------------------|----------------|------------------------------|
| Status: | Pending  | County: | Rocky View County |                  | -\$24k, 24-Apr | Association: Fort McMurray   |

| eneral Information    |               |                   |           | DOM           |           |
|-----------------------|---------------|-------------------|-----------|---------------|-----------|
| ор Туре:              | Residential   |                   |           | 45            |           |
| ıb Type:              | Detached      |                   |           | <u>Layout</u> |           |
| ty/Town:              | Cochrane      | Finished Floor Ar | <u>ea</u> | Beds:         | 4 (3 1 )  |
| ear Built:            | 1999          | Abv Sqft:         | 1,818     | Baths:        | 3.5 (3 1) |
| <u>ot Information</u> |               | Low Sqft:         |           | Style:        | 2 Storey  |
| ot Sz Ar:             | 5,285 sqft    | Ttl Sqft:         | 1,818     |               |           |
| ot Shape:             |               |                   |           | Parking       |           |
|                       |               |                   |           | Ttl Park:     | 4         |
|                       |               |                   |           | Garage Sz:    | 2         |
| ccess:                |               |                   |           | , s           |           |
| ot Feat:              | Sloped        |                   |           |               |           |
| ark Feat:             | Double Garage | Attached          |           |               |           |