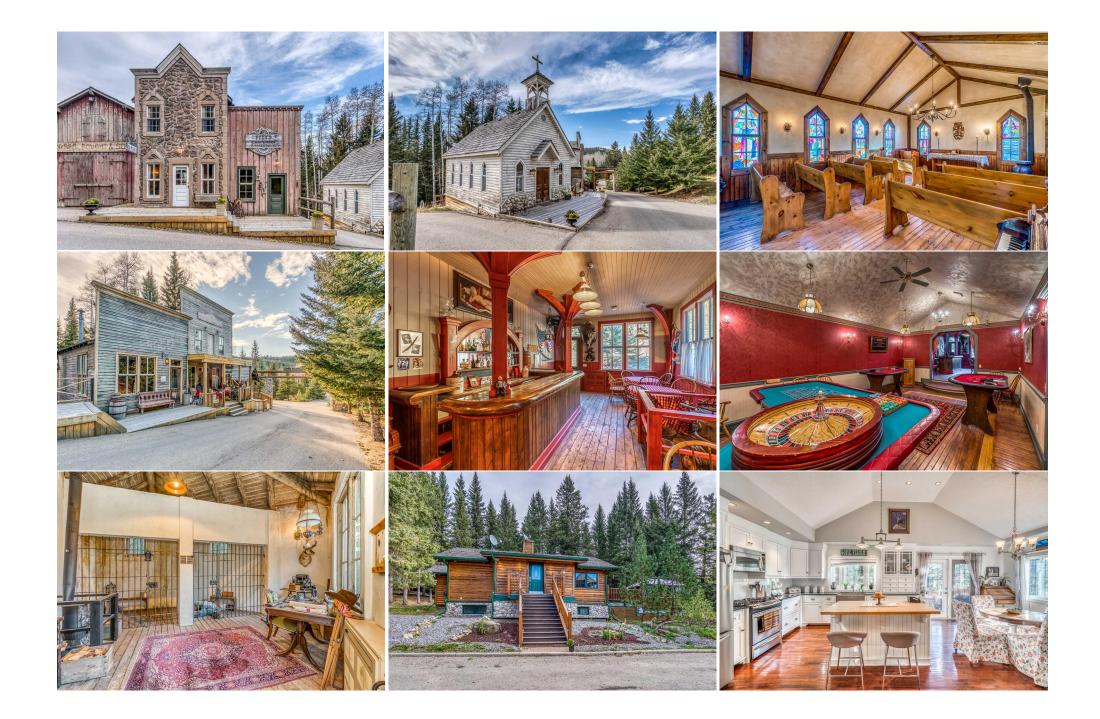

## Electricity Connected,Natural Gas Connected,Phone Connected,Water Available,Water Connected

Room Information

| <u>Room</u>              | Level                                                                                                                                                                                                                                                                                                                             | <b>Dimensions</b> | <u>Room</u>                       | Level       | <u>Dimensions</u> |  |  |  |  |
|--------------------------|-----------------------------------------------------------------------------------------------------------------------------------------------------------------------------------------------------------------------------------------------------------------------------------------------------------------------------------|-------------------|-----------------------------------|-------------|-------------------|--|--|--|--|
| Bedroom - Primary        | Main                                                                                                                                                                                                                                                                                                                              | 14`8" x 13`8"     | 5pc Ensuite bath                  | Main        | 0`0" x 0`0"       |  |  |  |  |
| Bedroom                  | Main                                                                                                                                                                                                                                                                                                                              | 23`7" x 12`2"     | 4pc Ensuite bath                  | Main        | 0`0" x 0`0"       |  |  |  |  |
| Great Room               | Main                                                                                                                                                                                                                                                                                                                              | 25`0" x 15`0"     | Breakfast Nook                    | Main        | 0`0" x 0`0"       |  |  |  |  |
| Dining Room              | Main                                                                                                                                                                                                                                                                                                                              | 24`5" x 10`4"     | Living/Dining Room Combi          | nation Main | 38`6" x 23`5"     |  |  |  |  |
| 2pc Bathroom             | Main                                                                                                                                                                                                                                                                                                                              | 0`0" x 0`0"       | 2pc Bathroom                      | Main        | 0`0" x 0`0"       |  |  |  |  |
| 3pc Bathroom             | Main                                                                                                                                                                                                                                                                                                                              | 0`0" x 0`0"       | 2pc Bathroom                      | Main        | 0`0" x 0`0"       |  |  |  |  |
| Kitchen With Eating Area | Main                                                                                                                                                                                                                                                                                                                              | 20`4" x 16`2"     | Kitchen                           | Main        | 16`3" x 14`11"    |  |  |  |  |
| Office                   | Main                                                                                                                                                                                                                                                                                                                              | 11`4" x 8`5"      | Balcony                           | Main        | 0`0" x 0`0"       |  |  |  |  |
| Walk-In Closet           | Second                                                                                                                                                                                                                                                                                                                            | 20`10" x 12`7"    | 5pc Ensuite bath                  | Second      | 0`0" x 0`0"       |  |  |  |  |
| Bedroom                  | Second                                                                                                                                                                                                                                                                                                                            | 25`0" x 20`9"     | 3pc Ensuite bath                  | Second      | 0`0" x 0`0"       |  |  |  |  |
| Library                  | Second                                                                                                                                                                                                                                                                                                                            | 19`6" x 16`10"    | Media Room                        | Second      | 28`10" x 147`0"   |  |  |  |  |
| Hobby Room               | Third                                                                                                                                                                                                                                                                                                                             | 22`6" x 21`9"     | Game Room                         | Lower       | 26`3" x 24`3"     |  |  |  |  |
| Bedroom                  | Lower                                                                                                                                                                                                                                                                                                                             | 15`7" x 13`7"     | 3pc Ensuite bath                  | Lower       | 0`0" x 0`0"       |  |  |  |  |
| 2pc Bathroom             | Lower                                                                                                                                                                                                                                                                                                                             | 0`0" x 0`0"       | 2pc Bathroom                      | Lower       | 0`0" x 0`0"       |  |  |  |  |
| Bedroom                  | Lower                                                                                                                                                                                                                                                                                                                             | 17`3" x 14`5"     | 5pc Ensuite bath                  | Lower       | 0`0" x 0`0"       |  |  |  |  |
| Laundry                  | Lower                                                                                                                                                                                                                                                                                                                             | 21`0" x 18`5"     | Furnace/Utility Room              | Lower       | 16`0" x 11`0"     |  |  |  |  |
| Storage                  | Lower                                                                                                                                                                                                                                                                                                                             | 17`0" x 14`0"     | Storage                           | Lower       | 23`0" x 12`0"     |  |  |  |  |
| Laundry                  | Lower                                                                                                                                                                                                                                                                                                                             | 23`0" x 11`2"     | 2pc Bathroom                      | Lower       | 0`0" x 0`0"       |  |  |  |  |
| Furnace/Utility Room     | Lower                                                                                                                                                                                                                                                                                                                             | 28`9" x 18`10"    | Pantry                            | Main        | 0`0" x 0`0"       |  |  |  |  |
|                          |                                                                                                                                                                                                                                                                                                                                   |                   | Legal/Tax/Financial               |             |                   |  |  |  |  |
| Title:                   |                                                                                                                                                                                                                                                                                                                                   | Zoning:           |                                   |             |                   |  |  |  |  |
| Fee Simple               |                                                                                                                                                                                                                                                                                                                                   | A/ CR             |                                   |             |                   |  |  |  |  |
| Legal Desc:              |                                                                                                                                                                                                                                                                                                                                   |                   |                                   |             |                   |  |  |  |  |
|                          | Remarks                                                                                                                                                                                                                                                                                                                           |                   |                                   |             |                   |  |  |  |  |
| Pub Rmks:                | The Ranch at Fisher Creek is a remarkably distinctive equestrian estate beautifully set in the Foothills of Canada's Rocky Mountains. The gates to the 480-acre                                                                                                                                                                   |                   |                                   |             |                   |  |  |  |  |
|                          | property are an easy one-hour drive from the city of Calgary and its International Airport. Built to host family and friends, the ranch exudes a genuine sense of offering unique opportunities to indulge in rugged frontier adventures and wilderness pursuits while ending your days in refined luxury. The Estate beautifully |                   |                                   |             |                   |  |  |  |  |
|                          | blends the classic European sophistication of its Owners with the rugged soul of the West. This is the epitome of an ultra-exclusive property; it is simply beyond compare.<br>No additional goods are specifically included but some items and equipment may be negotiable.                                                      |                   |                                   |             |                   |  |  |  |  |
| la alvalana.             |                                                                                                                                                                                                                                                                                                                                   |                   |                                   |             |                   |  |  |  |  |
| Inclusions:              |                                                                                                                                                                                                                                                                                                                                   |                   | tems and equipment may be negotia | DIE.        |                   |  |  |  |  |
| Property Listed By:      | Engel & Volkers Calgary                                                                                                                                                                                                                                                                                                           |                   |                                   |             |                   |  |  |  |  |