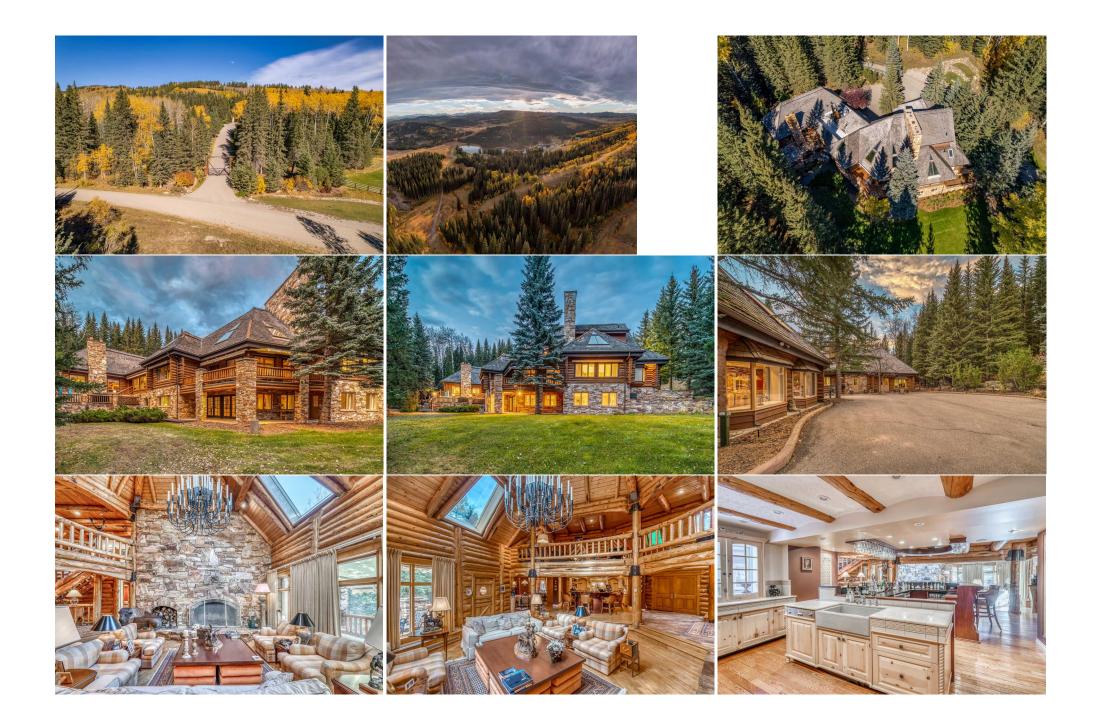

## Electricity Connected,Natural Gas Connected,Phone Connected,Water Available,Water Connected

Room Information

| <u>Room</u>              | Level                                                                                                                                                                                                                                                                                                                             | <b>Dimensions</b> | <u>Room</u>                       | Level       | <u>Dimensions</u> |  |  |  |  |
|--------------------------|-----------------------------------------------------------------------------------------------------------------------------------------------------------------------------------------------------------------------------------------------------------------------------------------------------------------------------------|-------------------|-----------------------------------|-------------|-------------------|--|--|--|--|
| Bedroom - Primary        | Main                                                                                                                                                                                                                                                                                                                              | 14`8" x 13`8"     | 5pc Ensuite bath                  | Main        | 0`0" x 0`0"       |  |  |  |  |
| Bedroom                  | Main                                                                                                                                                                                                                                                                                                                              | 23`7" x 12`2"     | 4pc Ensuite bath                  | Main        | 0`0" x 0`0"       |  |  |  |  |
| Great Room               | Main                                                                                                                                                                                                                                                                                                                              | 25`0" x 15`0"     | Breakfast Nook                    | Main        | 0`0" x 0`0"       |  |  |  |  |
| Dining Room              | Main                                                                                                                                                                                                                                                                                                                              | 24`5" x 10`4"     | Living/Dining Room Combi          | nation Main | 38`6" x 23`5"     |  |  |  |  |
| 2pc Bathroom             | Main                                                                                                                                                                                                                                                                                                                              | 0`0" x 0`0"       | 2pc Bathroom                      | Main        | 0`0" x 0`0"       |  |  |  |  |
| 3pc Bathroom             | Main                                                                                                                                                                                                                                                                                                                              | 0`0" x 0`0"       | 2pc Bathroom                      | Main        | 0`0" x 0`0"       |  |  |  |  |
| Kitchen With Eating Area | Main                                                                                                                                                                                                                                                                                                                              | 20`4" x 16`2"     | Kitchen                           | Main        | 16`3" x 14`11"    |  |  |  |  |
| Office                   | Main                                                                                                                                                                                                                                                                                                                              | 11`4" x 8`5"      | Balcony                           | Main        | 0`0" x 0`0"       |  |  |  |  |
| Walk-In Closet           | Second                                                                                                                                                                                                                                                                                                                            | 20`10" x 12`7"    | 5pc Ensuite bath                  | Second      | 0`0" x 0`0"       |  |  |  |  |
| Bedroom                  | Second                                                                                                                                                                                                                                                                                                                            | 25`0" x 20`9"     | 3pc Ensuite bath                  | Second      | 0`0" x 0`0"       |  |  |  |  |
| Library                  | Second                                                                                                                                                                                                                                                                                                                            | 19`6" x 16`10"    | Media Room                        | Second      | 28`10" x 147`0"   |  |  |  |  |
| Hobby Room               | Third                                                                                                                                                                                                                                                                                                                             | 22`6" x 21`9"     | Game Room                         | Lower       | 26`3" x 24`3"     |  |  |  |  |
| Bedroom                  | Lower                                                                                                                                                                                                                                                                                                                             | 15`7" x 13`7"     | 3pc Ensuite bath                  | Lower       | 0`0" x 0`0"       |  |  |  |  |
| 2pc Bathroom             | Lower                                                                                                                                                                                                                                                                                                                             | 0`0" x 0`0"       | 2pc Bathroom                      | Lower       | 0`0" x 0`0"       |  |  |  |  |
| Bedroom                  | Lower                                                                                                                                                                                                                                                                                                                             | 17`3" x 14`5"     | 5pc Ensuite bath                  | Lower       | 0`0" x 0`0"       |  |  |  |  |
| Laundry                  | Lower                                                                                                                                                                                                                                                                                                                             | 21`0" x 18`5"     | Furnace/Utility Room              | Lower       | 16`0" x 11`0"     |  |  |  |  |
| Storage                  | Lower                                                                                                                                                                                                                                                                                                                             | 17`0" x 14`0"     | Storage                           | Lower       | 23`0" x 12`0"     |  |  |  |  |
| Laundry                  | Lower                                                                                                                                                                                                                                                                                                                             | 23`0" x 11`2"     | 2pc Bathroom                      | Lower       | 0`0" x 0`0"       |  |  |  |  |
| Furnace/Utility Room     | Lower                                                                                                                                                                                                                                                                                                                             | 28`9" x 18`10"    | Pantry                            | Main        | 0`0" x 0`0"       |  |  |  |  |
|                          |                                                                                                                                                                                                                                                                                                                                   |                   | Legal/Tax/Financial               |             |                   |  |  |  |  |
| Title:                   |                                                                                                                                                                                                                                                                                                                                   | Zoning:           |                                   |             |                   |  |  |  |  |
| Fee Simple               |                                                                                                                                                                                                                                                                                                                                   | A/ CR             |                                   |             |                   |  |  |  |  |
| Legal Desc:              |                                                                                                                                                                                                                                                                                                                                   |                   |                                   |             |                   |  |  |  |  |
|                          | Remarks                                                                                                                                                                                                                                                                                                                           |                   |                                   |             |                   |  |  |  |  |
| Pub Rmks:                | The Ranch at Fisher Creek is a remarkably distinctive equestrian estate beautifully set in the Foothills of Canada's Rocky Mountains. The gates to the 480-acre                                                                                                                                                                   |                   |                                   |             |                   |  |  |  |  |
|                          | property are an easy one-hour drive from the city of Calgary and its International Airport. Built to host family and friends, the ranch exudes a genuine sense of offering unique opportunities to indulge in rugged frontier adventures and wilderness pursuits while ending your days in refined luxury. The Estate beautifully |                   |                                   |             |                   |  |  |  |  |
|                          | blends the classic European sophistication of its Owners with the rugged soul of the West. This is the epitome of an ultra-exclusive property; it is simply beyond compare.<br>No additional goods are specifically included but some items and equipment may be negotiable.                                                      |                   |                                   |             |                   |  |  |  |  |
| la alvalana.             |                                                                                                                                                                                                                                                                                                                                   |                   |                                   |             |                   |  |  |  |  |
| Inclusions:              |                                                                                                                                                                                                                                                                                                                                   |                   | tems and equipment may be negotia | DIE.        |                   |  |  |  |  |
| Property Listed By:      | Engel & Volkers Calgary                                                                                                                                                                                                                                                                                                           |                   |                                   |             |                   |  |  |  |  |