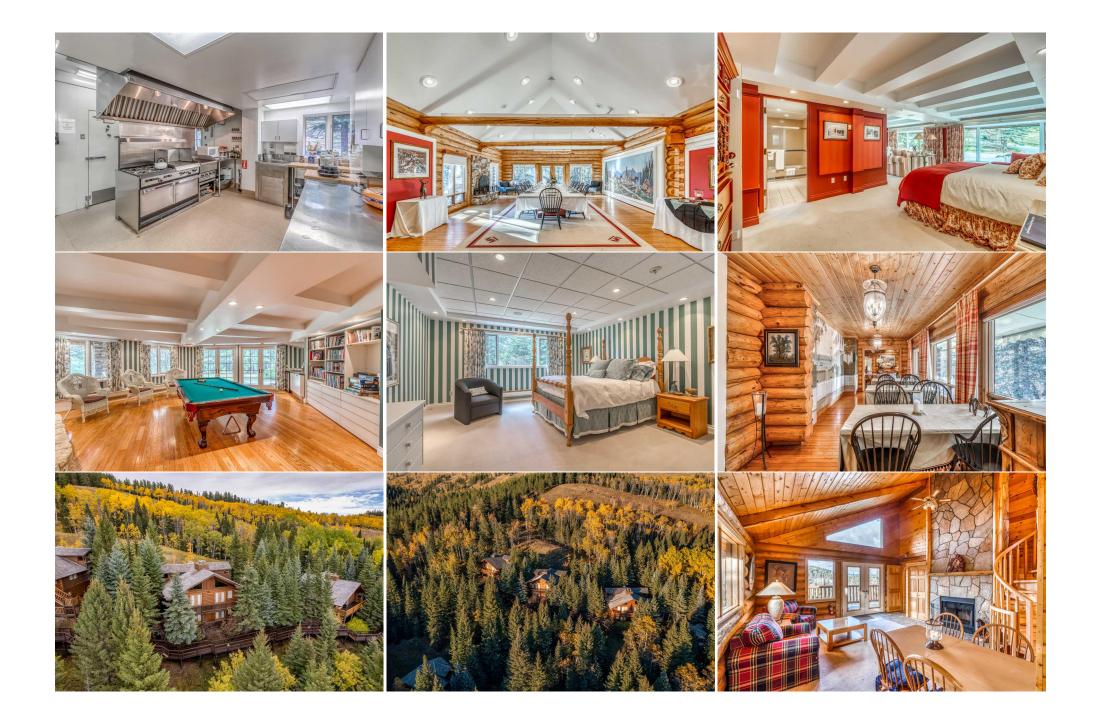

## Electricity Connected,Natural Gas Connected,Phone Connected,Water Available,Water Connected

Room Information

| <u>Room</u>              | Level                                                                                                                                                                                                                                                                                                                             | <b>Dimensions</b> | <u>Room</u>                       | Level       | <u>Dimensions</u> |  |  |  |  |
|--------------------------|-----------------------------------------------------------------------------------------------------------------------------------------------------------------------------------------------------------------------------------------------------------------------------------------------------------------------------------|-------------------|-----------------------------------|-------------|-------------------|--|--|--|--|
| Bedroom - Primary        | Main                                                                                                                                                                                                                                                                                                                              | 14`8" x 13`8"     | 5pc Ensuite bath                  | Main        | 0`0" x 0`0"       |  |  |  |  |
| Bedroom                  | Main                                                                                                                                                                                                                                                                                                                              | 23`7" x 12`2"     | 4pc Ensuite bath                  | Main        | 0`0" x 0`0"       |  |  |  |  |
| Great Room               | Main                                                                                                                                                                                                                                                                                                                              | 25`0" x 15`0"     | Breakfast Nook                    | Main        | 0`0" x 0`0"       |  |  |  |  |
| Dining Room              | Main                                                                                                                                                                                                                                                                                                                              | 24`5" x 10`4"     | Living/Dining Room Combi          | nation Main | 38`6" x 23`5"     |  |  |  |  |
| 2pc Bathroom             | Main                                                                                                                                                                                                                                                                                                                              | 0`0" x 0`0"       | 2pc Bathroom                      | Main        | 0`0" x 0`0"       |  |  |  |  |
| 3pc Bathroom             | Main                                                                                                                                                                                                                                                                                                                              | 0`0" x 0`0"       | 2pc Bathroom                      | Main        | 0`0" x 0`0"       |  |  |  |  |
| Kitchen With Eating Area | Main                                                                                                                                                                                                                                                                                                                              | 20`4" x 16`2"     | Kitchen                           | Main        | 16`3" x 14`11"    |  |  |  |  |
| Office                   | Main                                                                                                                                                                                                                                                                                                                              | 11`4" x 8`5"      | Balcony                           | Main        | 0`0" x 0`0"       |  |  |  |  |
| Walk-In Closet           | Second                                                                                                                                                                                                                                                                                                                            | 20`10" x 12`7"    | 5pc Ensuite bath                  | Second      | 0`0" x 0`0"       |  |  |  |  |
| Bedroom                  | Second                                                                                                                                                                                                                                                                                                                            | 25`0" x 20`9"     | 3pc Ensuite bath                  | Second      | 0`0" x 0`0"       |  |  |  |  |
| Library                  | Second                                                                                                                                                                                                                                                                                                                            | 19`6" x 16`10"    | Media Room                        | Second      | 28`10" x 147`0"   |  |  |  |  |
| Hobby Room               | Third                                                                                                                                                                                                                                                                                                                             | 22`6" x 21`9"     | Game Room                         | Lower       | 26`3" x 24`3"     |  |  |  |  |
| Bedroom                  | Lower                                                                                                                                                                                                                                                                                                                             | 15`7" x 13`7"     | 3pc Ensuite bath                  | Lower       | 0`0" x 0`0"       |  |  |  |  |
| 2pc Bathroom             | Lower                                                                                                                                                                                                                                                                                                                             | 0`0" x 0`0"       | 2pc Bathroom                      | Lower       | 0`0" x 0`0"       |  |  |  |  |
| Bedroom                  | Lower                                                                                                                                                                                                                                                                                                                             | 17`3" x 14`5"     | 5pc Ensuite bath                  | Lower       | 0`0" x 0`0"       |  |  |  |  |
| Laundry                  | Lower                                                                                                                                                                                                                                                                                                                             | 21`0" x 18`5"     | Furnace/Utility Room              | Lower       | 16`0" x 11`0"     |  |  |  |  |
| Storage                  | Lower                                                                                                                                                                                                                                                                                                                             | 17`0" x 14`0"     | Storage                           | Lower       | 23`0" x 12`0"     |  |  |  |  |
| Laundry                  | Lower                                                                                                                                                                                                                                                                                                                             | 23`0" x 11`2"     | 2pc Bathroom                      | Lower       | 0`0" x 0`0"       |  |  |  |  |
| Furnace/Utility Room     | Lower                                                                                                                                                                                                                                                                                                                             | 28`9" x 18`10"    | Pantry                            | Main        | 0`0" x 0`0"       |  |  |  |  |
|                          |                                                                                                                                                                                                                                                                                                                                   |                   | Legal/Tax/Financial               |             |                   |  |  |  |  |
| Title:                   |                                                                                                                                                                                                                                                                                                                                   | Zoning:           |                                   |             |                   |  |  |  |  |
| Fee Simple               |                                                                                                                                                                                                                                                                                                                                   | A/ CR             |                                   |             |                   |  |  |  |  |
| Legal Desc:              |                                                                                                                                                                                                                                                                                                                                   |                   |                                   |             |                   |  |  |  |  |
|                          | Remarks                                                                                                                                                                                                                                                                                                                           |                   |                                   |             |                   |  |  |  |  |
| Pub Rmks:                | The Ranch at Fisher Creek is a remarkably distinctive equestrian estate beautifully set in the Foothills of Canada's Rocky Mountains. The gates to the 480-acre                                                                                                                                                                   |                   |                                   |             |                   |  |  |  |  |
|                          | property are an easy one-hour drive from the city of Calgary and its International Airport. Built to host family and friends, the ranch exudes a genuine sense of offering unique opportunities to indulge in rugged frontier adventures and wilderness pursuits while ending your days in refined luxury. The Estate beautifully |                   |                                   |             |                   |  |  |  |  |
|                          | blends the classic European sophistication of its Owners with the rugged soul of the West. This is the epitome of an ultra-exclusive property; it is simply beyond compare.<br>No additional goods are specifically included but some items and equipment may be negotiable.                                                      |                   |                                   |             |                   |  |  |  |  |
| la alvalana.             |                                                                                                                                                                                                                                                                                                                                   |                   |                                   |             |                   |  |  |  |  |
| Inclusions:              |                                                                                                                                                                                                                                                                                                                                   |                   | tems and equipment may be negotia | DIE.        |                   |  |  |  |  |
| Property Listed By:      | Engel & Volkers Calgary                                                                                                                                                                                                                                                                                                           |                   |                                   |             |                   |  |  |  |  |