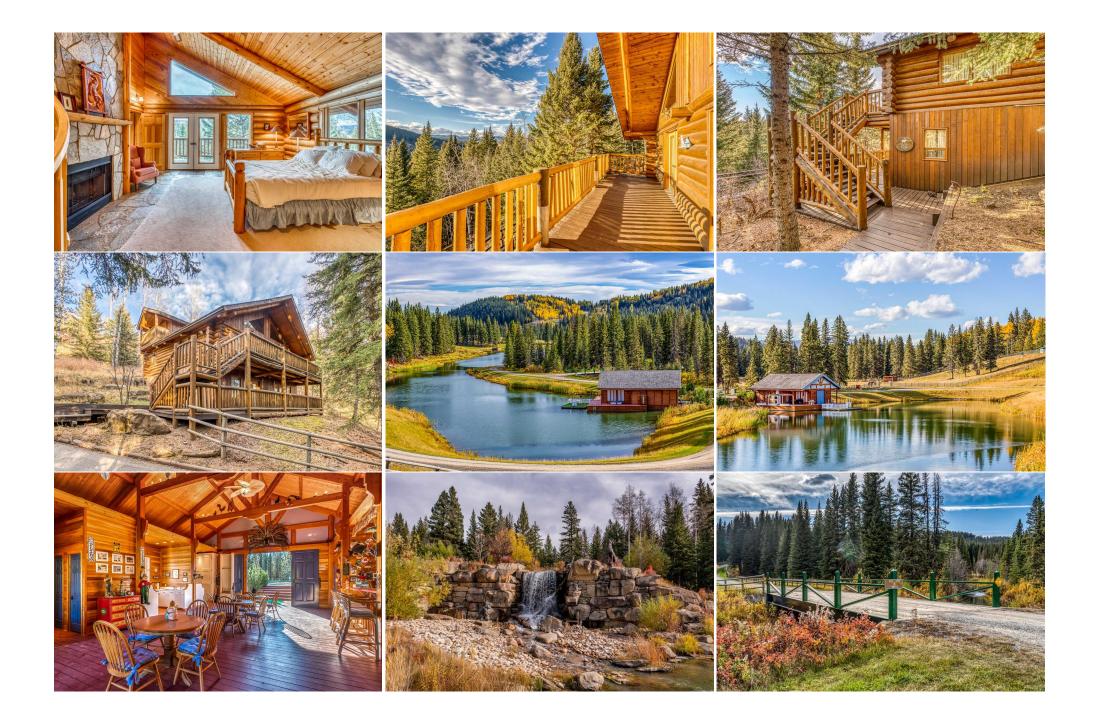

| ral Information  |                                                                                                                                        |                     |                     | DOM                                       |                   |
|------------------|----------------------------------------------------------------------------------------------------------------------------------------|---------------------|---------------------|-------------------------------------------|-------------------|
| Туре:            | Residential                                                                                                                            |                     |                     | 47                                        |                   |
| ype:             | Detached                                                                                                                               |                     |                     | Layout                                    |                   |
| own:             | Rural Foothills                                                                                                                        | Finished Floor Are  | <u>a</u>            | Beds:                                     | 5 (3 2 )          |
|                  | County                                                                                                                                 | Abv Sqft:           | 12,302              | Baths:                                    | 10.0 (7 6)        |
| Built:           | 1992                                                                                                                                   | Low Sqft:           |                     | Style:                                    | 4 Storey, Acreage |
| <u>formation</u> |                                                                                                                                        | Ttl Sqft:           | 12,302              | -                                         | with Residence    |
| z Ar:            | 13,939,200 sqft                                                                                                                        |                     |                     |                                           |                   |
| nape:            | Property consists o<br>two 160 acre deede<br>parcels, total 320<br>acres. An attached<br>160 acre grazing<br>lease may be<br>included. |                     |                     | <u>Parking</u><br>Ttl Park:<br>Garage Sz: | 20<br>12          |
| s:<br>eat:       | Creek/Piver/Streem                                                                                                                     | Pond Lawn Garde     | n Gentle Sloning No | Neighbours Behind,La                      | udscaned Many     |
| :αι.             | Trees,Meadow,Nati                                                                                                                      | ive Plants,Yard Dra | inage,Yard Lights,O | pen Lot,Pasture,Paved,                    |                   |
| eat:             |                                                                                                                                        |                     |                     | rough,Enclosed,Golf Ca                    |                   |

## Electricity Connected,Natural Gas Connected,Phone Connected,Water Available,Water Connected

Room Information

| <u>Room</u>              | Level                                                                                                                                                                                                                                                                                                                             | <b>Dimensions</b> | <u>Room</u>                       | Level       | <u>Dimensions</u> |  |  |  |  |
|--------------------------|-----------------------------------------------------------------------------------------------------------------------------------------------------------------------------------------------------------------------------------------------------------------------------------------------------------------------------------|-------------------|-----------------------------------|-------------|-------------------|--|--|--|--|
| Bedroom - Primary        | Main                                                                                                                                                                                                                                                                                                                              | 14`8" x 13`8"     | 5pc Ensuite bath                  | Main        | 0`0" x 0`0"       |  |  |  |  |
| Bedroom                  | Main                                                                                                                                                                                                                                                                                                                              | 23`7" x 12`2"     | 4pc Ensuite bath                  | Main        | 0`0" x 0`0"       |  |  |  |  |
| Great Room               | Main                                                                                                                                                                                                                                                                                                                              | 25`0" x 15`0"     | Breakfast Nook                    | Main        | 0`0" x 0`0"       |  |  |  |  |
| Dining Room              | Main                                                                                                                                                                                                                                                                                                                              | 24`5" x 10`4"     | Living/Dining Room Combi          | nation Main | 38`6" x 23`5"     |  |  |  |  |
| 2pc Bathroom             | Main                                                                                                                                                                                                                                                                                                                              | 0`0" x 0`0"       | 2pc Bathroom                      | Main        | 0`0" x 0`0"       |  |  |  |  |
| 3pc Bathroom             | Main                                                                                                                                                                                                                                                                                                                              | 0`0" x 0`0"       | 2pc Bathroom                      | Main        | 0`0" x 0`0"       |  |  |  |  |
| Kitchen With Eating Area | Main                                                                                                                                                                                                                                                                                                                              | 20`4" x 16`2"     | Kitchen                           | Main        | 16`3" x 14`11"    |  |  |  |  |
| Office                   | Main                                                                                                                                                                                                                                                                                                                              | 11`4" x 8`5"      | Balcony                           | Main        | 0`0" x 0`0"       |  |  |  |  |
| Walk-In Closet           | Second                                                                                                                                                                                                                                                                                                                            | 20`10" x 12`7"    | 5pc Ensuite bath                  | Second      | 0`0" x 0`0"       |  |  |  |  |
| Bedroom                  | Second                                                                                                                                                                                                                                                                                                                            | 25`0" x 20`9"     | 3pc Ensuite bath                  | Second      | 0`0" x 0`0"       |  |  |  |  |
| Library                  | Second                                                                                                                                                                                                                                                                                                                            | 19`6" x 16`10"    | Media Room                        | Second      | 28`10" x 147`0"   |  |  |  |  |
| Hobby Room               | Third                                                                                                                                                                                                                                                                                                                             | 22`6" x 21`9"     | Game Room                         | Lower       | 26`3" x 24`3"     |  |  |  |  |
| Bedroom                  | Lower                                                                                                                                                                                                                                                                                                                             | 15`7" x 13`7"     | 3pc Ensuite bath                  | Lower       | 0`0" x 0`0"       |  |  |  |  |
| 2pc Bathroom             | Lower                                                                                                                                                                                                                                                                                                                             | 0`0" x 0`0"       | 2pc Bathroom                      | Lower       | 0`0" x 0`0"       |  |  |  |  |
| Bedroom                  | Lower                                                                                                                                                                                                                                                                                                                             | 17`3" x 14`5"     | 5pc Ensuite bath                  | Lower       | 0`0" x 0`0"       |  |  |  |  |
| Laundry                  | Lower                                                                                                                                                                                                                                                                                                                             | 21`0" x 18`5"     | Furnace/Utility Room              | Lower       | 16`0" x 11`0"     |  |  |  |  |
| Storage                  | Lower                                                                                                                                                                                                                                                                                                                             | 17`0" x 14`0"     | Storage                           | Lower       | 23`0" x 12`0"     |  |  |  |  |
| Laundry                  | Lower                                                                                                                                                                                                                                                                                                                             | 23`0" x 11`2"     | 2pc Bathroom                      | Lower       | 0`0" x 0`0"       |  |  |  |  |
| Furnace/Utility Room     | Lower                                                                                                                                                                                                                                                                                                                             | 28`9" x 18`10"    | Pantry                            | Main        | 0`0" x 0`0"       |  |  |  |  |
|                          |                                                                                                                                                                                                                                                                                                                                   |                   | Legal/Tax/Financial               |             |                   |  |  |  |  |
| Title:                   |                                                                                                                                                                                                                                                                                                                                   | Zoning:           |                                   |             |                   |  |  |  |  |
| Fee Simple               |                                                                                                                                                                                                                                                                                                                                   | A/ CR             |                                   |             |                   |  |  |  |  |
| Legal Desc:              |                                                                                                                                                                                                                                                                                                                                   |                   |                                   |             |                   |  |  |  |  |
|                          | Remarks                                                                                                                                                                                                                                                                                                                           |                   |                                   |             |                   |  |  |  |  |
| Pub Rmks:                | The Ranch at Fisher Creek is a remarkably distinctive equestrian estate beautifully set in the Foothills of Canada's Rocky Mountains. The gates to the 480-acre                                                                                                                                                                   |                   |                                   |             |                   |  |  |  |  |
|                          | property are an easy one-hour drive from the city of Calgary and its International Airport. Built to host family and friends, the ranch exudes a genuine sense of offering unique opportunities to indulge in rugged frontier adventures and wilderness pursuits while ending your days in refined luxury. The Estate beautifully |                   |                                   |             |                   |  |  |  |  |
|                          | blends the classic European sophistication of its Owners with the rugged soul of the West. This is the epitome of an ultra-exclusive property; it is simply beyond compare.<br>No additional goods are specifically included but some items and equipment may be negotiable.                                                      |                   |                                   |             |                   |  |  |  |  |
| la alvalana.             |                                                                                                                                                                                                                                                                                                                                   |                   |                                   |             |                   |  |  |  |  |
| Inclusions:              |                                                                                                                                                                                                                                                                                                                                   |                   | tems and equipment may be negotia | DIE.        |                   |  |  |  |  |
| Property Listed By:      | Engel & Volkers Calgary                                                                                                                                                                                                                                                                                                           |                   |                                   |             |                   |  |  |  |  |