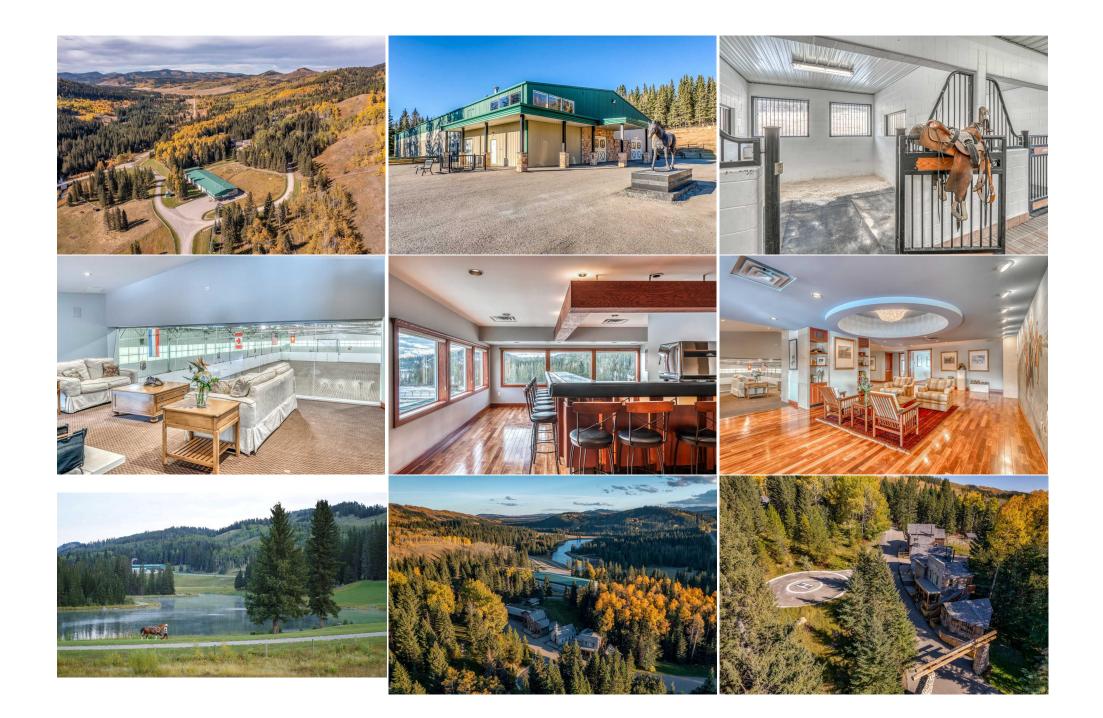

## Electricity Connected,Natural Gas Connected,Phone Connected,Water Available,Water Connected

Room Information

| <u>Room</u>              | Level                                                                                                                                                                                                                                                                                                                             | <b>Dimensions</b> | <u>Room</u>                       | Level       | <u>Dimensions</u> |  |  |  |  |
|--------------------------|-----------------------------------------------------------------------------------------------------------------------------------------------------------------------------------------------------------------------------------------------------------------------------------------------------------------------------------|-------------------|-----------------------------------|-------------|-------------------|--|--|--|--|
| Bedroom - Primary        | Main                                                                                                                                                                                                                                                                                                                              | 14`8" x 13`8"     | 5pc Ensuite bath                  | Main        | 0`0" x 0`0"       |  |  |  |  |
| Bedroom                  | Main                                                                                                                                                                                                                                                                                                                              | 23`7" x 12`2"     | 4pc Ensuite bath                  | Main        | 0`0" x 0`0"       |  |  |  |  |
| Great Room               | Main                                                                                                                                                                                                                                                                                                                              | 25`0" x 15`0"     | Breakfast Nook                    | Main        | 0`0" x 0`0"       |  |  |  |  |
| Dining Room              | Main                                                                                                                                                                                                                                                                                                                              | 24`5" x 10`4"     | Living/Dining Room Combi          | nation Main | 38`6" x 23`5"     |  |  |  |  |
| 2pc Bathroom             | Main                                                                                                                                                                                                                                                                                                                              | 0`0" x 0`0"       | 2pc Bathroom                      | Main        | 0`0" x 0`0"       |  |  |  |  |
| 3pc Bathroom             | Main                                                                                                                                                                                                                                                                                                                              | 0`0" x 0`0"       | 2pc Bathroom                      | Main        | 0`0" x 0`0"       |  |  |  |  |
| Kitchen With Eating Area | Main                                                                                                                                                                                                                                                                                                                              | 20`4" x 16`2"     | Kitchen                           | Main        | 16`3" x 14`11"    |  |  |  |  |
| Office                   | Main                                                                                                                                                                                                                                                                                                                              | 11`4" x 8`5"      | Balcony                           | Main        | 0`0" x 0`0"       |  |  |  |  |
| Walk-In Closet           | Second                                                                                                                                                                                                                                                                                                                            | 20`10" x 12`7"    | 5pc Ensuite bath                  | Second      | 0`0" x 0`0"       |  |  |  |  |
| Bedroom                  | Second                                                                                                                                                                                                                                                                                                                            | 25`0" x 20`9"     | 3pc Ensuite bath                  | Second      | 0`0" x 0`0"       |  |  |  |  |
| Library                  | Second                                                                                                                                                                                                                                                                                                                            | 19`6" x 16`10"    | Media Room                        | Second      | 28`10" x 147`0"   |  |  |  |  |
| Hobby Room               | Third                                                                                                                                                                                                                                                                                                                             | 22`6" x 21`9"     | Game Room                         | Lower       | 26`3" x 24`3"     |  |  |  |  |
| Bedroom                  | Lower                                                                                                                                                                                                                                                                                                                             | 15`7" x 13`7"     | 3pc Ensuite bath                  | Lower       | 0`0" x 0`0"       |  |  |  |  |
| 2pc Bathroom             | Lower                                                                                                                                                                                                                                                                                                                             | 0`0" x 0`0"       | 2pc Bathroom                      | Lower       | 0`0" x 0`0"       |  |  |  |  |
| Bedroom                  | Lower                                                                                                                                                                                                                                                                                                                             | 17`3" x 14`5"     | 5pc Ensuite bath                  | Lower       | 0`0" x 0`0"       |  |  |  |  |
| Laundry                  | Lower                                                                                                                                                                                                                                                                                                                             | 21`0" x 18`5"     | Furnace/Utility Room              | Lower       | 16`0" x 11`0"     |  |  |  |  |
| Storage                  | Lower                                                                                                                                                                                                                                                                                                                             | 17`0" x 14`0"     | Storage                           | Lower       | 23`0" x 12`0"     |  |  |  |  |
| Laundry                  | Lower                                                                                                                                                                                                                                                                                                                             | 23`0" x 11`2"     | 2pc Bathroom                      | Lower       | 0`0" x 0`0"       |  |  |  |  |
| Furnace/Utility Room     | Lower                                                                                                                                                                                                                                                                                                                             | 28`9" x 18`10"    | Pantry                            | Main        | 0`0" x 0`0"       |  |  |  |  |
|                          |                                                                                                                                                                                                                                                                                                                                   |                   | Legal/Tax/Financial               |             |                   |  |  |  |  |
| Title:                   |                                                                                                                                                                                                                                                                                                                                   | Zoning:           |                                   |             |                   |  |  |  |  |
| Fee Simple               |                                                                                                                                                                                                                                                                                                                                   | A/ CR             |                                   |             |                   |  |  |  |  |
| Legal Desc:              |                                                                                                                                                                                                                                                                                                                                   |                   |                                   |             |                   |  |  |  |  |
|                          | Remarks                                                                                                                                                                                                                                                                                                                           |                   |                                   |             |                   |  |  |  |  |
| Pub Rmks:                | The Ranch at Fisher Creek is a remarkably distinctive equestrian estate beautifully set in the Foothills of Canada's Rocky Mountains. The gates to the 480-acre                                                                                                                                                                   |                   |                                   |             |                   |  |  |  |  |
|                          | property are an easy one-hour drive from the city of Calgary and its International Airport. Built to host family and friends, the ranch exudes a genuine sense of offering unique opportunities to indulge in rugged frontier adventures and wilderness pursuits while ending your days in refined luxury. The Estate beautifully |                   |                                   |             |                   |  |  |  |  |
|                          | blends the classic European sophistication of its Owners with the rugged soul of the West. This is the epitome of an ultra-exclusive property; it is simply beyond compare.<br>No additional goods are specifically included but some items and equipment may be negotiable.                                                      |                   |                                   |             |                   |  |  |  |  |
| la alvalana.             |                                                                                                                                                                                                                                                                                                                                   |                   |                                   |             |                   |  |  |  |  |
| Inclusions:              |                                                                                                                                                                                                                                                                                                                                   |                   | tems and equipment may be negotia | DIE.        |                   |  |  |  |  |
| Property Listed By:      | Engel & Volkers Calgary                                                                                                                                                                                                                                                                                                           |                   |                                   |             |                   |  |  |  |  |