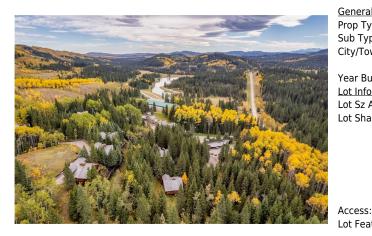

## RANGE ROAD 44 , Rural Foothills County TOL 1K0

| MLS®#:  | A2119889 | Area:   | NONE             | Listing          | 04/02/24 | List Price: <b>\$19,500,000</b> |
|---------|----------|---------|------------------|------------------|----------|---------------------------------|
| Status: | Active   | County: | Foothills County | Date:<br>Change: | None     | Association: Fort McMurray      |

| ral Information  |                                                                                                                                        |                     |                     | DOM                                       |                   |
|------------------|----------------------------------------------------------------------------------------------------------------------------------------|---------------------|---------------------|-------------------------------------------|-------------------|
| Туре:            | Residential                                                                                                                            |                     |                     | 47                                        |                   |
| ype:             | Detached                                                                                                                               |                     |                     | Layout                                    |                   |
| own:             | Rural Foothills                                                                                                                        | Finished Floor Are  | <u>a</u>            | Beds:                                     | 5 (3 2 )          |
|                  | County                                                                                                                                 | Abv Sqft:           | 12,302              | Baths:                                    | 10.0 (7 6)        |
| Built:           | 1992                                                                                                                                   | Low Sqft:           |                     | Style:                                    | 4 Storey, Acreage |
| <u>formation</u> |                                                                                                                                        | Ttl Sqft:           | 12,302              | -                                         | with Residence    |
| z Ar:            | 13,939,200 sqft                                                                                                                        |                     |                     |                                           |                   |
| nape:            | Property consists o<br>two 160 acre deede<br>parcels, total 320<br>acres. An attached<br>160 acre grazing<br>lease may be<br>included. |                     |                     | <u>Parking</u><br>Ttl Park:<br>Garage Sz: | 20<br>12          |
| s:<br>eat:       | Creek/Piver/Streem                                                                                                                     | Pond Lawn Garde     | n Gentle Sloning No | Neighbours Behind,La                      | udscaned Many     |
| :αι.             | Trees,Meadow,Nati                                                                                                                      | ive Plants,Yard Dra | inage,Yard Lights,O | pen Lot,Pasture,Paved,                    |                   |
| eat:             |                                                                                                                                        |                     |                     | rough,Enclosed,Golf Ca                    |                   |