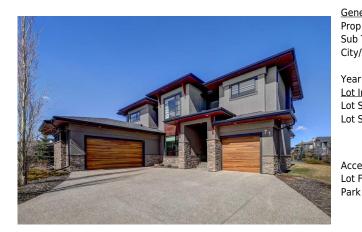

## 71 STONEYPOINTE Place, Rural Rocky View County T3L 0C9

| MLS®#:  | A2119913 | Area:   | Watermark         | Listing          | 04/11/24        | List Price: <b>\$1,800,000</b> |
|---------|----------|---------|-------------------|------------------|-----------------|--------------------------------|
| Status: | Active   | County: | Rocky View County | Date:<br>Change: | -\$100k, 05-May | Association: Fort McMurray     |

| <u>General Information</u><br>Prop Type:<br>Sub Type: | Residential<br>Detached |                     |                     | <u>DOM</u><br><b>38</b><br>Layout |                   |
|-------------------------------------------------------|-------------------------|---------------------|---------------------|-----------------------------------|-------------------|
| City/Town:                                            | Rural Rocky View        | Finished Floor Area |                     | Beds:                             | 6 (4 2 )          |
|                                                       | County                  | Abv Saft:           | 3,783               | Baths:                            | 4.0 (4 0)         |
| Year Built:                                           | 2015                    | Low Sqft:           | -,                  | Style:                            | 2 Storey, Acreage |
| Lot Information                                       |                         | Ttl Sqft:           | 3,783               |                                   | with Residence    |
| Lot Sz Ar:                                            | 16,117 sqft             |                     |                     |                                   |                   |
| Lot Shape:                                            | .36 Acres               |                     |                     | <u>Parking</u>                    |                   |
|                                                       |                         |                     |                     | Ttl Park:                         | 3                 |
|                                                       |                         |                     |                     | Garage Sz:                        | 3                 |
| Access:                                               |                         |                     |                     |                                   |                   |
| Lot Feat:                                             | Back Yard,Lawn,Lov      | w Maintenance Lands | cape,Landscaped,Le  | vel                               |                   |
| Park Feat:                                            | Double Garage Atta      | ched,Heated Garage, | Insulated,Oversized | Single Garage Attach,             | ed                |