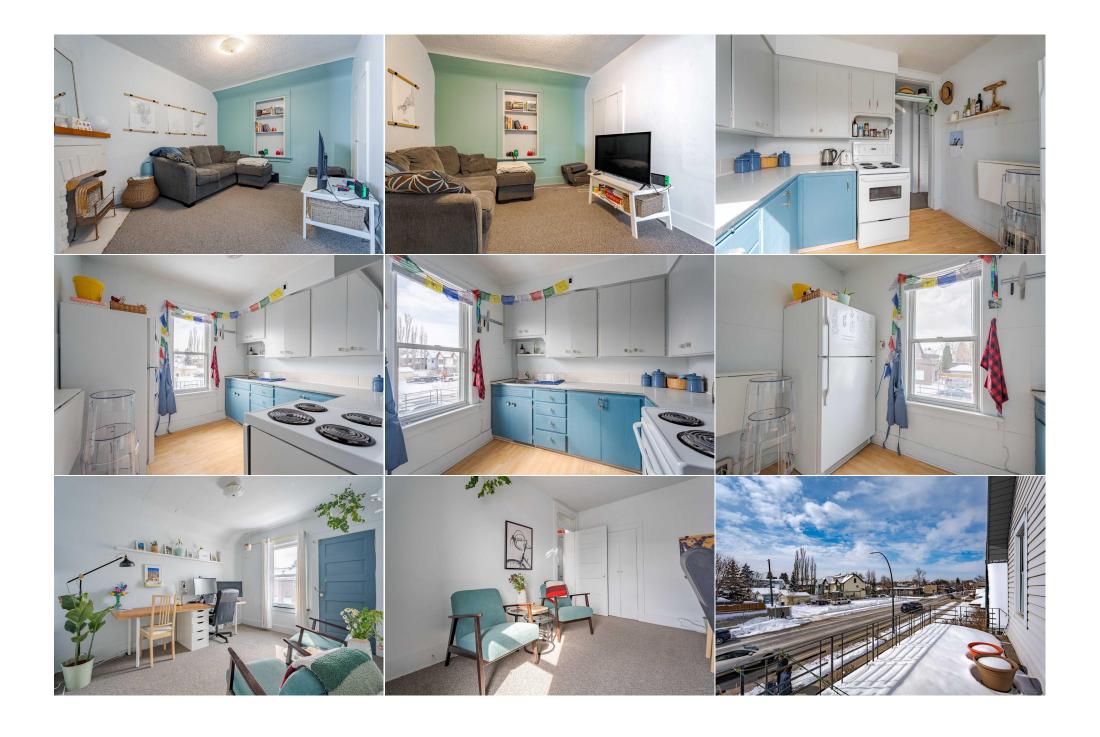

## **Room Information**

| Room                               | <u>Level</u>                                                                                                                                                                                                                                                                                                                                                                                                                                                                                                                                                                                                                                                                                                                                                                                                                                                                                                                                                                                                                                                                                                                                                                                                                                                                                                                                                                                                                                                                                                                                                                                                                                                                                                                                               | <u>Dimensions</u>                                                                                                                                                                                                                                                                                                                                                  | <u>Room</u>                                                                                                                                                                                                                                                                                        | <u>Level</u>                                                                                                                                                                                                                                                      | <u>Dimensions</u>                                                                                                                                                                                                                                                                                                             |
|------------------------------------|------------------------------------------------------------------------------------------------------------------------------------------------------------------------------------------------------------------------------------------------------------------------------------------------------------------------------------------------------------------------------------------------------------------------------------------------------------------------------------------------------------------------------------------------------------------------------------------------------------------------------------------------------------------------------------------------------------------------------------------------------------------------------------------------------------------------------------------------------------------------------------------------------------------------------------------------------------------------------------------------------------------------------------------------------------------------------------------------------------------------------------------------------------------------------------------------------------------------------------------------------------------------------------------------------------------------------------------------------------------------------------------------------------------------------------------------------------------------------------------------------------------------------------------------------------------------------------------------------------------------------------------------------------------------------------------------------------------------------------------------------------|--------------------------------------------------------------------------------------------------------------------------------------------------------------------------------------------------------------------------------------------------------------------------------------------------------------------------------------------------------------------|----------------------------------------------------------------------------------------------------------------------------------------------------------------------------------------------------------------------------------------------------------------------------------------------------|-------------------------------------------------------------------------------------------------------------------------------------------------------------------------------------------------------------------------------------------------------------------|-------------------------------------------------------------------------------------------------------------------------------------------------------------------------------------------------------------------------------------------------------------------------------------------------------------------------------|
| Kitchen                            | Lower                                                                                                                                                                                                                                                                                                                                                                                                                                                                                                                                                                                                                                                                                                                                                                                                                                                                                                                                                                                                                                                                                                                                                                                                                                                                                                                                                                                                                                                                                                                                                                                                                                                                                                                                                      | 13`5" x 8`10"                                                                                                                                                                                                                                                                                                                                                      | Laundry                                                                                                                                                                                                                                                                                            | Lower                                                                                                                                                                                                                                                             | 9`8" x 7`0"                                                                                                                                                                                                                                                                                                                   |
| Living Room                        | Lower                                                                                                                                                                                                                                                                                                                                                                                                                                                                                                                                                                                                                                                                                                                                                                                                                                                                                                                                                                                                                                                                                                                                                                                                                                                                                                                                                                                                                                                                                                                                                                                                                                                                                                                                                      | 15`4" x 11`4"                                                                                                                                                                                                                                                                                                                                                      | Bedroom                                                                                                                                                                                                                                                                                            | Lower                                                                                                                                                                                                                                                             | 18`1" x 10`1"                                                                                                                                                                                                                                                                                                                 |
| Walk-In Closet                     | Lower                                                                                                                                                                                                                                                                                                                                                                                                                                                                                                                                                                                                                                                                                                                                                                                                                                                                                                                                                                                                                                                                                                                                                                                                                                                                                                                                                                                                                                                                                                                                                                                                                                                                                                                                                      | 7`2" x 8`9"                                                                                                                                                                                                                                                                                                                                                        | 4pc Bathroom                                                                                                                                                                                                                                                                                       | Lower                                                                                                                                                                                                                                                             | 8`9" x 6`5"                                                                                                                                                                                                                                                                                                                   |
| Kitchen                            | Main                                                                                                                                                                                                                                                                                                                                                                                                                                                                                                                                                                                                                                                                                                                                                                                                                                                                                                                                                                                                                                                                                                                                                                                                                                                                                                                                                                                                                                                                                                                                                                                                                                                                                                                                                       | 10`10" x 10`1"                                                                                                                                                                                                                                                                                                                                                     | Dining Room                                                                                                                                                                                                                                                                                        | Main                                                                                                                                                                                                                                                              | 8`8" x 8`2"                                                                                                                                                                                                                                                                                                                   |
| Living Room                        | Main                                                                                                                                                                                                                                                                                                                                                                                                                                                                                                                                                                                                                                                                                                                                                                                                                                                                                                                                                                                                                                                                                                                                                                                                                                                                                                                                                                                                                                                                                                                                                                                                                                                                                                                                                       | 15`3" x 11`10"                                                                                                                                                                                                                                                                                                                                                     | Bedroom                                                                                                                                                                                                                                                                                            | Main                                                                                                                                                                                                                                                              | 14`0" x 11`6"                                                                                                                                                                                                                                                                                                                 |
| Foyer                              | Main                                                                                                                                                                                                                                                                                                                                                                                                                                                                                                                                                                                                                                                                                                                                                                                                                                                                                                                                                                                                                                                                                                                                                                                                                                                                                                                                                                                                                                                                                                                                                                                                                                                                                                                                                       | 8`1" x 7`2"                                                                                                                                                                                                                                                                                                                                                        | 4pc Bathroom                                                                                                                                                                                                                                                                                       | Main                                                                                                                                                                                                                                                              | 9`8" x 4`11"                                                                                                                                                                                                                                                                                                                  |
| Kitchen                            | Upper                                                                                                                                                                                                                                                                                                                                                                                                                                                                                                                                                                                                                                                                                                                                                                                                                                                                                                                                                                                                                                                                                                                                                                                                                                                                                                                                                                                                                                                                                                                                                                                                                                                                                                                                                      | 9`3" x 8`7"                                                                                                                                                                                                                                                                                                                                                        | Bedroom                                                                                                                                                                                                                                                                                            | Upper                                                                                                                                                                                                                                                             | 12`1" x 9`6"                                                                                                                                                                                                                                                                                                                  |
| Bedroom                            | Upper                                                                                                                                                                                                                                                                                                                                                                                                                                                                                                                                                                                                                                                                                                                                                                                                                                                                                                                                                                                                                                                                                                                                                                                                                                                                                                                                                                                                                                                                                                                                                                                                                                                                                                                                                      | 10`5" x 10`1"                                                                                                                                                                                                                                                                                                                                                      | Living Room                                                                                                                                                                                                                                                                                        | Upper                                                                                                                                                                                                                                                             | 12`3" x 12`1"                                                                                                                                                                                                                                                                                                                 |
| 4pc Bathroom                       | Upper                                                                                                                                                                                                                                                                                                                                                                                                                                                                                                                                                                                                                                                                                                                                                                                                                                                                                                                                                                                                                                                                                                                                                                                                                                                                                                                                                                                                                                                                                                                                                                                                                                                                                                                                                      | 9`7" x 5`1"                                                                                                                                                                                                                                                                                                                                                        |                                                                                                                                                                                                                                                                                                    |                                                                                                                                                                                                                                                                   |                                                                                                                                                                                                                                                                                                                               |
|                                    |                                                                                                                                                                                                                                                                                                                                                                                                                                                                                                                                                                                                                                                                                                                                                                                                                                                                                                                                                                                                                                                                                                                                                                                                                                                                                                                                                                                                                                                                                                                                                                                                                                                                                                                                                            |                                                                                                                                                                                                                                                                                                                                                                    | Legal/Tax/Financial                                                                                                                                                                                                                                                                                |                                                                                                                                                                                                                                                                   |                                                                                                                                                                                                                                                                                                                               |
| Title:                             |                                                                                                                                                                                                                                                                                                                                                                                                                                                                                                                                                                                                                                                                                                                                                                                                                                                                                                                                                                                                                                                                                                                                                                                                                                                                                                                                                                                                                                                                                                                                                                                                                                                                                                                                                            | Zoning:                                                                                                                                                                                                                                                                                                                                                            |                                                                                                                                                                                                                                                                                                    |                                                                                                                                                                                                                                                                   |                                                                                                                                                                                                                                                                                                                               |
| Fee Simple                         |                                                                                                                                                                                                                                                                                                                                                                                                                                                                                                                                                                                                                                                                                                                                                                                                                                                                                                                                                                                                                                                                                                                                                                                                                                                                                                                                                                                                                                                                                                                                                                                                                                                                                                                                                            | DC                                                                                                                                                                                                                                                                                                                                                                 |                                                                                                                                                                                                                                                                                                    |                                                                                                                                                                                                                                                                   |                                                                                                                                                                                                                                                                                                                               |
| Legal Desc:                        | 5069J                                                                                                                                                                                                                                                                                                                                                                                                                                                                                                                                                                                                                                                                                                                                                                                                                                                                                                                                                                                                                                                                                                                                                                                                                                                                                                                                                                                                                                                                                                                                                                                                                                                                                                                                                      |                                                                                                                                                                                                                                                                                                                                                                    |                                                                                                                                                                                                                                                                                                    |                                                                                                                                                                                                                                                                   |                                                                                                                                                                                                                                                                                                                               |
|                                    |                                                                                                                                                                                                                                                                                                                                                                                                                                                                                                                                                                                                                                                                                                                                                                                                                                                                                                                                                                                                                                                                                                                                                                                                                                                                                                                                                                                                                                                                                                                                                                                                                                                                                                                                                            |                                                                                                                                                                                                                                                                                                                                                                    | Remarks                                                                                                                                                                                                                                                                                            |                                                                                                                                                                                                                                                                   |                                                                                                                                                                                                                                                                                                                               |
| Pub Rmks:                          | Incredible opportunity to own/live and be a part of the vibrant community of Kensington/Hillhurst. Superb location backing onto the famous Riley Park, Calgary's most beautiful inner-city park. Wonderful walking paths, cricket pitches, pool, and playground make it a definite investment in Kensington/Hillhurst. With a treasured park as your back yard, you will never worry about high rises blocking your view. Enter to view the residences through the front porch to access the main and upper floor units. The upper home includes two large bedrooms, a kitchen, and a sitting area. Tenants love having a deck off the front or back so you can choose a view of the park or downtown. The main floor residence features a desirable spacious one bedroom + den which opens onto the back deck with garden doors and overlooks the backyard. The illegal lower-level suite is accessed from a private side entrance featuring a comfortable one bedroom, living room, open floor plan and a huge walk-in closet. Private backyard with a double detached garage. The current combined revenue is over \$5,000 per month providing excellent cash flow for the savvy investor. The property was built in 1912 and is very well maintained with 3 rentable living quarters. Very walkable community with amenities abound, including award winning restaurants, coffee shops, unique shops, schools, post secondary U of C and SAIT, bike lanes, bus stop and the LRT only a quick 5 minutes walk away. Downtown, medical facilities, and recreational amenities are all close by. Drive buy 1206 5 Ave NW and book your appointment. Adjacent property 1204 5 Ave NW with a separate title is for sale by the same owner, rare opportunity. |                                                                                                                                                                                                                                                                                                                                                                    |                                                                                                                                                                                                                                                                                                    |                                                                                                                                                                                                                                                                   |                                                                                                                                                                                                                                                                                                                               |
|                                    | treasured park as yo<br>and upper floor unit<br>choose a view of the<br>doors and overlooks<br>floor plan and a hug<br>cash flow for the sav<br>amenities abound, in<br>a quick 5 minutes wa                                                                                                                                                                                                                                                                                                                                                                                                                                                                                                                                                                                                                                                                                                                                                                                                                                                                                                                                                                                                                                                                                                                                                                                                                                                                                                                                                                                                                                                                                                                                                               | our back yard, you will never worry a<br>s. The upper home includes two larg<br>park or downtown. The main floor r<br>the backyard. The illegal lower-leve<br>e walk-in closet. Private backyard w<br>vy investor. The property was built<br>ncluding award winning restaurants,<br>alk away. Downtown, medical faciliti                                           | bout high rises blocking your vie<br>e bedrooms, a kitchen, and a sitt<br>esidence features a desirable spa<br>I suite is accessed from a private<br>th a double detached garage. Th<br>in 1912 and is very well maintain<br>coffee shops, unique shops, scho<br>es, and recreational amenities ar | ew. Enter to view the residence ting area. Tenants love having acious one bedroom + den wi<br>e side entrance featuring a co<br>ne current combined revenue<br>ned with 3 rentable living qua<br>ools, post secondary U of C a<br>re all close by. Drive buy 1200 | es through the front porch to access the main<br>g a deck off the front or back so you can<br>nich opens onto the back deck with garden<br>mfortable one bedroom, living room, open<br>is over \$5,000 per month providing excellent<br>rters. Very walkable community with<br>nd SAIT, bike lanes, bus stop and the LRT only |
| Inclusions:<br>Property Listed By: | treasured park as yo<br>and upper floor unit<br>choose a view of the<br>doors and overlooks<br>floor plan and a hug<br>cash flow for the sav<br>amenities abound, in<br>a quick 5 minutes wa                                                                                                                                                                                                                                                                                                                                                                                                                                                                                                                                                                                                                                                                                                                                                                                                                                                                                                                                                                                                                                                                                                                                                                                                                                                                                                                                                                                                                                                                                                                                                               | our back yard, you will never worry a<br>s. The upper home includes two larg<br>park or downtown. The main floor r<br>the backyard. The illegal lower-leve<br>e walk-in closet. Private backyard w<br>vyy investor. The property was built<br>ncluding award winning restaurants,<br>alk away. Downtown, medical faciliti<br>204 5 Ave NW with a separate title is | bout high rises blocking your vie<br>e bedrooms, a kitchen, and a sitt<br>esidence features a desirable spa<br>I suite is accessed from a private<br>th a double detached garage. Th<br>in 1912 and is very well maintain<br>coffee shops, unique shops, scho<br>es, and recreational amenities ar | ew. Enter to view the residence ting area. Tenants love having acious one bedroom + den wi<br>e side entrance featuring a co<br>ne current combined revenue<br>ned with 3 rentable living qua<br>ools, post secondary U of C a<br>re all close by. Drive buy 1200 | es through the front porch to access the main<br>g a deck off the front or back so you can<br>nich opens onto the back deck with garden<br>mfortable one bedroom, living room, open<br>is over \$5,000 per month providing excellent<br>rters. Very walkable community with<br>nd SAIT, bike lanes, bus stop and the LRT only |