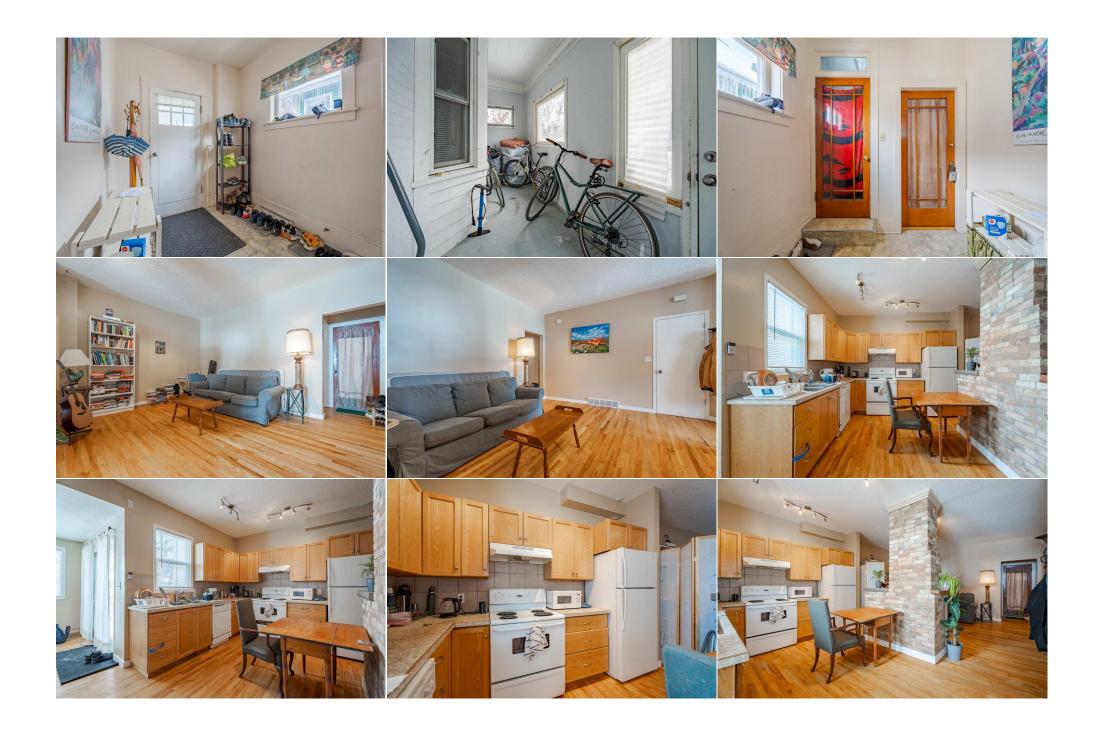

## **Room Information**

| Room                               | <u>Level</u>                                                                                                                                                                                                                                                                                                                                                                                                                                                                                                                                                                                                                                                                                                                                                                                                                                                                                                                                                                                                                                                                                                                                                                                                                                                                                                                                                                                                                                                                                                                                                                                                                                                                                                                                               | <u>Dimensions</u>                                                                                                                                                                                                                                                                                                                                                  | <u>Room</u>                                                                                                                                                                                                                                                                                        | <u>Level</u>                                                                                                                                                                                                                                                      | <u>Dimensions</u>                                                                                                                                                                                                                                                                                                             |
|------------------------------------|------------------------------------------------------------------------------------------------------------------------------------------------------------------------------------------------------------------------------------------------------------------------------------------------------------------------------------------------------------------------------------------------------------------------------------------------------------------------------------------------------------------------------------------------------------------------------------------------------------------------------------------------------------------------------------------------------------------------------------------------------------------------------------------------------------------------------------------------------------------------------------------------------------------------------------------------------------------------------------------------------------------------------------------------------------------------------------------------------------------------------------------------------------------------------------------------------------------------------------------------------------------------------------------------------------------------------------------------------------------------------------------------------------------------------------------------------------------------------------------------------------------------------------------------------------------------------------------------------------------------------------------------------------------------------------------------------------------------------------------------------------|--------------------------------------------------------------------------------------------------------------------------------------------------------------------------------------------------------------------------------------------------------------------------------------------------------------------------------------------------------------------|----------------------------------------------------------------------------------------------------------------------------------------------------------------------------------------------------------------------------------------------------------------------------------------------------|-------------------------------------------------------------------------------------------------------------------------------------------------------------------------------------------------------------------------------------------------------------------|-------------------------------------------------------------------------------------------------------------------------------------------------------------------------------------------------------------------------------------------------------------------------------------------------------------------------------|
| Kitchen                            | Lower                                                                                                                                                                                                                                                                                                                                                                                                                                                                                                                                                                                                                                                                                                                                                                                                                                                                                                                                                                                                                                                                                                                                                                                                                                                                                                                                                                                                                                                                                                                                                                                                                                                                                                                                                      | 13`5" x 8`10"                                                                                                                                                                                                                                                                                                                                                      | Laundry                                                                                                                                                                                                                                                                                            | Lower                                                                                                                                                                                                                                                             | 9`8" x 7`0"                                                                                                                                                                                                                                                                                                                   |
| Living Room                        | Lower                                                                                                                                                                                                                                                                                                                                                                                                                                                                                                                                                                                                                                                                                                                                                                                                                                                                                                                                                                                                                                                                                                                                                                                                                                                                                                                                                                                                                                                                                                                                                                                                                                                                                                                                                      | 15`4" x 11`4"                                                                                                                                                                                                                                                                                                                                                      | Bedroom                                                                                                                                                                                                                                                                                            | Lower                                                                                                                                                                                                                                                             | 18`1" x 10`1"                                                                                                                                                                                                                                                                                                                 |
| Walk-In Closet                     | Lower                                                                                                                                                                                                                                                                                                                                                                                                                                                                                                                                                                                                                                                                                                                                                                                                                                                                                                                                                                                                                                                                                                                                                                                                                                                                                                                                                                                                                                                                                                                                                                                                                                                                                                                                                      | 7`2" x 8`9"                                                                                                                                                                                                                                                                                                                                                        | 4pc Bathroom                                                                                                                                                                                                                                                                                       | Lower                                                                                                                                                                                                                                                             | 8`9" x 6`5"                                                                                                                                                                                                                                                                                                                   |
| Kitchen                            | Main                                                                                                                                                                                                                                                                                                                                                                                                                                                                                                                                                                                                                                                                                                                                                                                                                                                                                                                                                                                                                                                                                                                                                                                                                                                                                                                                                                                                                                                                                                                                                                                                                                                                                                                                                       | 10`10" x 10`1"                                                                                                                                                                                                                                                                                                                                                     | Dining Room                                                                                                                                                                                                                                                                                        | Main                                                                                                                                                                                                                                                              | 8`8" x 8`2"                                                                                                                                                                                                                                                                                                                   |
| Living Room                        | Main                                                                                                                                                                                                                                                                                                                                                                                                                                                                                                                                                                                                                                                                                                                                                                                                                                                                                                                                                                                                                                                                                                                                                                                                                                                                                                                                                                                                                                                                                                                                                                                                                                                                                                                                                       | 15`3" x 11`10"                                                                                                                                                                                                                                                                                                                                                     | Bedroom                                                                                                                                                                                                                                                                                            | Main                                                                                                                                                                                                                                                              | 14`0" x 11`6"                                                                                                                                                                                                                                                                                                                 |
| Foyer                              | Main                                                                                                                                                                                                                                                                                                                                                                                                                                                                                                                                                                                                                                                                                                                                                                                                                                                                                                                                                                                                                                                                                                                                                                                                                                                                                                                                                                                                                                                                                                                                                                                                                                                                                                                                                       | 8`1" x 7`2"                                                                                                                                                                                                                                                                                                                                                        | 4pc Bathroom                                                                                                                                                                                                                                                                                       | Main                                                                                                                                                                                                                                                              | 9`8" x 4`11"                                                                                                                                                                                                                                                                                                                  |
| Kitchen                            | Upper                                                                                                                                                                                                                                                                                                                                                                                                                                                                                                                                                                                                                                                                                                                                                                                                                                                                                                                                                                                                                                                                                                                                                                                                                                                                                                                                                                                                                                                                                                                                                                                                                                                                                                                                                      | 9`3" x 8`7"                                                                                                                                                                                                                                                                                                                                                        | Bedroom                                                                                                                                                                                                                                                                                            | Upper                                                                                                                                                                                                                                                             | 12`1" x 9`6"                                                                                                                                                                                                                                                                                                                  |
| Bedroom                            | Upper                                                                                                                                                                                                                                                                                                                                                                                                                                                                                                                                                                                                                                                                                                                                                                                                                                                                                                                                                                                                                                                                                                                                                                                                                                                                                                                                                                                                                                                                                                                                                                                                                                                                                                                                                      | 10`5" x 10`1"                                                                                                                                                                                                                                                                                                                                                      | Living Room                                                                                                                                                                                                                                                                                        | Upper                                                                                                                                                                                                                                                             | 12`3" x 12`1"                                                                                                                                                                                                                                                                                                                 |
| 4pc Bathroom                       | Upper                                                                                                                                                                                                                                                                                                                                                                                                                                                                                                                                                                                                                                                                                                                                                                                                                                                                                                                                                                                                                                                                                                                                                                                                                                                                                                                                                                                                                                                                                                                                                                                                                                                                                                                                                      | 9`7" x 5`1"                                                                                                                                                                                                                                                                                                                                                        |                                                                                                                                                                                                                                                                                                    |                                                                                                                                                                                                                                                                   |                                                                                                                                                                                                                                                                                                                               |
|                                    |                                                                                                                                                                                                                                                                                                                                                                                                                                                                                                                                                                                                                                                                                                                                                                                                                                                                                                                                                                                                                                                                                                                                                                                                                                                                                                                                                                                                                                                                                                                                                                                                                                                                                                                                                            |                                                                                                                                                                                                                                                                                                                                                                    | Legal/Tax/Financial                                                                                                                                                                                                                                                                                |                                                                                                                                                                                                                                                                   |                                                                                                                                                                                                                                                                                                                               |
| Title:                             |                                                                                                                                                                                                                                                                                                                                                                                                                                                                                                                                                                                                                                                                                                                                                                                                                                                                                                                                                                                                                                                                                                                                                                                                                                                                                                                                                                                                                                                                                                                                                                                                                                                                                                                                                            | Zoning:                                                                                                                                                                                                                                                                                                                                                            |                                                                                                                                                                                                                                                                                                    |                                                                                                                                                                                                                                                                   |                                                                                                                                                                                                                                                                                                                               |
| Fee Simple                         |                                                                                                                                                                                                                                                                                                                                                                                                                                                                                                                                                                                                                                                                                                                                                                                                                                                                                                                                                                                                                                                                                                                                                                                                                                                                                                                                                                                                                                                                                                                                                                                                                                                                                                                                                            | DC                                                                                                                                                                                                                                                                                                                                                                 |                                                                                                                                                                                                                                                                                                    |                                                                                                                                                                                                                                                                   |                                                                                                                                                                                                                                                                                                                               |
| Legal Desc:                        | 5069J                                                                                                                                                                                                                                                                                                                                                                                                                                                                                                                                                                                                                                                                                                                                                                                                                                                                                                                                                                                                                                                                                                                                                                                                                                                                                                                                                                                                                                                                                                                                                                                                                                                                                                                                                      |                                                                                                                                                                                                                                                                                                                                                                    |                                                                                                                                                                                                                                                                                                    |                                                                                                                                                                                                                                                                   |                                                                                                                                                                                                                                                                                                                               |
|                                    |                                                                                                                                                                                                                                                                                                                                                                                                                                                                                                                                                                                                                                                                                                                                                                                                                                                                                                                                                                                                                                                                                                                                                                                                                                                                                                                                                                                                                                                                                                                                                                                                                                                                                                                                                            |                                                                                                                                                                                                                                                                                                                                                                    | Remarks                                                                                                                                                                                                                                                                                            |                                                                                                                                                                                                                                                                   |                                                                                                                                                                                                                                                                                                                               |
| Pub Rmks:                          | Incredible opportunity to own/live and be a part of the vibrant community of Kensington/Hillhurst. Superb location backing onto the famous Riley Park, Calgary's most beautiful inner-city park. Wonderful walking paths, cricket pitches, pool, and playground make it a definite investment in Kensington/Hillhurst. With a treasured park as your back yard, you will never worry about high rises blocking your view. Enter to view the residences through the front porch to access the main and upper floor units. The upper home includes two large bedrooms, a kitchen, and a sitting area. Tenants love having a deck off the front or back so you can choose a view of the park or downtown. The main floor residence features a desirable spacious one bedroom + den which opens onto the back deck with garden doors and overlooks the backyard. The illegal lower-level suite is accessed from a private side entrance featuring a comfortable one bedroom, living room, open floor plan and a huge walk-in closet. Private backyard with a double detached garage. The current combined revenue is over \$5,000 per month providing excellent cash flow for the savvy investor. The property was built in 1912 and is very well maintained with 3 rentable living quarters. Very walkable community with amenities abound, including award winning restaurants, coffee shops, unique shops, schools, post secondary U of C and SAIT, bike lanes, bus stop and the LRT only a quick 5 minutes walk away. Downtown, medical facilities, and recreational amenities are all close by. Drive buy 1206 5 Ave NW and book your appointment. Adjacent property 1204 5 Ave NW with a separate title is for sale by the same owner, rare opportunity. |                                                                                                                                                                                                                                                                                                                                                                    |                                                                                                                                                                                                                                                                                                    |                                                                                                                                                                                                                                                                   |                                                                                                                                                                                                                                                                                                                               |
|                                    | treasured park as yo<br>and upper floor unit<br>choose a view of the<br>doors and overlooks<br>floor plan and a hug<br>cash flow for the sav<br>amenities abound, in<br>a quick 5 minutes wa                                                                                                                                                                                                                                                                                                                                                                                                                                                                                                                                                                                                                                                                                                                                                                                                                                                                                                                                                                                                                                                                                                                                                                                                                                                                                                                                                                                                                                                                                                                                                               | our back yard, you will never worry a<br>s. The upper home includes two larg<br>park or downtown. The main floor r<br>the backyard. The illegal lower-leve<br>e walk-in closet. Private backyard w<br>vy investor. The property was built<br>ncluding award winning restaurants,<br>alk away. Downtown, medical faciliti                                           | bout high rises blocking your vie<br>e bedrooms, a kitchen, and a sitt<br>esidence features a desirable spa<br>I suite is accessed from a private<br>th a double detached garage. Th<br>in 1912 and is very well maintain<br>coffee shops, unique shops, scho<br>es, and recreational amenities ar | ew. Enter to view the residence ting area. Tenants love having acious one bedroom + den wi<br>e side entrance featuring a co<br>ne current combined revenue<br>ned with 3 rentable living qua<br>ools, post secondary U of C a<br>re all close by. Drive buy 1200 | es through the front porch to access the main<br>g a deck off the front or back so you can<br>nich opens onto the back deck with garden<br>mfortable one bedroom, living room, open<br>is over \$5,000 per month providing excellent<br>rters. Very walkable community with<br>nd SAIT, bike lanes, bus stop and the LRT only |
| Inclusions:<br>Property Listed By: | treasured park as yo<br>and upper floor unit<br>choose a view of the<br>doors and overlooks<br>floor plan and a hug<br>cash flow for the sav<br>amenities abound, in<br>a quick 5 minutes wa                                                                                                                                                                                                                                                                                                                                                                                                                                                                                                                                                                                                                                                                                                                                                                                                                                                                                                                                                                                                                                                                                                                                                                                                                                                                                                                                                                                                                                                                                                                                                               | our back yard, you will never worry a<br>s. The upper home includes two larg<br>park or downtown. The main floor r<br>the backyard. The illegal lower-leve<br>e walk-in closet. Private backyard w<br>vyy investor. The property was built<br>ncluding award winning restaurants,<br>alk away. Downtown, medical faciliti<br>204 5 Ave NW with a separate title is | bout high rises blocking your vie<br>e bedrooms, a kitchen, and a sitt<br>esidence features a desirable spa<br>I suite is accessed from a private<br>th a double detached garage. Th<br>in 1912 and is very well maintain<br>coffee shops, unique shops, scho<br>es, and recreational amenities ar | ew. Enter to view the residence ting area. Tenants love having acious one bedroom + den wi<br>e side entrance featuring a co<br>ne current combined revenue<br>ned with 3 rentable living qua<br>ools, post secondary U of C a<br>re all close by. Drive buy 1200 | es through the front porch to access the main<br>g a deck off the front or back so you can<br>nich opens onto the back deck with garden<br>mfortable one bedroom, living room, open<br>is over \$5,000 per month providing excellent<br>rters. Very walkable community with<br>nd SAIT, bike lanes, bus stop and the LRT only |