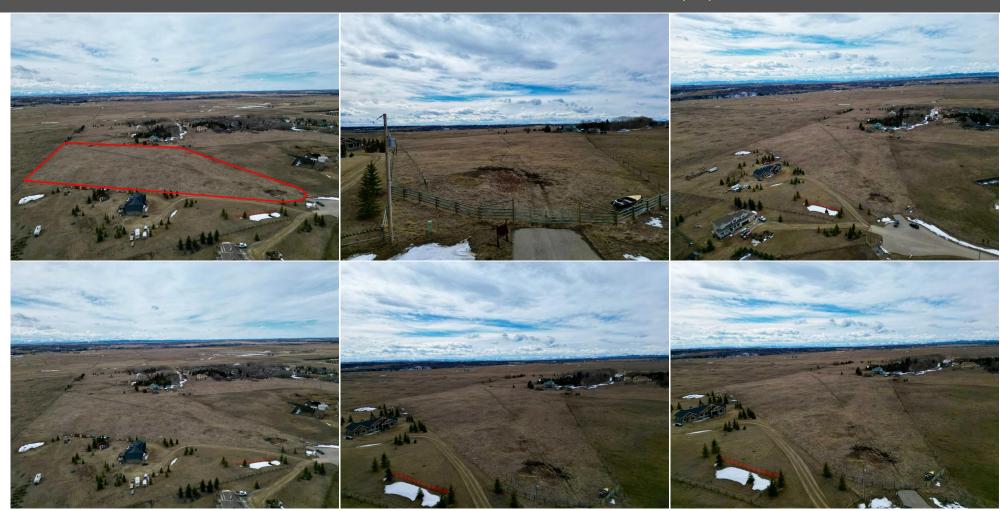

Level

**Utilities:** 

Room

Pub Rmks:

0512023 Legal Desc: Remarks

Stunning mountain and valley views on this incredible executive lot. Build your dream home with panoramic views of the surrounding landscape with no homes in

sight! This south west facing lot is one of the largest in the area. With plenty of room for you to have your four legged friends enjoy the natural vegetation. The property is fenced and has a good producing well. With no city noise, this is your own retreat!