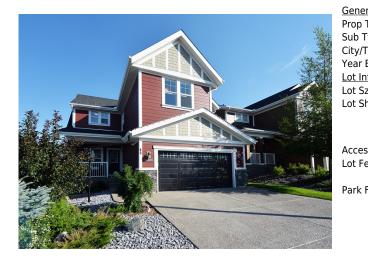

## 82 RIDGE VIEW Place, Cochrane T4C 0P6

| MLS®#:  | A2120181 | Area:   | River Song        | Listing          | 04/03/24 | List Price: <b>\$999,000</b> |
|---------|----------|---------|-------------------|------------------|----------|------------------------------|
| Status: | Active   | County: | Rocky View County | Date:<br>Change: | None     | Association: Fort McMurray   |

| < Feat:                                                                                   | Behind,Landscaped,Rectangular Lot,See Remarks,Views<br>Aggregate,Double Garage Attached |                        |       |                |           |  |
|-------------------------------------------------------------------------------------------|-----------------------------------------------------------------------------------------|------------------------|-------|----------------|-----------|--|
| eat: Backs on to Park/Green Space,City Lot,Cul-De-Sac,Environmental Reserve,Lawn,No Neigh |                                                                                         |                        |       |                |           |  |
| ess:                                                                                      |                                                                                         |                        |       |                |           |  |
|                                                                                           |                                                                                         |                        |       | Garage Sz:     | 2         |  |
|                                                                                           |                                                                                         |                        |       | Ttl Park:      | 4         |  |
| Shape:                                                                                    |                                                                                         |                        |       | <u>Parking</u> |           |  |
|                                                                                           | 5,040 Sqit                                                                              | ru sqit.               | 2,571 |                |           |  |
| <u>Information</u><br>Sz Ar:                                                              | 5,046 sqft                                                                              | Low Sqft:<br>Ttl Sqft: | 2,571 | Style:         | 2 Storey  |  |
|                                                                                           | 2012                                                                                    |                        | 2,3/1 |                | • •       |  |
| r Built:                                                                                  | 2012                                                                                    | Abv Saft:              | 2.571 | Baths:         | 3.5 (3 1) |  |
| /Town:                                                                                    | Cochrane                                                                                | Finished Floor Area    |       | Beds: 4 (3 1   |           |  |
| Type:                                                                                     | Detached                                                                                |                        |       | Layout         |           |  |
| o Type:                                                                                   | Residential                                                                             |                        |       | 46             |           |  |
| eral Information                                                                          |                                                                                         |                        |       | DOM            |           |  |